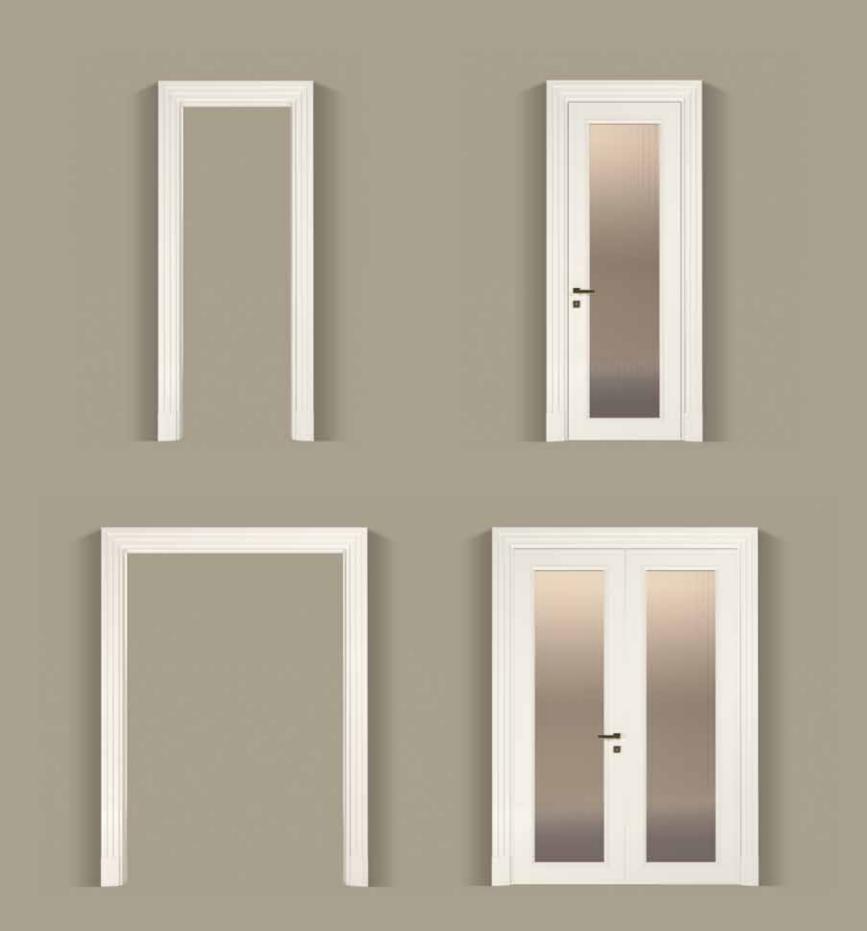

## LEVANZO chair\_armchair\_stool

SISSY lamp

MINOTTICOLLEZIONI

CAPRI doors

MINOTTICOLLEZIONI

CAPRI doors

CAPRI doors

## VANITY doors

VANITY doors

GRETA doors

HARDING carpet

TAFT carpet

312

WILSON carpet

METROPOL carpet