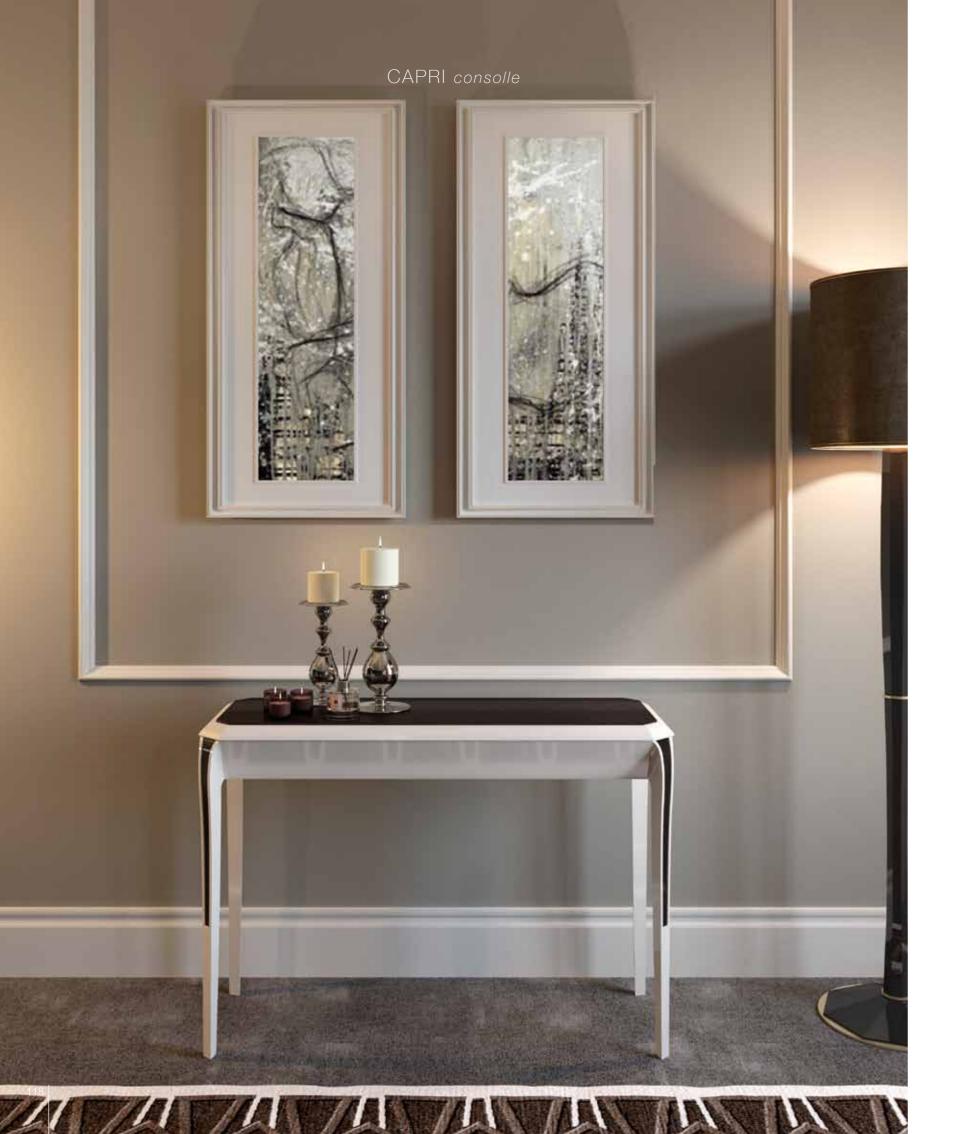

## PANTELLERIA bar cabinet

Bar cabinet in ebony, with wavy doors, central part with bronze mirror. Base col. bronze. Internal light. Pag.178

CAPRI consolle Consolle lacquered structure.

Leg inserts in leather. Pag.118