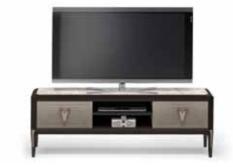

#### CAPRI tv unit

TV unit lacquered structure. Two drawers in leather and open space. Leg inserts in leather Pag.114

CAPRI writing desk Writing desk lacquered. Leg inserts in leather. Pag.119

VANITY curved writing desk