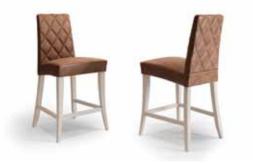

GIGLIO small sofa Small sofa covered with fabrics, legs ebonized. Feet col. bronze. Pag.110

GRACE chair\_small armchair Upholstered chair/small armchair. Structiure ebonized or lacquered. Pag.190

LEVANZO chair\_small armchair Upholstered chair/small armchair with rhombus pattern. Legs lacquered. Pag.286

LEVANZO stool Upholstered stool with rhombus pattern. Legs lacquered. Pag.287