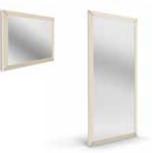

CAPRI bookcase system Bookcase with structure, doors and drawers lacquered. Glass doors and solid wood. Inserts in leather. Bottom of the drawers in technical fabric. Pag.75-81

VANITY mirror

Big wall standing mirror/small wall mirror. Frame lacquered. Inserts col. bronze. Natural mirror. Pag.324

MIR 01 *mirror* Wall standing mirror. Frame lacquered. Natural mirror with decoration. *Pag.326* 

MIR 02 - MIR 03 mirror Big wall standing mirror. Frame lacquered. Inserts in natural mirror and wood/leather. Pag.328

MIR 04 - MIR 05 - MIR 06 *mirror* Big wall standing mirror/small wall mirror/round wall mirror. Frame lacquered. Inserts in beveled mirror. Natural mirror. *Pag.326* 

MIR 07 - MIR 08 mirror

Big wall hanging mirror/small wall hanging mirror. Frame lacquered. Natural mirror. Pag.327

MIR 09 - MIR 10 *mirror* Wall mirror/free standing mirror. Frame lacquered. Natural mirror.

Pag.327

MIR 11 - MIR 12 *mirror* Wall hanging mirror on panel. Natural mirror.

Pag.330