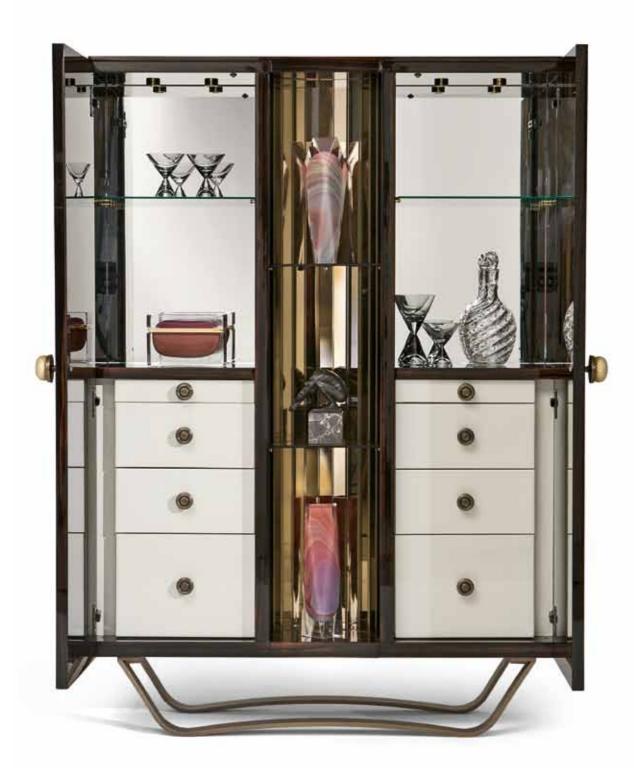

#### CAPRI bar cabinet

Bar cabinet lacquered structure with lacquered and wood/leather doors. Internal drawer. Back in mirror/black mirror. Shelves in glass. With interior lights.

Pag.146