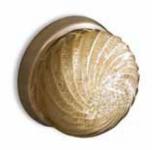

## HANDLES

MC 01 Brass handle, finishing col. bronze. Insert in Murano glass.

MC 02 Brass handle, finishing col. bronze.

MC 03 Brass handle, finishing in glossy palladium/glossy gold. Insert in natural buffalo's blond textured horn.