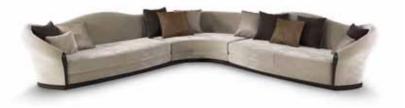

, back backseat in leather. Seat and backseat in fabric. Lacquered base. Pag.92

#### GIANNUTRI armchair

Armchair upholstered with capitonne', with manual flanging of individual nails. Solid base ebonized. Pag.25

#### GIGLIO armchair

Armchair upholstered, bronze base and armrests with insert lacquered colour bronze.

Pag.108

### PANAREA armchair

Armchair upholstered, bronze base and armrests with inserts lacquered colour bronze.

Pag.87

### GIANNUTRI sofa

Sofa upholstered with capitonne', with manual flanging of individual nails. Solid base ebonized.

Pag.26

## GIGLIO sofa

Sofa upholstered, bronze base and armrests with insert lacquered colour bronze.

Pag.103/107



PANAREA sofa Sofa upholstered with fabrics, bronze base and armrests with inserts lacquered colour bronze. Pag.85



PANAREA angular sofa Sofa upholstered with fabrics, bronze base and armrests with inserts lacquered colour bronze. Pag.88



PAUL sofa Sofa upholstered. With manufacturing quilted in vertical strips. Legs in metal. Pag.152



PAUL semicircular sofa Sofa semicircular upholstered. With manufacturing quilted in vertical strips. Legs in metal. Pag.156



HENRY sofa Sofa upholstered. With armrests with lapels decoration. Leg in solid wood ebonized. Pag.17



HENRY circular sofa Sofa circular upholstered in fabrics. With armrests with lapels decoration. Leg in solid wood ebonized. Pag.10



















VIVIEN sofa Sofa upholstered capitonne'. Basement and legs covered with leather. Pag.140

JACK sofa Sofa upholstered. Legs/basement col. bronze. Pag.44/46

## JACK modular system sofa

Sofa