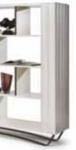

## PANTELLERIA bookcase

Open bookcase lacquered. Basement and inserts col. bronze.

Pag.174