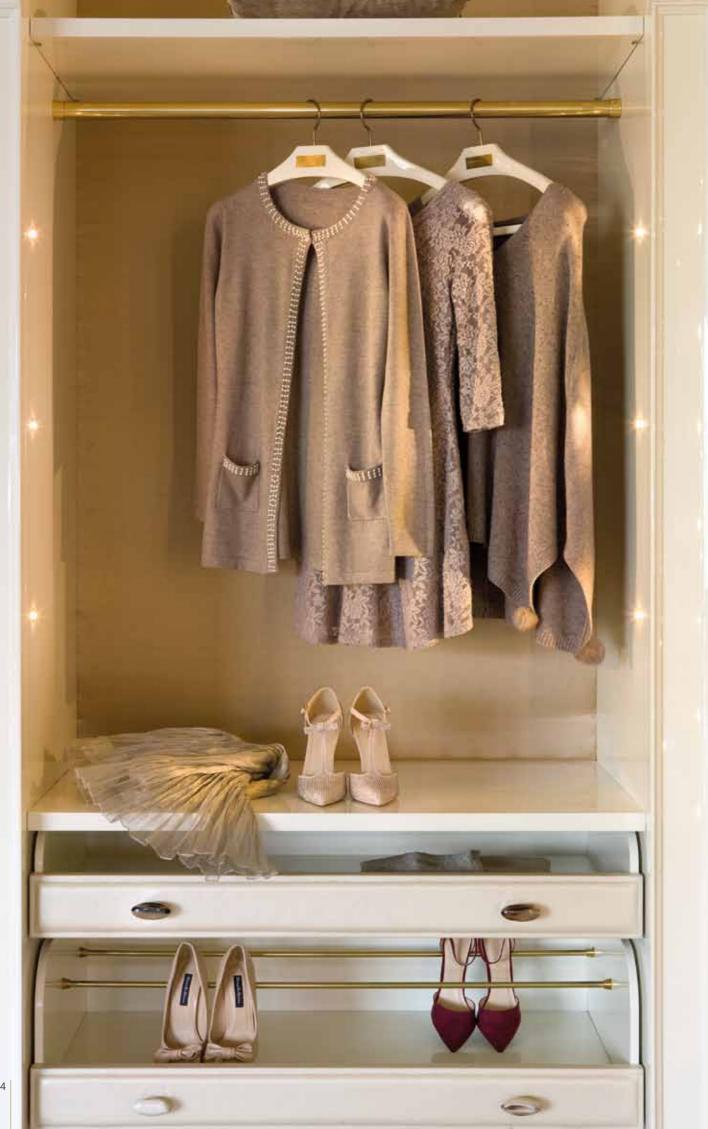

#### CAPRI walk-in closet

Lacquered walk-in closet. Matt/glossy lacquered internal structure. Drawers in lacquered wood/glass/leather. Back panel in lacquered wood/technical fabric. Inserts in leather. Drawers with bottom in technical fabric. Optional lateral LED system lighting.

Pag.260