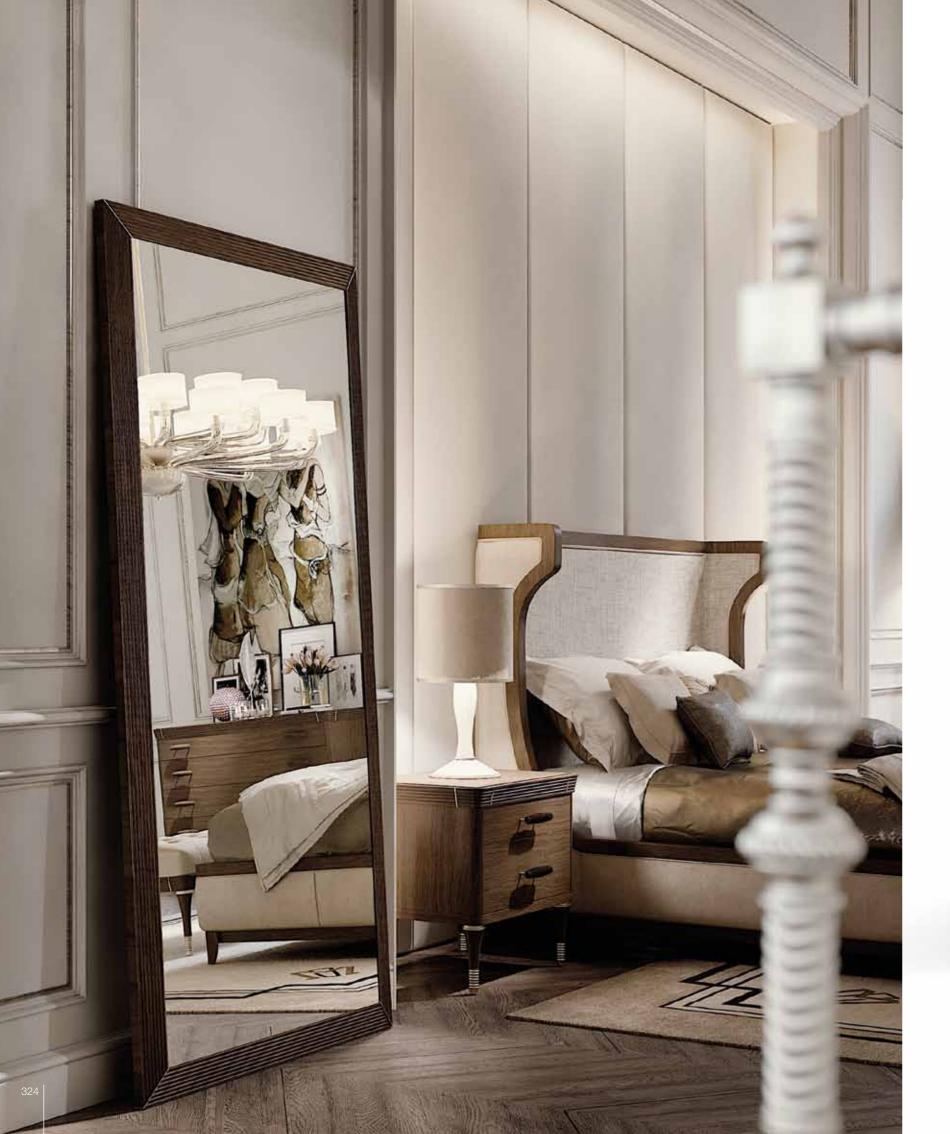

CAPRI bookcase system Bookcase with structure, doors and drawers lacquered. Glass doors and solid wood. Inserts in leather. Bottom of the drawers in technical fabric. Pag.75-81

VANITY mirror

Big wall standing mirror/small wall mirror. Frame lacquered. Inserts col. bronze. Natural mirror. Pag.324