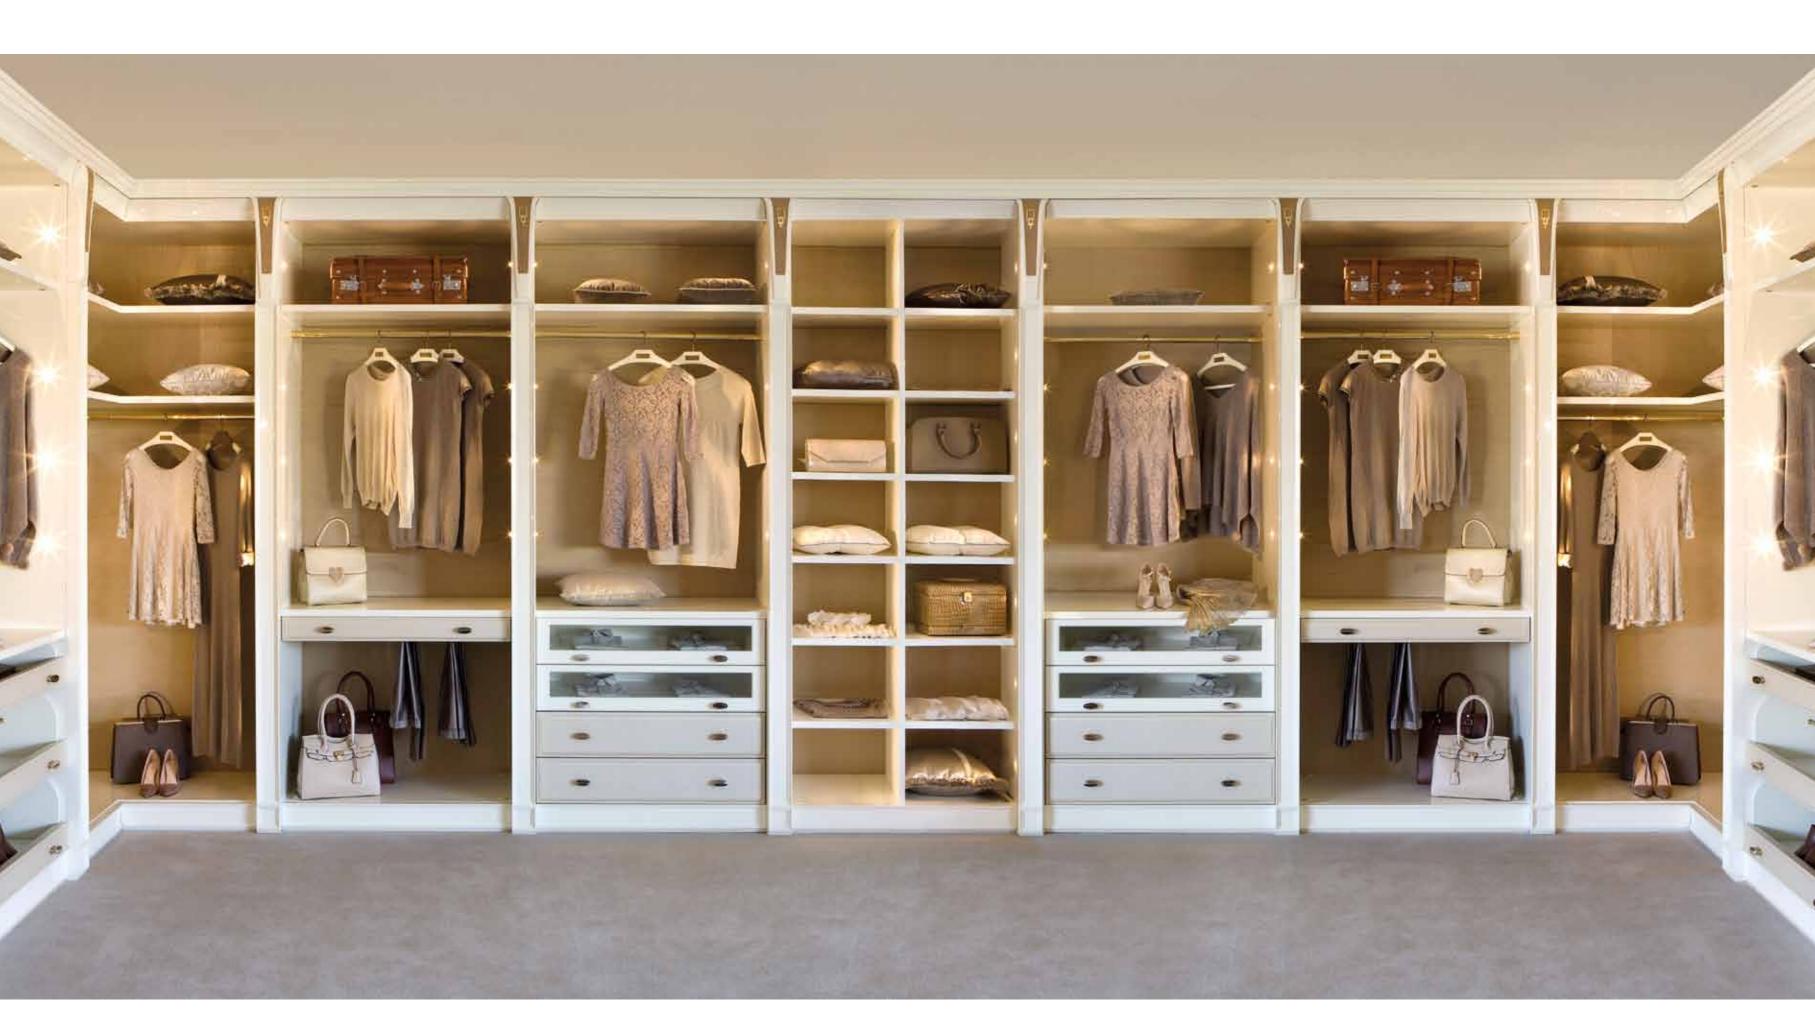

#### CAPRI walk-in closet

Lacquered walk-in closet. Matt/glossy lacquered internal structure. Drawers in lacquered wood/glass/leather. Back panel in lacquered wood/technical fabric. Inserts in leather. Drawers with bottom in technical fabric. Optional lateral LED system lighting.

Pag.260