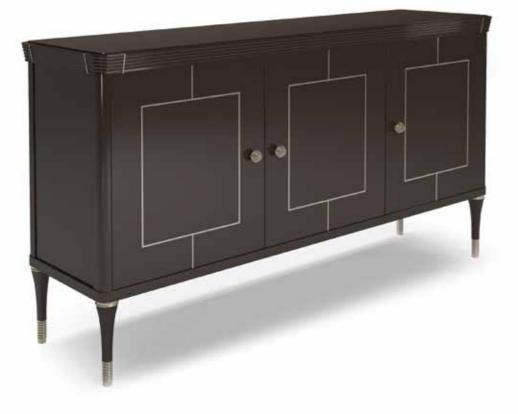

#### CAPRI sideboard

Sideboard lacquered structure with three lacquered doors. Leg inserts in leather.

Pag.140