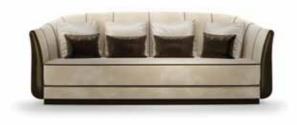

PAUL semicircular sofa Sofa semicircular upholstered. With manufacturing quilted in vertical strips. Legs in metal. Pag.156

HENRY sofa Sofa upholstered. With armrests with lapels decoration. Leg in solid wood ebonized. Pag.17

HENRY circular sofa Sofa circular upholstered in fabrics. With armrests with lapels decoration. Leg in solid wood ebonized. Pag.10

VIVIEN sofa Sofa upholstered capitonne'. Basement and legs covered with leather. Pag.140