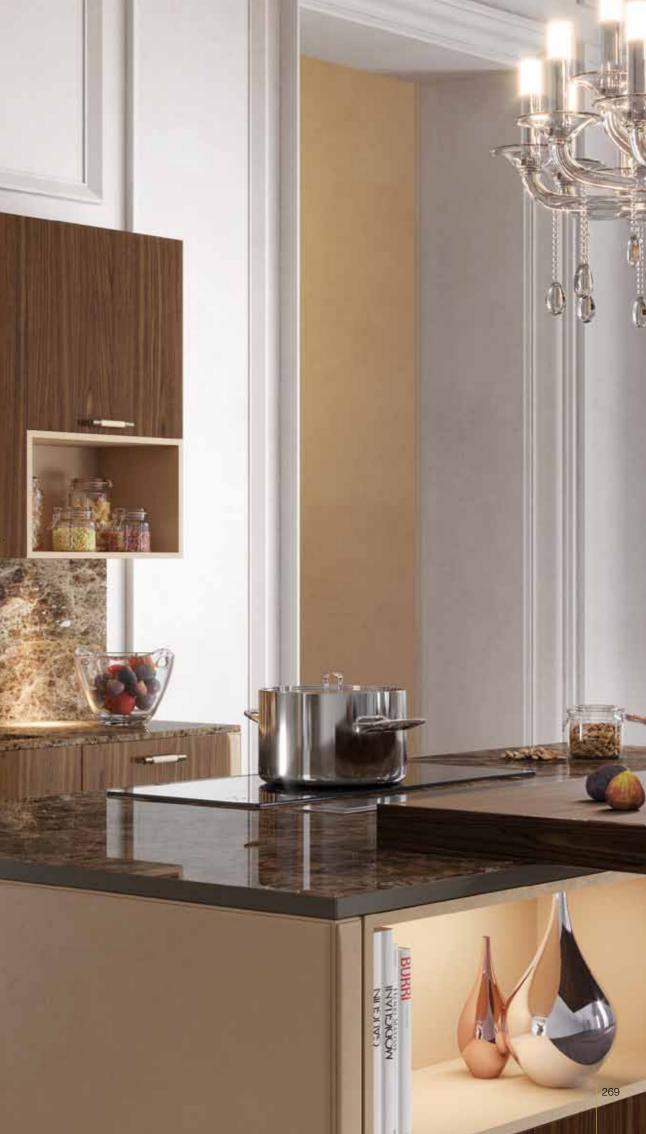

## FAVIGNANA kitchen

Doors in walnut/leather. Drawers in walnut/leather. Top in marble. Back panel in marble. Side in walnut/leather.

Pag.269-275

## CARLOTTAPLUS kitchen

Doors and drawers in glossy ebony wood. Inserts with rhombus pattern glossy lacquered. Central insert in brass with logo. Details in silver leaf. Top in marble. Back panel in marble.