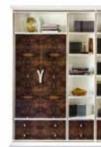

#### GATSBY bookcase system

Bookcase in wood. Doors and drawers in leather. Vertical and horizontal profiles col. bronze. Backs in wood/technical fabric. Bottom of the drawers in technical fabric.

Pag.59-67

#### GATSBY bookcase system

Bookcase lacquered. Doors and drawers in walnut root. Vertical and horizontal profiles col. bronze. Backs lacquered. Bottom of the drawers in technical fabric.

Bookcase in wood. Details metal finishing. Doors in nubuck. Back of niches in mirror. Back in wood/bronze mirror. Pag.33-39