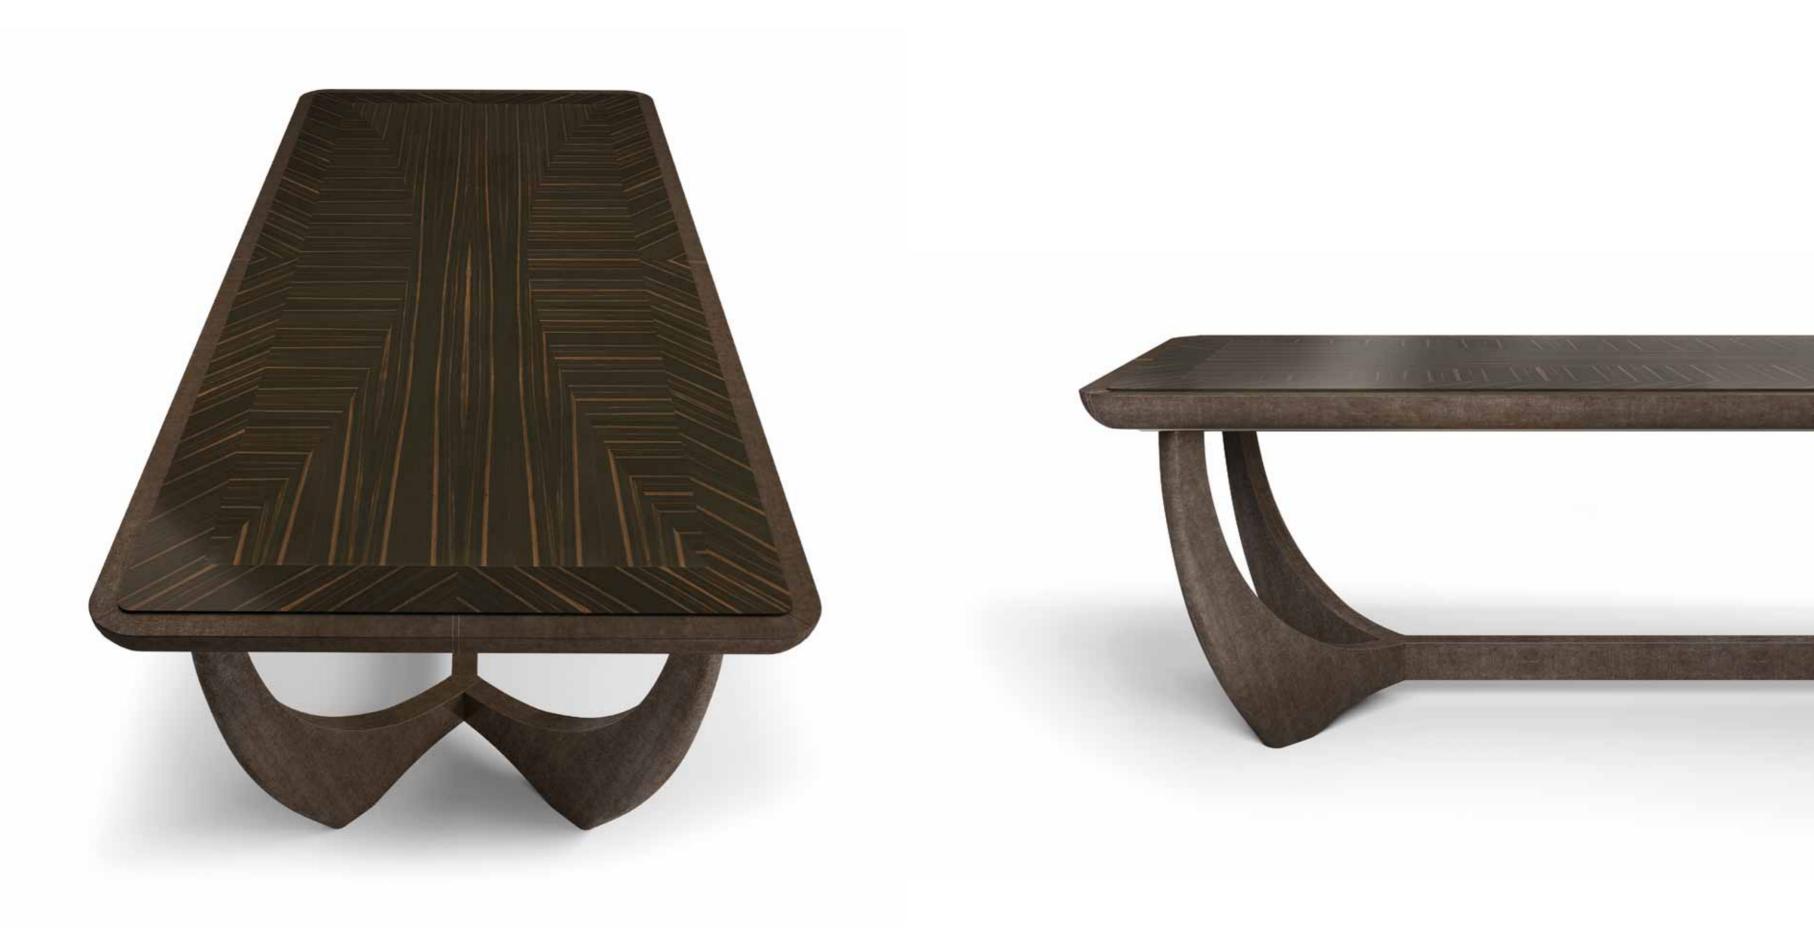

## FILICUDI small table

Low oval/high round small table. Top in marble. Base col. bronze / metal chrome/black nickel/gold satin. *Pag.93/95* 

OSCAR *small table* Low oval/low round/high round small table. Structure ebonized. Basament col. bronze. *Pag.18-21* 