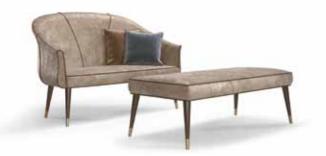

HENRY circular sofa Sofa circular upholstered in fabrics. With armrests with lapels decoration. Leg in solid wood ebonized. Pag.10

VIVIEN sofa Sofa upholstered capitonne'. Basement and legs covered with leather. Pag.140