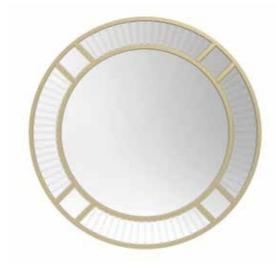

## VANITY mirror big\_mirror small

MIR 07

MIR 01

MIR 04

MIR 06

MIR 05

MIR 08

MIR 10

MIR 04 - MIR 05 - MIR 06 *mirror* Big wall standing mirror/small wall mirror/round wall mirror. Frame lacquered. Inserts in beveled mirror. Natural mirror. *Pag.326* 

MIR 07 - MIR 08 mirror

Big wall hanging mirror/small wall hanging mirror. Frame lacquered. Natural mirror. Pag.327