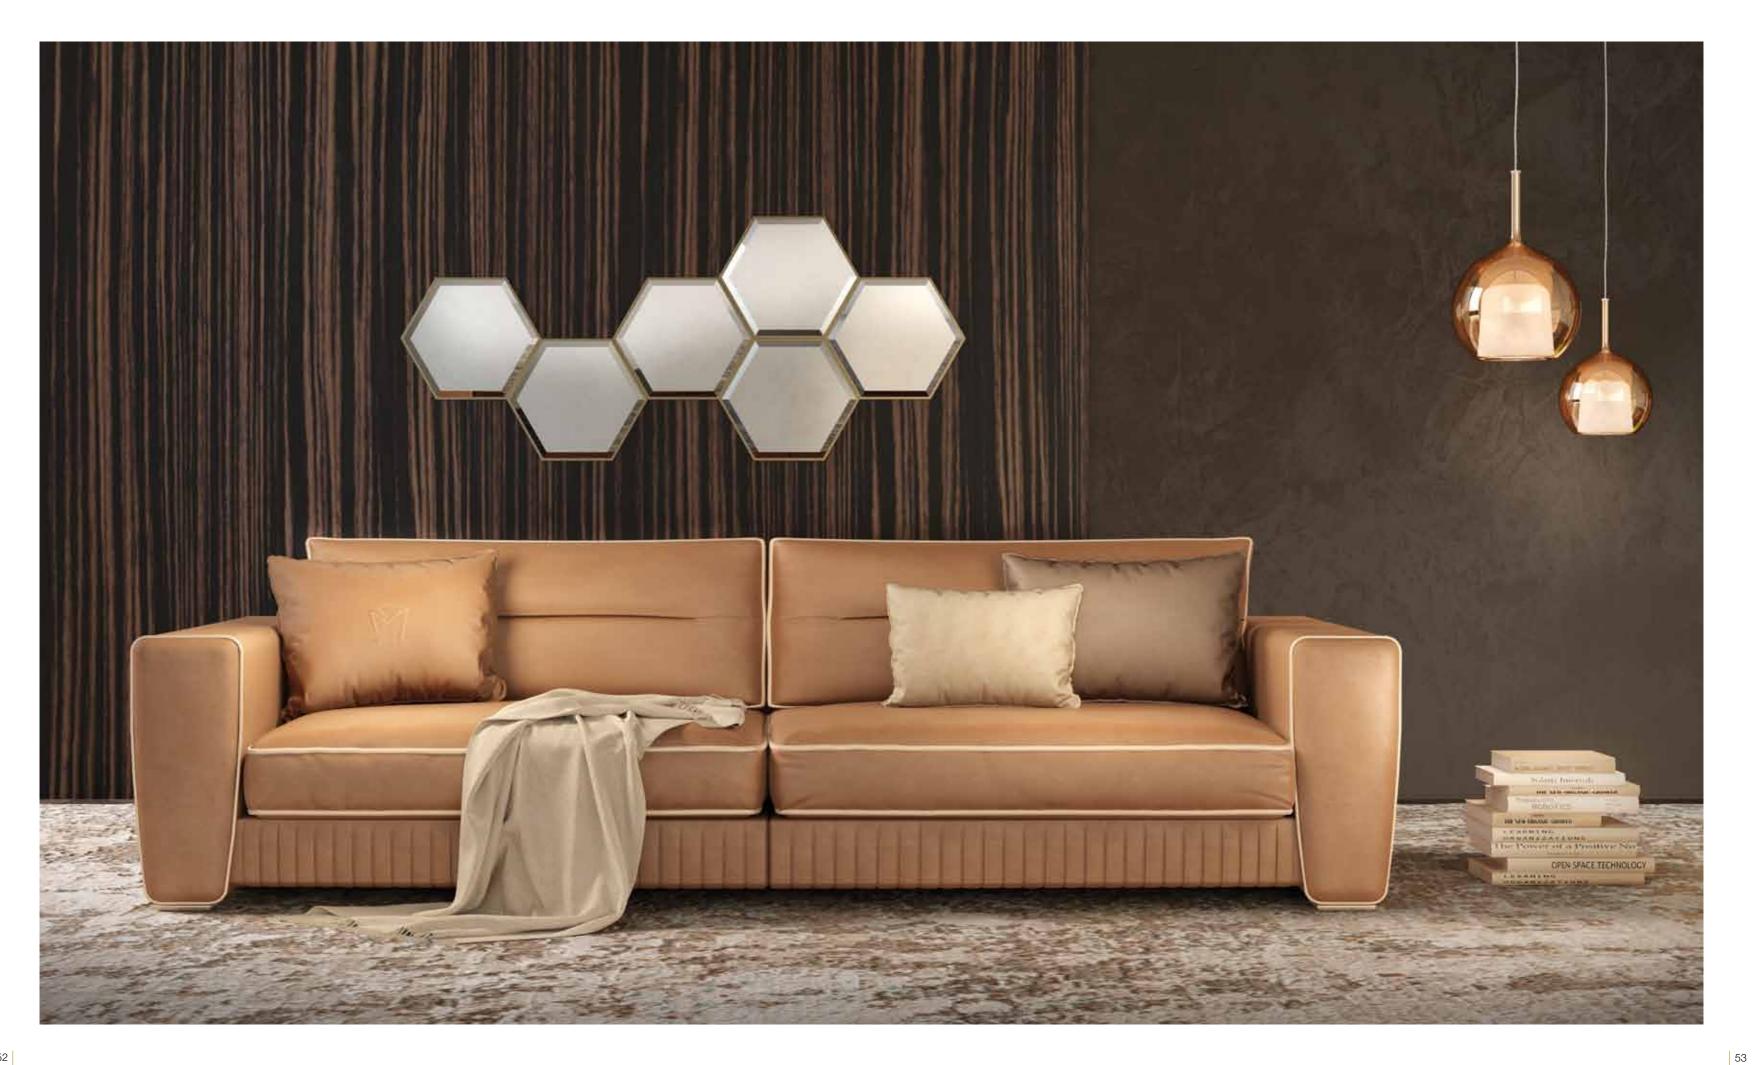

HENRY sofa

HENRY sofa system

PAUL semicircular sofa Sofa semicircular upholstered. With manufacturing quilted in vertical strips. Legs in metal. Pag.156

HENRY sofa Sofa upholstered. With armrests with lapels decoration. Leg in solid wood ebonized. Pag.17