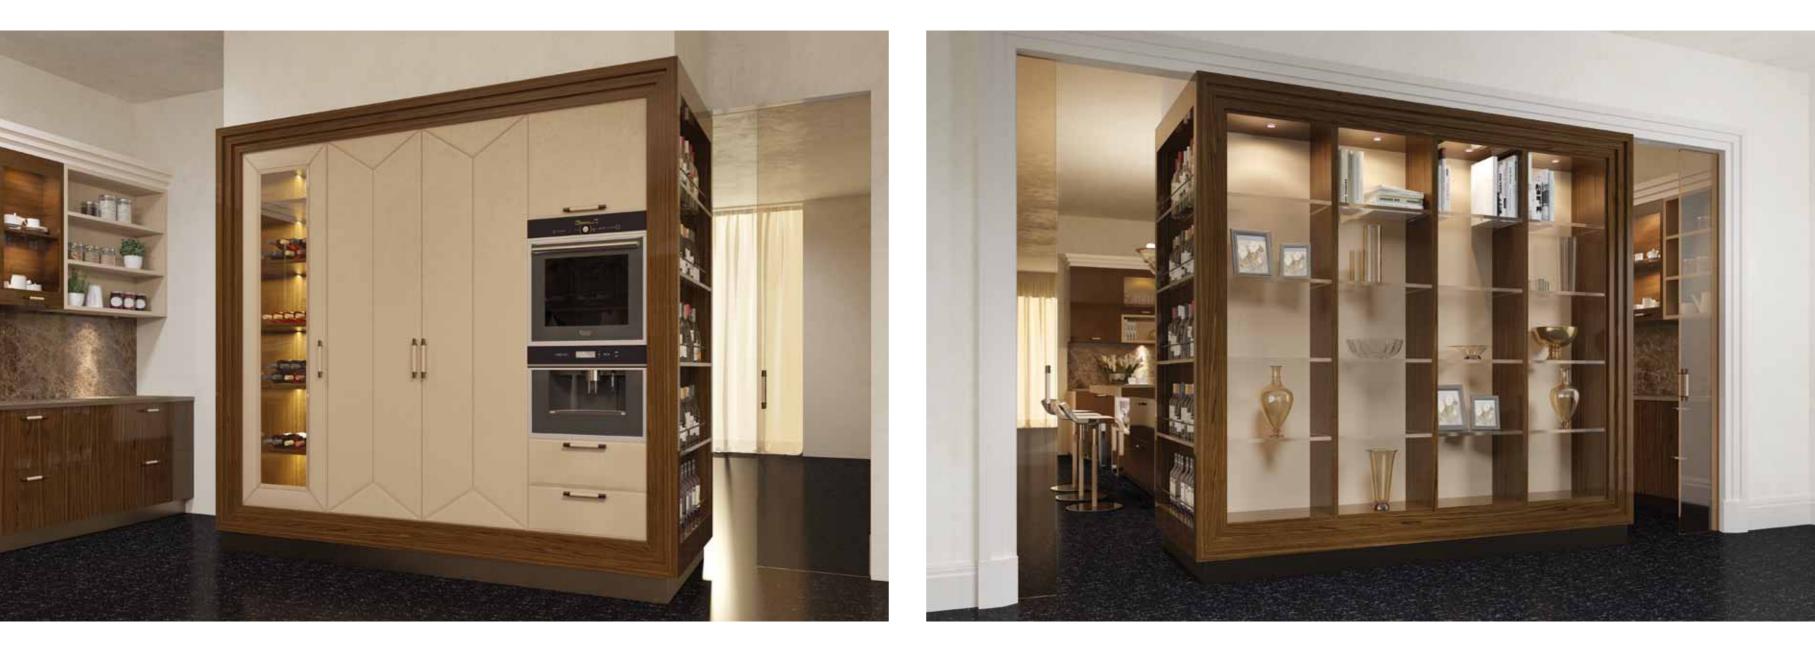

#### CAPRI walk-in closet

CAPRI walk-in closet island

FAVIGNANA kitchen

FAVIGNANA kitchen

CARLOTTAPLUS kitchen

CARLOTTAPLUS kitchen

#### CAPRI walk-in closet

Lacquered walk-in closet. Matt/glossy lacquered internal structure. Drawers in lacquered wood/glass/leather. Back panel in lacquered wood/technical fabric. Inserts in leather. Drawers with bottom in technical fabric. Optional lateral LED system lighting.

#### CAPRI wardrobe

Lacquered wardrobe, matt lacquered internal structure. Drawers lacquered. Back panel lacquered. Drawers with bottom in technical fabric. Inserts in leather. Optional lateral LED system lighting. Pag.250