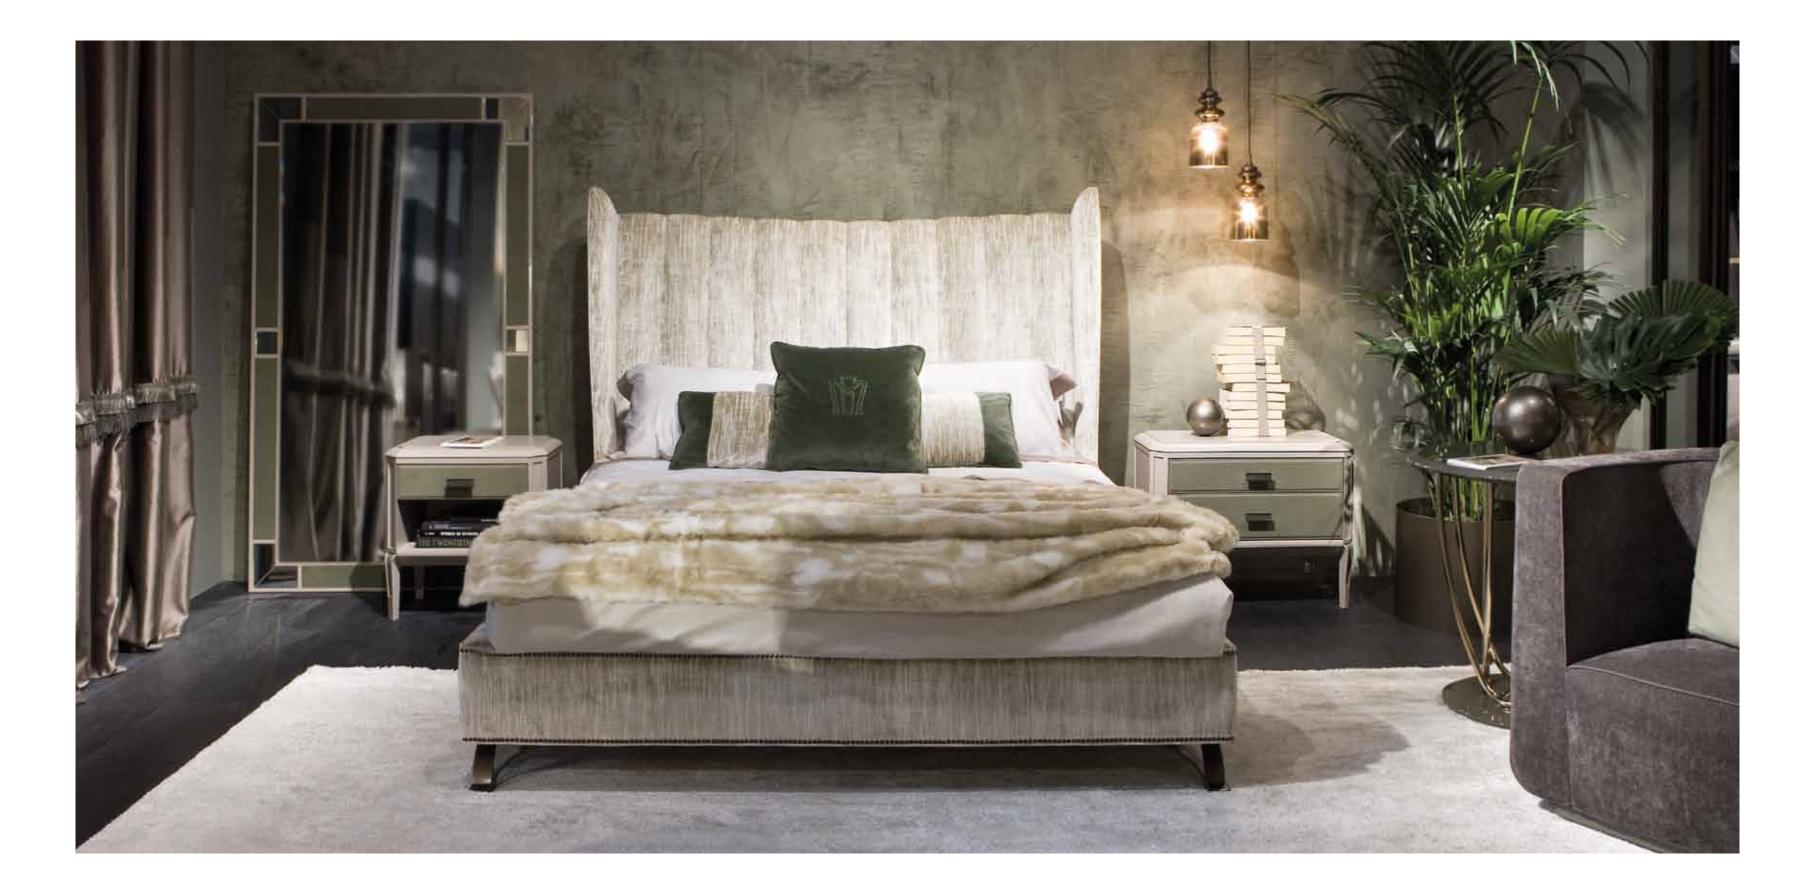

### MARILYN bed - VANITY bedside table - LINOSA small lamp

HIH

VANITY chest of drawers

MARILYN bed

BRAD CURVED bed

ELBA bed

PIANOSA chest of drawers

## CAPRI chest of drawers\_bedside table

Chest of drawers/Bedside table. Structure lacquered. Drawers in leather with bottom in technical fabrics. Leg inserts in leather. Pag.216/246

VANITY chest of drawers bedside table Chest of drawers and bedside table in american walnut solid wood. Top with american walnut inlay. Tips and inserts col. bronze. Pag.224/233