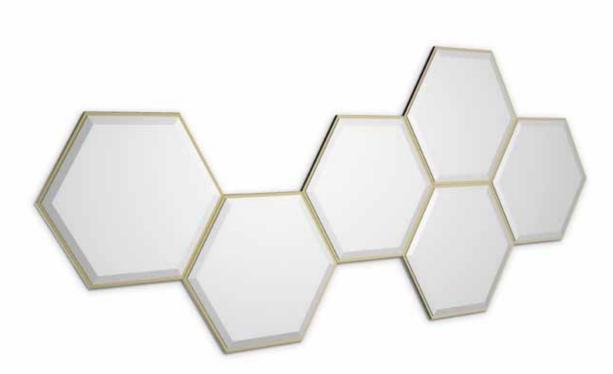

MIR 09 - MIR 10 *mirror* Wall mirror/free standing mirror. Frame lacquered. Natural mirror.

Pag.327

MIR 11 - MIR 12 *mirror* Wall hanging mirror on panel. Natural mirror.

Pag.330