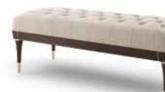

## GIANNUTRI bench

Bench in solid wood. Upholstered in fabrics/leather. Manual flanging of single nails. Pag.30