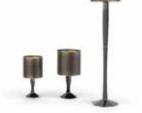

### GERONIMO totem

Decorative totem in ebony with top in marble. Column covered in mosaic with gold decoration.

Pag.121

LINOSA *lamp* Bedside lamp/table lamp/floor lamp in lacquered. Inserts col. bronze.