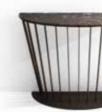

rawers in leather. Shelves in glass. Back covered in technical fabric. With inserts, profiles and tips col. bronze.

Pag.159

## PANTELLERIA showcase

Showcase with glass dors with pattern, glass shelves. Base col. bronze.

Pag.177

#### CAPRI bar cabinet

Bar cabinet lacquered structure with lacquered and wood/leather doors. Internal drawer. Back in mirror/black mirror. Shelves in glass. With interior lights.

Pag.146

#### VANITY showcase bar

Showcase bar in solid American walnut. Two doors in glass. Central door in leather. Shelves in glass and drawers. Back covered in technical fabric. With inserts, profiles and tips col. bronze.

Pag.158

## PANTELLERIA bar cabinet

Bar cabinet in ebony, with wavy doors, central part with bronze mirror. Base col. bronze. Internal light. Pag.178















CAPRI consolle Consolle lacquered structure.

Leg inserts in leather. Pag.118

VANITY consolle Consolle in solid American walnut. Insert, base and tips col. bronze. Pag.162

#### FILICUDI consolle

Semicircular consolle. Top in marble. Base col. bronze / metal chrome/black nickel/gold satin. Pag.98

## CAPRI etagere

Etagere lacquered structure. Three drawers in leather and open spaces. Leg inserts in leather. Pag.113

#### CAPRI tv unit

TV unit lacquered structure. Two drawers in leather and open space. Leg inserts in leather Pag.114







CAPRI writing desk Writing desk lacquered. Leg inserts in leather. Pag.119

VANITY curved writing desk

Writing desk two internal sides in wood. Structure lacquered. Top in leather. Six leather side drawers, with technical fabric background.