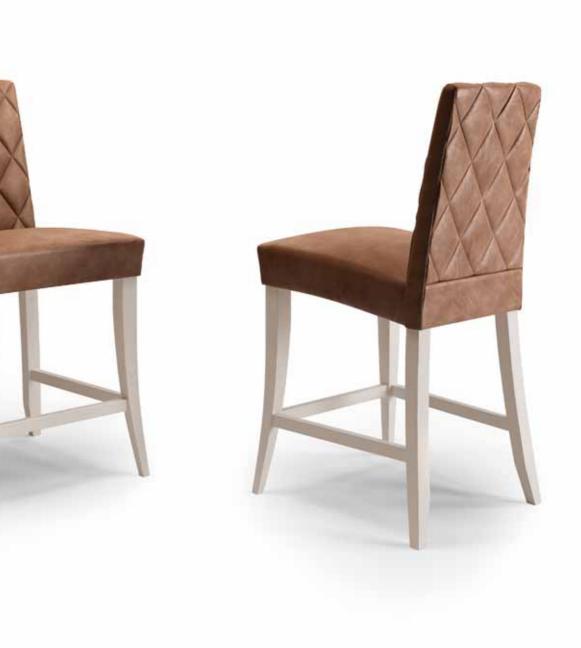

GIGLIO small sofa Small sofa covered with fabrics, legs ebonized. Feet col. bronze. Pag.110

GRACE chair\_small armchair Upholstered chair/small armchair. Structiure ebonized or lacquered. Pag.190

LEVANZO chair\_small armchair Upholstered chair/small armchair with rhombus pattern. Legs lacquered. Pag.286

LEVANZO stool Upholstered stool with rhombus pattern. Legs lacquered. Pag.287