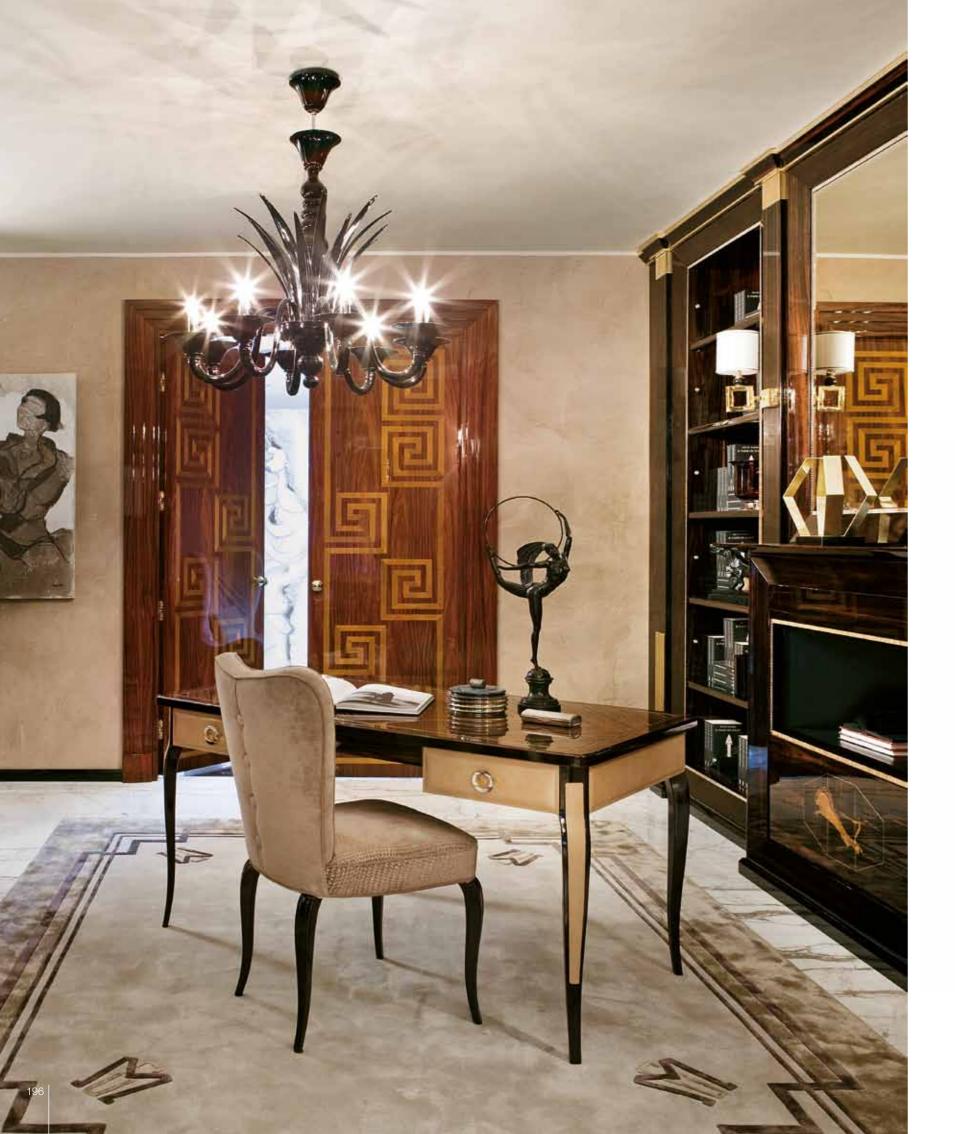

## LIPARI writing desk

Writing desk with four legs with leather insert. Drawers front covered with leather.

Pag.194