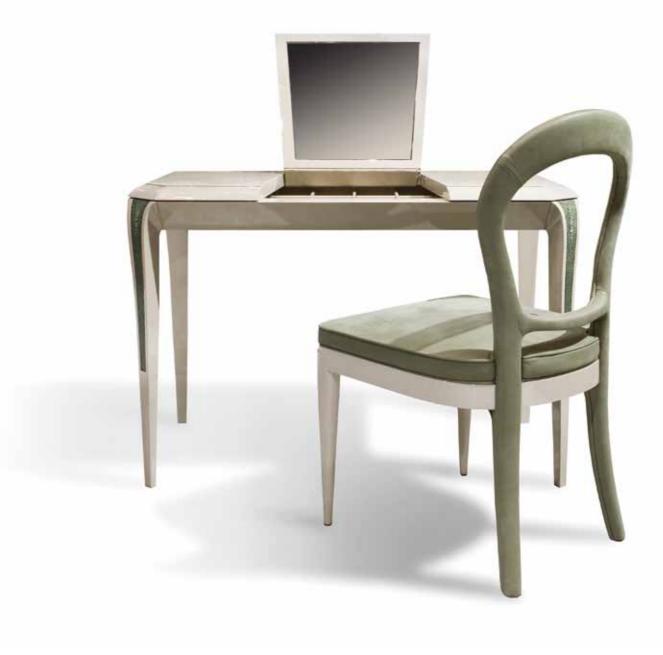

# CAPRI toelette - AUDREY chair

GARY bed

### AUDREY chair

Chair ebonized o lacquered with wood back or back covered in leather and upholstered seat.

Pag.128