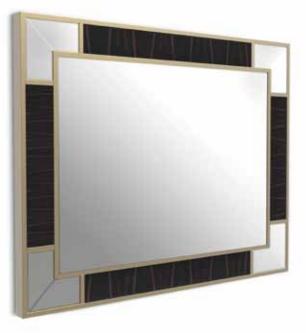

CAPRI bookcase system Bookcase with structure, doors and drawers lacquered. Glass doors and solid wood. Inserts in leather. Bottom of the drawers in technical fabric. Pag.75-81

VANITY mirror

Big wall standing mirror/small wall mirror. Frame lacquered. Inserts col. bronze. Natural mirror. Pag.324

MIR 01 *mirror* Wall standing mirror. Frame lacquered. Natural mirror with decoration. *Pag.326* 

MIR 02 - MIR 03 mirror Big wall standing mirror. Frame lacquered. Inserts in natural mirror and wood/leather. Pag.328