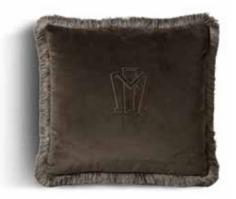

## CUSHIONS

Cushion 01 - 55x55 cm. with coordinate trimming and logo

Cushion 04 - 55x55 cm. with coordinate profile

Cushion 06 - 45x45 cm. with coordinate trimming and logo

Cushion 09 - 45x45 cm. with coordinate profile

Cushion 03 - 55x55 cm. with coordinate profile and logo

Cushion 18 - 55x55 cm. with square decorative band and coordinate profile.

Cushion 08 - 45x45 cm. with coordinate profile and logo

Cushion 11 - 45x30 cm. with coordinate trimming