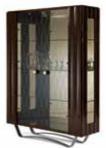

## PANTELLERIA showcase

Showcase with glass dors with pattern, glass shelves. Base col. bronze.

Pag.177

## PANTELLERIA showcase

PANTELLERIA bar cabinet

VULCANO table - ISCHIA chair

MINOTTICOLLEZIONI

Ch