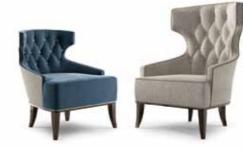

GIANNUTRI sofa

### GIANNUTRI sofa

Sofa upholstered with capitonne', with manual flanging of individual nails. Solid base ebonized.

Pag.26