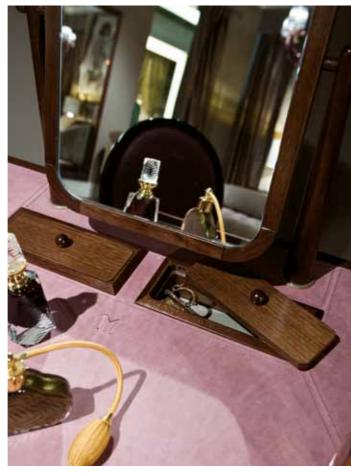

VANITY toelette

Toelette top in leather. Drawer covered in technical fabrics. Units for accessories. Inserts, basement and tips col. bronze. Pag.228/229

### VANITY squared toelette

VANITY squared toelette

#### VANITY round toelette

GARY bed

GIGLIO small armchair