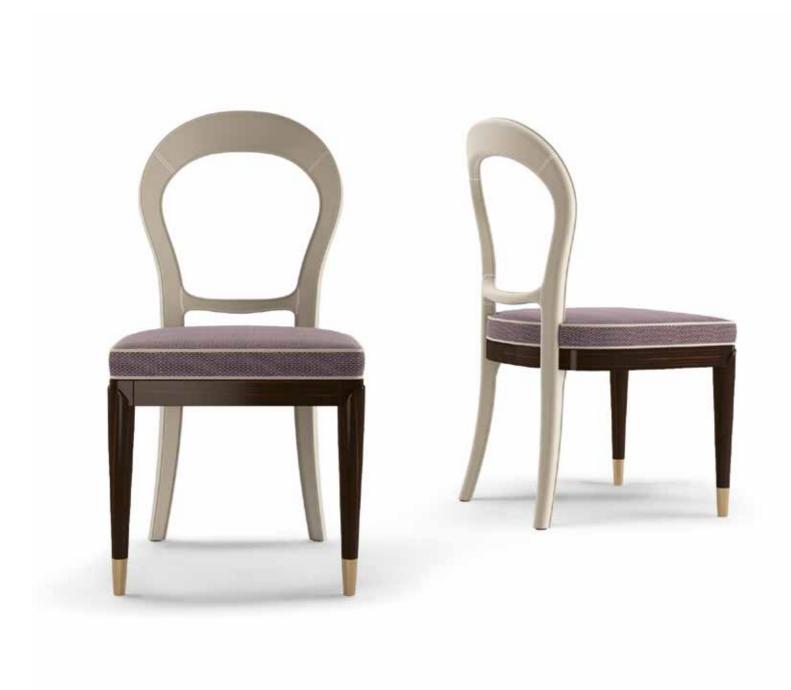

### AUDREY chair

Chair ebonized o lacquered with wood back or back covered in leather and upholstered seat.

Pag.128