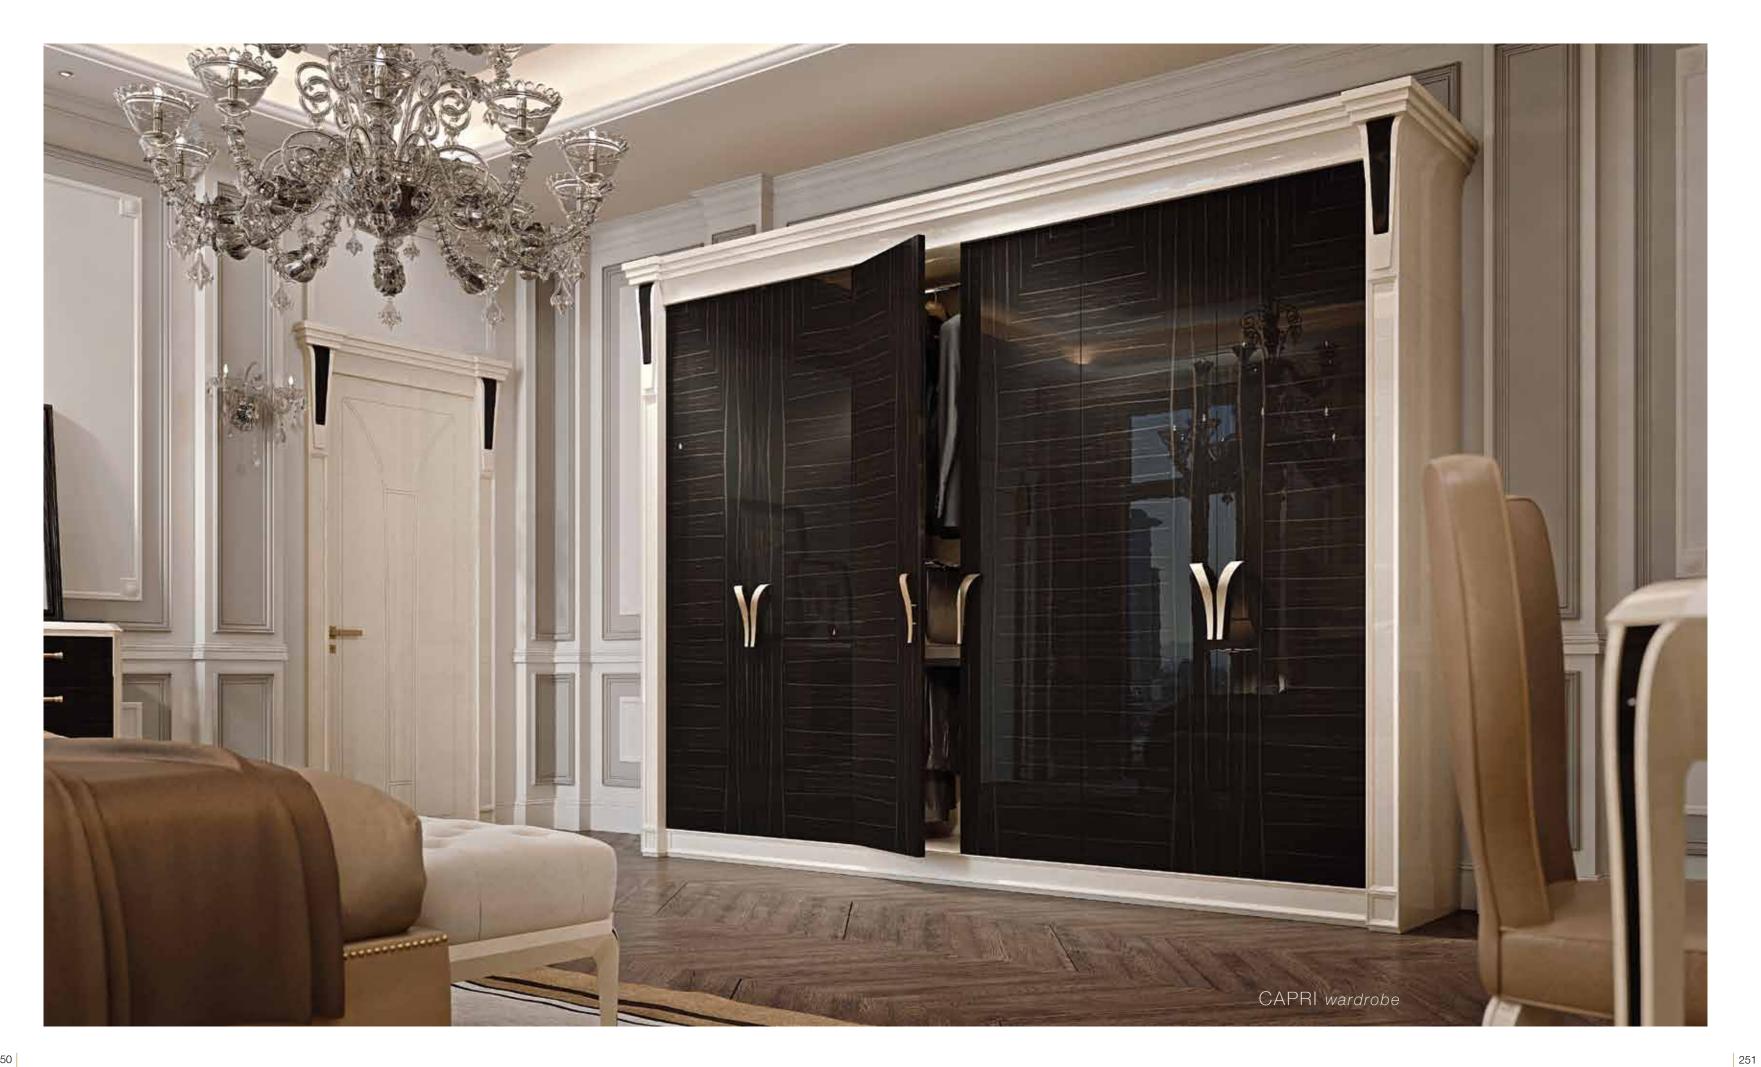

#### CAPRI wardrobe

Lacquered wardrobe, matt lacquered internal structure. Drawers lacquered. Back panel lacquered. Drawers with bottom in technical fabric. Inserts in leather. Optional lateral LED system lighting. Pag.250