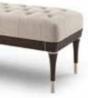

de table

Chest of drawers/Bedside table. Structure lacquered. Drawers in leather with bottom in technical fabrics. Leg inserts in leather. Pag.216/246

VANITY chest of drawers bedside table Chest of drawers and bedside table in american walnut solid wood. Top with american walnut inlay. Tips and inserts col. bronze. Pag.224/233

PIANOSA chest of drawers\_bedside table Oval chest of drawers and bedside table upholstered in leather. Top in marble. Base finishing in gold leaf. Pag.256/257

CAPRI toelette Toelette lacquered. Internal space with bottom in technical fabrics. Mirror reseable. Leg inserts in leather. Pag.219/243

VANITY toelette

Toelette top in leather. Drawer covered in technical fabrics. Units for accessories. Inserts, basement and tips col. bronze. Pag.228/229























## GIANNUTRI bench

Bench in solid wood. Upholstered in fabrics/leather. Manual flanging of single nails. Pag.30

## GIGLIO small sofa\_bench

Padded small sofa and bench upholstered in fabric/leather. Legs in ebonized solid wood.

Pag.110

CAPRI bench Bench lacquered upholstered in fabrics/leather. Leg inserts in leather.

Pag.212/244

VANITY bench Bench in solid American walnut. Upholstered in fabrics/ leather capitonne'. Insert and tips col. bronze. Pag.222/234

MARILYN pouf Pouf upholstered. Structure ebonized/lacquered. Pag.136

### MOLARA pout

Big/small hexagonal pouf upholstered in fabric/leather. Big pouf with inner compartment.

Pag.100/101













BRAD STRIPES bed Bed upholstered with manual flanging of the nails. Legs in metal. Pag.212

BRAD CURVED bed Bed upholste