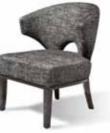

GIGLIO small sofa Small sofa covered with fabrics, legs ebonized. Feet col. bronze. Pag.110

GRACE chair\_small armchair Upholstered chair/small armchair. Structiure ebonized or lacquered. Pag.190

LEVANZO chair\_small armchair Upholstered chair/small armchair with rhombus pattern. Legs lacquered. Pag.286