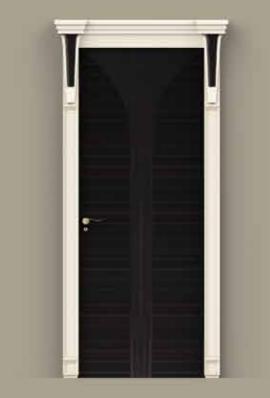

wers





# CAPRI toelette - AUDREY chair

GARY bed













### VANITY squared toelette











VANITY squared toelette



#### VANITY round toelette



GARY bed





GIGLIO small armchair





### MARILYN bed - VANITY bedside table - LINOSA small lamp

HIH



VANITY chest of drawers







MARILYN bed





















BRAD CURVED bed





ELBA bed







PIANOSA chest of drawers





# ELBA bed - PIANOSA bedside table LINOSA small lamp









#### CAPRI walk-in closet







CAPRI walk-in closet island



FAVIGNANA kitchen







FAVIGNANA kitchen





CARLOTTAPLUS kitchen











CARLOTTAPLUS kitchen











## LEVANZO chair\_armchair\_stool









SISSY lamp



MINOTTICOLLEZIONI















CAPRI doors



MINOTTICOLLEZIONI





CAPRI doors

CAPRI doors



















## VANITY doors



VANITY doors



GRETA doors







HARDING carpet







TAFT carpet



312





WILSON carpet







METROPOL carpet



SUITE carpet



KHAMA carpet





MINOTTICOLLEZIONI

## CUSHIONS



Cushion 01 - 55x55 cm. with coordinate trimming and logo



Cushion 04 - 55x55 cm. with coordinate profile



Cushion 06 - 45x45 cm. with coordinate trimming and logo



Cushion 09 - 45x45 cm. with coordinate profile



Cushion 02 - 55x55 cm. with coordinate trimming



Cushion 05 - 55x55 cm. with coordinate profile and two colors



Cushion 07 - 45x45 cm. with coordinate trimming



Cushion 10 - 45x45 cm. with coordinate profile and two colors



Cushion 03 - 55x55 cm. with coordinate profile and logo



Cushion 18 - 55x55 cm. with square decorative band and coordinate profi