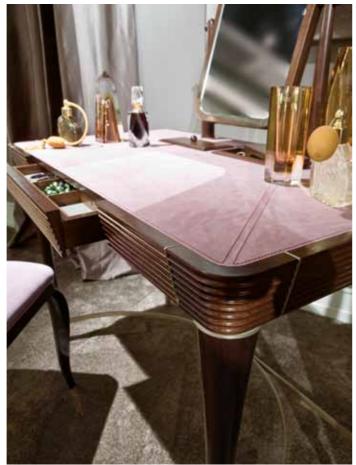

VANITY toelette

Toelette top in leather. Drawer covered in technical fabrics. Units for accessories. Inserts, basement and tips col. bronze. Pag.228/229