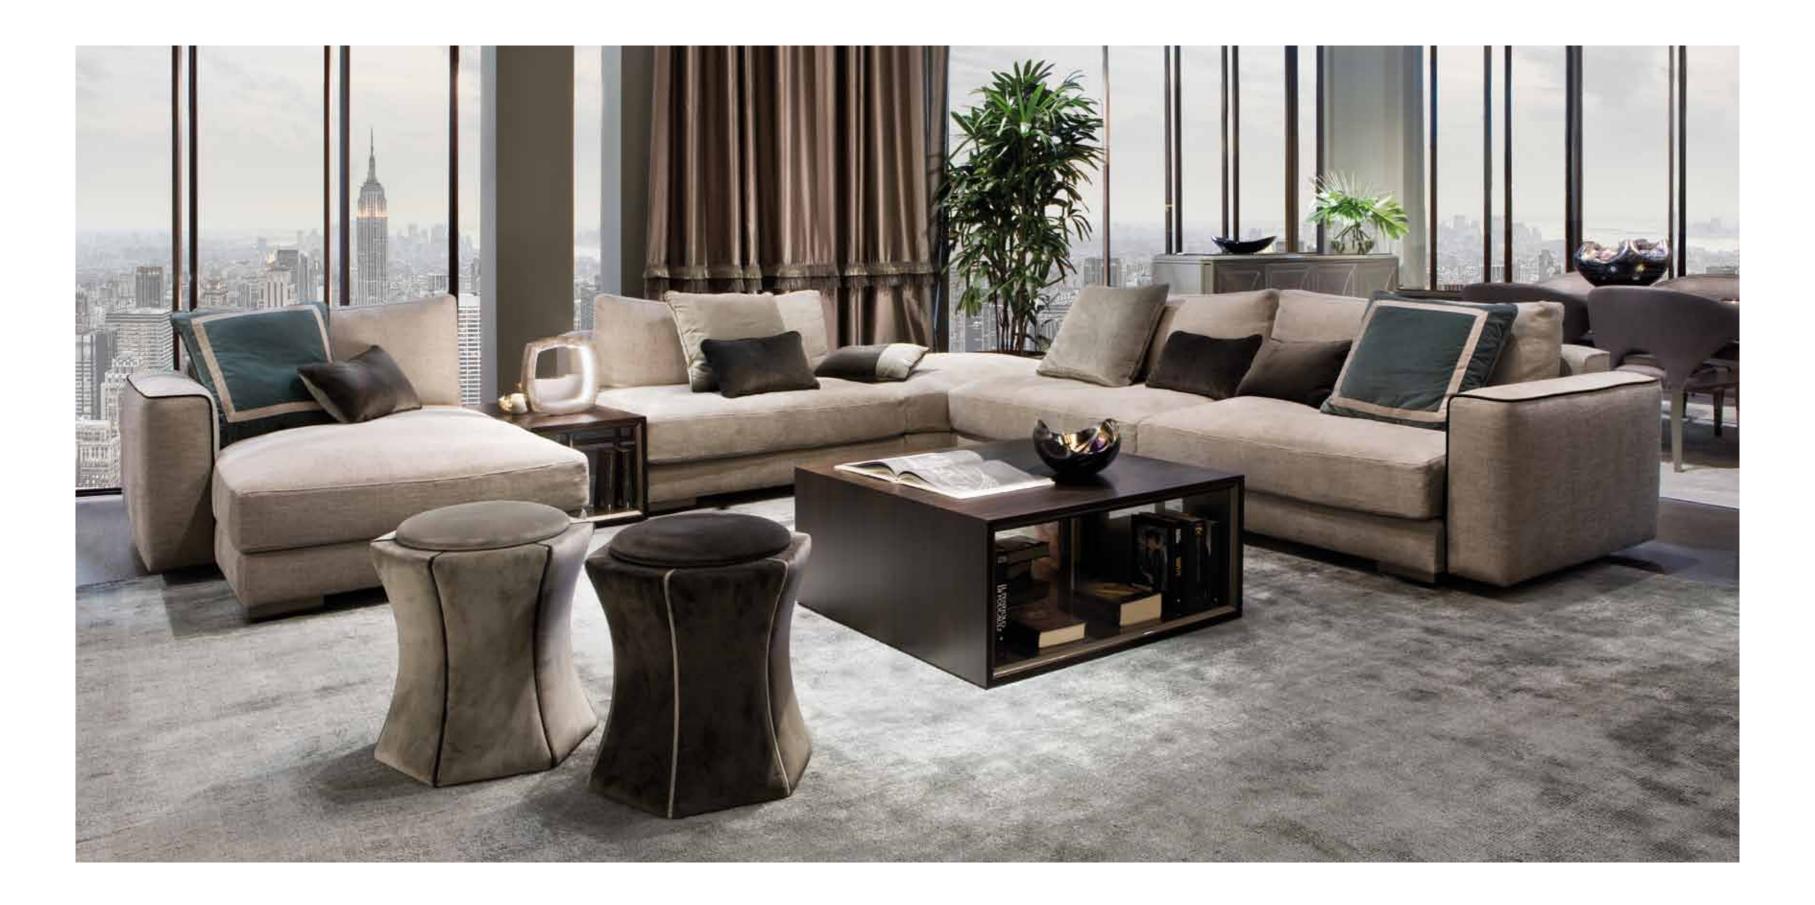

JACK sofa Sofa upholstered. Legs/basement col. bronze. Pag.44/46

## JACK modular system sofa

Sofa upholstered moduled. Legs/basement col. bronze. With GRANT side table. Pag.46