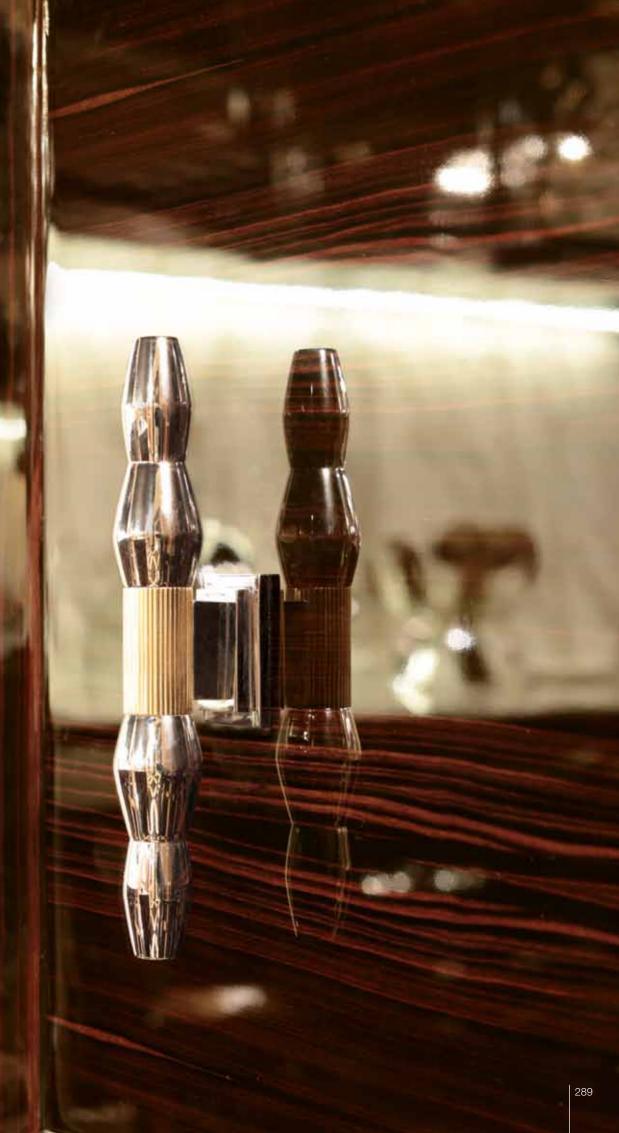

## HANDLES

MC 01 Brass handle, finishing col. bronze. Insert in Murano glass.

MC 02 Brass handle, finishing col. bronze.

MC 03 Brass handle, finishing in glossy palladium/glossy gold. Insert in natural buffalo's blond textured horn.

MC 04 Natural buffalo's blond textured horn handle.

MC 05 Natural buffalo's blond textured horn oval handle with spacers, finishing glossy palladium/glossy gold.

MC 06 Natural buffalo's blond textured horn handle with spacers, finishing glossy palladium/glossy gold.

FLY Metal Handle, finishing col. bronze. Insert in walnut root/glossy ebony.

CRISTAL Solid wood handle/knob, finishing in wood/ col. bronze.

CAPRI Solid wood handle, finishing in wood/col. bronze.

VICTORY Brass infused handle, finishing col. bronze.

GATSBY Brass handle, finishing col. bronze. Insert in leather/galuchat.

NASTRO Brass handle, finishing col. bronze. Insert in leather/galuchat.