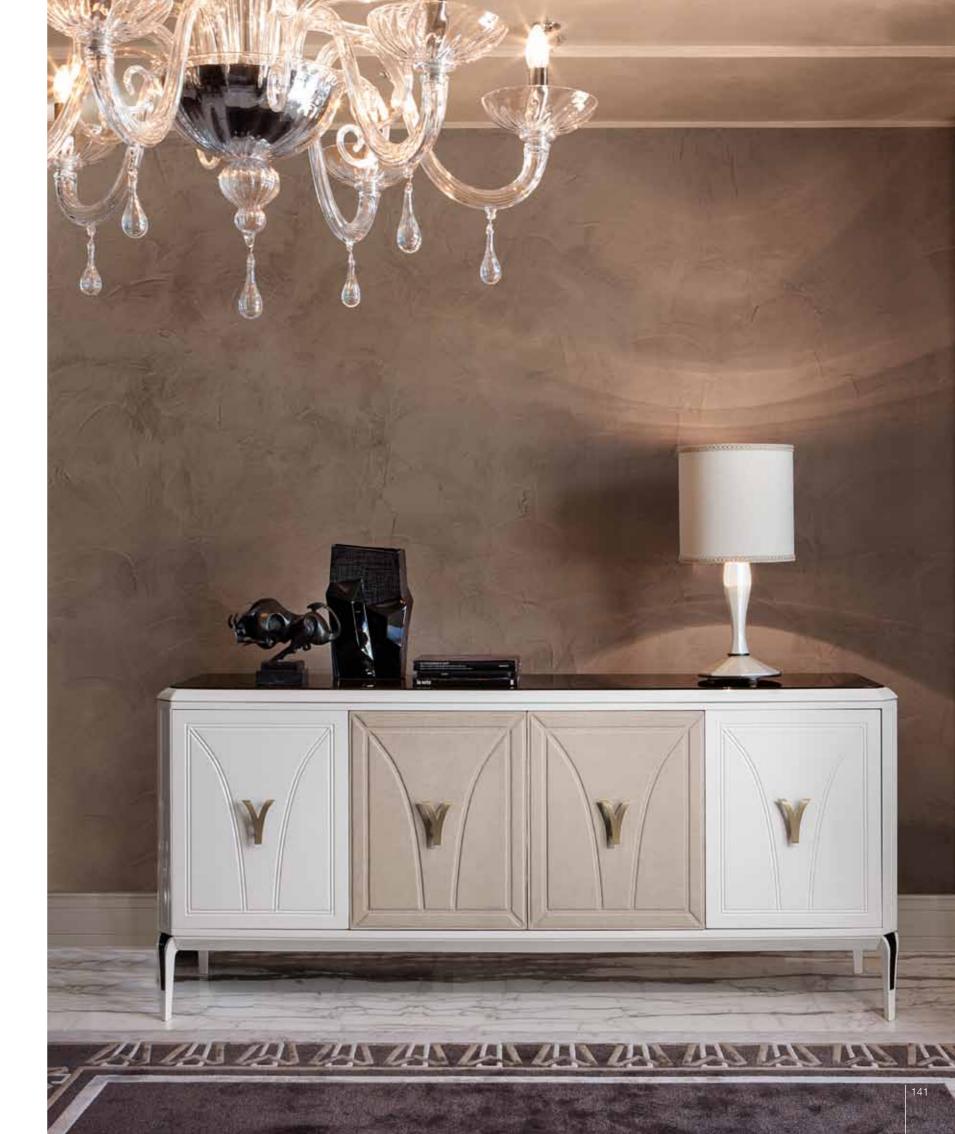

### CAPRI sideboard

Sideboard lacquered structure with two lacquered side doors, two central doors in leather. Two internal drawers. Leg inserts in leather.

Pag.141