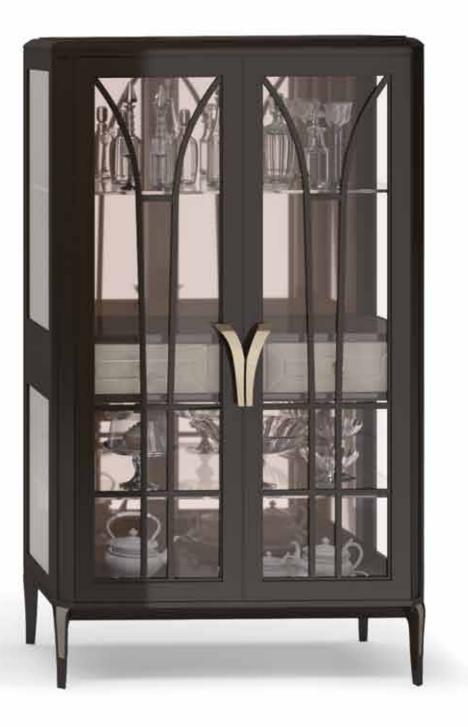

### CAPRI showcase

#### CAPRI showcase

Showcase lacquered structure, doors in glass. Internal drawers in leather. Back in bronze mirror. Shelves in glass. Leg inserts in leather. Pag.134