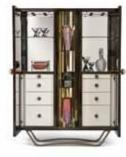

#### GATSBY bookcase system

Bookcase in wood. Doors and drawers in leather. Vertical and horizontal profiles col. bronze. Backs in wood/technical fabric. Bottom of the drawers in technical fabric.

Pag.59-67

#### GATSBY bookcase system

Bookcase lacquered. Doors and drawers in walnut root. Vertical and horizontal profiles col. bronze. Backs lacquered. Bottom of the drawers in technical fabric.

Bookcase in wood. Details metal finishing. Doors in nubuck. Back of niches in mirror. Back in wood/bronze mirror. Pag.33-39

CAPRI bookcase system Bookcase with structure, doors and drawers lacquered. Glass doors and solid wood. Inserts in leather. Bottom of the drawers in technical fabric. Pag.75-81

VANITY mirror

Big wall standing mirror/small wall mirror. Frame lacquered. Inserts col. bronze. Natural mirror. Pag.324