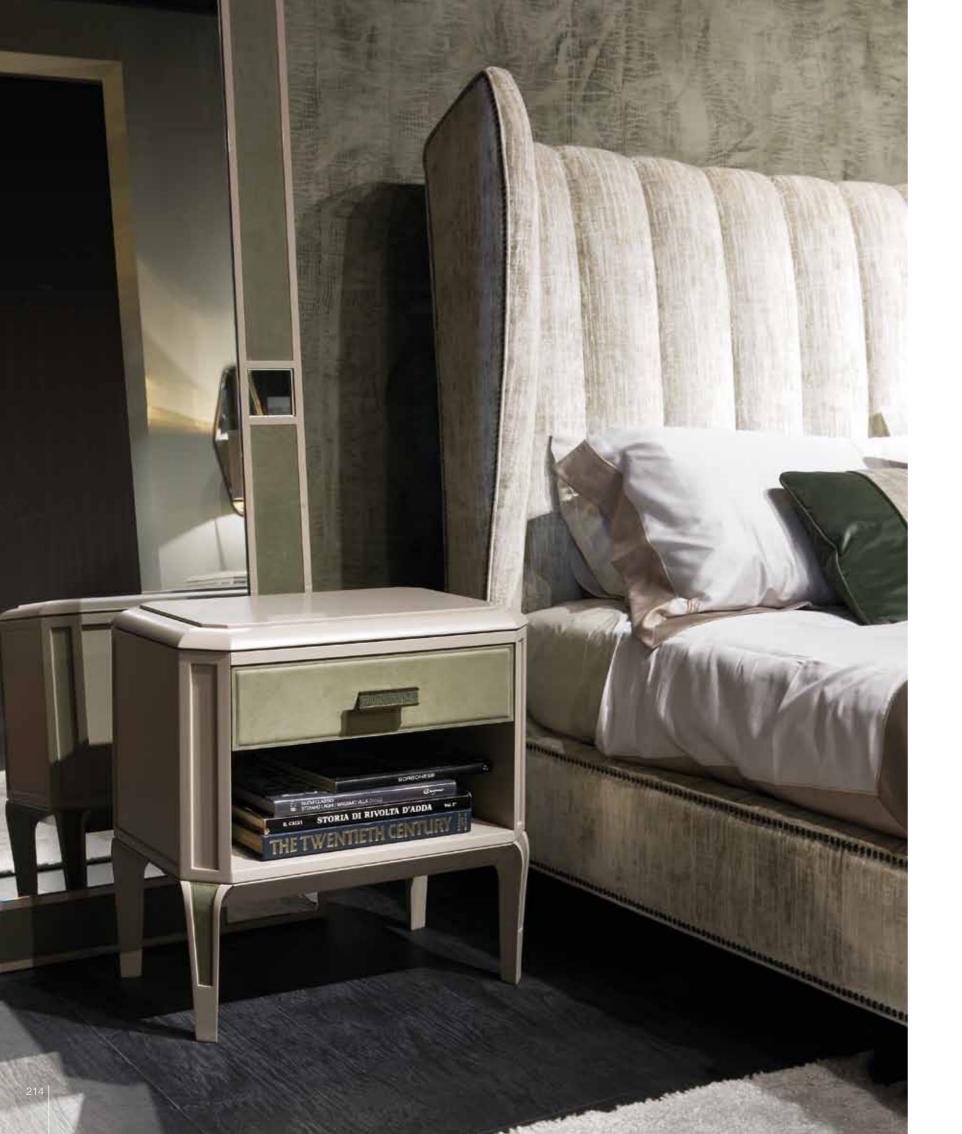

## CAPRI chest of drawers\_bedside table

Chest of drawers/Bedside table. Structure lacquered. Drawers in leather with bottom in technical fabrics. Leg inserts in leather. Pag.216/246

VANITY chest of drawers bedside table Chest of drawers and bedside table in american walnut solid wood. Top with american walnut inlay. Tips and inserts col. bronze. Pag.224/233