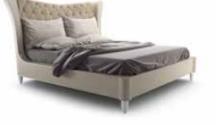

### MARILYN bed - VANITY bedside table - LINOSA small lamp

HIH

VANITY chest of drawers

MARILYN bed

BRAD CURVED bed

ELBA bed

PIANOSA chest of drawers

MARILYN bed Bed in solid wood ebonised. Headboard upholstered. Side straps and footboard upholstered.

Pag.238