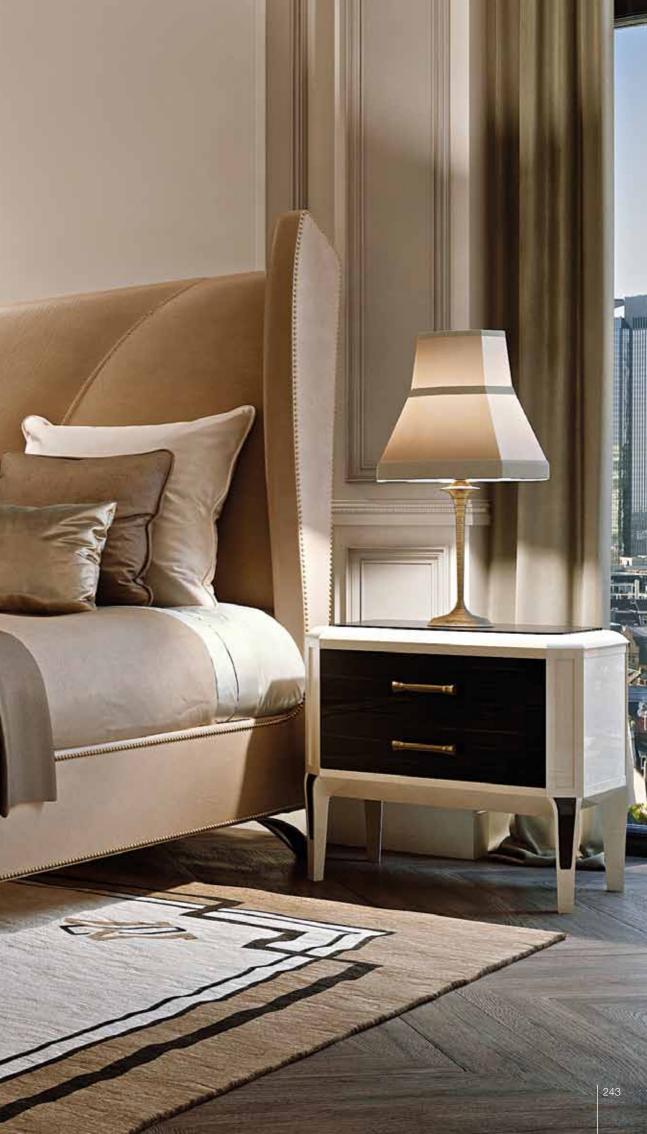

## CAPRI chest of drawers\_bedside table

Chest of drawers/Bedside table. Structure lacquered. Drawers in leather with bottom in technical fabrics. Leg inserts in leather. Pag.216/246

VANITY chest of drawers bedside table Chest of drawers and bedside table in american walnut solid wood. Top with american walnut inlay. Tips and inserts col. bronze. Pag.224/233