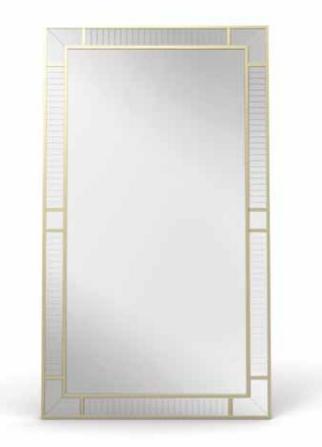

MIR 04 - MIR 05 - MIR 06 *mirror* Big wall standing mirror/small wall mirror/round wall mirror. Frame lacquered. Inserts in beveled mirror. Natural mirror. *Pag.326* 

MIR 07 - MIR 08 mirror

Big wall hanging mirror/small wall hanging mirror. Frame lacquered. Natural mirror. Pag.327