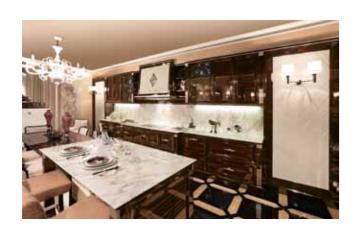

## FAVIGNANA kitchen

Doors in walnut/leather. Drawers in walnut/leather. Top in marble. Back panel in marble. Side in walnut/leather.

Pag.269-275

## CARLOTTAPLUS kitchen

Doors and drawers in glossy ebony wood. Inserts with rhombus pattern glossy lacquered. Central insert in brass with logo. Details in silver leaf. Top in marble. Back panel in marble.