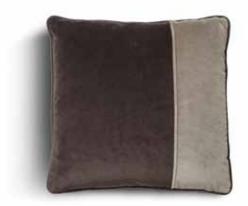

Cushion 02 - 55x55 cm. with coordinate trimming

Cushion 05 - 55x55 cm. with coordinate profile and two colors

Cushion 07 - 45x45 cm. with coordinate trimming

Cushion 10 - 45x45 cm. with coordinate profile and two colors