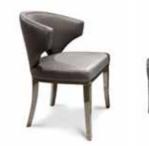

#### ISCHIA chair\_small armchair

Upholstered chair and small armchair with the back backrest with buttons. Base ebonized or lacquered.

Pag.188