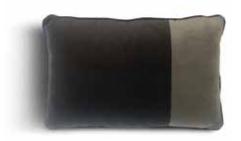

## CUSHIONS

Cushion 01 - 55x55 cm. with coordinate trimming and logo

Cushion 04 - 55x55 cm. with coordinate profile

Cushion 06 - 45x45 cm. with coordinate trimming and logo

Cushion 09 - 45x45 cm. with coordinate profile

Cushion 02 - 55x55 cm. with coordinate trimming

Cushion 05 - 55x55 cm. with coordinate profile and two colors

Cushion 07 - 45x45 cm. with coordinate trimming

Cushion 10 - 45x45 cm. with coordinate profile and two colors

Cushion 03 - 55x55 cm. with coordinate profile and logo

Cushion 18 - 55x55 cm. with square decorative band and coordinate profile.

Cushion 08 - 45x45 cm. with coordinate profile and logo

Cushion 11 - 45x30 cm. with coordinate trimming