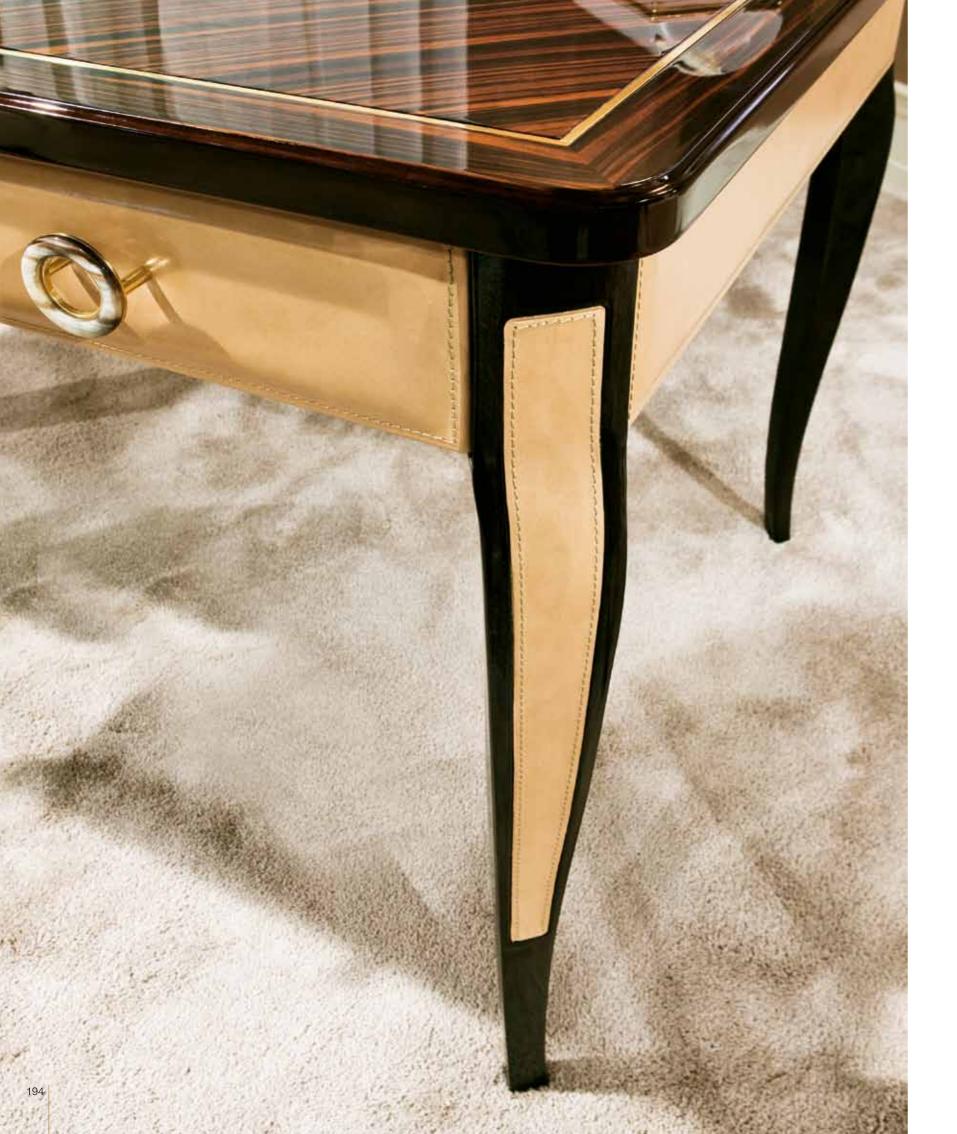

VANITY table Rectangular table in wood. With inserts and tips col. bronze. Pag.150

CAPRI table Rectangular table lacquered. Leg inserts in leather. Pag.122

FILICUDI table Round table. Base col. bronze. Top in marble or wood. Pag.96