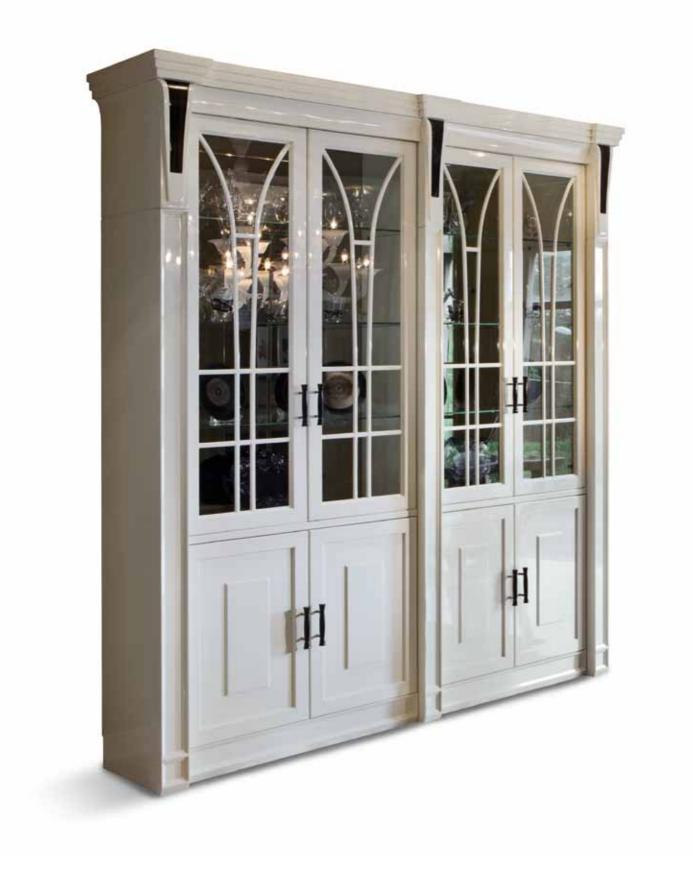

#### GATSBY bookcase system

Bookcase in wood. Doors and drawers in leather. Vertical and horizontal profiles col. bronze. Backs in wood/technical fabric. Bottom of the drawers in technical fabric.

Pag.59-67

#### GATSBY bookcase system

Bookcase lacquered. Doors and drawers in walnut root. Vertical and horizontal profiles col. bronze. Backs lacquered. Bottom of the drawers in technical fabric.

Bookcase in wood. Details metal finishing. Doors in nubuck. Back of niches in mirror. Back in wood/bronze mirror. Pag.33-39

CAPRI bookcase system Bookcase with structure, doors and drawers lacquered. Glass doors and solid wood. Inserts in leather. Bottom of the drawers in technical fabric. Pag.75-81

VANITY mirror

Big wall standing mirror/small wall mirror. Frame lacquered. Inserts col. bronze. Natural mirror. Pag.324