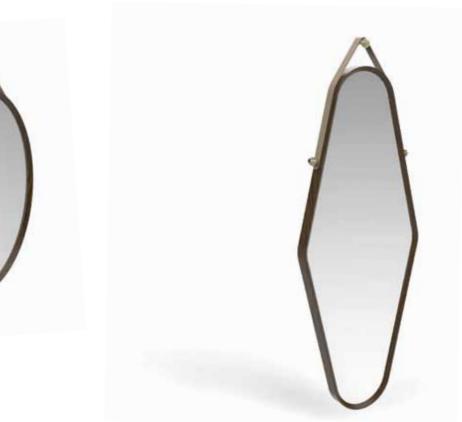

## MIR 02\_03

MIR 03

MIR 11

VULCANO table Rectangular table. Base and top edge upholstered in leather. Pag.180

TIFFANY table Oval table with top in wood and central leather insert. Base in wood and inserts col. bronze. Pag.208

MIR 01 *mirror* Wall standing mirror. Frame lacquered. Natural mirror with decoration. *Pag.326* 

MIR 02 - MIR 03 mirror Big wall standing mirror. Frame lacquered. Inserts in natural mirror and wood/leather. Pag.328