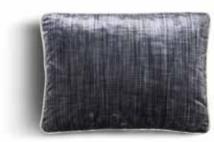

Cushion 02 - 55x55 cm. with coordinate trimming

Cushion 05 - 55x55 cm. with coordinate profile and two colors

Cushion 07 - 45x45 cm. with coordinate trimming

Cushion 10 - 45x45 cm. with coordinate profile and two colors