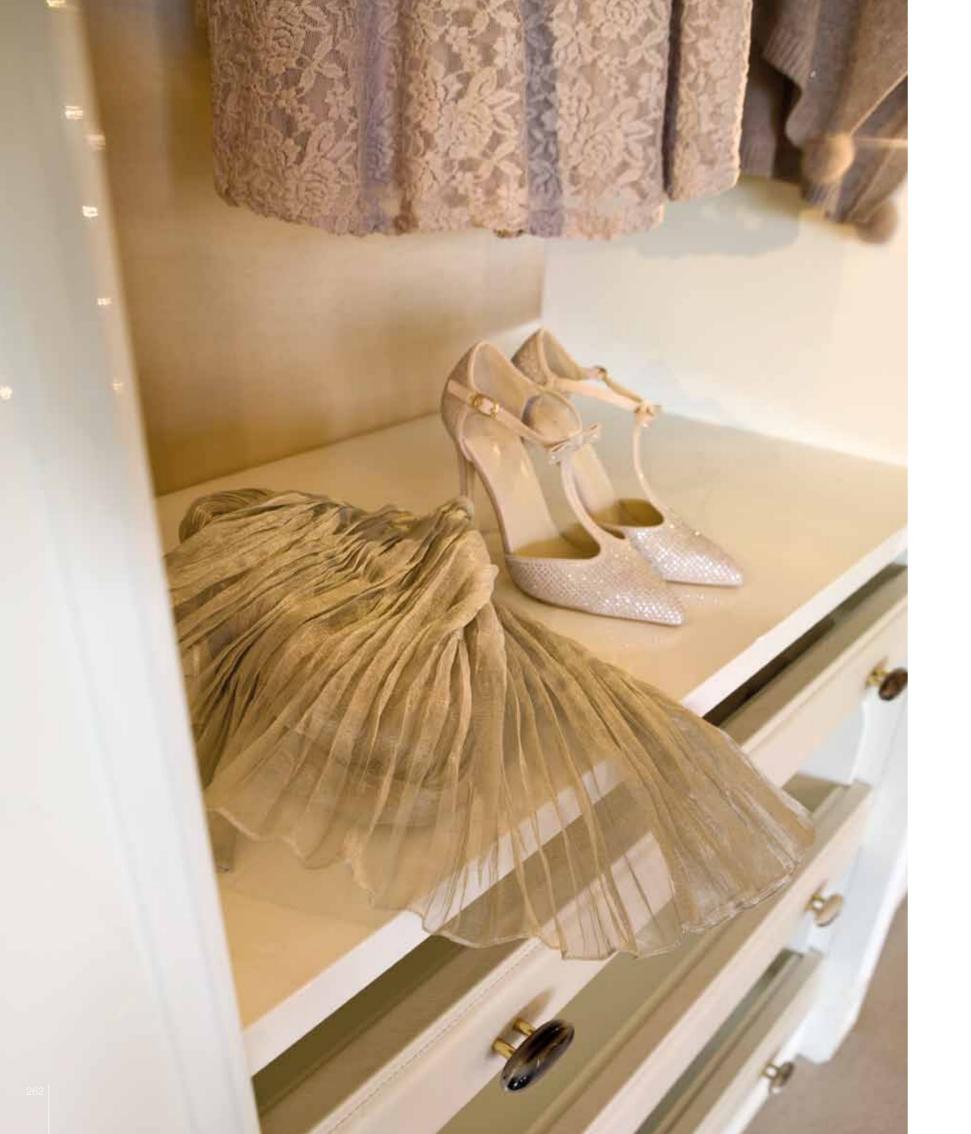

#### CAPRI walk-in closet

Lacquered walk-in closet. Matt/glossy lacquered internal structure. Drawers in lacquered wood/glass/leather. Back panel in lacquered wood/technical fabric. Inserts in leather. Drawers with bottom in technical fabric. Optional lateral LED system lighting.

Pag.260