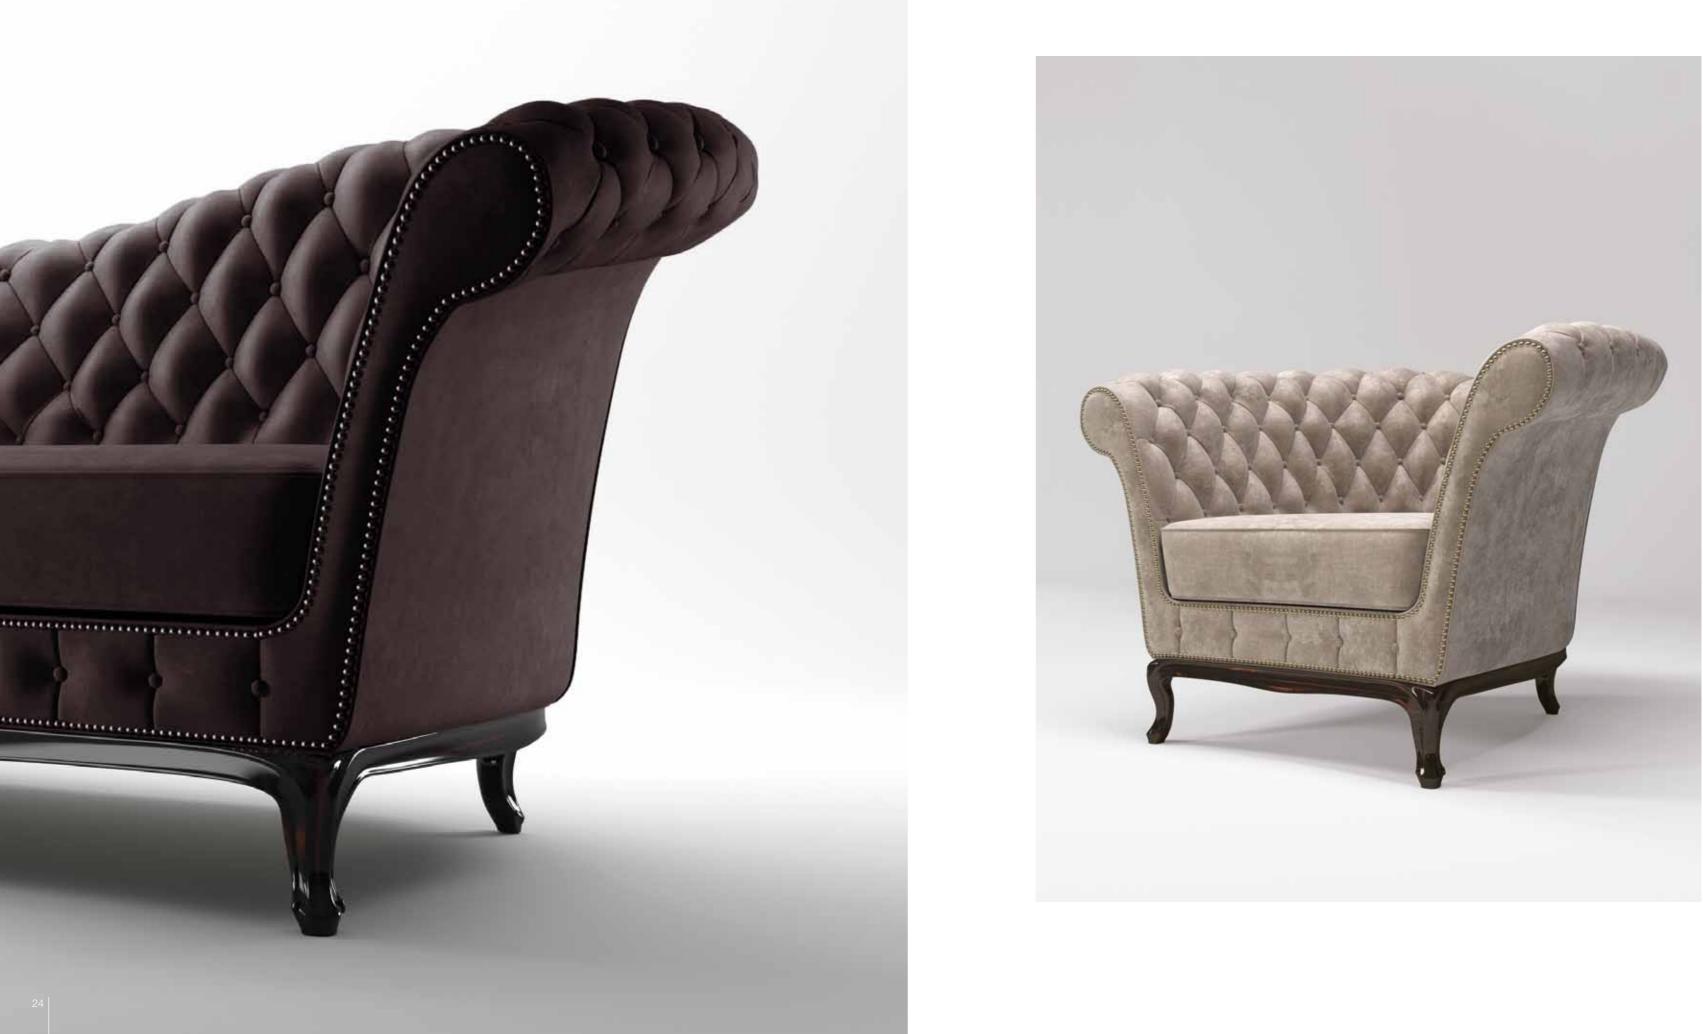

PAUL semicircular sofa Sofa semicircular upholstered. With manufacturing quilted in vertical strips. Legs in metal. Pag.156

HENRY sofa Sofa upholstered. With armrests with lapels decoration. Leg in solid wood ebonized. Pag.17

HENRY circular sofa Sofa circular upholstered in fabrics. With armrests with lapels decoration. Leg in solid wood ebonized. Pag.10

VIVIEN sofa Sofa upholstered capitonne'. Basement and legs covered with leather. Pag.140