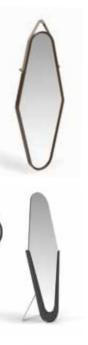

CAPRI bookcase system Bookcase with structure, doors and drawers lacquered. Glass doors and solid wood. Inserts in leather. Bottom of the drawers in technical fabric. Pag.75-81

VANITY mirror

Big wall standing mirror/small wall mirror. Frame lacquered. Inserts col. bronze. Natural mirror. Pag.324

MIR 01 *mirror* Wall standing mirror. Frame lacquered. Natural mirror with decoration. *Pag.326* 

MIR 02 - MIR 03 mirror Big wall standing mirror. Frame lacquered. Inserts in natural mirror and wood/leather. Pag.328