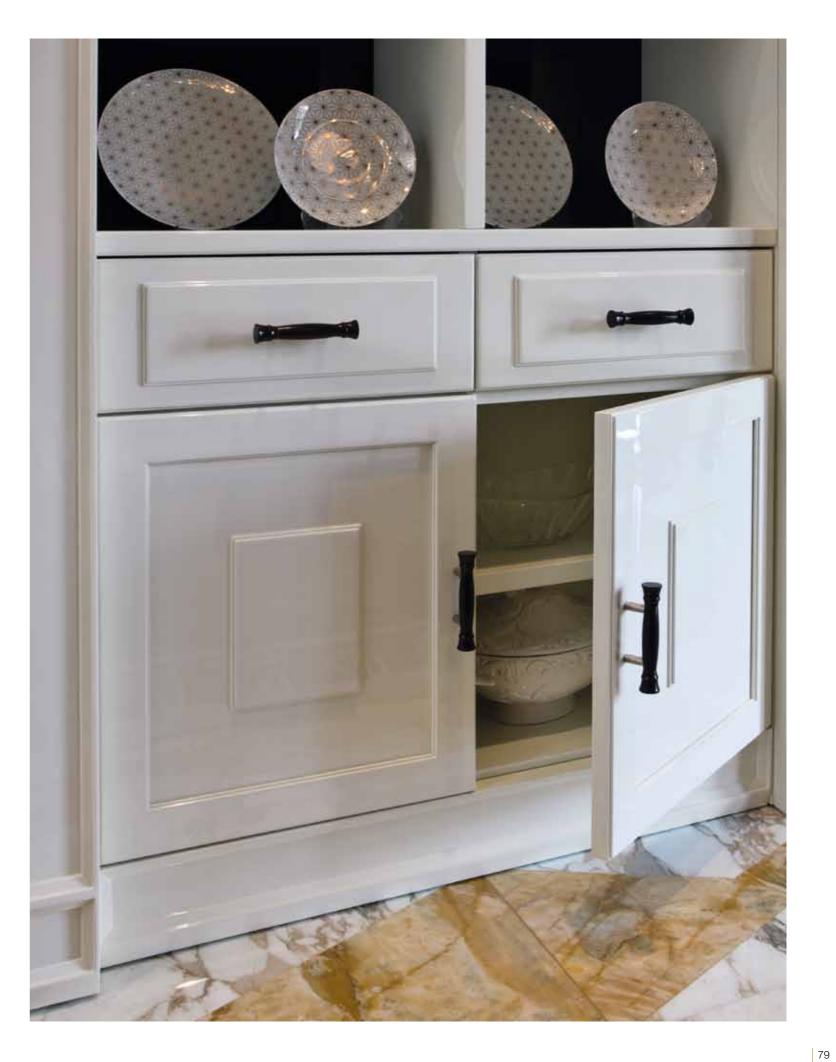

#### GATSBY bookcase system

Bookcase in wood. Doors and drawers in leather. Vertical and horizontal profiles col. bronze. Backs in wood/technical fabric. Bottom of the drawers in technical fabric.

Pag.59-67

#### GATSBY bookcase system

Bookcase lacquered. Doors and drawers in walnut root. Vertical and horizontal profiles col. bronze. Backs lacquered. Bottom of the drawers in technical fabric.

Bookcase in wood. Details metal finishing. Doors in nubuck. Back of niches in mirror. Back in wood/bronze mirror. Pag.33-39

CAPRI bookcase system Bookcase with structure, doors and drawers lacquered. Glass doors and solid wood. Inserts in leather. Bottom of the drawers in technical fabric. Pag.75-81

VANITY mirror

Big wall standing mirror/small wall mirror. Frame lacquered. Inserts col. bronze. Natural mirror. Pag.324