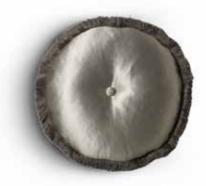

Cushion 14 - 45x30 cm. with coordinate profile

Cushion 15 - Ø 45 cm. with coordinate trimming and button

Cushion 21 - 45x50 cm. with perimetral stripe and logo

Cushion 12 - 45x30 cm. with coordinate profile and two decorative bands