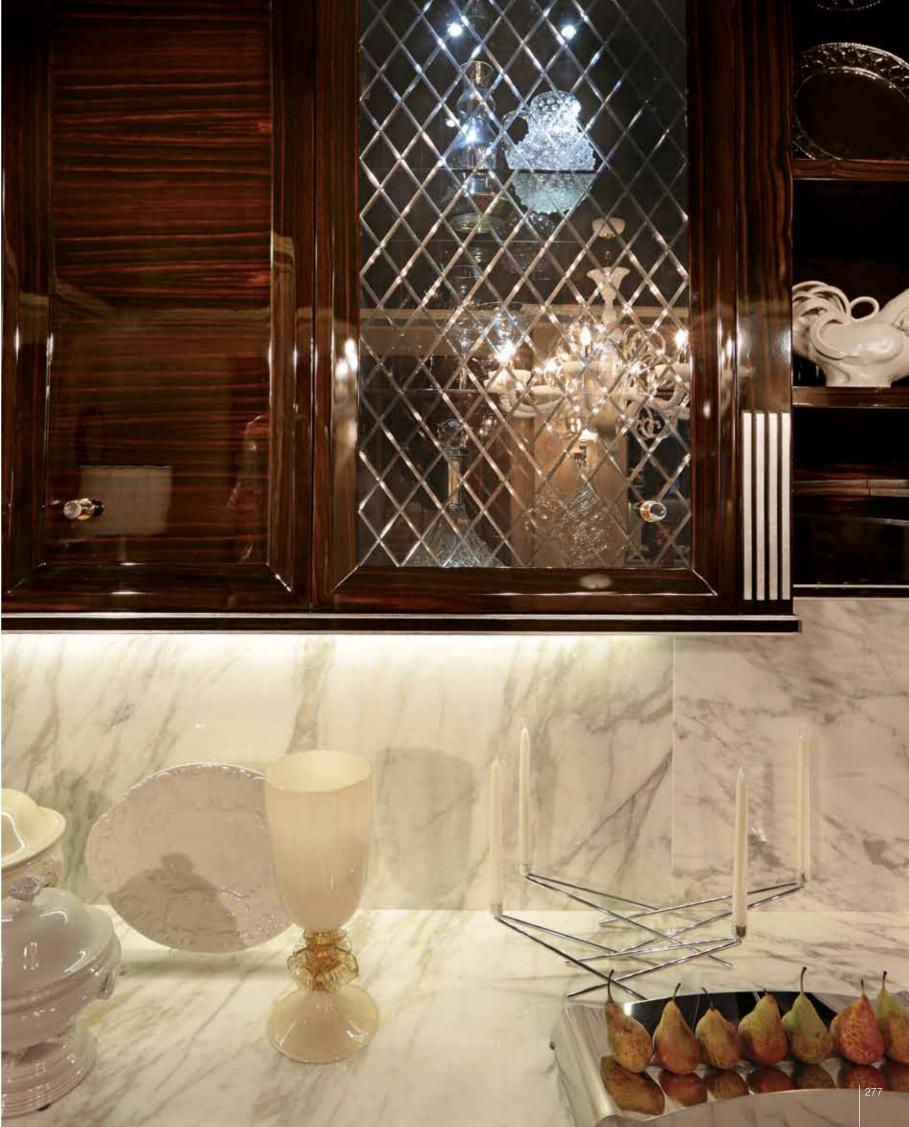

## CARLOTTAPLUS kitchen

Doors and drawers in glossy ebony wood. Inserts with rhombus pattern glossy lacquered. Central insert in brass with logo. Details in silver leaf. Top in marble. Back panel in marble.

Pag.277-289

Wood, lacquer, fabric and leather colours are not binding and may vary due to printing. Please refer to the company sets of samples. MINOTTICOLLEZIONI reserves the right to modify the technical specifications of the products (sizes, finishes, leather and fabrics) AD: A&R architects