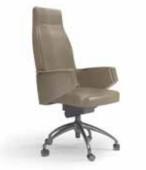

#### SHARON office armchair

Office chair orientable with padded back cushion, covered in leather. Mechanism with adjustable depth and lift seat in gas. Fixed arms covered, based on 5-spoke polished aluminum. Completed with brake wheels. Pag.204