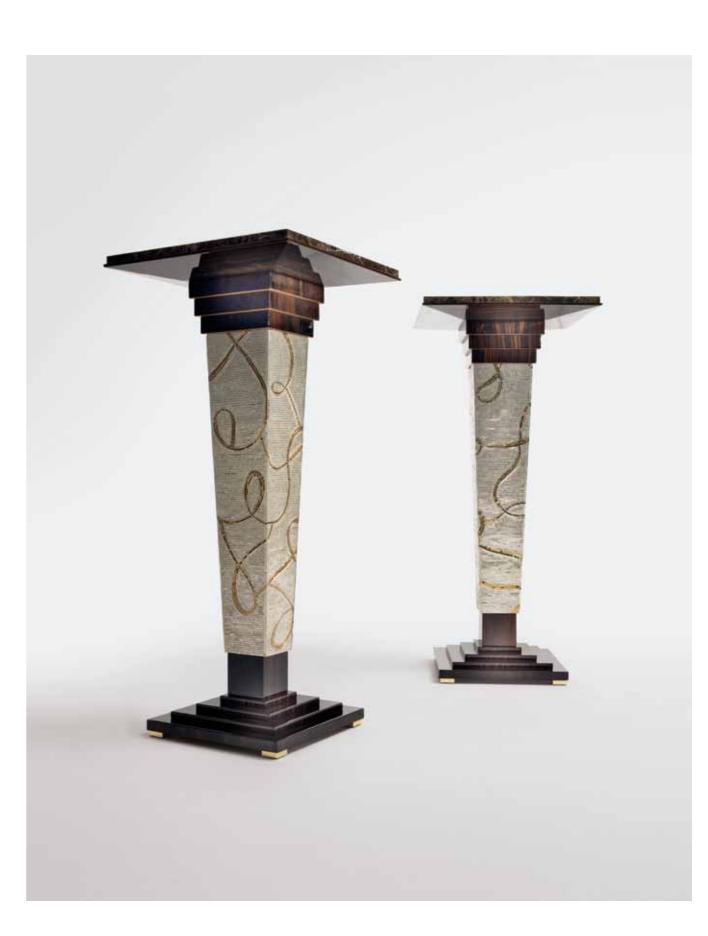

### GERONIMO totem

Decorative totem in ebony with top in marble. Column covered in mosaic with gold decoration.

Pag.121

LINOSA *lamp* Bedside lamp/table lamp/floor lamp in lacquered. Inserts col. bronze.