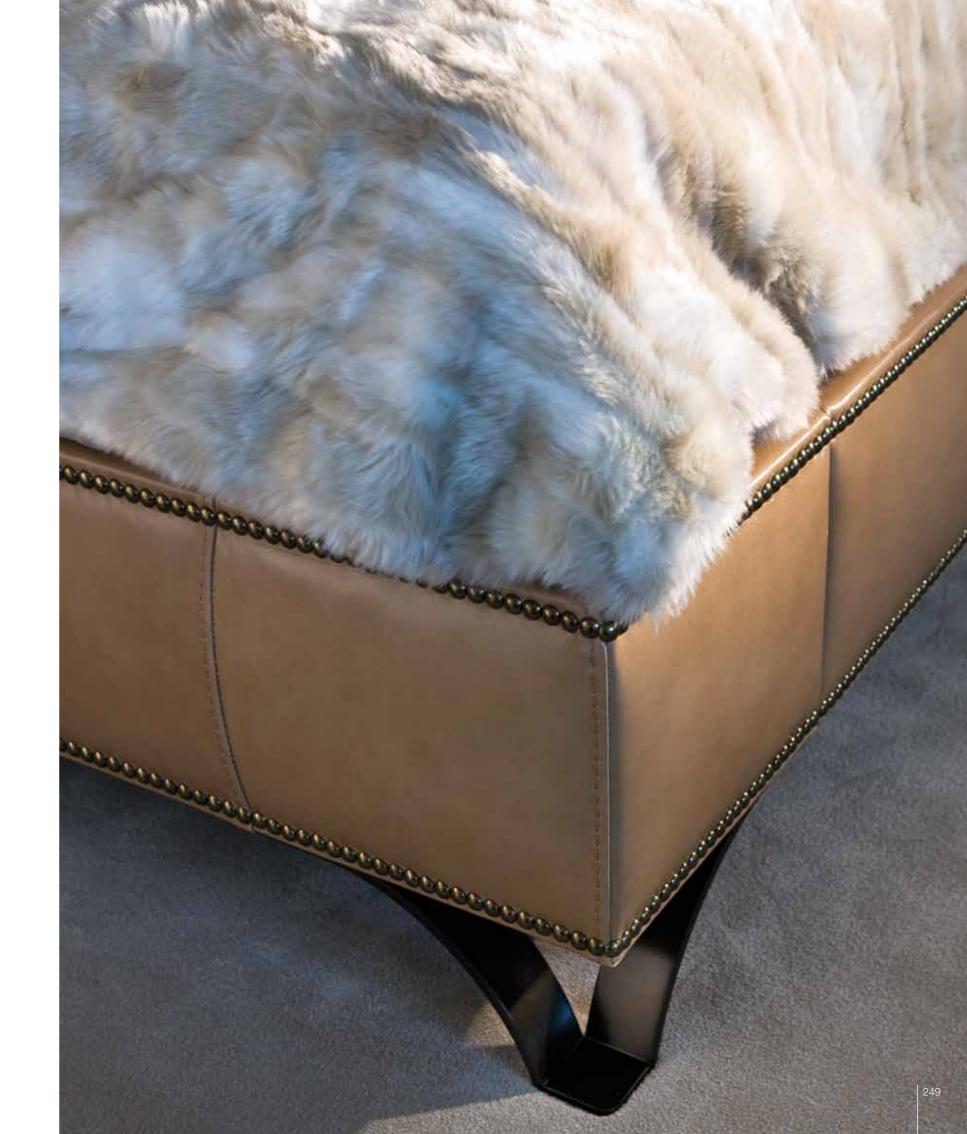

### MOLARA pout

Big/small hexagonal pouf upholstered in fabric/leather. Big pouf with inner compartment.

Pag.100/101

BRAD STRIPES bed Bed upholstered with manual flanging of the nails. Legs in metal. Pag.212