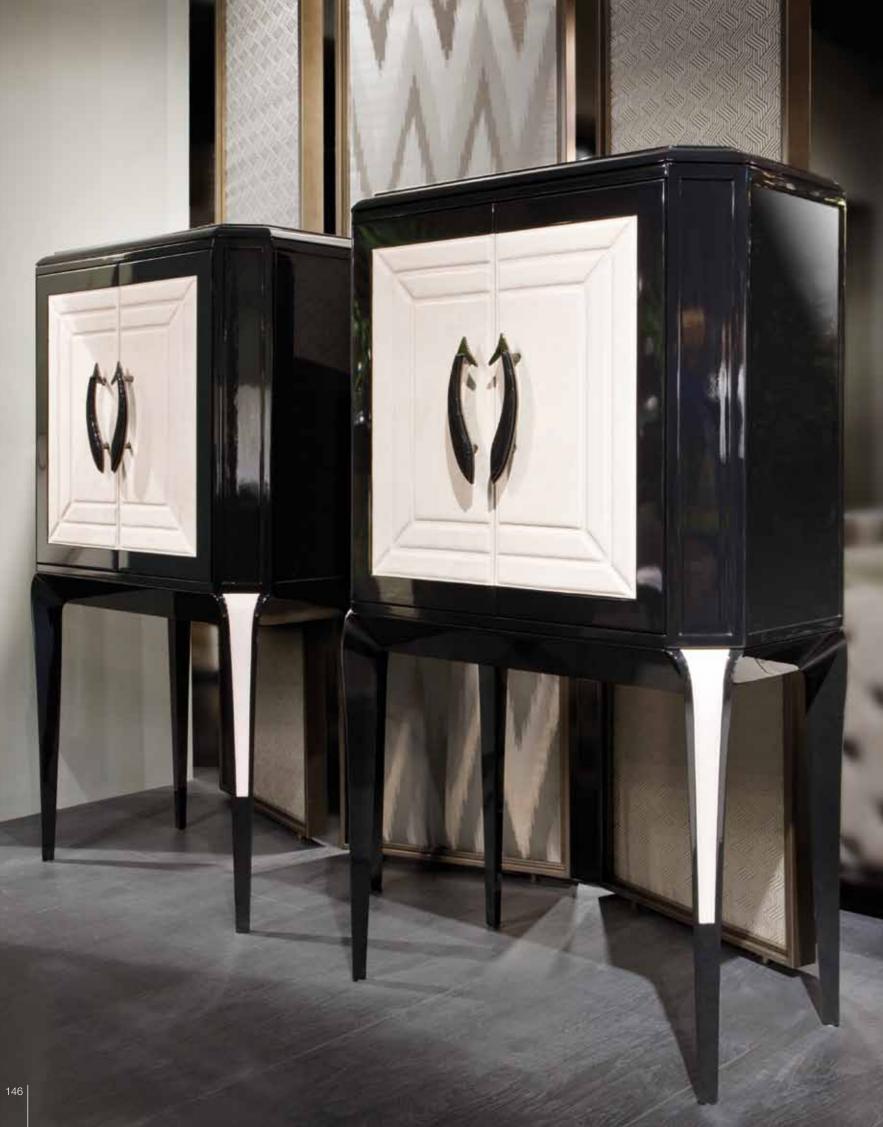

#### CAPRI bar cabinet

Bar cabinet lacquered structure with lacquered and wood/leather doors. Internal drawer. Back in mirror/black mirror. Shelves in glass. With interior lights.

Pag.146