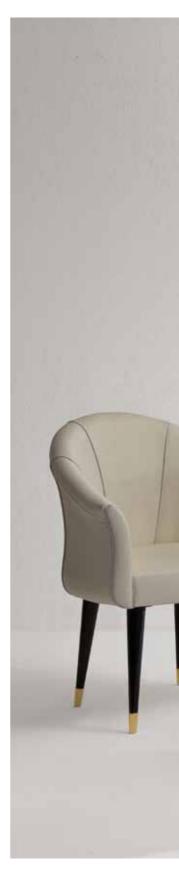

### AUDREY chair

Chair ebonized o lacquered with wood back or back covered in leather and upholstered seat.

Pag.128