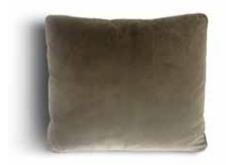

## CUSHIONS

Cushion 01 - 55x55 cm. with coordinate trimming and logo

Cushion 04 - 55x55 cm. with coordinate profile

Cushion 06 - 45x45 cm. with coordinate trimming and logo

Cushion 09 - 45x45 cm. with coordinate profile

Cushion 02 - 55x55 cm. with coordinate trimming

Cushion 05 - 55x55 cm. with coordinate profile and two colors

Cushion 07 - 45x45 cm. with coordinate trimming

Cushion 10 - 45x45 cm. with coordinate profile and two colors