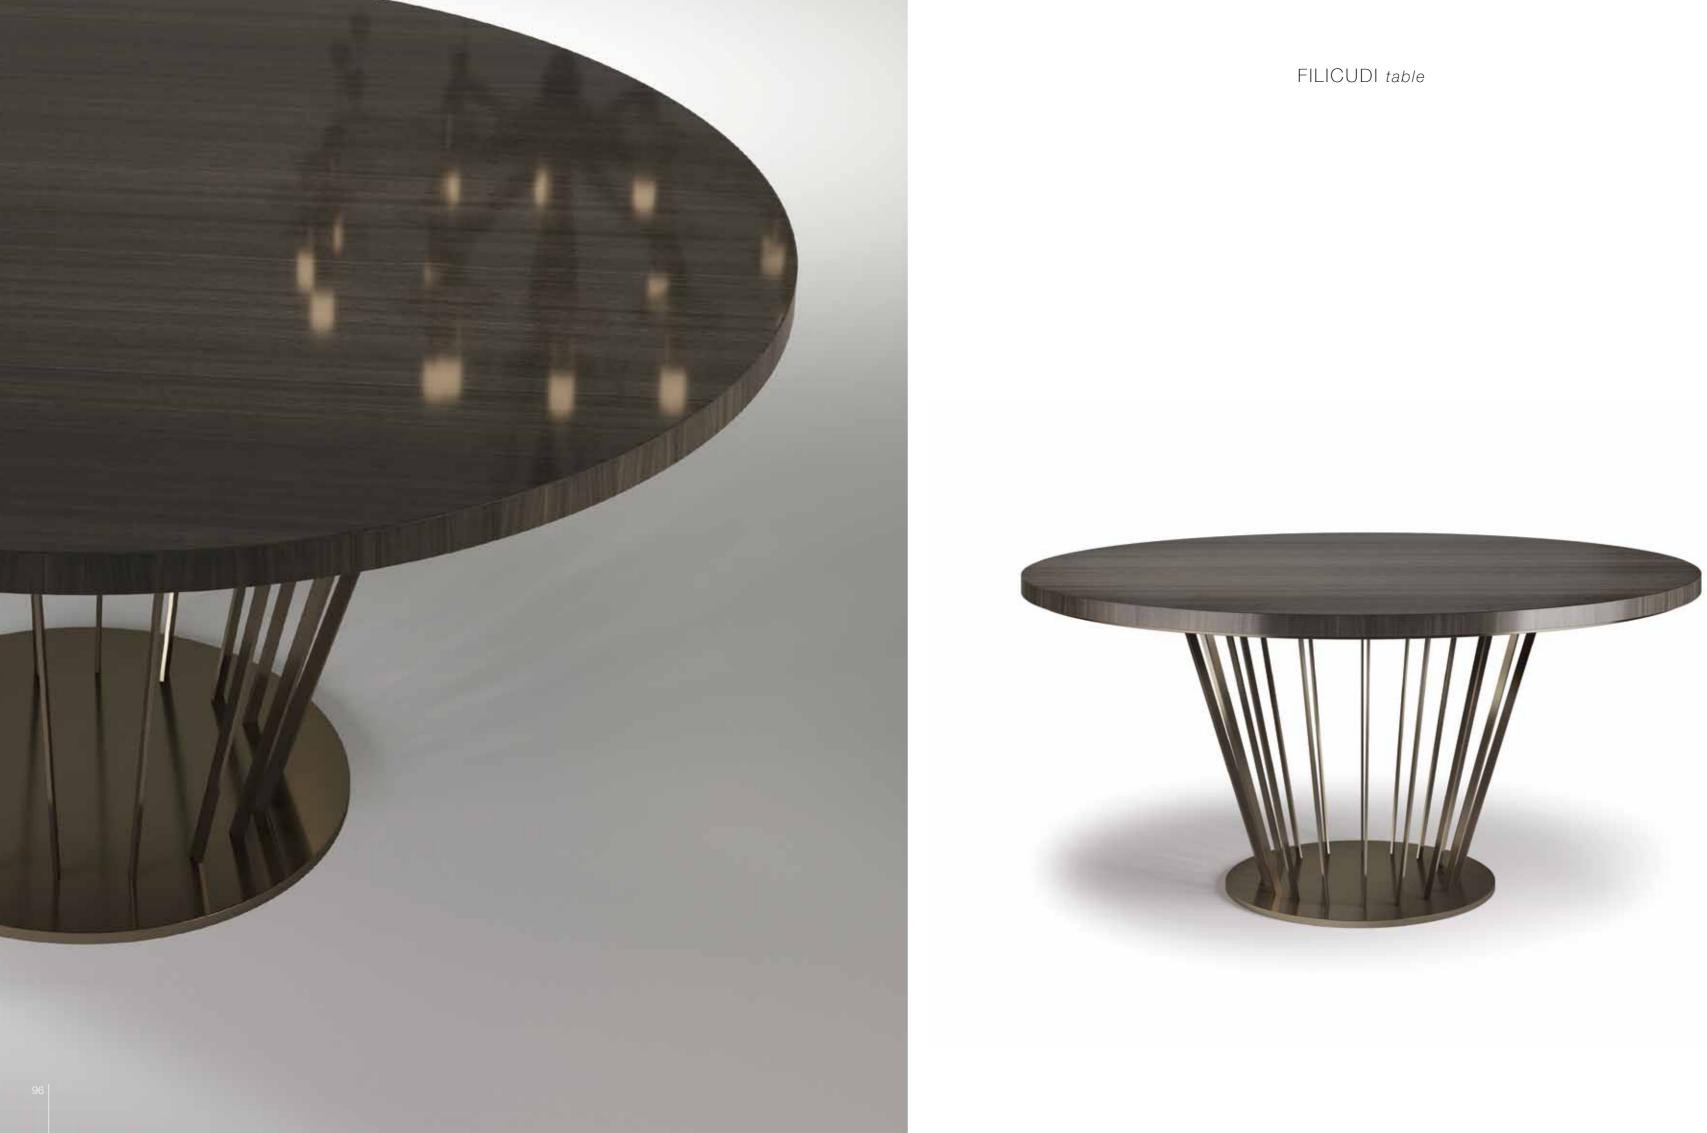

VANITY table Rectangular table in wood. With inserts and tips col. bronze. Pag.150

CAPRI table Rectangular table lacquered. Leg inserts in leather. Pag.122

FILICUDI table Round table. Base col. bronze. Top in marble or wood. Pag.96

## FILICUDI small table

Low oval/high round small table. Top in marble. Base col. bronze / metal chrome/black nickel/gold satin. *Pag.93/95* 

OSCAR *small table* Low oval/low round/high round small table. Structure ebonized. Basament col. bronze. *Pag.18-21* 