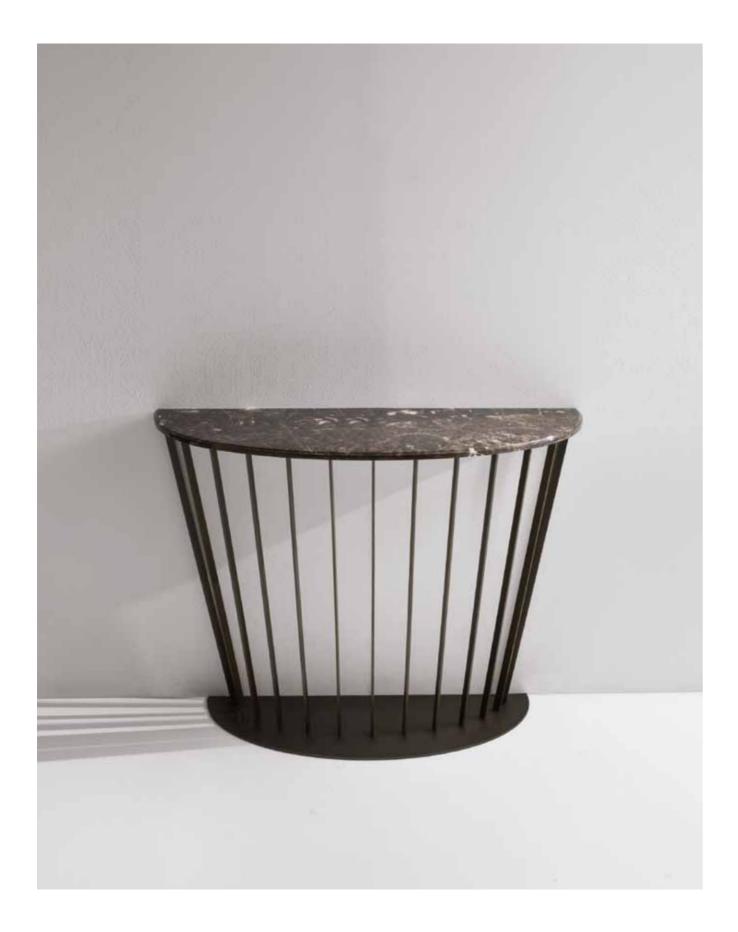

#### FILICUDI consolle

Semicircular consolle. Top in marble. Base col. bronze / metal chrome/black nickel/gold satin. Pag.98