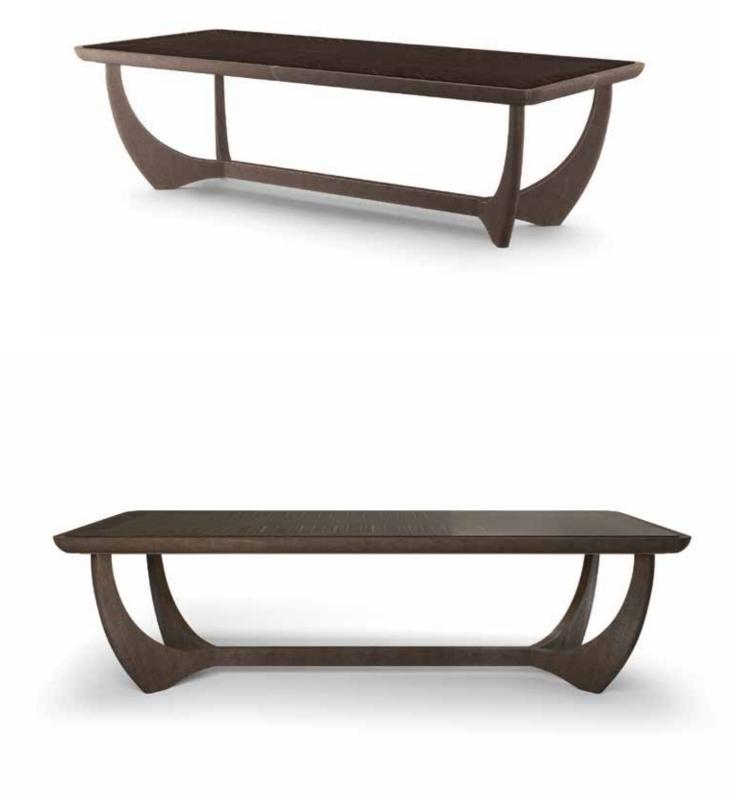

## FILICUDI small table

Low oval/high round small table. Top in marble. Base col. bronze / metal chrome/black nickel/gold satin. *Pag.93/95* 

OSCAR *small table* Low oval/low round/high round small table. Structure ebonized. Basament col. bronze. *Pag.18-21* 