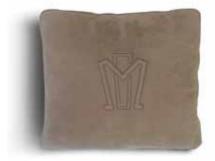

## CUSHIONS

Cushion 01 - 55x55 cm. with coordinate trimming and logo

Cushion 04 - 55x55 cm. with coordinate profile

Cushion 06 - 45x45 cm. with coordinate trimming and logo

Cushion 09 - 45x45 cm. with coordinate profile

Cushion 03 - 55x55 cm. with coordinate profile and logo

Cushion 18 - 55x55 cm. with square decorative band and coordinate profile.

Cushion 08 - 45x45 cm. with coordinate profile and logo

Cushion 11 - 45x30 cm. with coordinate trimming