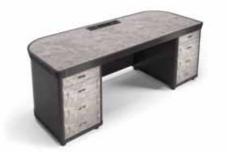

Writing desk two internal sides in wood. Structure lacquered. Top in leather. Six leather side drawers, with technical fabric background. With tips col. bronze. *Pag.204* 

Writing desk two internal sides in wood. Top in leather. Six leather side drawers, with technical fabric background. With tips col. bronze. Pag.202