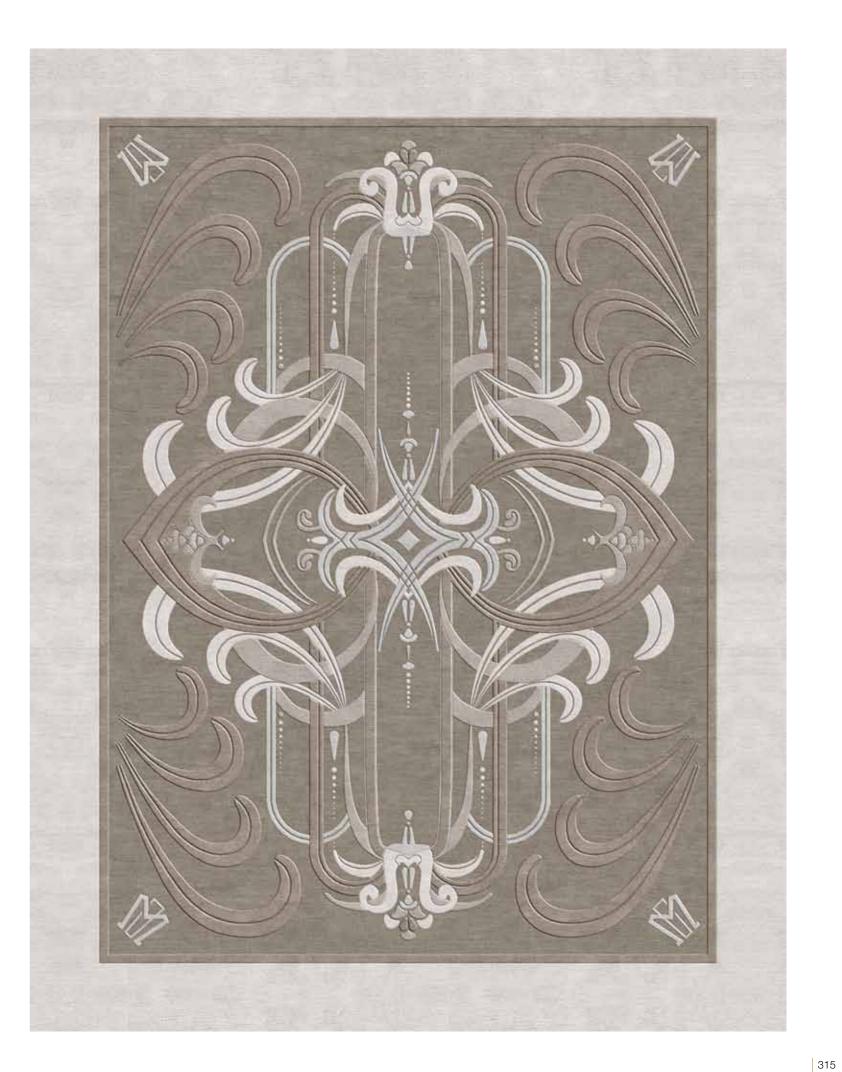

## SISSI lamp

Bedside lamp/table lamp/floor lamp. Lampshade in fabric/leather.

WILSON carpet Carpet in wool and silk, in different color and three different measurements. Pag.314

HARDING carpet Carpet in wool and silk, in different color and three different measurements. Pag.310

TAFT carpet Carpet in wool and silk, in different color and three different measurements. Pag.312

METROPOL carpet Carpet plain, in different colors and two different measurements. Pag.316

SUITE carpet Carpet plain, in different colors and three different measurements. Pag.316

KHAMA carpet Carpet plain, in different colors and two different measurements. Pag.316