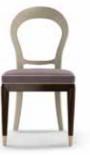

### AUDREY chair

Chair ebonized o lacquered with wood back or back covered in leather and upholstered seat.

Pag.128