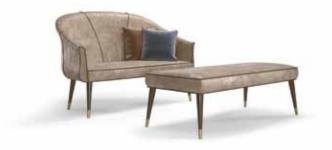

## GIANNUTRI bench

Bench in solid wood. Upholstered in fabrics/leather. Manual flanging of single nails. Pag.30

#### GIANNUTRI armchair

Armchair upholstered with capitonne', with manual flanging of individual nails. Solid base ebonized. Pag.25

### GIANNUTRI sofa

Sofa upholstered with capitonne', with manual flanging of individual nails. Solid base ebonized.

Pag.26