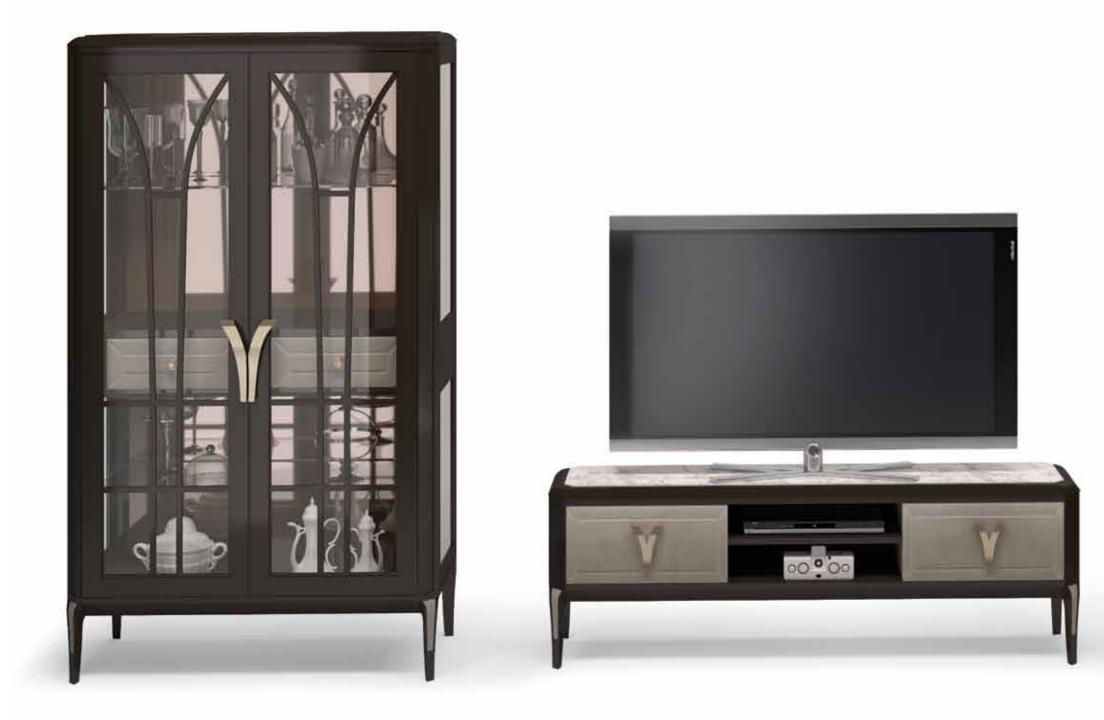

#### CAPRI showcase

Showcase lacquered structure, doors in glass. Internal drawers in leather. Back in bronze mirror. Shelves in glass. Leg inserts in leather. Pag.134

#### CAPRI tv unit

TV unit lacquered structure. Two drawers in leather and open space. Leg inserts in leather Pag.114

CAPRI writing desk Writing desk lacquered. Leg inserts in leather. Pag.119

VANITY curved writing desk