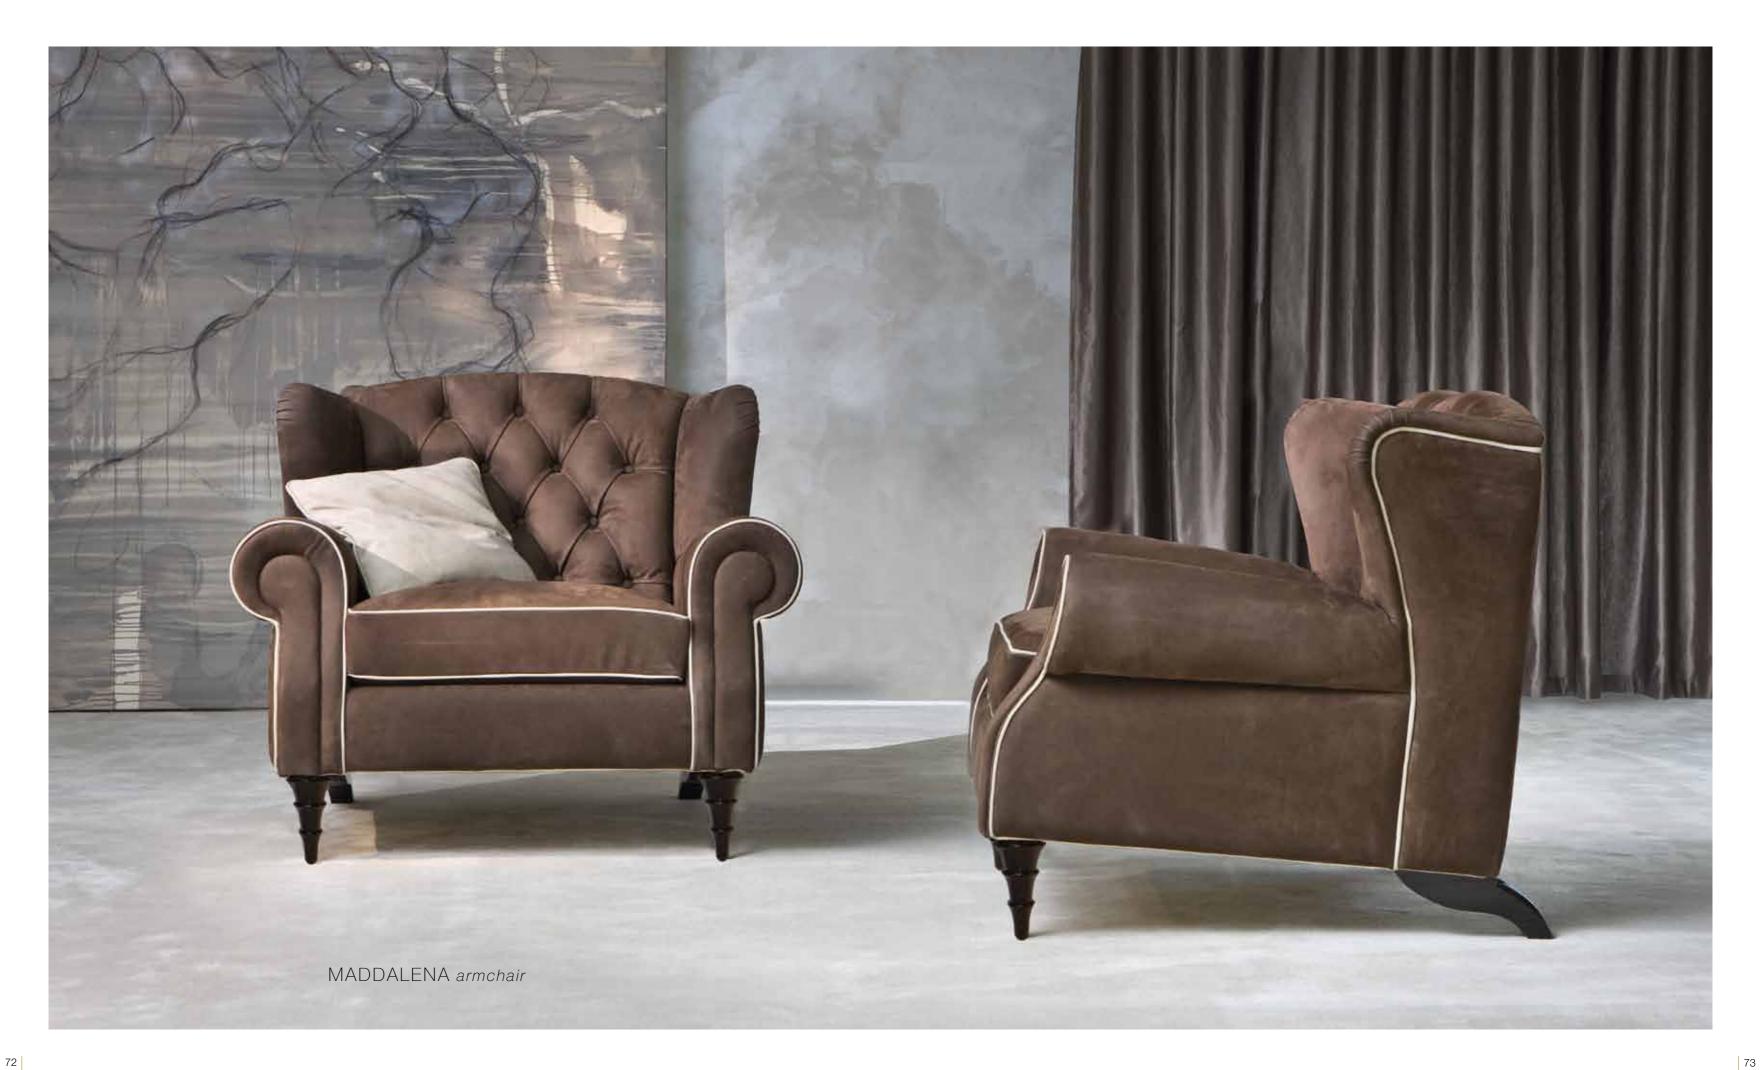

### AUDREY chair

Chair ebonized o lacquered with wood back or back covered in leather and upholstered seat.

Pag.128