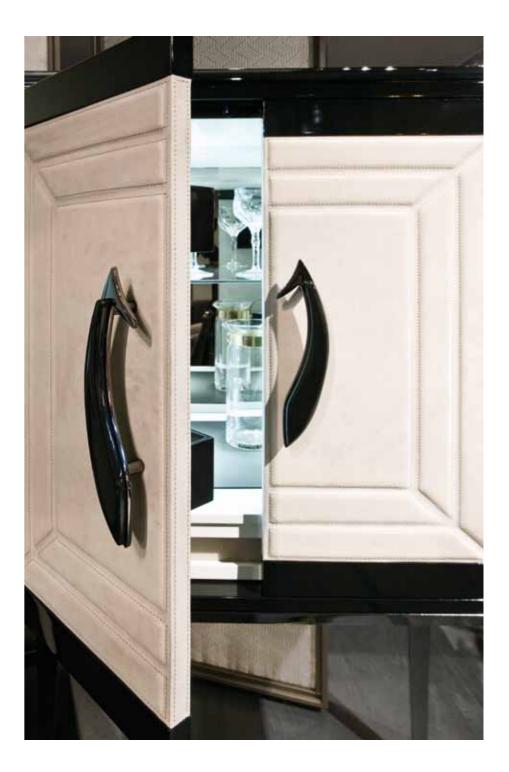

#### CAPRI bar cabinet

Bar cabinet lacquered structure with lacquered and wood/leather doors. Internal drawer. Back in mirror/black mirror. Shelves in glass. With interior lights.

Pag.146