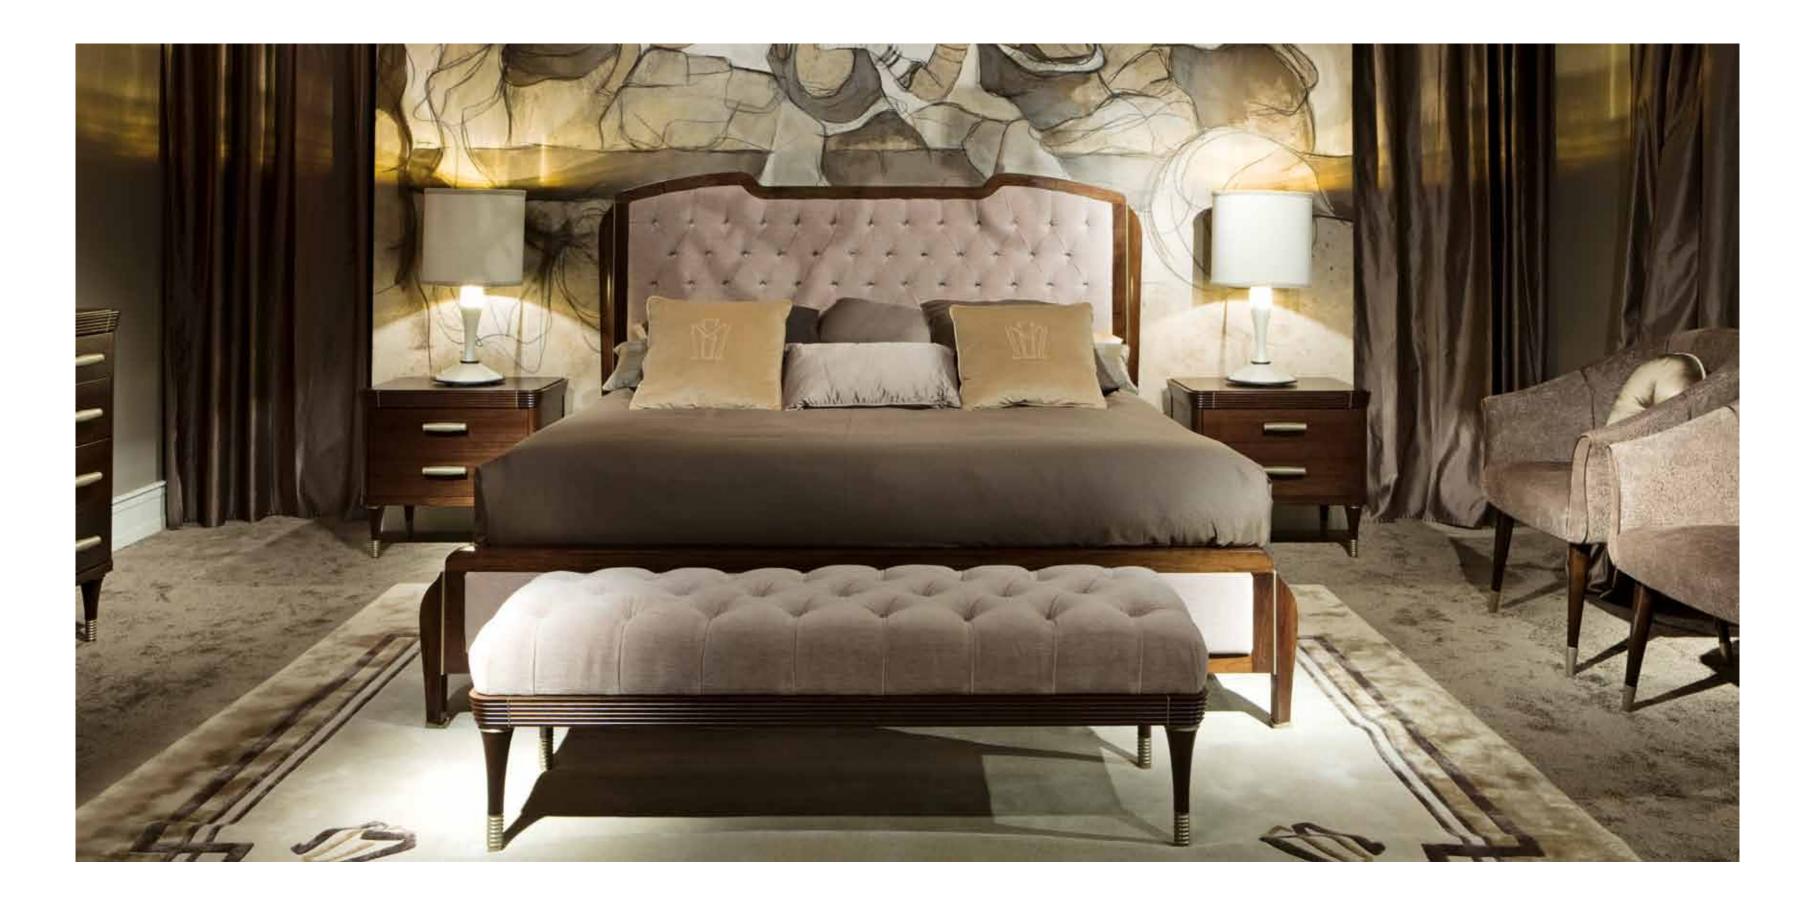

BRAD CURVED bed Bed upholstered with manual flanging of the nails. Legs in metal. Pag.242

ELBA bed Bed with bedframe covered with leather with central part covered with velvet capitonne'. Pag.254/258

GARY bed Bed in solid wood. Headboard upholstered capitonne'. Side straps and footboard upholstered. Trimming and tips col. bronze. Pag.222/230