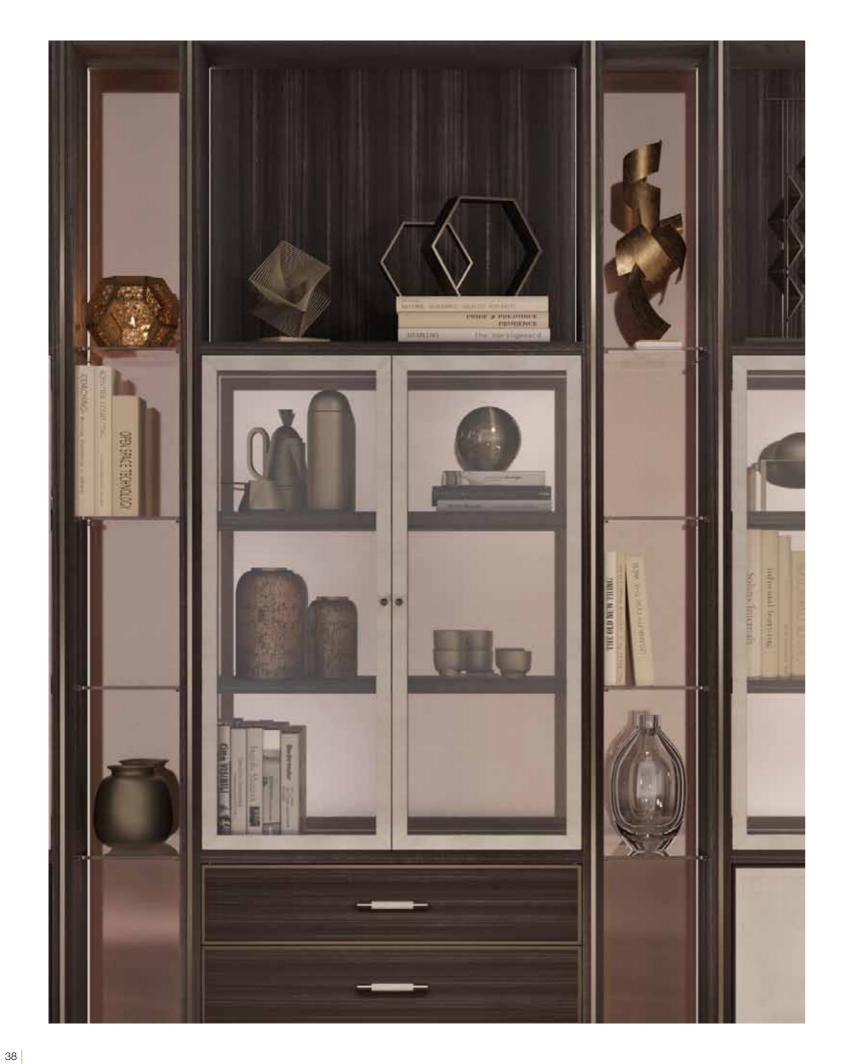

## GATSBY bookcase system

#### GATSBY bookcase system

Bookcase in wood. Doors and drawers in leather. Vertical and horizontal profiles col. bronze. Backs in wood/technical fabric. Bottom of the drawers in technical fabric.

Pag.59-67

#### GATSBY bookcase system

Bookcase lacquered. Doors and drawers in walnut root. Vertical and horizontal profiles col. bronze. Backs lacquered. Bottom of the drawers in technical fabric.

Bookcase in wood. Details metal finishing. Doors in nubuck. Back of niches in mirror. Back in wood/bronze mirror. Pag.33-39