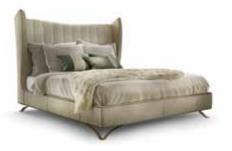

### MOLARA pout

Big/small hexagonal pouf upholstered in fabric/leather. Big pouf with inner compartment.

Pag.100/101

BRAD STRIPES bed Bed upholstered with manual flanging of the nails. Legs in metal. Pag.212

BRAD CURVED bed Bed upholstered with manual flanging of the nails. Legs in metal. Pag.242

ELBA bed Bed with bedframe covered with leather with central part covered with velvet capitonne'. Pag.254/258

GARY bed Bed in solid wood. Headboard upholstered capitonne'. Side straps and footboard upholstered. Trimming and tips col. bronze. Pag.222/230