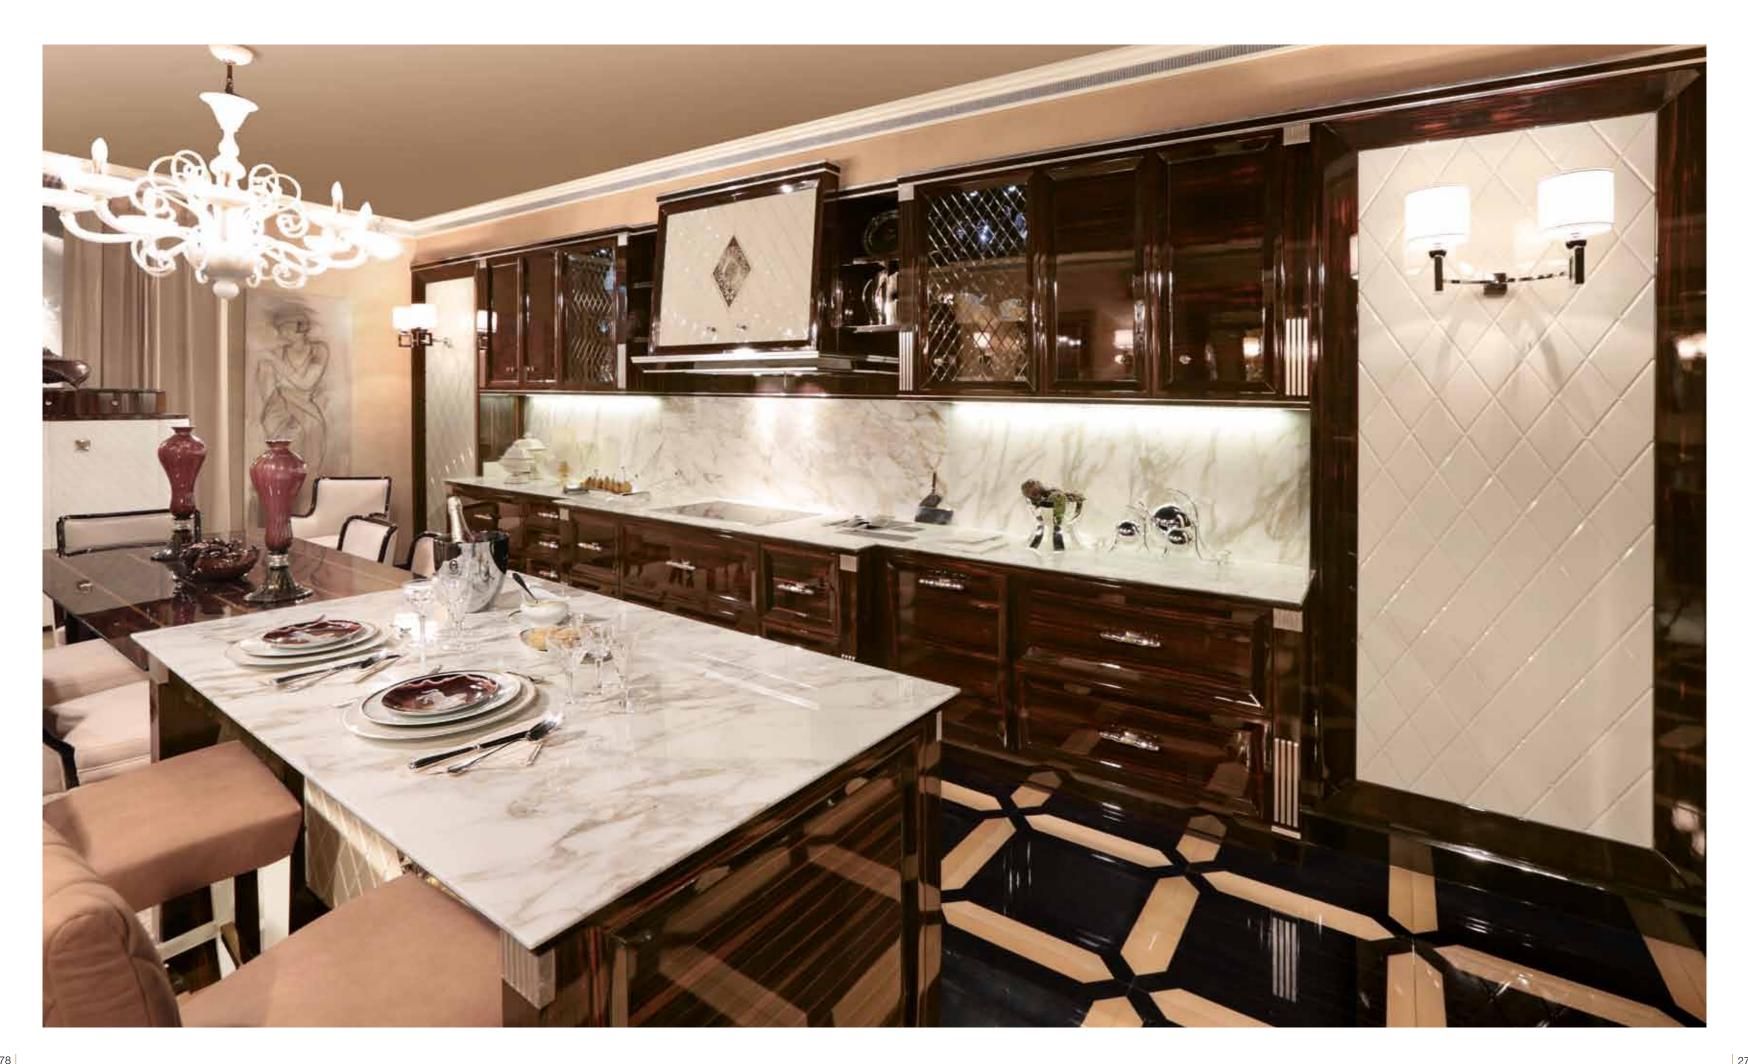

## CARLOTTAPLUS kitchen

Doors and drawers in glossy ebony wood. Inserts with rhombus pattern glossy lacquered. Central insert in brass with logo. Details in silver leaf. Top in marble. Back panel in marble.

Pag.277-289

Wood, lacquer, fabric and leather colours are not binding and may vary due to printing. Please refer to the company sets of samples. MINOTTICOLLEZIONI reserves the right to modify the technical specifications of the products (sizes, finishes, leather and fabrics) AD: A&R architects