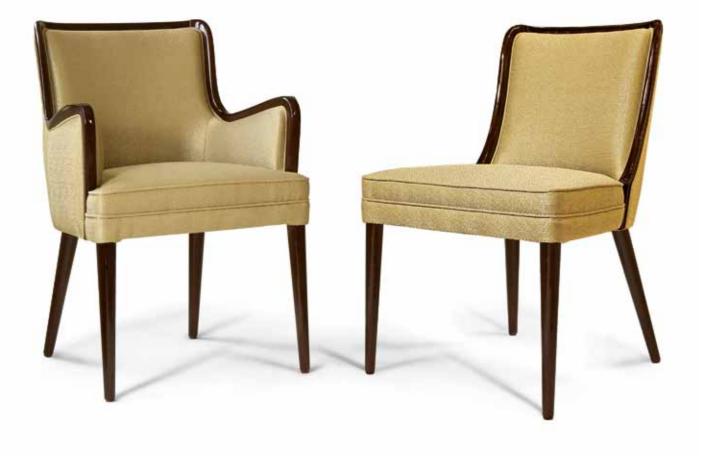

### AUDREY chair

Chair ebonized o lacquered with wood back or back covered in leather and upholstered seat.

Pag.128