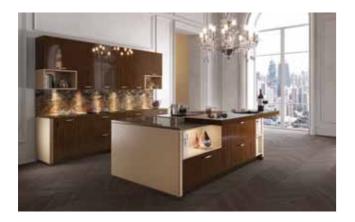

## FAVIGNANA kitchen

Doors in walnut/leather. Drawers in walnut/leather. Top in marble. Back panel in marble. Side in walnut/leather.

Pag.269-275

## CARLOTTAPLUS kitchen

Doors and drawers in glossy ebony wood. Inserts with rhombus pattern glossy lacquered. Central insert in brass with logo. Details in silver leaf. Top in marble. Back panel in marble.