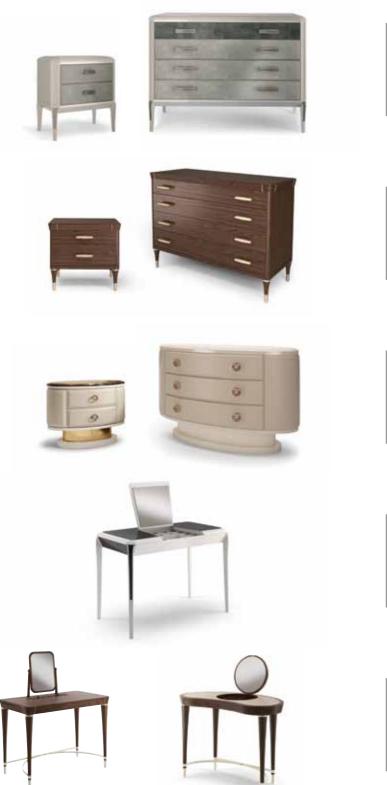

## CAPRI chest of drawers\_bedside table

Chest of drawers/Bedside table. Structure lacquered. Drawers in leather with bottom in technical fabrics. Leg inserts in leather. Pag.216/246

VANITY chest of drawers bedside table Chest of drawers and bedside table in american walnut solid wood. Top with american walnut inlay. Tips and inserts col. bronze. Pag.224/233

PIANOSA chest of drawers\_bedside table Oval chest of drawers and bedside table upholstered in leather. Top in marble. Base finishing in gold leaf. Pag.256/257

CAPRI toelette Toelette lacquered. Internal space with bottom in technical fabrics. Mirror reseable. Leg inserts in leather. Pag.219/243

VANITY toelette

Toelette top in leather. Drawer covered in technical fabrics. Units for accessories. Inserts, basement and tips col. bronze. Pag.228/229