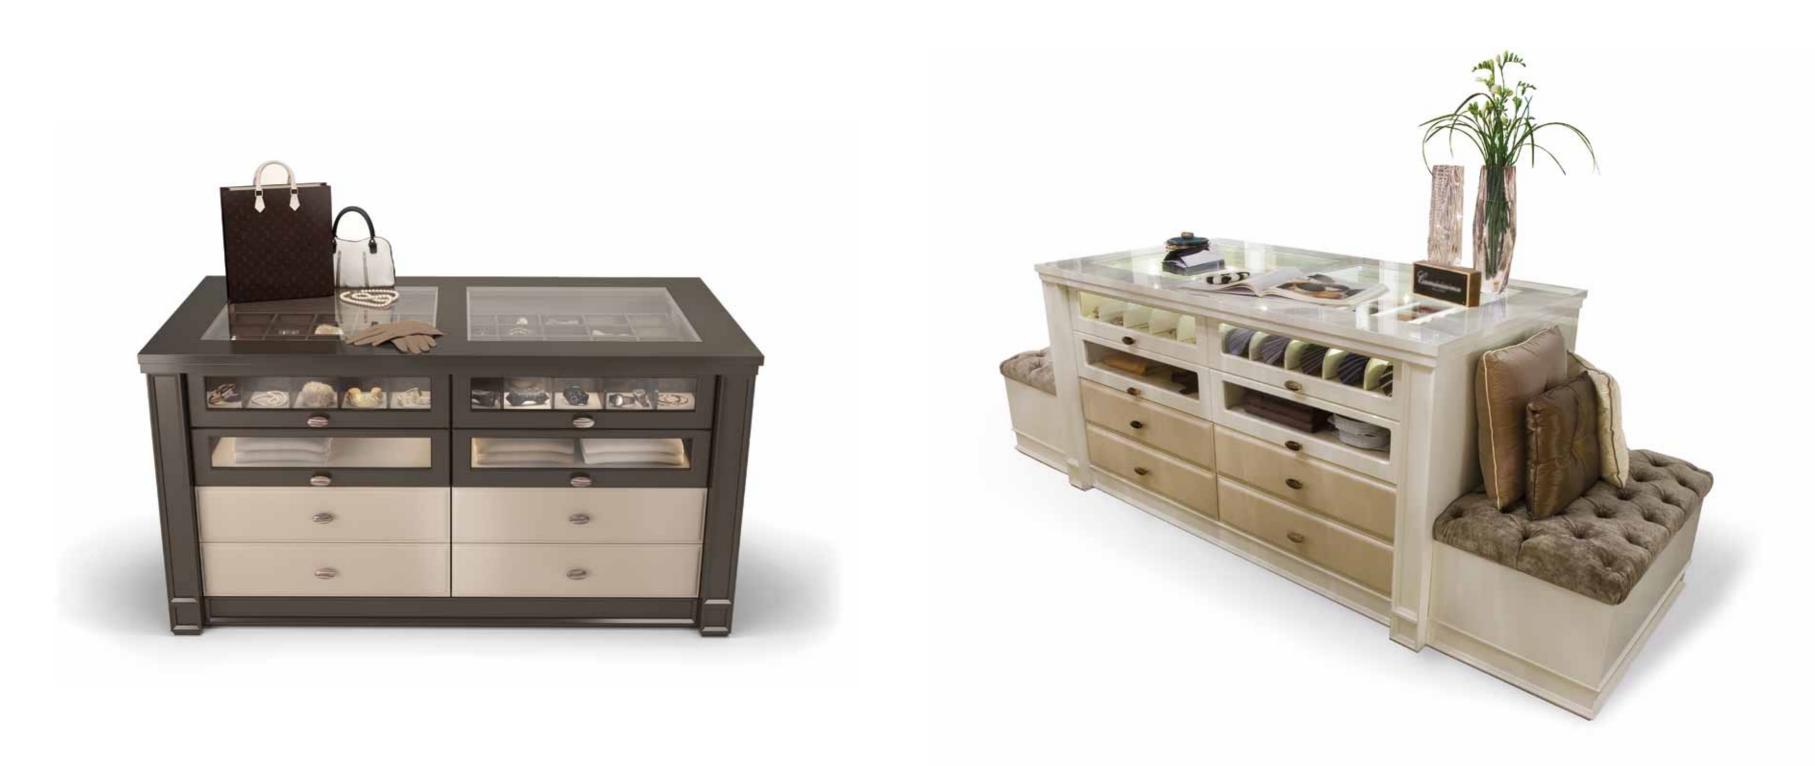

#### CAPRI walk-in closet

Lacquered walk-in closet. Matt/glossy lacquered internal structure. Drawers in lacquered wood/glass/leather. Back panel in lacquered wood/technical fabric. Inserts in leather. Drawers with bottom in technical fabric. Optional lateral LED system lighting.