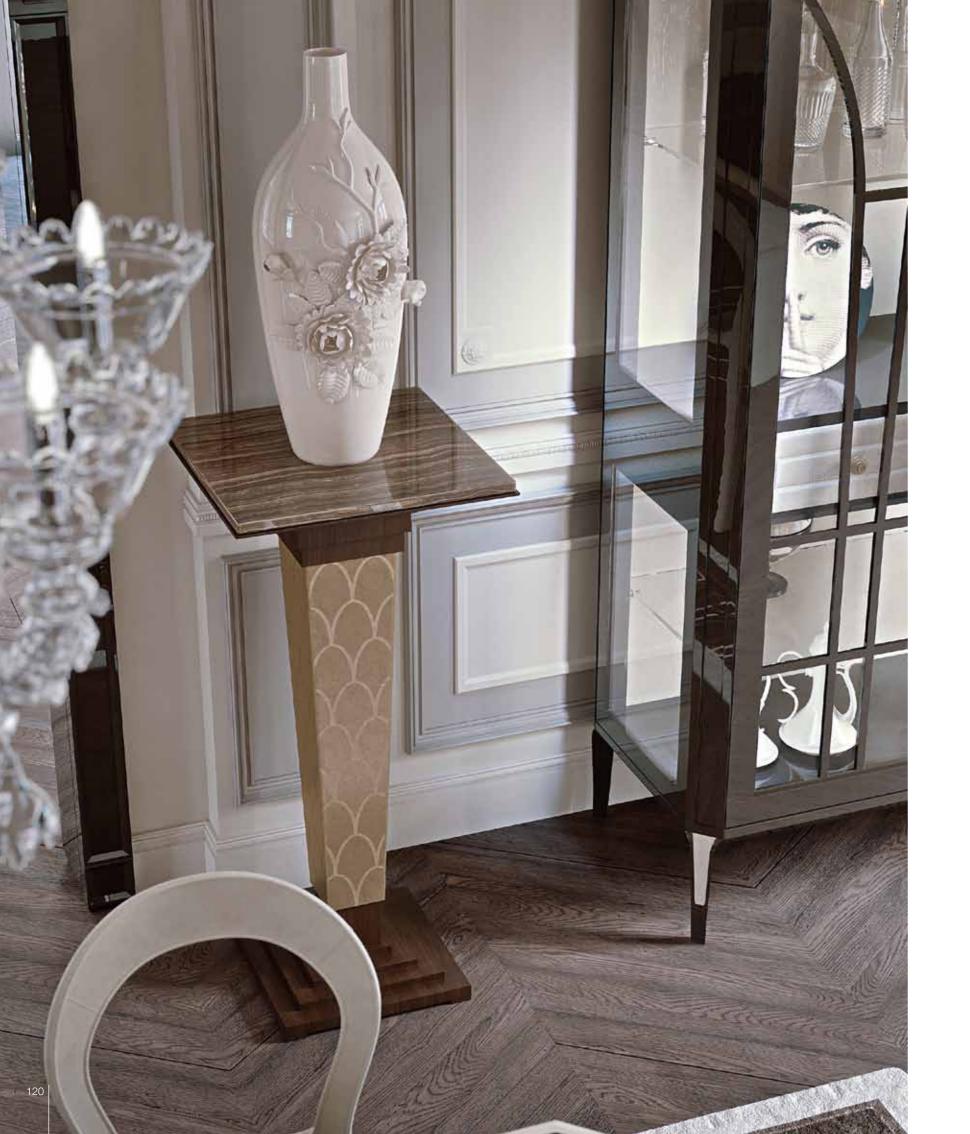

### GERONIMO totem

Decorative totem in ebony with top in marble. Column covered in mosaic with gold decoration.

Pag.121

LINOSA *lamp* Bedside lamp/table lamp/floor lamp in lacquered. Inserts col. bronze.