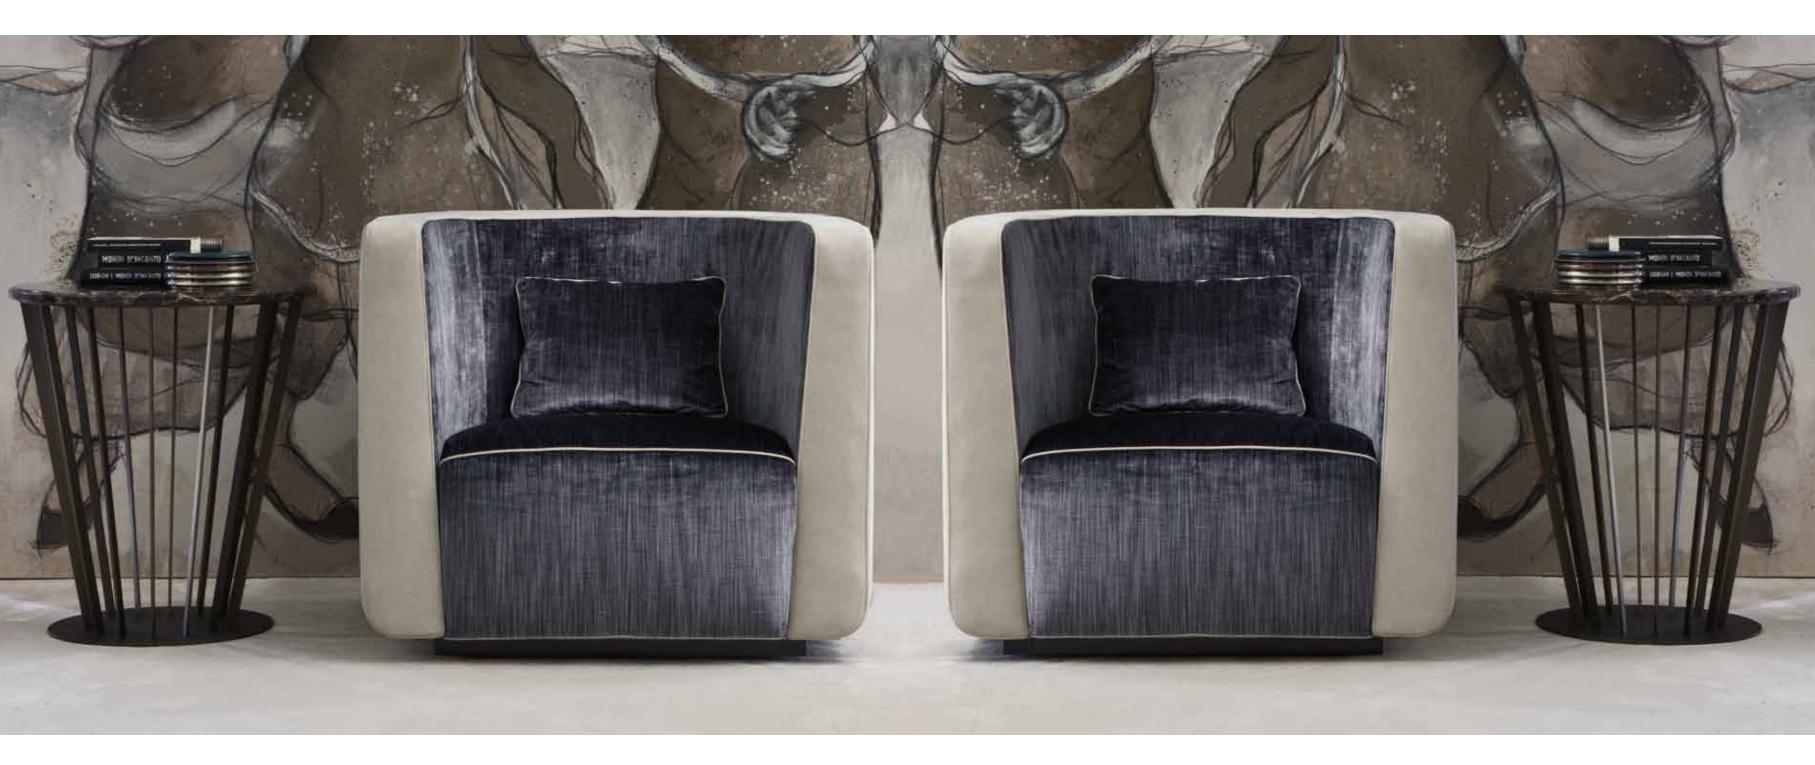

#### PONZA swivel armchair

Upholstered swivel armchair, back backseat in leather. Seat and backseat in fabric. Lacquered base. Pag.92