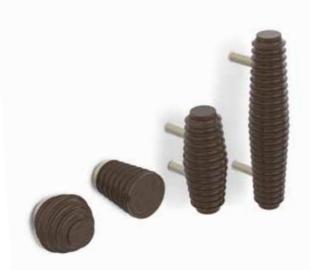

FLY Metal Handle, finishing col. bronze. Insert in walnut root/glossy ebony.

CRISTAL Solid wood handle/knob, finishing in wood/ col. bronze.

CAPRI Solid wood handle, finishing in wood/col. bronze.

VICTORY Brass infused handle, finishing col. bronze.

GATSBY Brass handle, finishing col. bronze. Insert in leather/galuchat.

NASTRO Brass handle, finishing col. bronze. Insert in leather/galuchat.