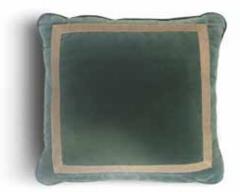

Cushion 03 - 55x55 cm. with coordinate profile and logo

Cushion 18 - 55x55 cm. with square decorative band and coordinate profile.

Cushion 08 - 45x45 cm. with coordinate profile and logo

Cushion 11 - 45x30 cm. with coordinate trimming