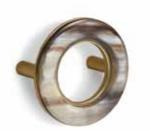

## HANDLES

MC 01 Brass handle, finishing col. bronze. Insert in Murano glass.

MC 02 Brass handle, finishing col. bronze.

MC 03 Brass handle, finishing in glossy palladium/glossy gold. Insert in natural buffalo's blond textured horn.