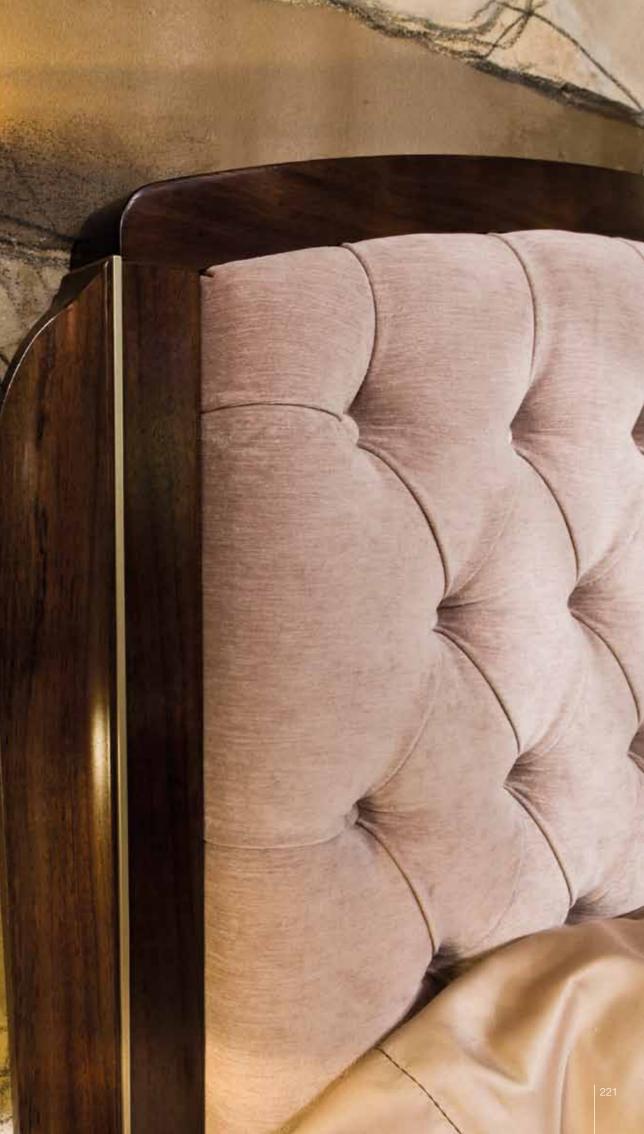

BRAD CURVED bed Bed upholstered with manual flanging of the nails. Legs in metal. Pag.242

ELBA bed Bed with bedframe covered with leather with central part covered with velvet capitonne'. Pag.254/258

GARY bed Bed in solid wood. Headboard upholstered capitonne'. Side straps and footboard upholstered. Trimming and tips col. bronze. Pag.222/230