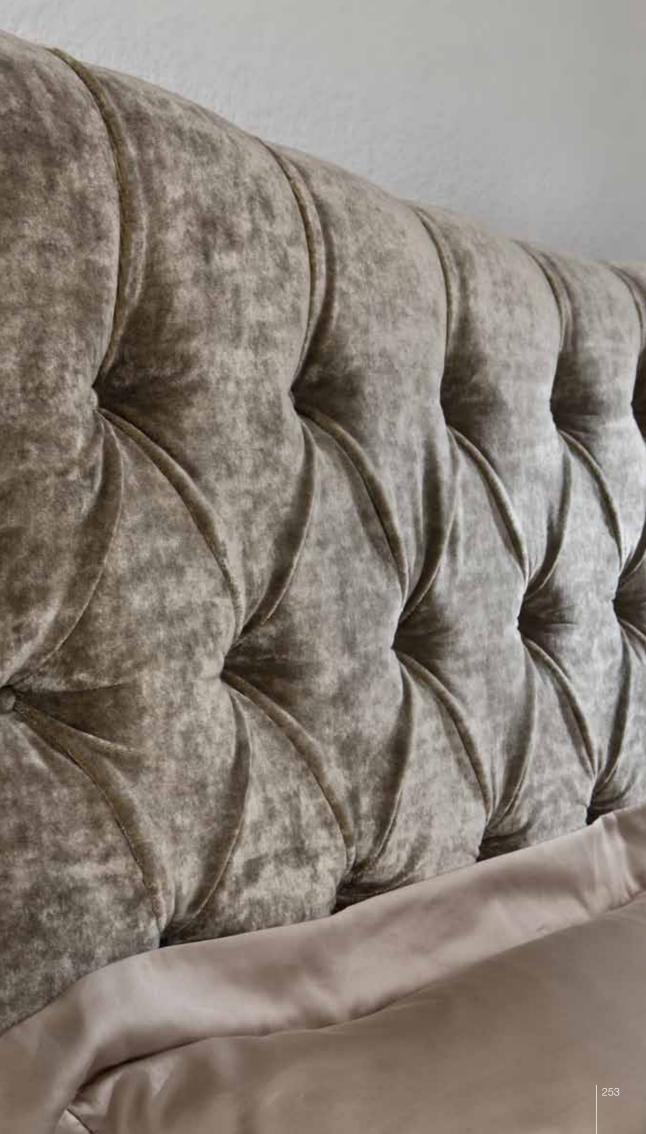

BRAD CURVED bed Bed upholstered with manual flanging of the nails. Legs in metal. Pag.242

ELBA bed Bed with bedframe covered with leather with central part covered with velvet capitonne'. Pag.254/258

GARY bed Bed in solid wood. Headboard upholstered capitonne'. Side straps and footboard upholstered. Trimming and tips col. bronze. Pag.222/230