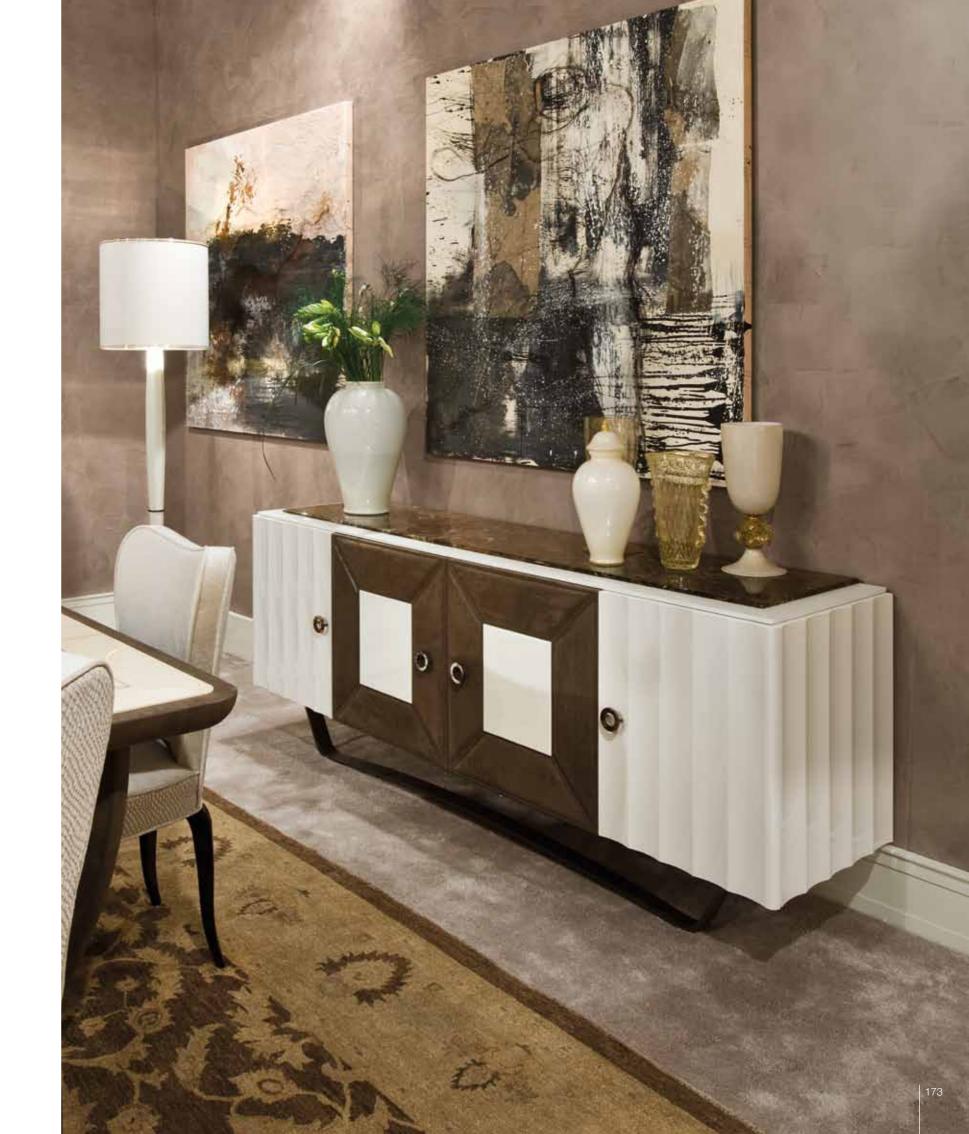

### CAPRI sideboard

Sideboard lacquered structure with two lacquered side doors, two central doors in leather. Two internal drawers. Leg inserts in leather.

Pag.141

#### CAPRI sideboard

Sideboard lacquered structure with three lacquered doors. Leg inserts in leather.

Pag.140