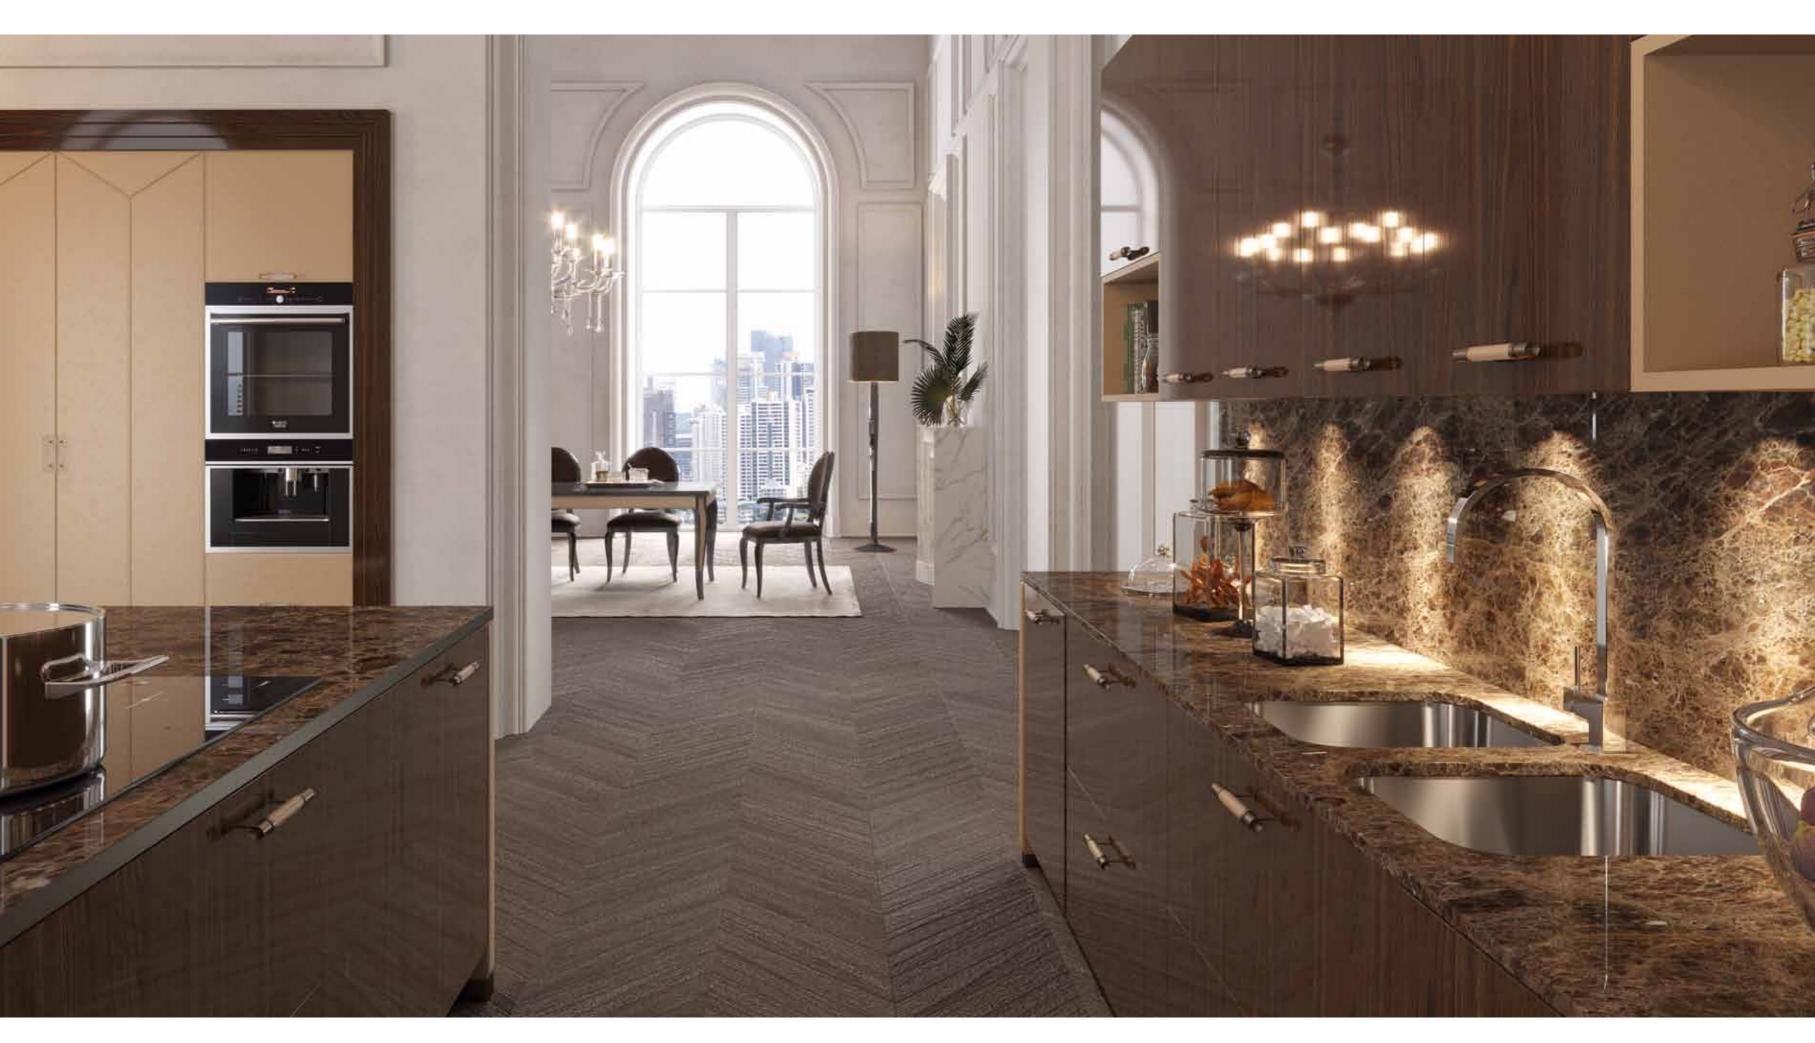

## FAVIGNANA kitchen

Doors in walnut/leather. Drawers in walnut/leather. Top in marble. Back panel in marble. Side in walnut/leather.

Pag.269-275

## CARLOTTAPLUS kitchen

Doors and drawers in glossy ebony wood. Inserts with rhombus pattern glossy lacquered. Central insert in brass with logo. Details in silver leaf. Top in marble. Back panel in marble.