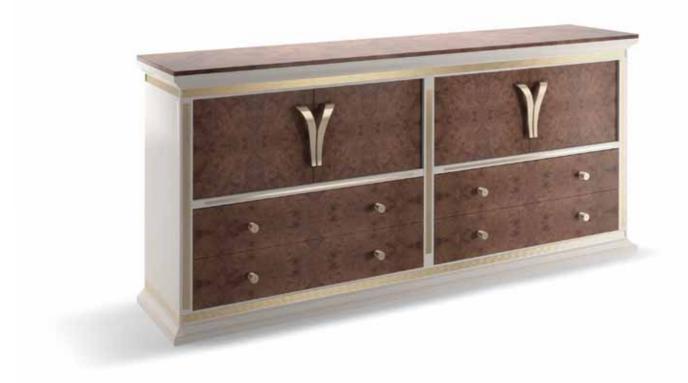

## CAPRI chest of drawers\_bedside table

Chest of drawers/Bedside table. Structure lacquered. Drawers in leather with bottom in technical fabrics. Leg inserts in leather. Pag.216/246

VANITY chest of drawers bedside table Chest of drawers and bedside table in american walnut solid wood. Top with american walnut inlay. Tips and inserts col. bronze. Pag.224/233