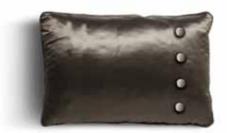

Cushion 13 - 45x30 cm. with coordinate profile and four decorative buttons

Cushion 20 - 55x35 cm. with two colours

Cushion 23 - 45x30 cm. with two colours

Cushion 16 - Ø 45 cm. with coordinate profile and button