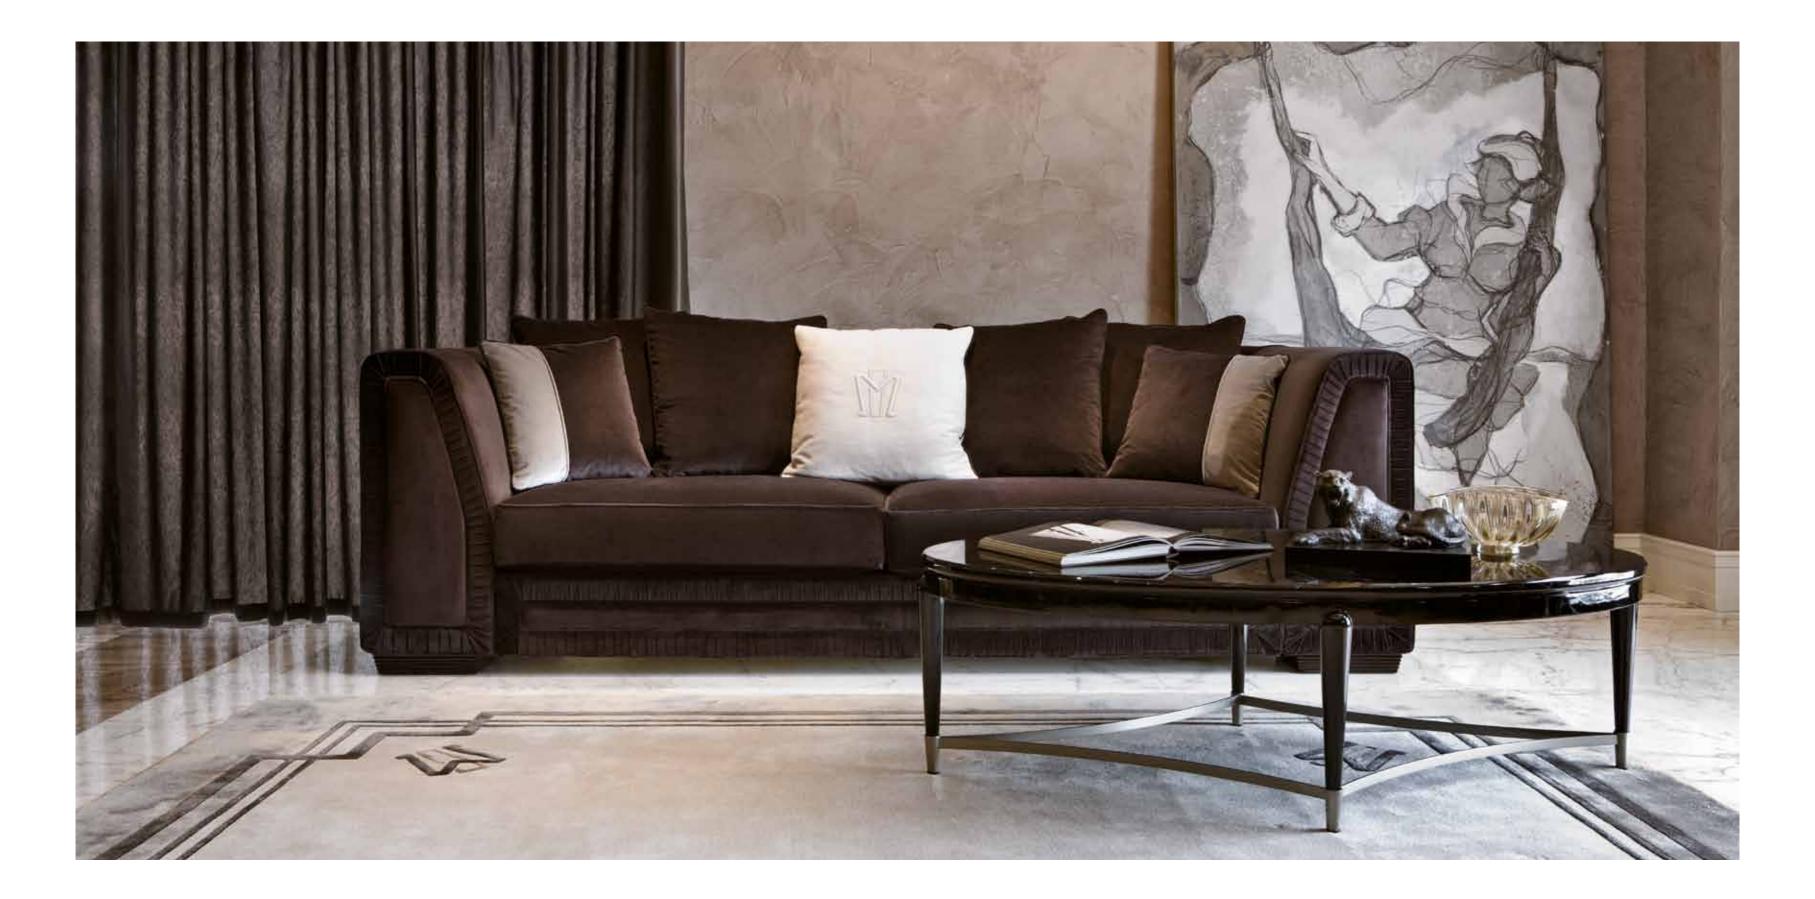

PAUL semicircular sofa Sofa semicircular upholstered. With manufacturing quilted in vertical strips. Legs in metal. Pag.156

HENRY sofa Sofa upholstered. With armrests with lapels decoration. Leg in solid wood ebonized. Pag.17

HENRY circular sofa Sofa circular upholstered in fabrics. With armrests with lapels decoration. Leg in solid wood ebonized. Pag.10

VIVIEN sofa Sofa upholstered capitonne'. Basement and legs covered with leather. Pag.140