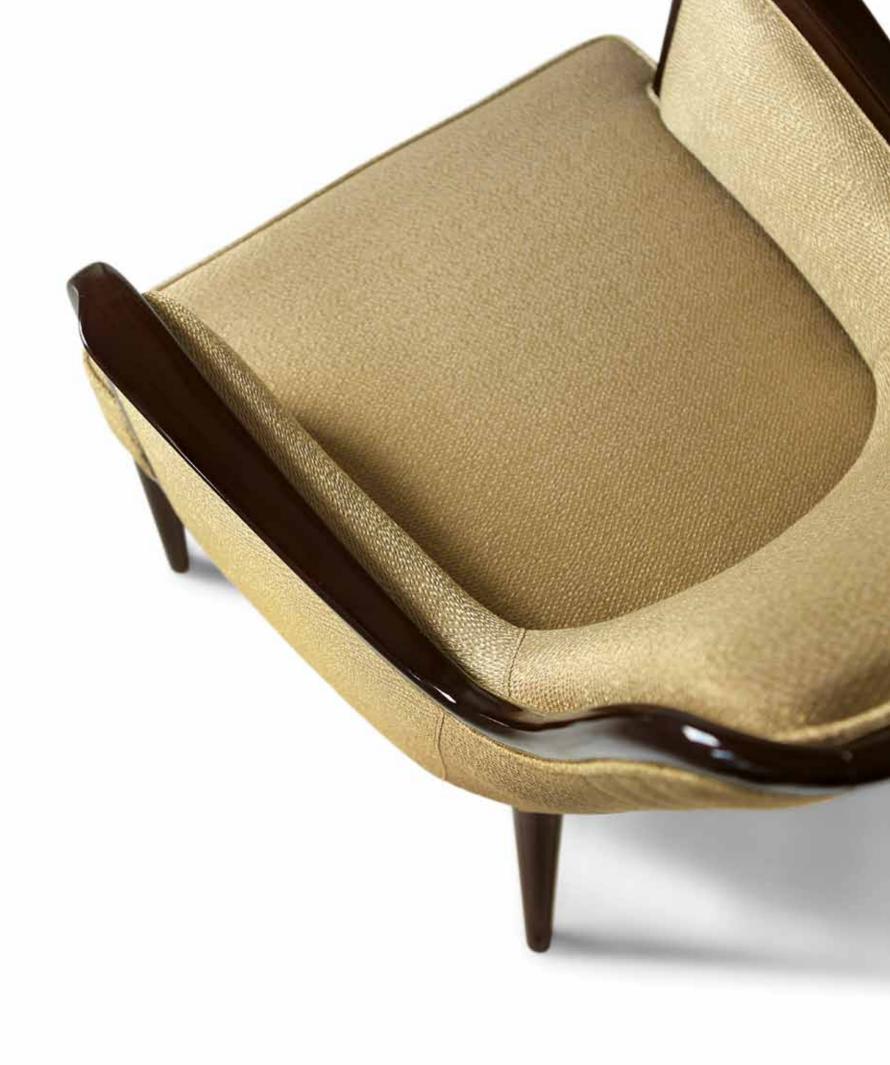

### AUDREY chair

Chair ebonized o lacquered with wood back or back covered in leather and upholstered seat.

Pag.128