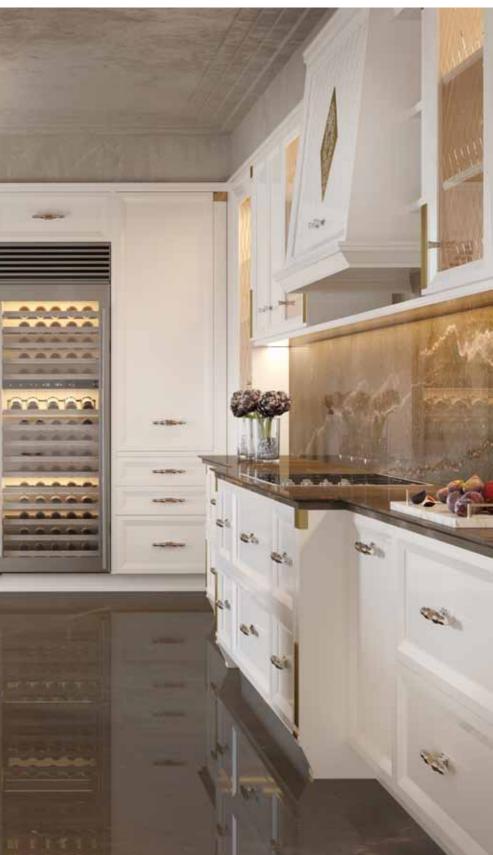

#### CAPRI walk-in closet

CAPRI walk-in closet island

FAVIGNANA kitchen

FAVIGNANA kitchen

CARLOTTAPLUS kitchen

CARLOTTAPLUS kitchen

## FAVIGNANA kitchen

Doors in walnut/leather. Drawers in walnut/leather. Top in marble. Back panel in marble. Side in walnut/leather.

Pag.269-275

## CARLOTTAPLUS kitchen

Doors and drawers in glossy ebony wood. Inserts with rhombus pattern glossy lacquered. Central insert in brass with logo. Details in silver leaf. Top in marble. Back panel in marble.