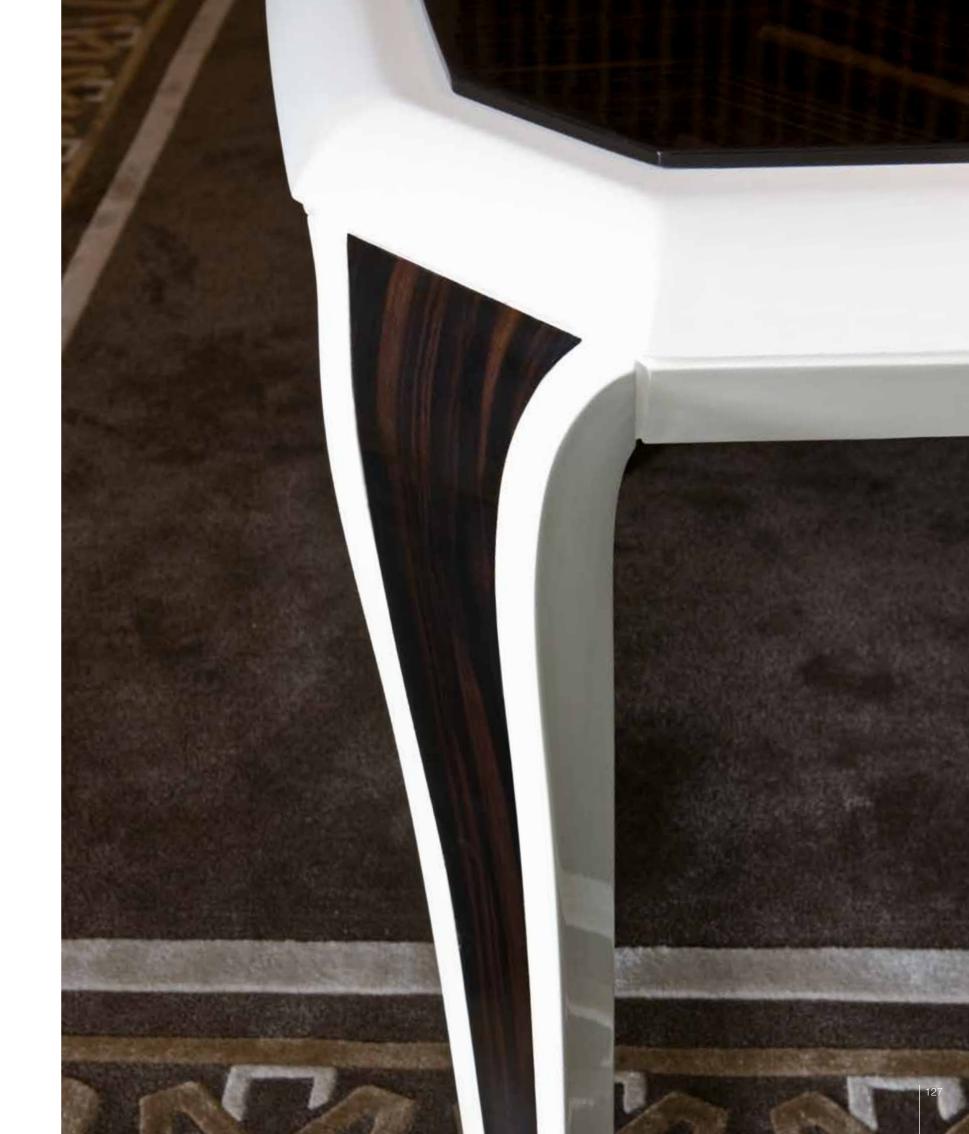

VANITY table Rectangular table in wood. With inserts and tips col. bronze. Pag.150

CAPRI table Rectangular table lacquered. Leg inserts in leather. Pag.122

FILICUDI table Round table. Base col. bronze. Top in marble or wood. Pag.96