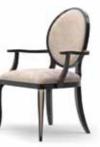

NASTRO Brass handle, finishing col. bronze. Insert in leather/galuchat.







## VANITY mirror big\_mirror small





MIR 07

MIR 01





MIR 04

MIR 06



MIR 05



MIR 08

MIR 10





MIR 02

## MIR 02\_03



MIR 03



MIR 11







VULCANO table Rectangular table. Base and top edge upholstered in leather. Pag.180

TIFFANY table Oval table with top in wood and central leather insert. Base in wood and inserts col. bronze. Pag.208



VANITY table Rectangular table in wood. With inserts and tips col. bronze. Pag.150



CAPRI table Rectangular table lacquered. Leg inserts in leather. Pag.122





FILICUDI table Round table. Base col. bronze. Top in marble or wood. Pag.96

LIPARI table

Pag.164

Rectangular table with top in wood and leather bands. Legs with leather inserts.

















### AUDREY chair

Chair ebonized o lacquered with wood back or back covered in leather and upholstered seat.

Pag.128

## HOLLY chair\_small armchair

Chair and small armchair in solid wood. Upholstered seat and back.

Pag.168

#### ISCHIA chair\_small armchair

Upholstered chair and small armchair with the back backrest with buttons. Base ebonized or lacquered.

Pag.188

#### JANE chair\_lounge chair Upholstered chair and lounge chair. Structure lacquered.

Pag.142/144

## MARILYN chair Upholstered chair in fabric with trimming and buttons in fabrics. Base in solid wood ebonized.

Pag.137

#### MARILYN lounge chair\_bergere

Bergere and louge chair upholstered in fabric with trimming and buttons in fabrics. Base in solid wood ebonized.



GIGLIO small armchair Small armchair covered