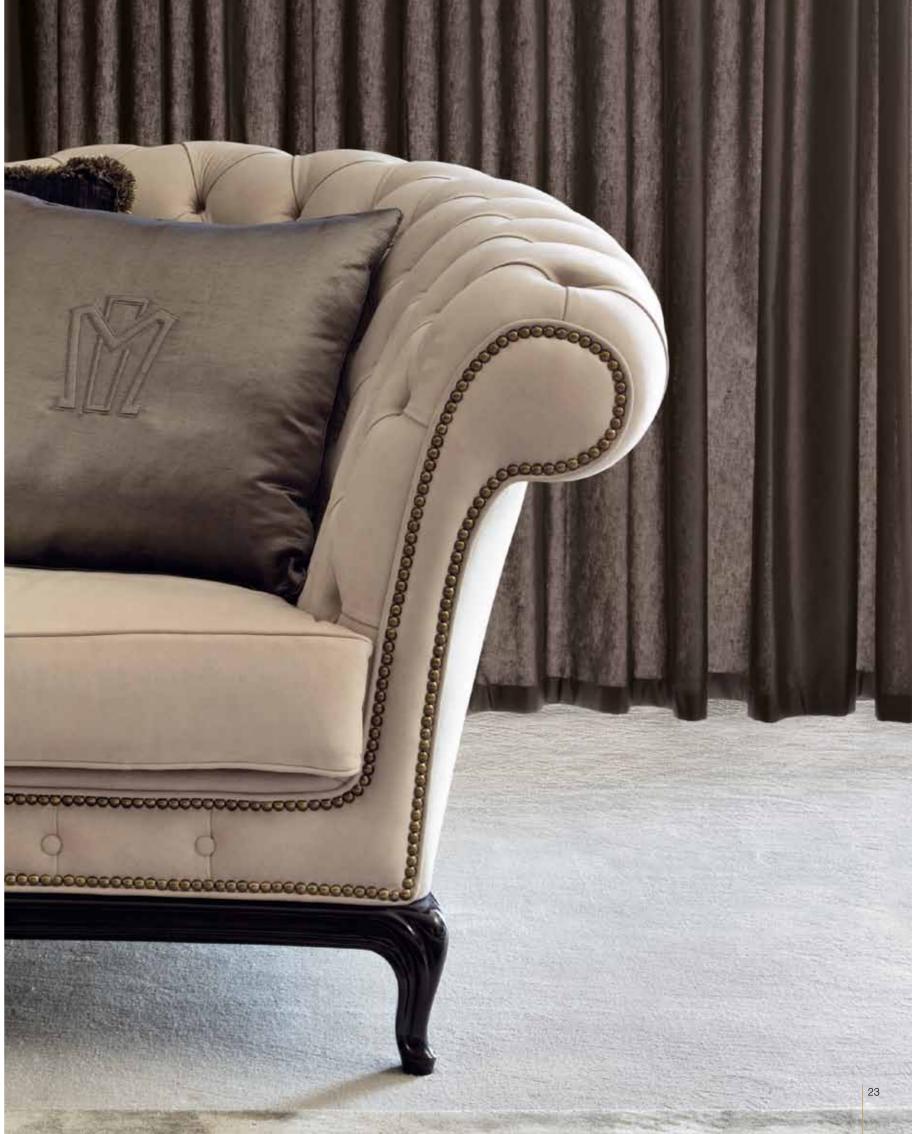

PAUL semicircular sofa Sofa semicircular upholstered. With manufacturing quilted in vertical strips. Legs in metal. Pag.156

HENRY sofa Sofa upholstered. With armrests with lapels decoration. Leg in solid wood ebonized. Pag.17

HENRY circular sofa Sofa circular upholstered in fabrics. With armrests with lapels decoration. Leg in solid wood ebonized. Pag.10

VIVIEN sofa Sofa upholstered capitonne'. Basement and legs covered with leather. Pag.140