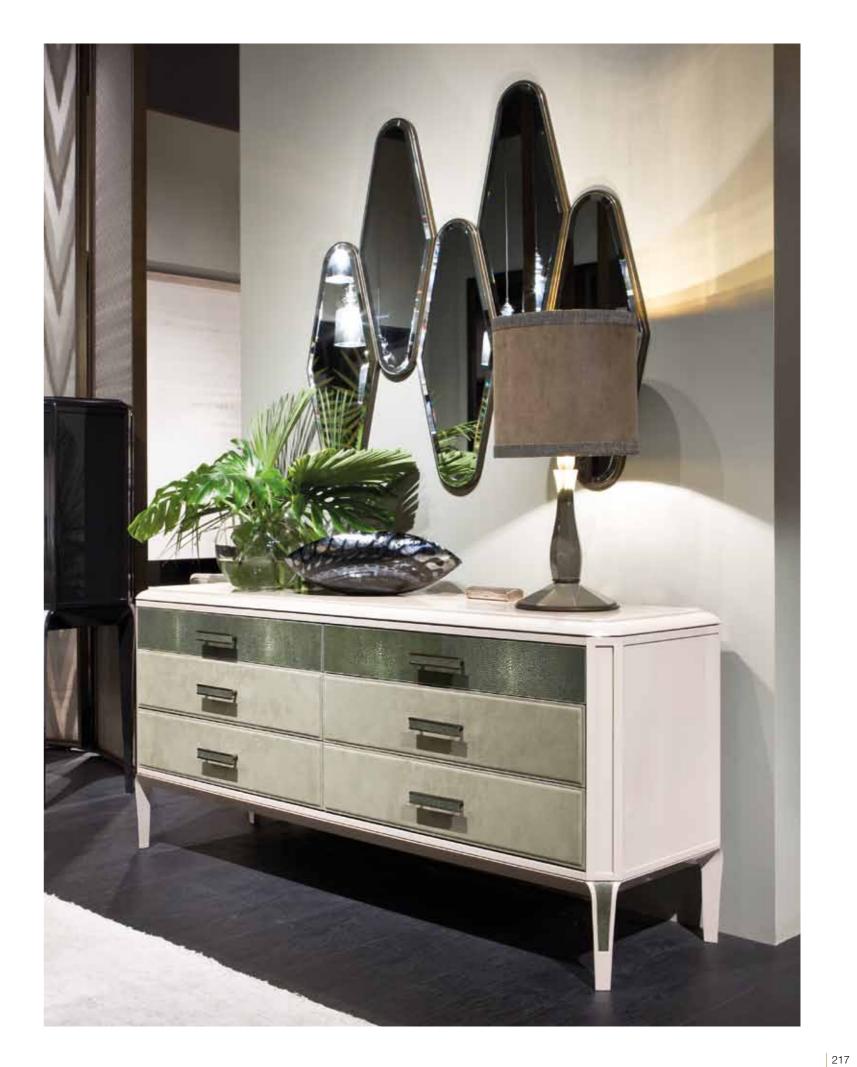

## CAPRI chest of drawers\_bedside table

Chest of drawers/Bedside table. Structure lacquered. Drawers in leather with bottom in technical fabrics. Leg inserts in leather. Pag.216/246

VANITY chest of drawers bedside table Chest of drawers and bedside table in american walnut solid wood. Top with american walnut inlay. Tips and inserts col. bronze. Pag.224/233