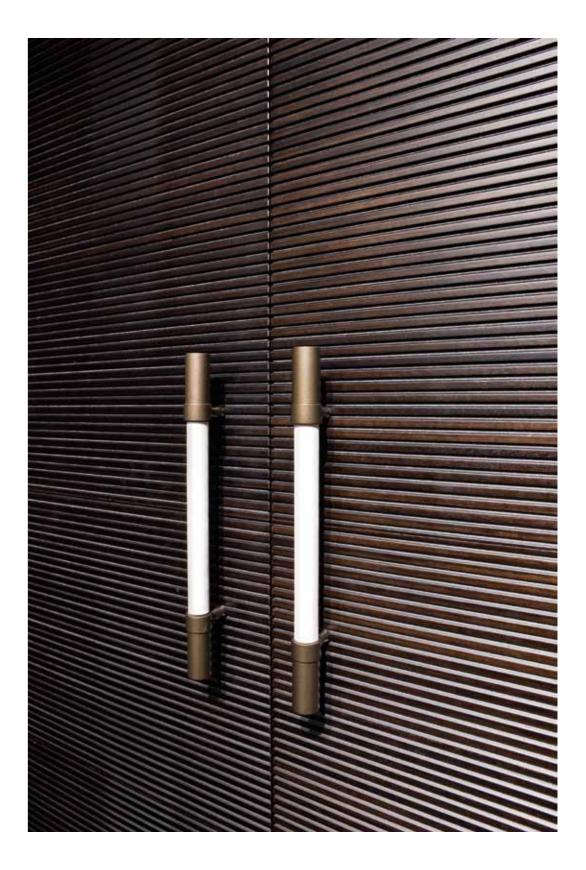

## HANDLES

MC 01 Brass handle, finishing col. bronze. Insert in Murano glass.

MC 02 Brass handle, finishing col. bronze.

MC 03 Brass handle, finishing in glossy palladium/glossy gold. Insert in natural buffalo's blond textured horn.

MC 04 Natural buffalo's blond textured horn handle.

MC 05 Natural buffalo's blond textured horn oval handle with spacers, finishing glossy palladium/glossy gold.

MC 06 Natural buffalo's blond textured horn handle with spacers, finishing glossy palladium/glossy gold.

FLY Metal Handle, finishing col. bronze. Insert in walnut root/glossy ebony.

CRISTAL Solid wood handle/knob, finishing in wood/ col. bronze.

CAPRI Solid wood handle, finishing in wood/col. bronze.

VICTORY Brass infused handle, finishing col. bronze.

GATSBY Brass handle, finishing col. bronze. Insert in leather/galuchat.

NASTRO Brass handle, finishing col. bronze. Insert in leather/galuchat.