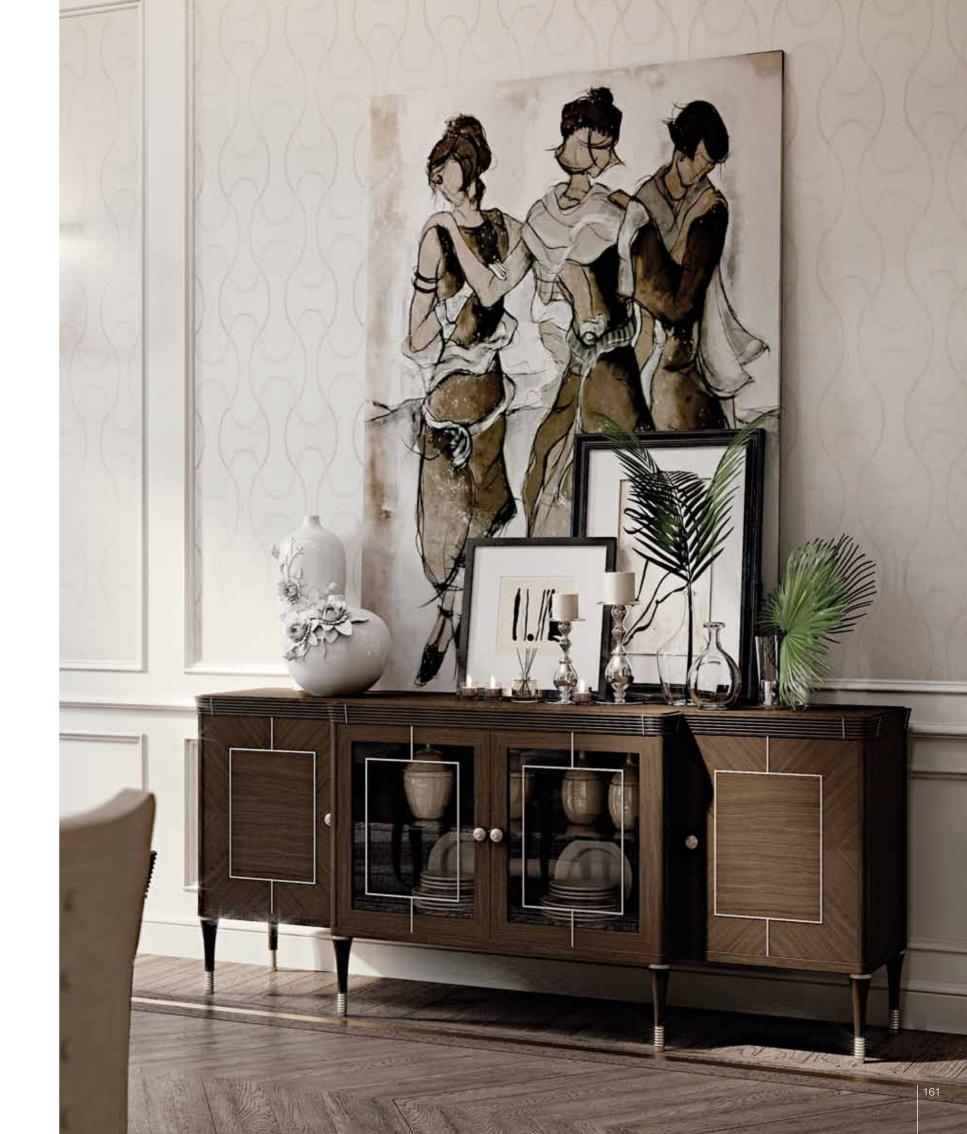

### CAPRI sideboard

Sideboard lacquered structure with two lacquered side doors, two central doors in leather. Two internal drawers. Leg inserts in leather.

Pag.141

#### CAPRI sideboard

Sideboard lacquered structure with three lacquered doors. Leg inserts in leather.

Pag.140