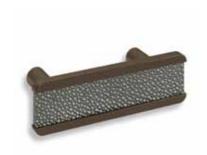

GATSBY Brass handle, finishing col. bronze. Insert in leather/galuchat.

NASTRO Brass handle, finishing col. bronze. Insert in leather/galuchat.