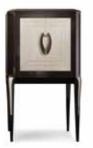

# CAPRI bar cabinet

### CAPRI bar cabinet

VANITY table

MINOTTICOLLEZIONI

#### CAPRI bar cabinet

Bar cabinet lacquered structure with lacquered and wood/leather doors. Internal drawer. Back in mirror/black mirror. Shelves in glass. With interior lights.

Pag.146