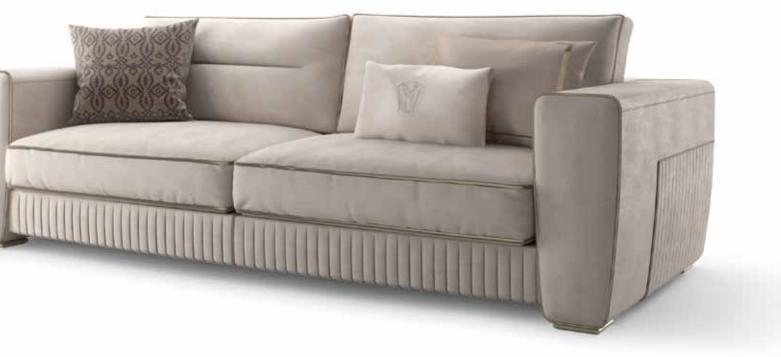

PANAREA angular sofa Sofa upholstered with fabrics, bronze base and armrests with inserts lacquered colour bronze. Pag.88

PAUL sofa Sofa upholstered. With manufacturing quilted in vertical strips. Legs in metal. Pag.152

PAUL semicircular sofa Sofa semicircular upholstered. With manufacturing quilted in vertical strips. Legs in metal. Pag.156

HENRY sofa Sofa upholstered. With armrests with lapels decoration. Leg in solid wood ebonized. Pag.17