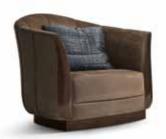

GIGLIO small sofa Small sofa covered with fabrics, legs ebonized. Feet col. bronze. Pag.110

GRACE chair\_small armchair Upholstered chair/small armchair. Structiure ebonized or lacquered. Pag.190

LEVANZO chair\_small armchair Upholstered chair/small armchair with rhombus pattern. Legs lacquered. Pag.286