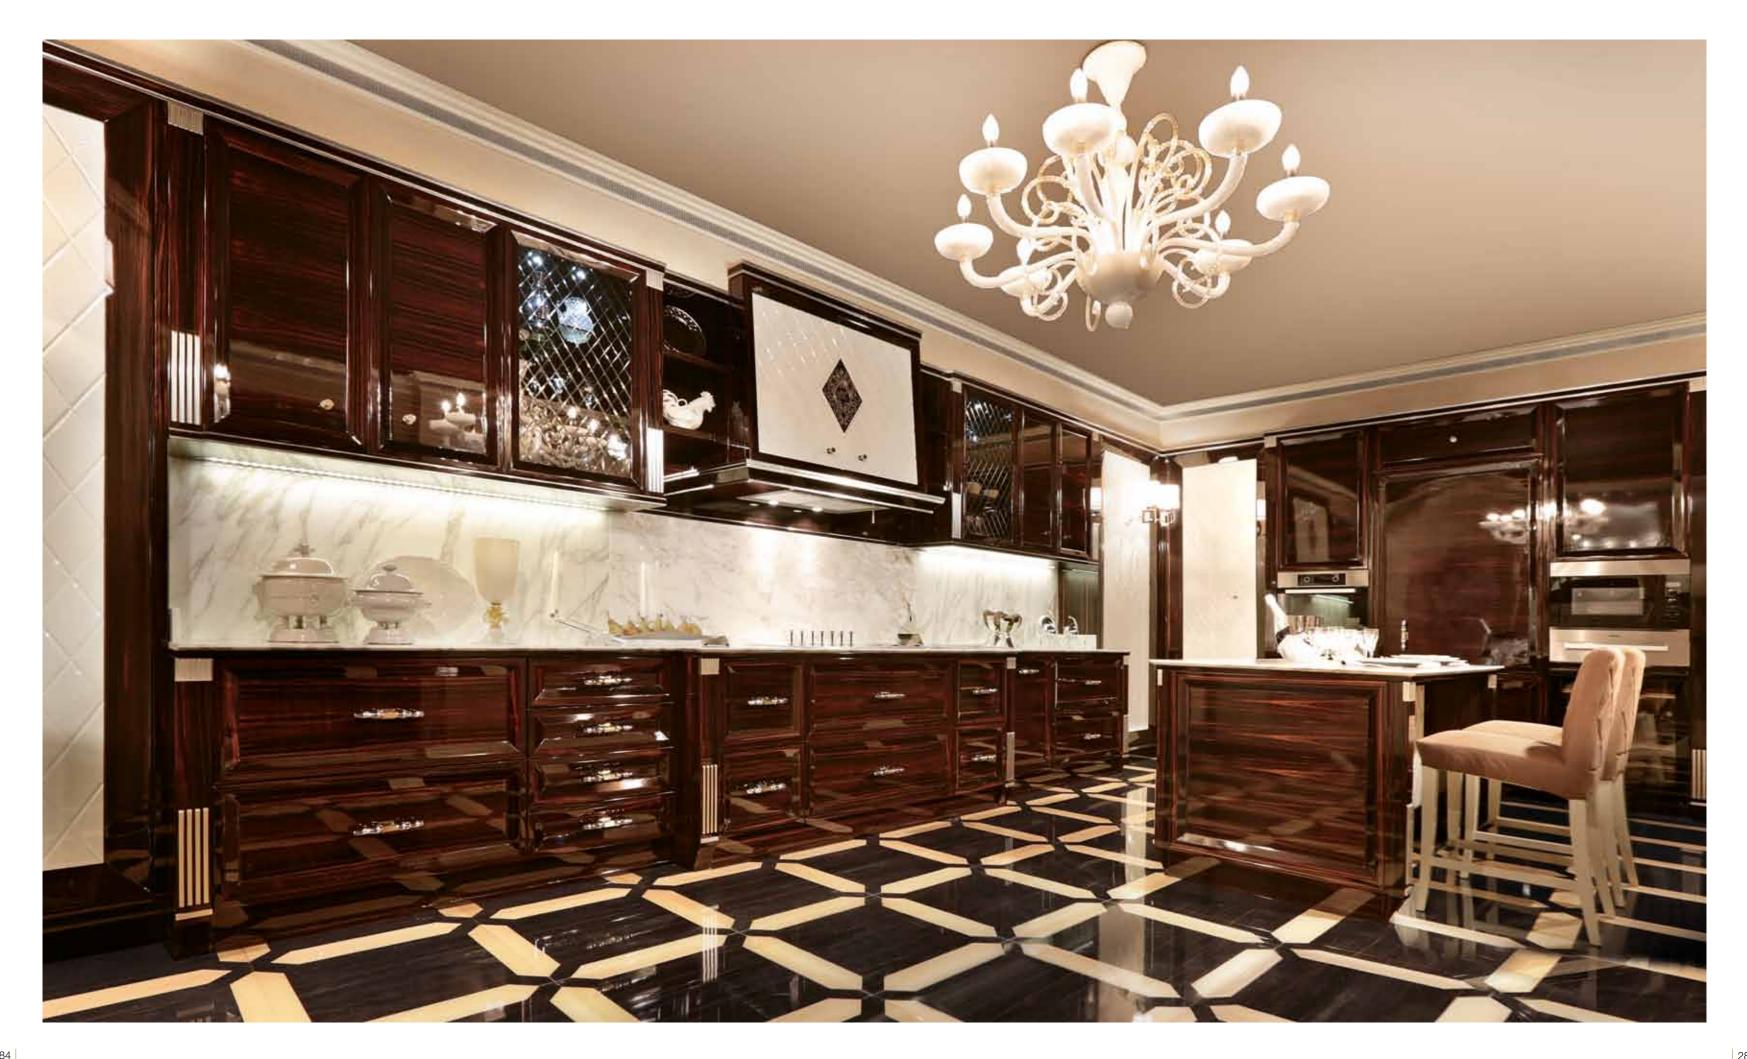

## FAVIGNANA kitchen

Doors in walnut/leather. Drawers in walnut/leather. Top in marble. Back panel in marble. Side in walnut/leather.

Pag.269-275

## CARLOTTAPLUS kitchen

Doors and drawers in glossy ebony wood. Inserts with rhombus pattern glossy lacquered. Central insert in brass with logo. Details in silver leaf. Top in marble. Back panel in marble.