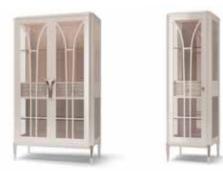

#### CAPRI showcase

Showcase lacquered structure, doors in glass. Internal drawers in leather. Back in bronze mirror. Shelves in glass. Leg inserts in leather. Pag.134