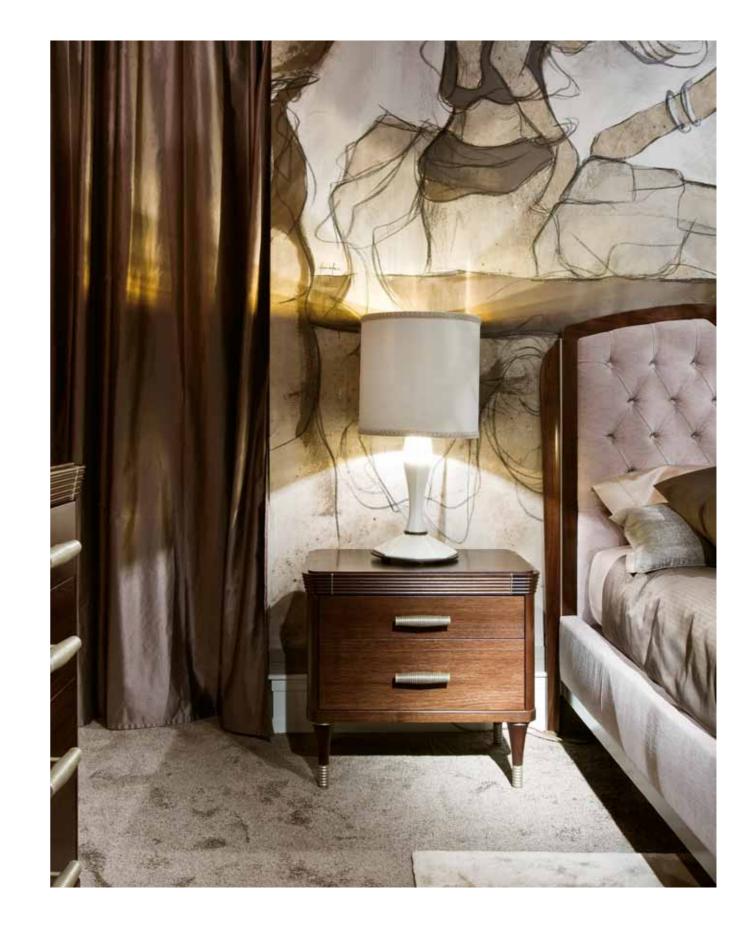

# BRAD STRIPES bed - CAPRI bedside table

CAPRI chest of drawers\_bedside table

CAPRI chest of drawers

## CAPRI chest of drawers\_bedside table

Chest of drawers/Bedside table. Structure lacquered. Drawers in leather with bottom in technical fabrics. Leg inserts in leather. Pag.216/246

VANITY chest of drawers bedside table Chest of drawers and bedside table in american walnut solid wood. Top with american walnut inlay. Tips and inserts col. bronze. Pag.224/233