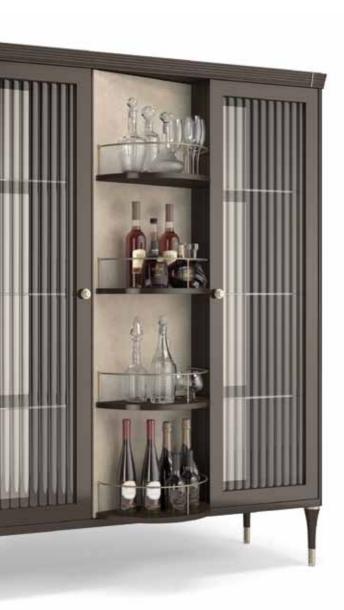

#### CAPRI showcase

Showcase lacquered structure, doors in glass. Internal drawers in leather. Back in bronze mirror. Shelves in glass. Leg inserts in leather. Pag.134

#### CAPRI bar cabinet

Bar cabinet lacquered structure with lacquered and wood/leather doors. Internal drawer. Back in mirror/black mirror. Shelves in glass. With interior lights.

Pag.146