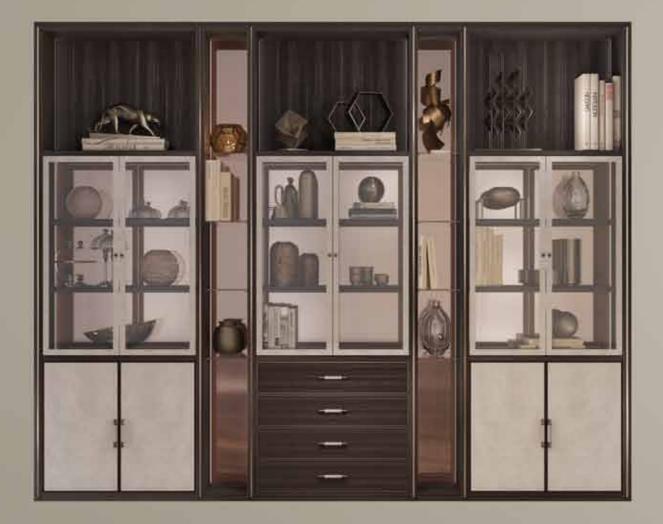

## GATSBY bookcase system

#### GATSBY bookcase system

Bookcase in wood. Doors and drawers in leather. Vertical and horizontal profiles col. bronze. Backs in wood/technical fabric. Bottom of the drawers in technical fabric.

Pag.59-67

#### GATSBY bookcase system

Bookcase lacquered. Doors and drawers in walnut root. Vertical and horizontal profiles col. bronze. Backs lacquered. Bottom of the drawers in technical fabric.

Bookcase in wood. Details metal finishing. Doors in nubuck. Back of niches in mirror. Back in wood/bronze mirror. Pag.33-39