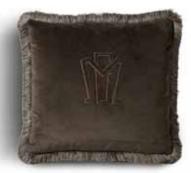

## CUSHIONS

Cushion 01 - 55x55 cm. with coordinate trimming and logo

Cushion 04 - 55x55 cm. with coordinate profile

Cushion 06 - 45x45 cm. with coordinate trimming and logo

Cushion 09 - 45x45 cm. with coordinate profile

Cushion 03 - 55x55 cm. with coordinate profile and logo

Cushion 18 - 55x55 cm. with square decorative band and coordinate profile.

Cushion 08 - 45x45 cm. with coordinate profile and logo

Cushion 11 - 45x30 cm. with coordinate trimming