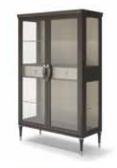

### CAPRI showcase

#### CAPRI showcase

Showcase lacquered structure, doors in glass. Internal drawers in leather. Back in bronze mirror. Shelves in glass. Leg inserts in leather. Pag.134