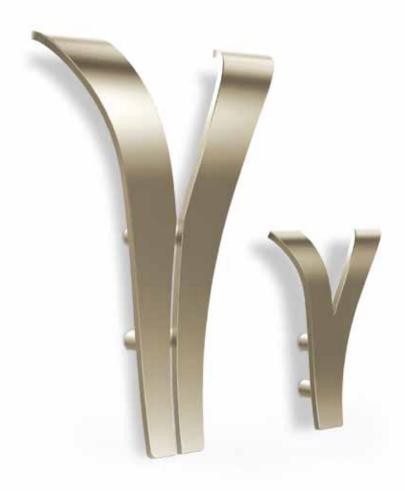

## HANDLES

MC 01 Brass handle, finishing col. bronze. Insert in Murano glass.

MC 02 Brass handle, finishing col. bronze.

MC 03 Brass handle, finishing in glossy palladium/glossy gold. Insert in natural buffalo's blond textured horn.

MC 04 Natural buffalo's blond textured horn handle.

MC 05 Natural buffalo's blond textured horn oval handle with spacers, finishing glossy palladium/glossy gold.

MC 06 Natural buffalo's blond textured horn handle with spacers, finishing glossy palladium/glossy gold.