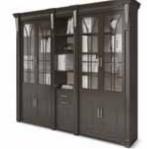

## PANTELLERIA bookcase

Open bookcase lacquered. Basement and inserts col. bronze.

Pag.174

#### GATSBY bookcase system

Bookcase in wood. Doors and drawers in leather. Vertical and horizontal profiles col. bronze. Backs in wood/technical fabric. Bottom of the drawers in technical fabric.

Pag.59-67

#### GATSBY bookcase system

Bookcase lacquered. Doors and drawers in walnut root. Vertical and horizontal profiles col. bronze. Backs lacquered. Bottom of the drawers in technical fabric.

Bookcase in wood. Details metal finishing. Doors in nubuck. Back of niches in mirror. Back in wood/bronze mirror. Pag.33-39

CAPRI bookcase system Bookcase with structure, doors and drawers lacquered. Glass doors and solid wood. Inserts in leather. Bottom of the drawers in technical fabric. Pag.75-81

VANITY mirror

Big wall standing mirror/small wall mirror. Frame lacquered. Inserts col. bronze. Natural mirror. Pag.324