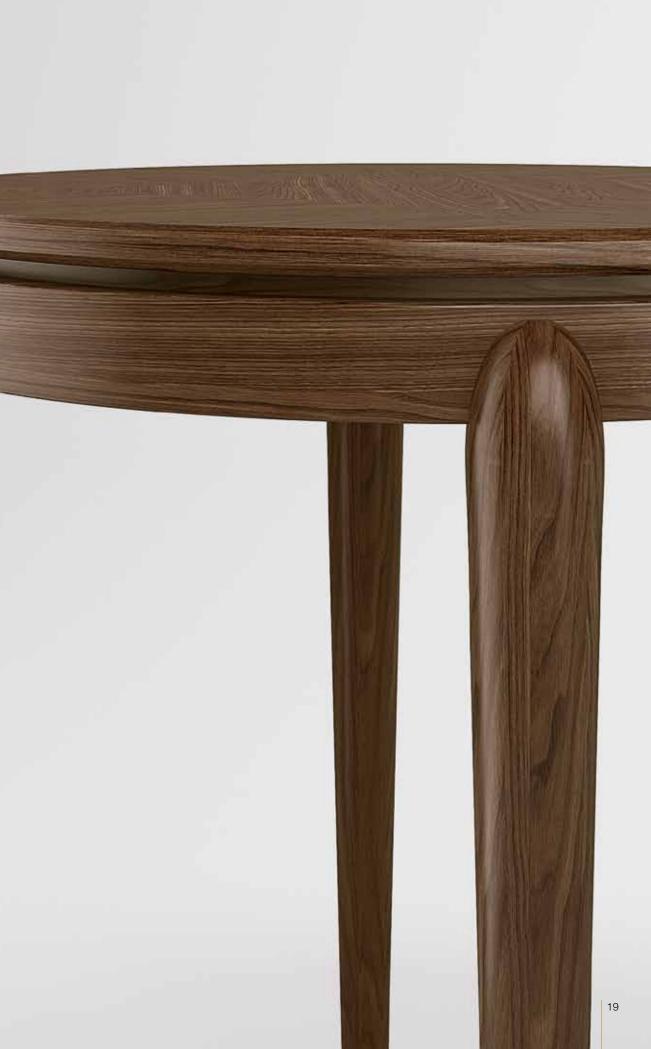

## FILICUDI small table

Low oval/high round small table. Top in marble. Base col. bronze / metal chrome/black nickel/gold satin. *Pag.93/95* 

OSCAR *small table* Low oval/low round/high round small table. Structure ebonized. Basament col. bronze. *Pag.18-21* 

### WOODY small table

Low round/high round small table. Structures col. bronze / metal chrome/black nickel/gold satin.

Pag.28

GRANT *small table* Side/low tables in wood. Internal lacquered.

Pag.44-47