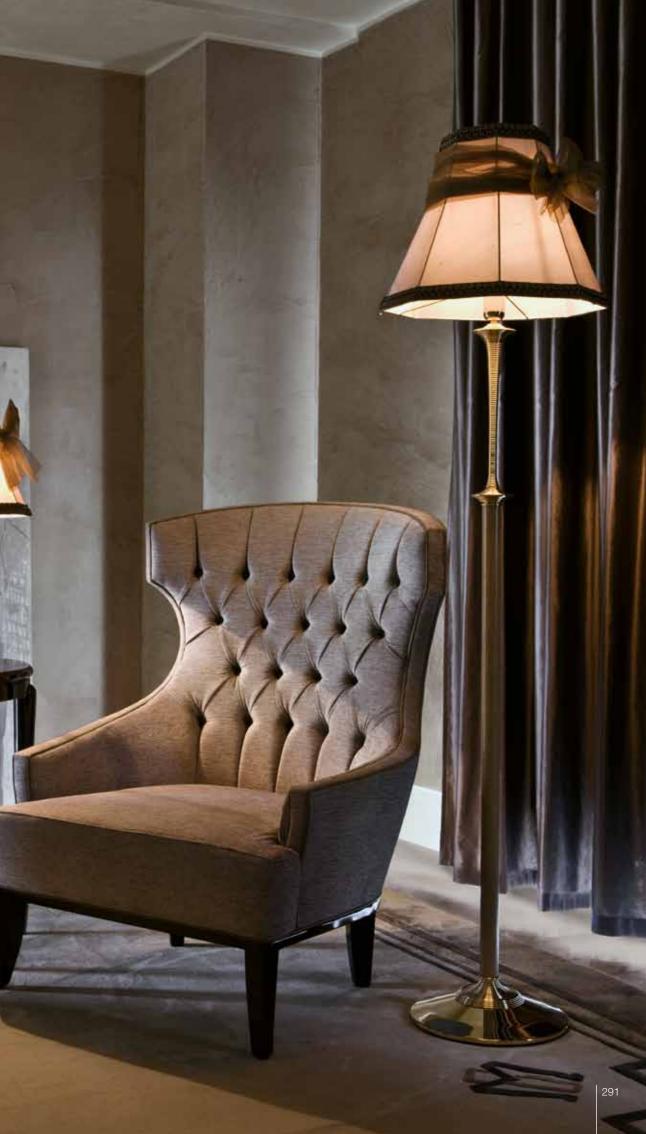

## SISSI lamp

Bedside lamp/table lamp/floor lamp. Lampshade in fabric/leather.

WILSON carpet Carpet in wool and silk, in different color and three different measurements. Pag.314

HARDING carpet Carpet in wool and silk, in different color and three different measurements. Pag.310