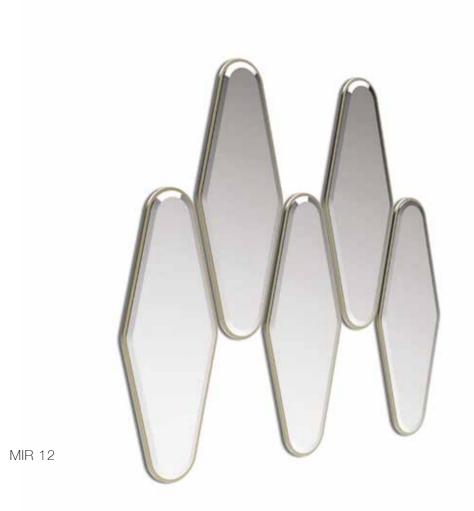

MIR 09 - MIR 10 *mirror* Wall mirror/free standing mirror. Frame lacquered. Natural mirror.

Pag.327

MIR 11 - MIR 12 *mirror* Wall hanging mirror on panel. Natural mirror.

Pag.330