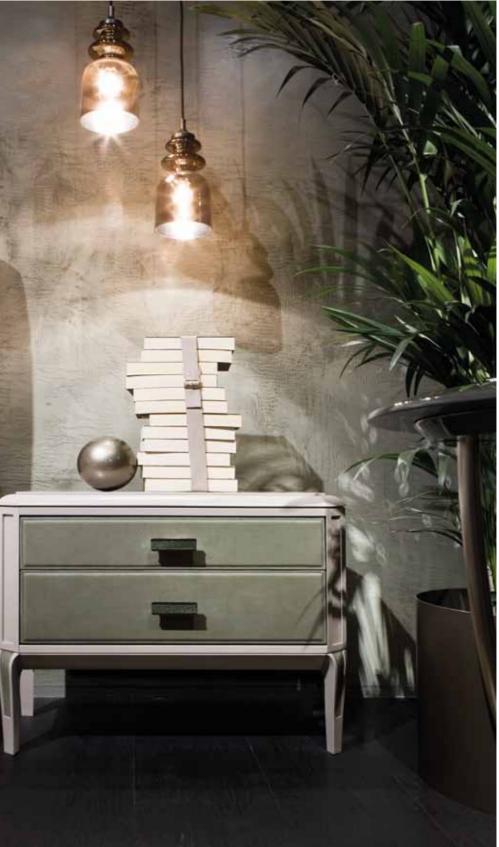

## CAPRI chest of drawers\_bedside table

Chest of drawers/Bedside table. Structure lacquered. Drawers in leather with bottom in technical fabrics. Leg inserts in leather. Pag.216/246

VANITY chest of drawers bedside table Chest of drawers and bedside table in american walnut solid wood. Top with american walnut inlay. Tips and inserts col. bronze. Pag.224/233