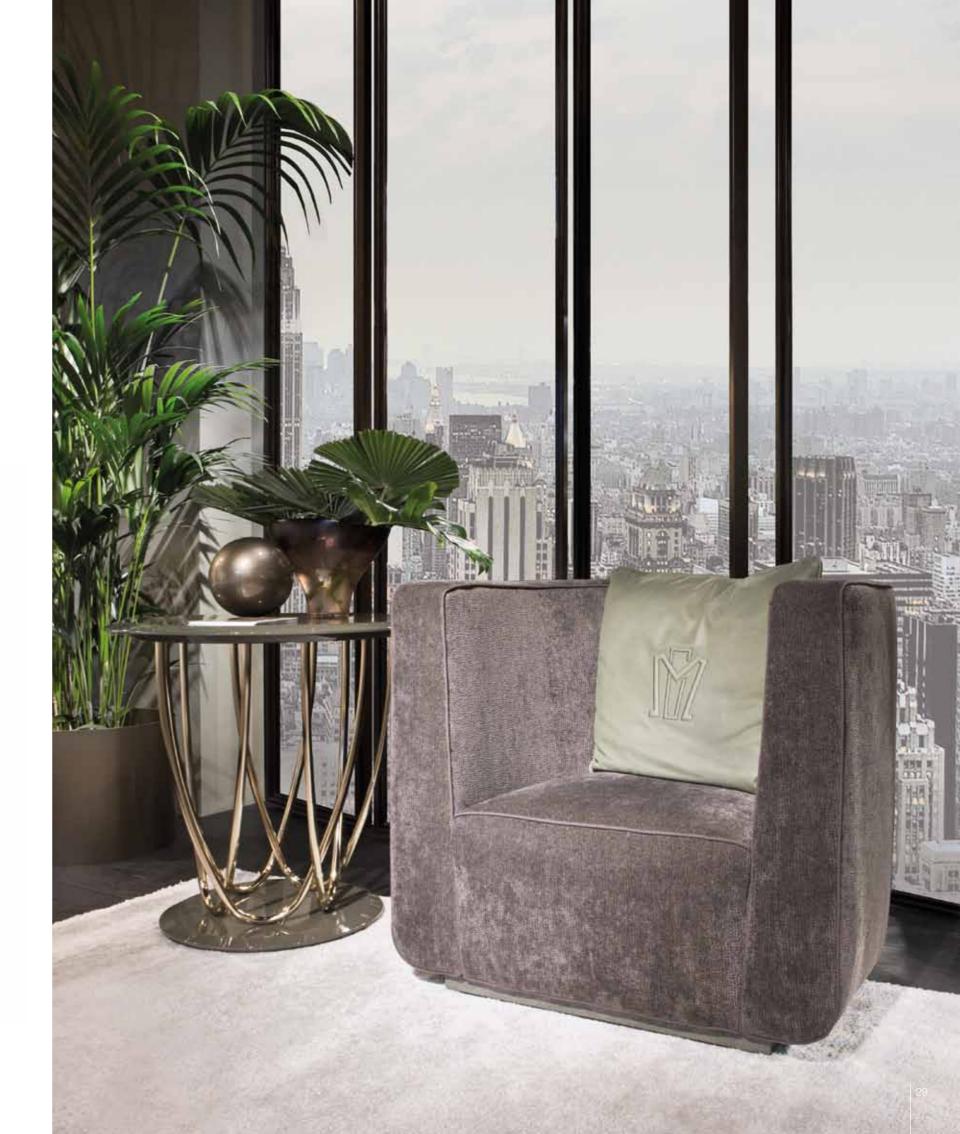

## GIANNUTRI armchair

WOODY small table

DAISY bookcase system

### WOODY small table

Low round/high round small table. Structures col. bronze / metal chrome/black nickel/gold satin.

Pag.28

GRANT *small table* Side/low tables in wood. Internal lacquered.

Pag.44-47