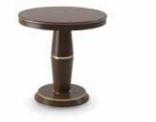

### WOODY small table

Low round/high round small table. Structures col. bronze / metal chrome/black nickel/gold satin.

Pag.28

GRANT *small table* Side/low tables in wood. Internal lacquered.

Pag.44-47