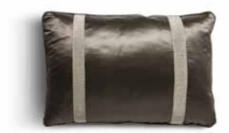

Cushion 02 - 55x55 cm. with coordinate trimming

Cushion 05 - 55x55 cm. with coordinate profile and two colors

Cushion 07 - 45x45 cm. with coordinate trimming

Cushion 10 - 45x45 cm. with coordinate profile and two colors