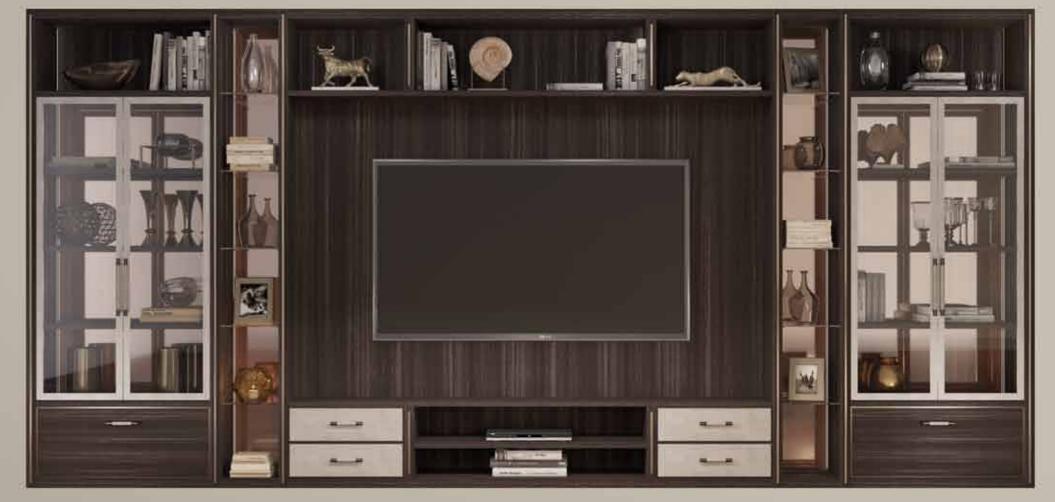

## GATSBY bookcase system

#### GATSBY bookcase system

Bookcase in wood. Doors and drawers in leather. Vertical and horizontal profiles col. bronze. Backs in wood/technical fabric. Bottom of the drawers in technical fabric.

Pag.59-67

#### GATSBY bookcase system

Bookcase lacquered. Doors and drawers in walnut root. Vertical and horizontal profiles col. bronze. Backs lacquered. Bottom of the drawers in technical fabric.

Bookcase in wood. Details metal finishing. Doors in nubuck. Back of niches in mirror. Back in wood/bronze mirror. Pag.33-39