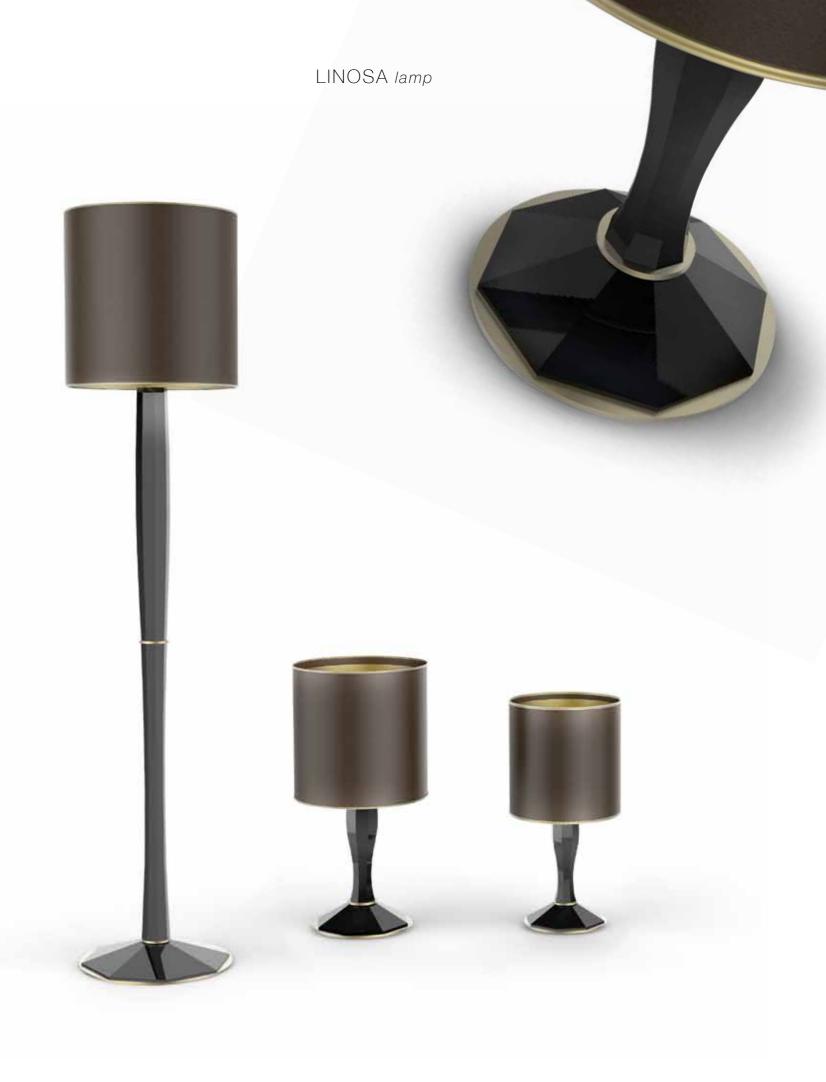

### GERONIMO totem

Decorative totem in ebony with top in marble. Column covered in mosaic with gold decoration.

Pag.121

LINOSA *lamp* Bedside lamp/table lamp/floor lamp in lacquered. Inserts col. bronze.

Pag.295