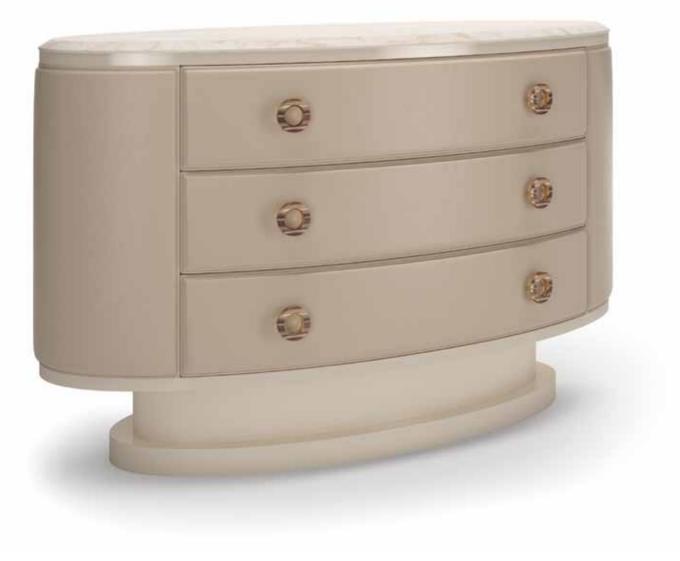

ll armchair





LIPARI desk











# LIPARI writing desk





# LIPARI writing desk







VANITY semi curved desk





## VANITY EVO desk

VANITY squared desk





#### SHARON office armchair - VANITY curved desk









TIFFANY oval table



BRAD STRIPES bed



MINOTTICOLLEZIONI









# BRAD STRIPES bed - CAPRI bedside table



CAPRI chest of drawers\_bedside table







CAPRI chest of drawers





# CAPRI toelette - AUDREY chair

GARY bed













### VANITY squared toelette











VANITY squared toelette



#### VANITY round toelette



GARY bed





GIGLIO small armchair





### MARILYN bed - VANITY bedside table - LINOSA small lamp

HIH



VANITY chest of drawers







MARILYN bed





















BRAD CURVED bed





ELBA bed







PIANOSA chest of drawers





# ELBA bed - PIANOSA bedside table LINOSA small lamp









#### CAPRI walk-in closet







CAPRI walk-in closet island



FAVIGNANA kitchen







FAVIGNANA kitchen





CARLOTTAPLUS kitchen











CARLOTTAPLUS kitchen











## LEVANZO chair\_armchair\_stool









SISSY lamp



MINOTTICOLLEZIONI















CAPRI doors



MINOTTICOLLEZIONI





CAPRI doors

CAPRI doors



















## VANITY doors



VANITY doors



GRETA doors







HARDING carpet







TAFT carpet



312





WILSON carpet







METROPOL carpet



SUITE carpet



KHAMA carpet





MINOTTICOLLEZIONI

## CUSHIONS



Cushion 01 - 55x55 cm. with coordinate trimming and logo



Cushion 04 - 55x55 cm. with coordinate profile



Cushion 06 - 45x45 cm. with coordinate trimming and logo



Cushion