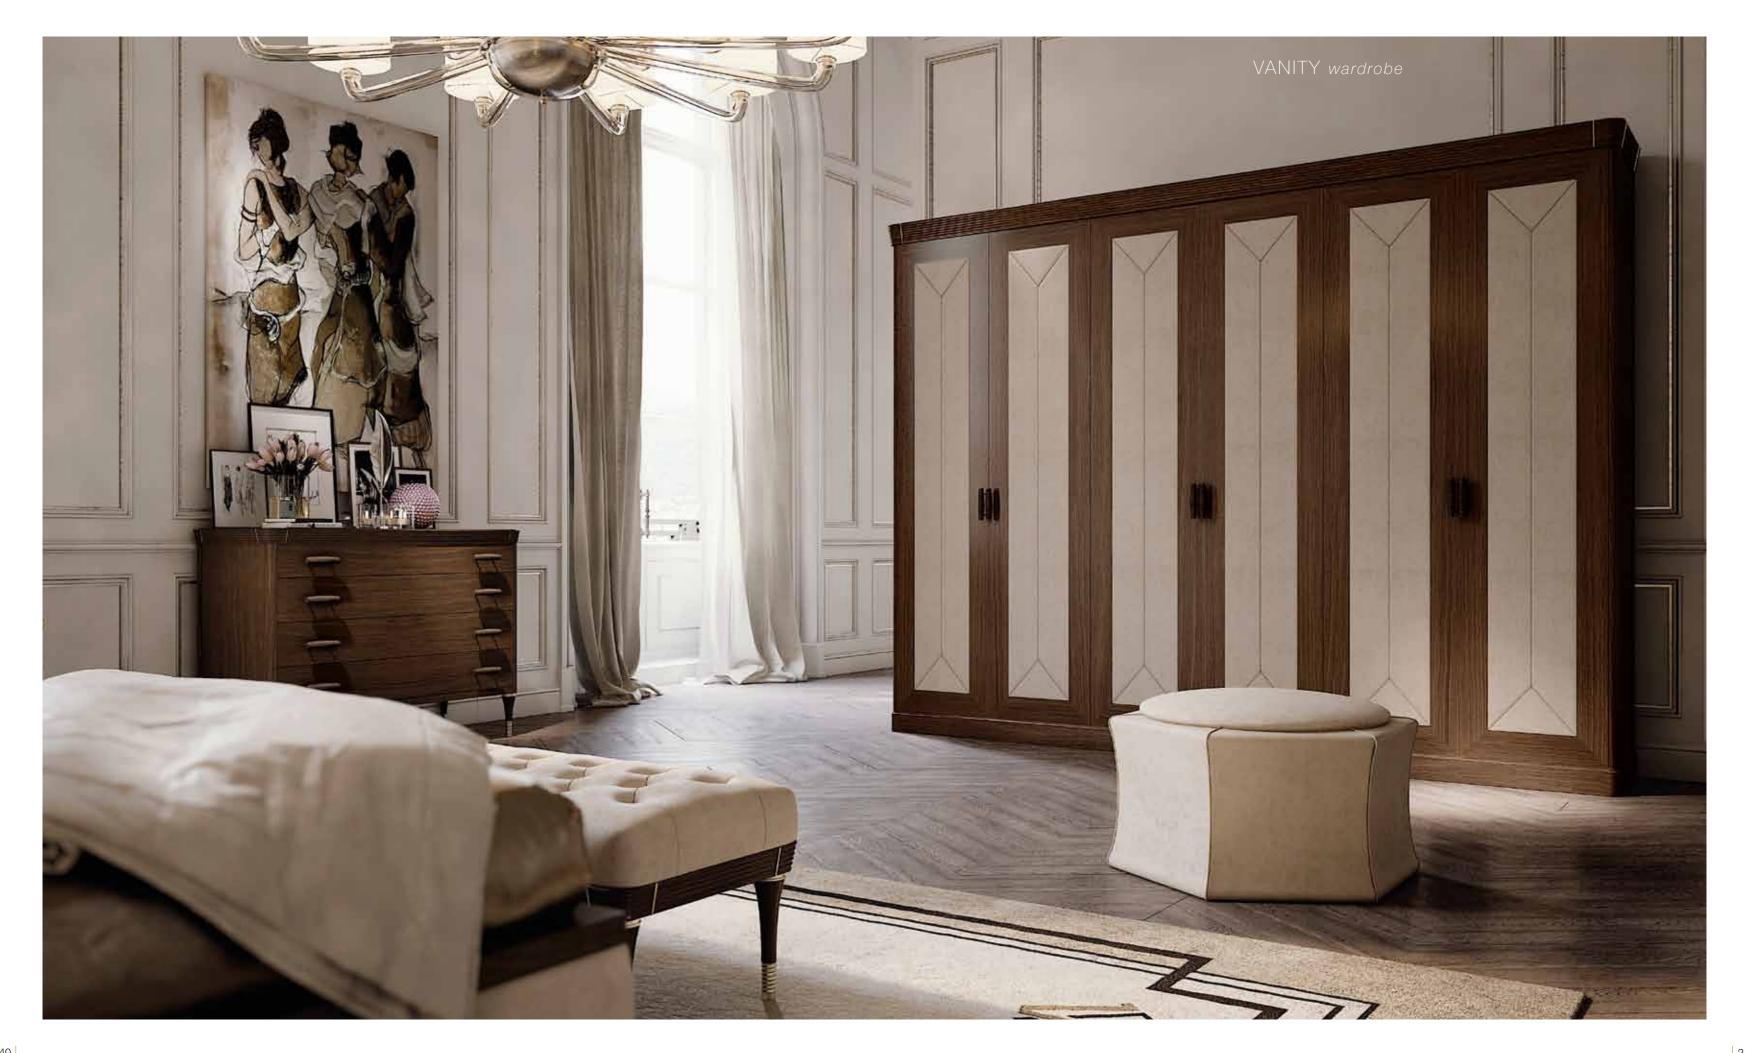

#### VANITY wardrobe

Wood wardrobe, internal structure tanganica wood with american walnut finishing. Drawers in tanganica. Back panel lacquered. Inserts in leather. Inserts and tips in col. bronze. Optional lateral LED system lighting.