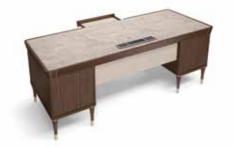

## LIPARI writing desk

Writing desk with four legs with leather insert. Drawers front covered with leather.

Pag.194