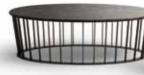

### WOODY small table

Low round/high round small table. Structures col. bronze / metal chrome/black nickel/gold satin.

Pag.28

GRANT *small table* Side/low tables in wood. Internal lacquered.

Pag.44-47