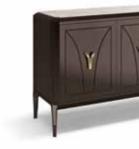

### CAPRI sideboard

Sideboard lacquered structure with two lacquered side doors, two central doors in leather. Two internal drawers. Leg inserts in leather.

Pag.141

#### CAPRI sideboard

Sideboard lacquered structure with three lacquered doors. Leg inserts in leather.

Pag.140