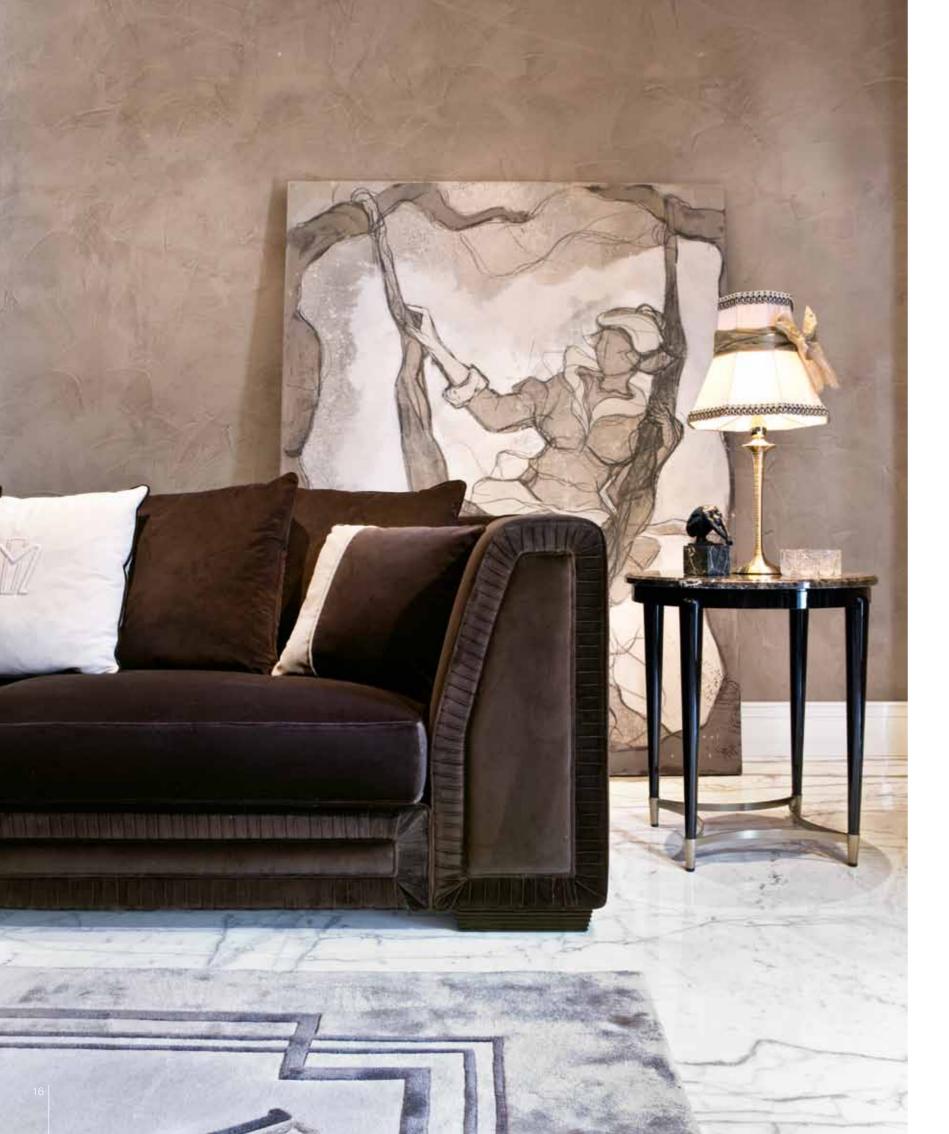

HENRY sofa

HENRY sofa system

PAUL semicircular sofa Sofa semicircular upholstered. With manufacturing quilted in vertical strips. Legs in metal. Pag.156

HENRY sofa Sofa upholstered. With armrests with lapels decoration. Leg in solid wood ebonized. Pag.17

HENRY circular sofa Sofa circular upholstered in fabrics. With armrests with lapels decoration. Leg in solid wood ebonized. Pag.10

VIVIEN sofa Sofa upholstered capitonne'. Basement and legs covered with leather. Pag.140