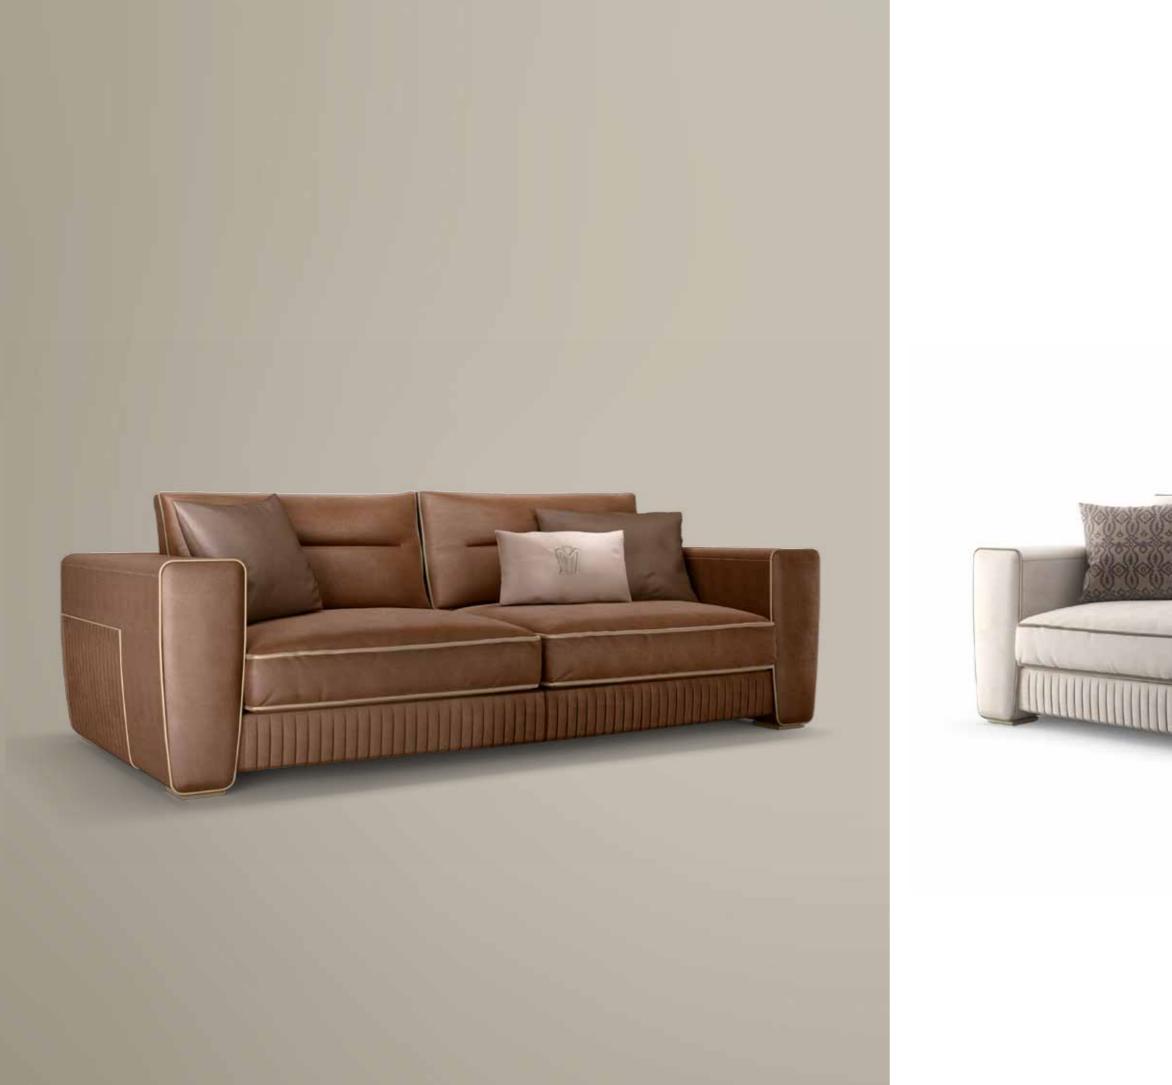

PANAREA angular sofa Sofa upholstered with fabrics, bronze base and armrests with inserts lacquered colour bronze. Pag.88

PAUL sofa Sofa upholstered. With manufacturing quilted in vertical strips. Legs in metal. Pag.152

PAUL semicircular sofa Sofa semicircular upholstered. With manufacturing quilted in vertical strips. Legs in metal. Pag.156

HENRY sofa Sofa upholstered. With armrests with lapels decoration. Leg in solid wood ebonized. Pag.17