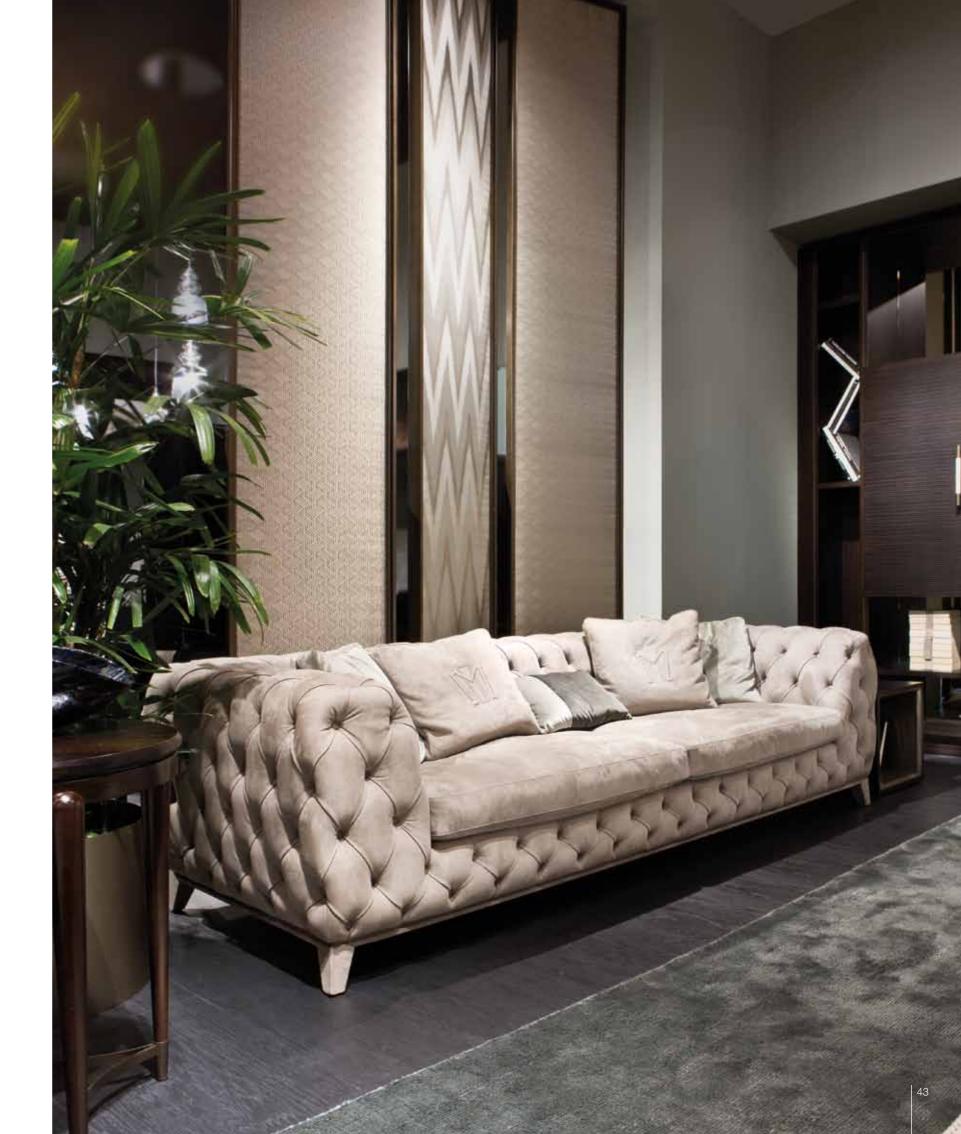

### GIANNUTRI sofa

Sofa upholstered with capitonne', with manual flanging of individual nails. Solid base ebonized.

Pag.26