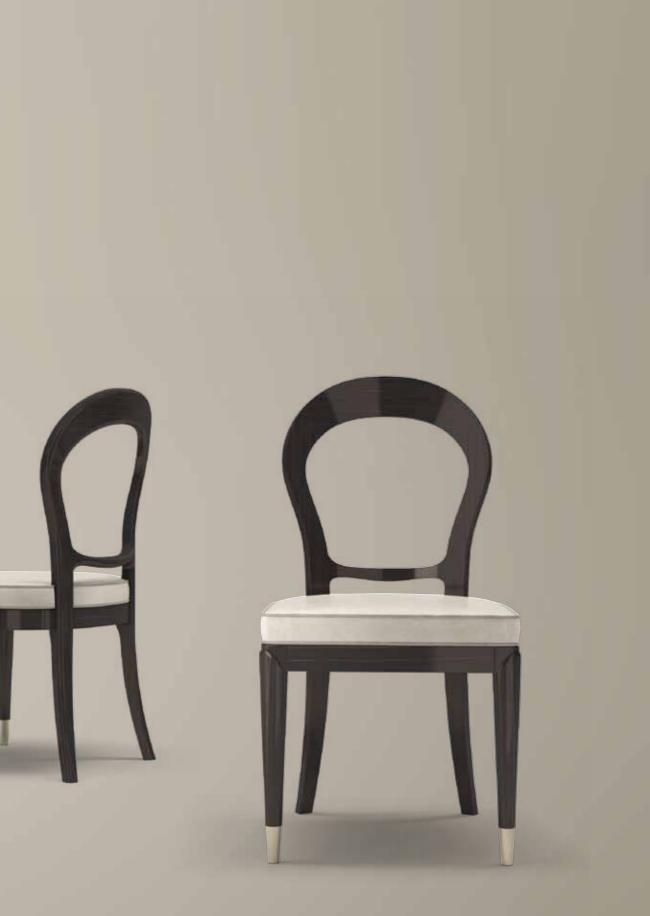

### AUDREY chair

Chair ebonized o lacquered with wood back or back covered in leather and upholstered seat.

Pag.128