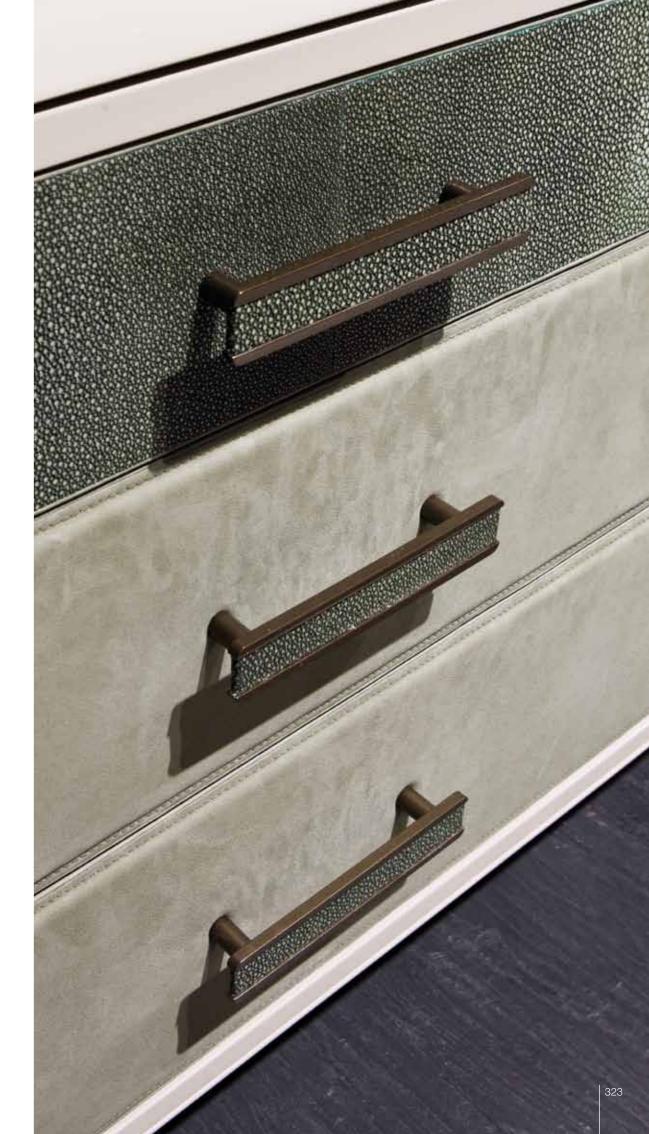

## HANDLES

MC 01 Brass handle, finishing col. bronze. Insert in Murano glass.

MC 02 Brass handle, finishing col. bronze.

MC 03 Brass handle, finishing in glossy palladium/glossy gold. Insert in natural buffalo's blond textured horn.

MC 04 Natural buffalo's blond textured horn handle.

MC 05 Natural buffalo's blond textured horn oval handle with spacers, finishing glossy palladium/glossy gold.

MC 06 Natural buffalo's blond textured horn handle with spacers, finishing glossy palladium/glossy gold.

FLY Metal Handle, finishing col. bronze. Insert in walnut root/glossy ebony.

CRISTAL Solid wood handle/knob, finishing in wood/ col. bronze.

CAPRI Solid wood handle, finishing in wood/col. bronze.

VICTORY Brass infused handle, finishing col. bronze.

GATSBY Brass handle, finishing col. bronze. Insert in leather/galuchat.

NASTRO Brass handle, finishing col. bronze. Insert in leather/galuchat.