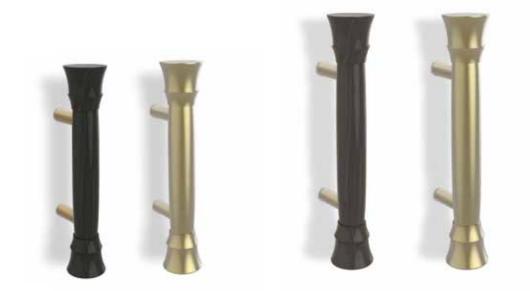

FLY Metal Handle, finishing col. bronze. Insert in walnut root/glossy ebony.

CRISTAL Solid wood handle/knob, finishing in wood/ col. bronze.

CAPRI Solid wood handle, finishing in wood/col. bronze.

VICTORY Brass infused handle, finishing col. bronze.

GATSBY Brass handle, finishing col. bronze. Insert in leather/galuchat.

NASTRO Brass handle, finishing col. bronze. Insert in leather/galuchat.