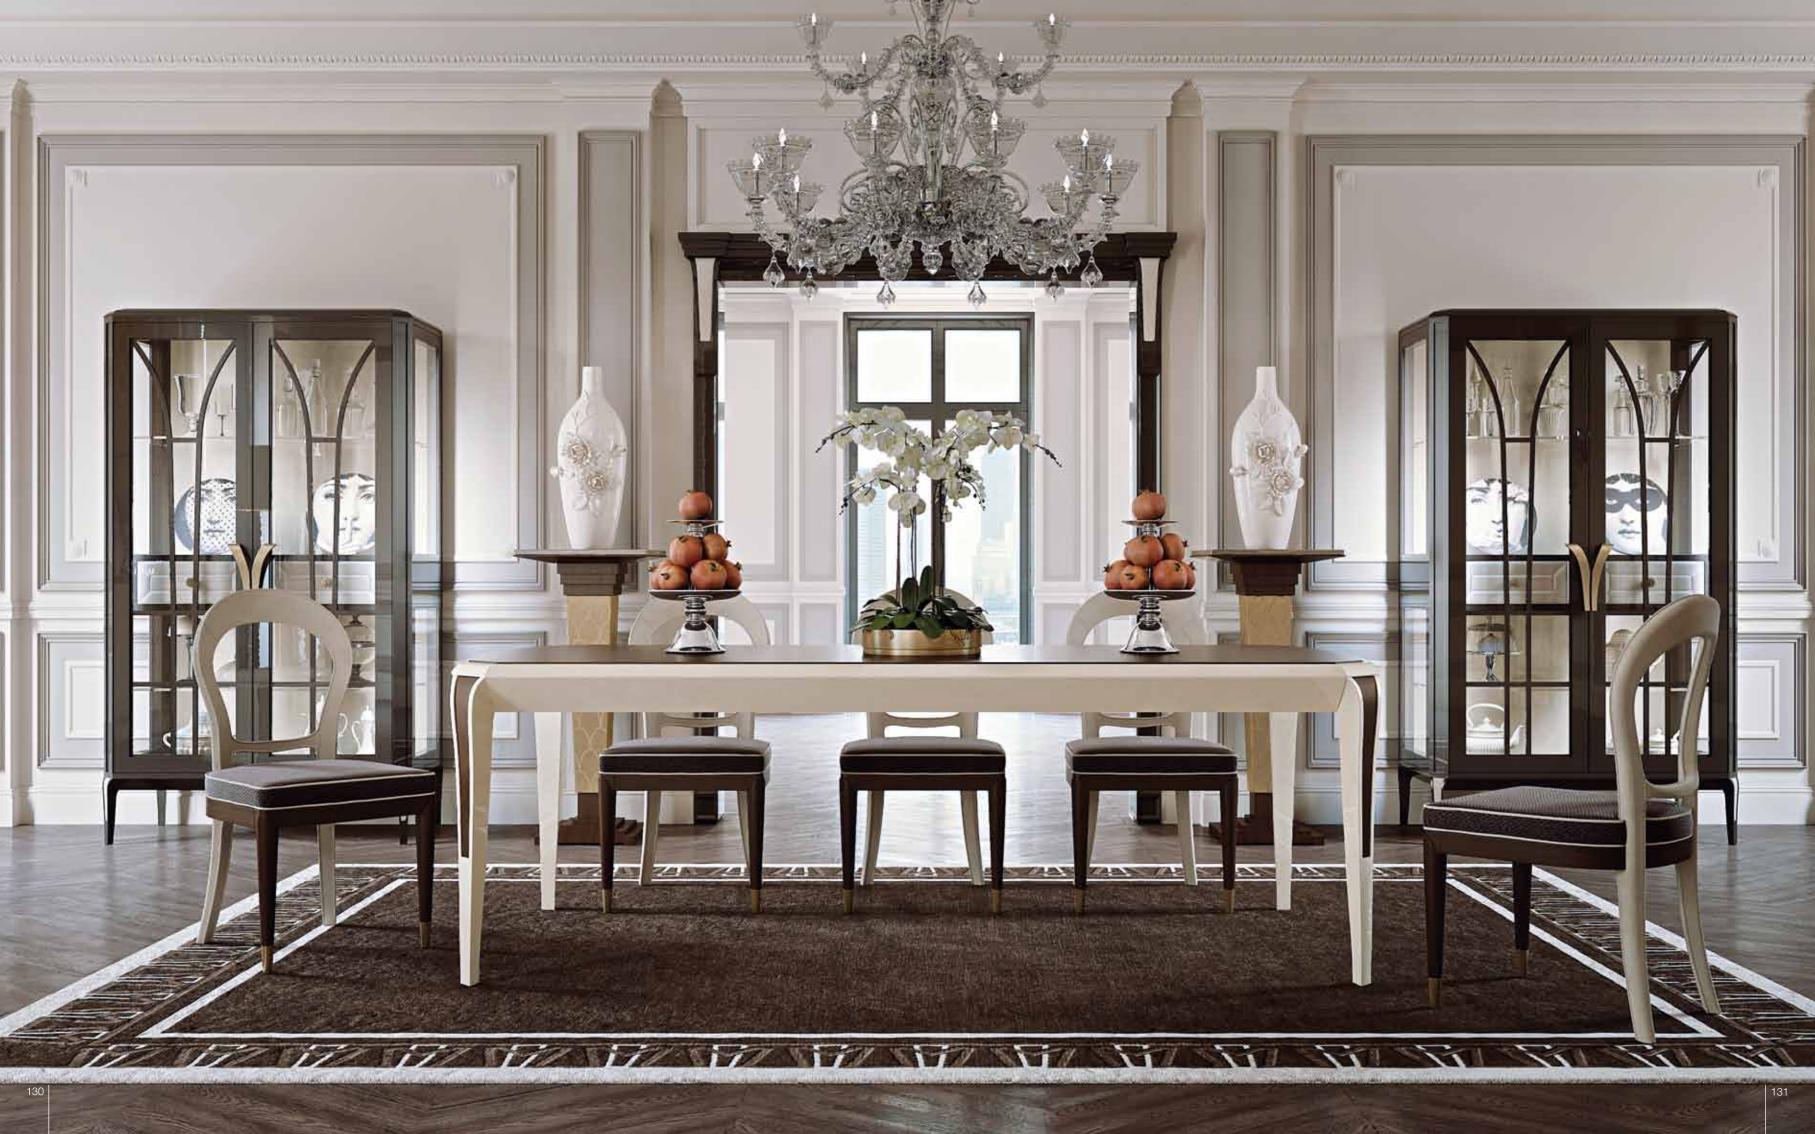

### AUDREY chair

Chair ebonized o lacquered with wood back or back covered in leather and upholstered seat.

Pag.128