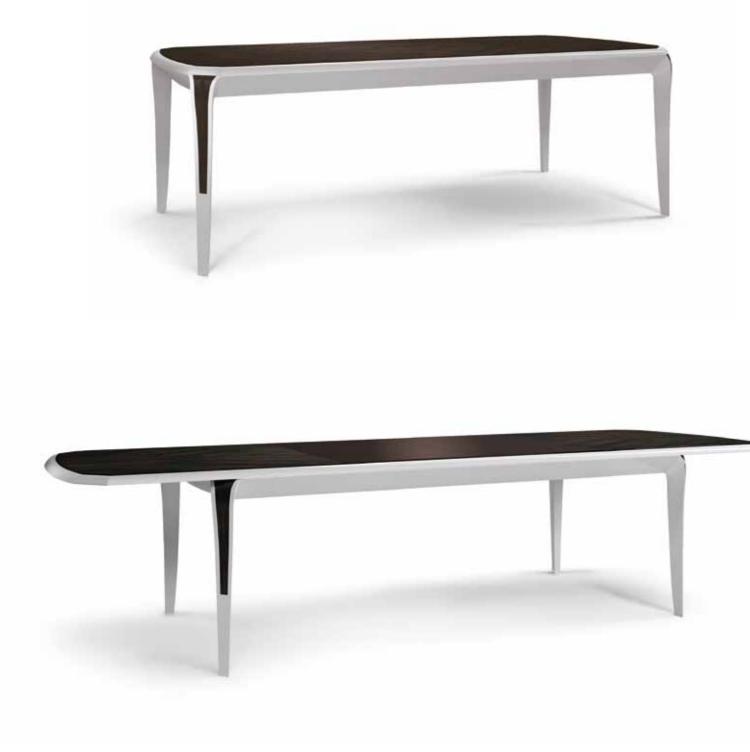

VANITY table Rectangular table in wood. With inserts and tips col. bronze. Pag.150

CAPRI table Rectangular table lacquered. Leg inserts in leather. Pag.122

FILICUDI table Round table. Base col. bronze. Top in marble or wood. Pag.96