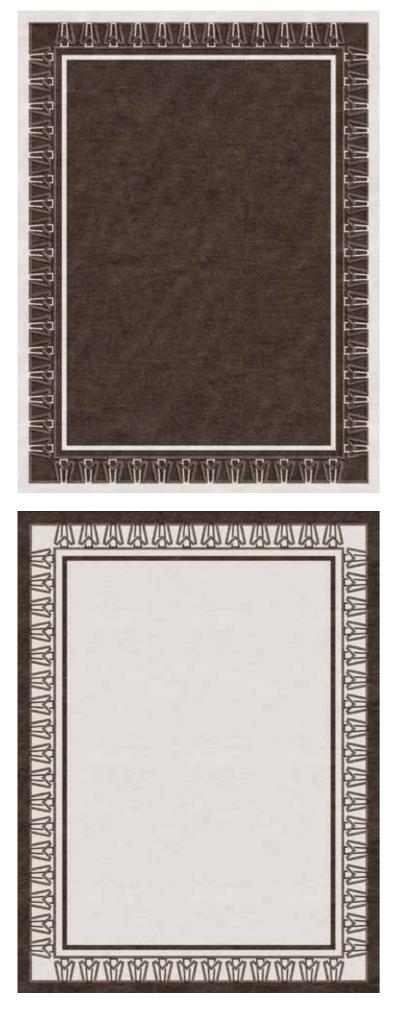

## SISSI lamp

Bedside lamp/table lamp/floor lamp. Lampshade in fabric/leather.

WILSON carpet Carpet in wool and silk, in different color and three different measurements. Pag.314

HARDING carpet Carpet in wool and silk, in different color and three different measurements. Pag.310

TAFT carpet Carpet in wool and silk, in different color and three different measurements. Pag.312

METROPOL carpet Carpet plain, in different colors and two different measurements. Pag.316

SUITE carpet Carpet plain, in different colors and three different measurements. Pag.316