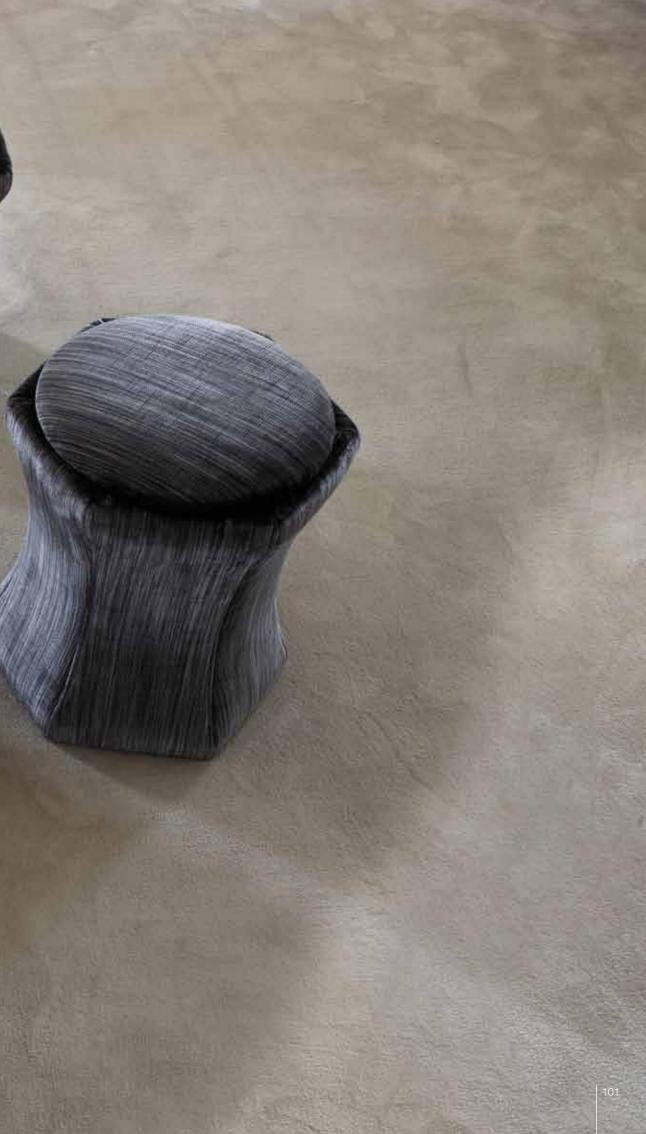

### MOLARA pout

Big/small hexagonal pouf upholstered in fabric/leather. Big pouf with inner compartment.

Pag.100/101

BRAD STRIPES bed Bed upholstered with manual flanging of the nails. Legs in metal. Pag.212