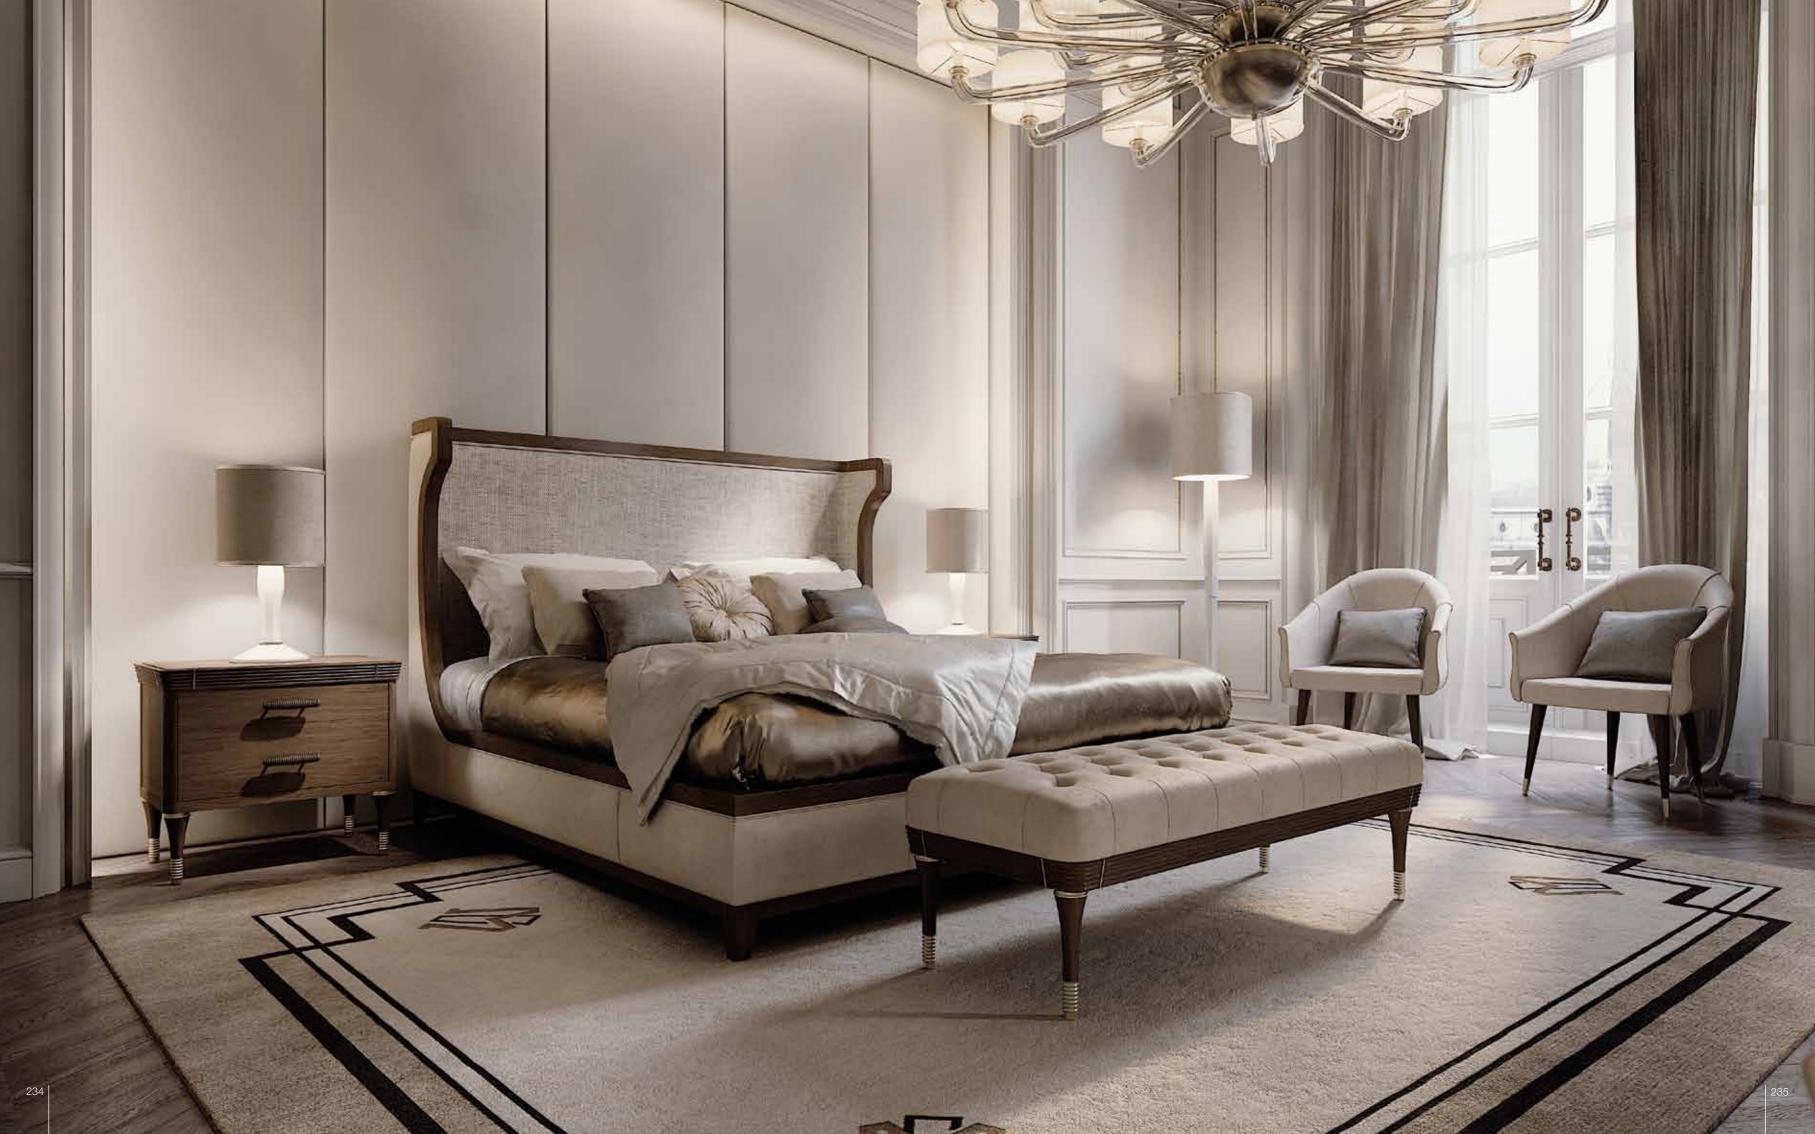

BRAD CURVED bed Bed upholstered with manual flanging of the nails. Legs in metal. Pag.242

ELBA bed Bed with bedframe covered with leather with central part covered with velvet capitonne'. Pag.254/258

GARY bed Bed in solid wood. Headboard upholstered capitonne'. Side straps and footboard upholstered. Trimming and tips col. bronze. Pag.222/230

MARILYN bed Bed in solid wood ebonised. Headboard upholstered. Side straps and footboard upholstered.

Pag.238