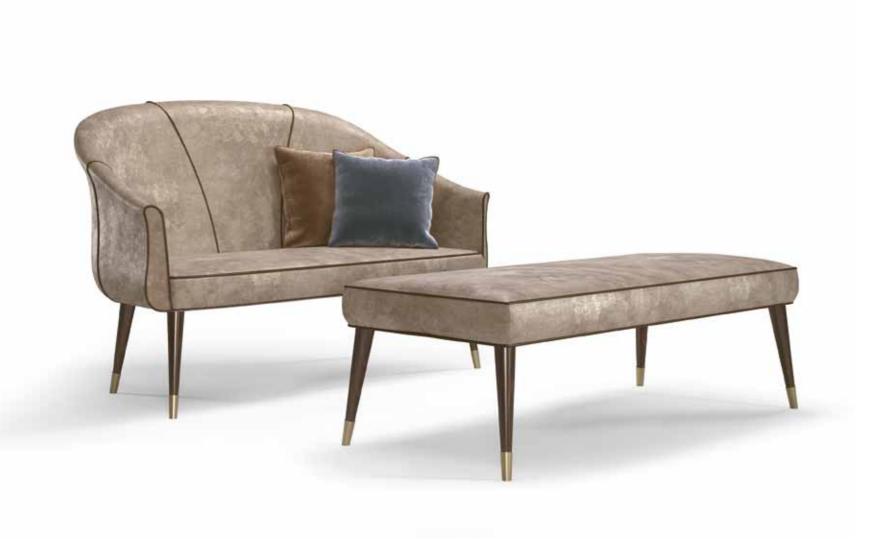

## GIANNUTRI bench

Bench in solid wood. Upholstered in fabrics/leather. Manual flanging of single nails. Pag.30