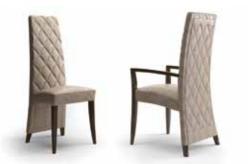

GIGLIO small sofa Small sofa covered with fabrics, legs ebonized. Feet col. bronze. Pag.110

GRACE chair\_small armchair Upholstered chair/small armchair. Structiure ebonized or lacquered. Pag.190

LEVANZO chair\_small armchair Upholstered chair/small armchair with rhombus pattern. Legs lacquered. Pag.286

LEVANZO stool Upholstered stool with rhombus pattern. Legs lacquered. Pag.287