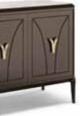

#### VANITY sideboard

Sideboard wood structure. Two side doors in wood. Two central glass doors. Two internal drawers. With inserts, profiles and tips col. bronze.

Pag.161

#### VANITY sideboard

Sideboard wood structure. Eight side drawers in wood. Two central doors in galuchat leather. Two internal drawers. With inserts, profiles and tips col. bronze. Pag.160

#### VANITY sideboard

Sideboard wood structure. Three doors in wood. With inserts, profiles and tips col. bronze.

Pag.160