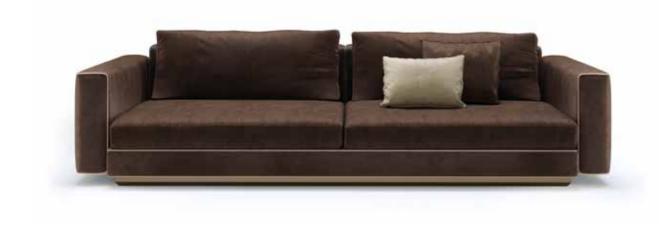

PAUL semicircular sofa Sofa semicircular upholstered. With manufacturing quilted in vertical strips. Legs in metal. Pag.156

HENRY sofa Sofa upholstered. With armrests with lapels decoration. Leg in solid wood ebonized. Pag.17