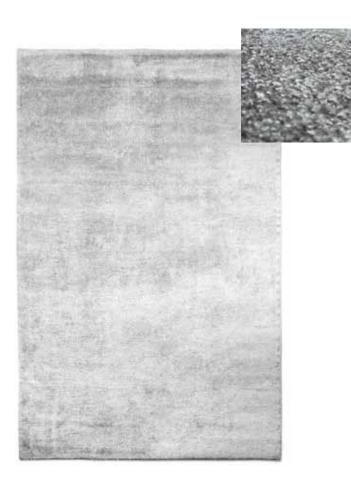

## SISSI lamp

Bedside lamp/table lamp/floor lamp. Lampshade in fabric/leather.

WILSON carpet Carpet in wool and silk, in different color and three different measurements. Pag.314

HARDING carpet Carpet in wool and silk, in different color and three different measurements. Pag.310

TAFT carpet Carpet in wool and silk, in different color and three different measurements. Pag.312

METROPOL carpet Carpet plain, in different colors and two different measurements. Pag.316

SUITE carpet Carpet plain, in different colors and three different measurements. Pag.316

KHAMA carpet Carpet plain, in different colors and two different measurements. Pag.316