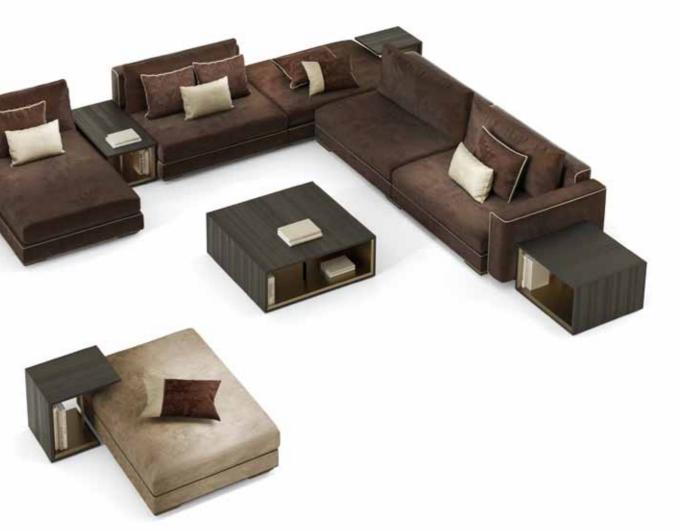

GIANNUTRI sofa

## GIANNUTRI armchair

WOODY small table

DAISY bookcase system

### GIANNUTRI sofa

Sofa upholstered with capitonne', with manual flanging of individual nails. Solid base ebonized.

Pag.26

#### GIANNUTRI armchair

Armchair upholstered with capitonne', with manual flanging of individual nails. Solid base ebonized. Pag.25

## GIANNUTRI bench

Bench in solid wood. Upholstered in fabrics/leather. Manual flanging of single nails. Pag.30