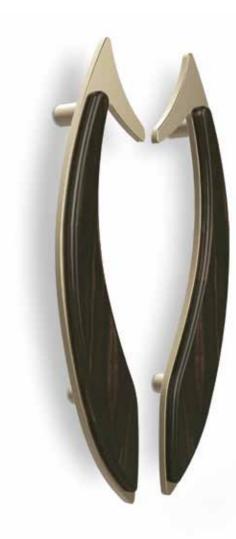

FLY Metal Handle, finishing col. bronze. Insert in walnut root/glossy ebony.

CRISTAL Solid wood handle/knob, finishing in wood/ col. bronze.

CAPRI Solid wood handle, finishing in wood/col. bronze.

VICTORY Brass infused handle, finishing col. bronze.