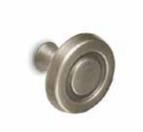

## HANDLES

MC 01 Brass handle, finishing col. bronze. Insert in Murano glass.

MC 02 Brass handle, finishing col. bronze.

MC 03 Brass handle, finishing in glossy palladium/glossy gold. Insert in natural buffalo's blond textured horn.