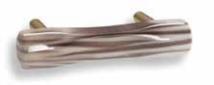

GATSBY Brass handle, finishing col. bronze. Insert in leather/galuchat.

NASTRO Brass handle, finishing col. bronze. Insert in leather/galuchat.