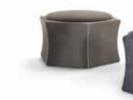

## GIANNUTRI bench

Bench in solid wood. Upholstered in fabrics/leather. Manual flanging of single nails. Pag.30