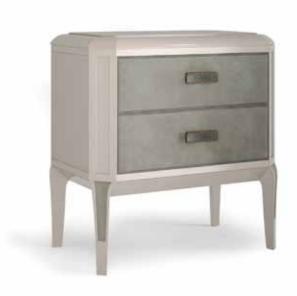

## CAPRI chest of drawers\_bedside table

Chest of drawers/Bedside table. Structure lacquered. Drawers in leather with bottom in technical fabrics. Leg inserts in leather. Pag.216/246

VANITY chest of drawers bedside table Chest of drawers and bedside table in american walnut solid wood. Top with american walnut inlay. Tips and inserts col. bronze. Pag.224/233