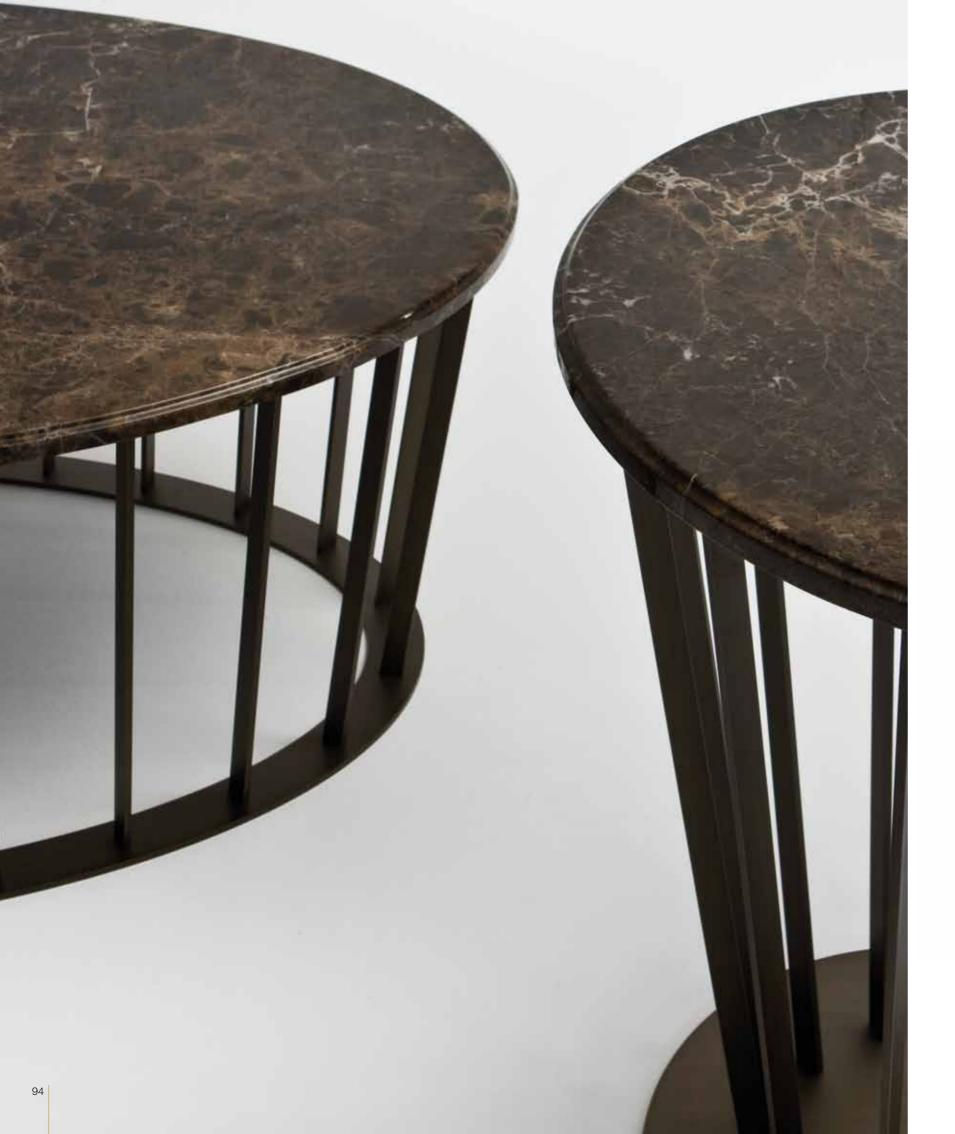

## FILICUDI small table

Low oval/high round small table. Top in marble. Base col. bronze / metal chrome/black nickel/gold satin. *Pag.93/95* 

OSCAR *small table* Low oval/low round/high round small table. Structure ebonized. Basament col. bronze. *Pag.18-21* 

### WOODY small table

Low round/high round small table. Structures col. bronze / metal chrome/black nickel/gold satin.

Pag.28

GRANT *small table* Side/low tables in wood. Internal lacquered.

Pag.44-47