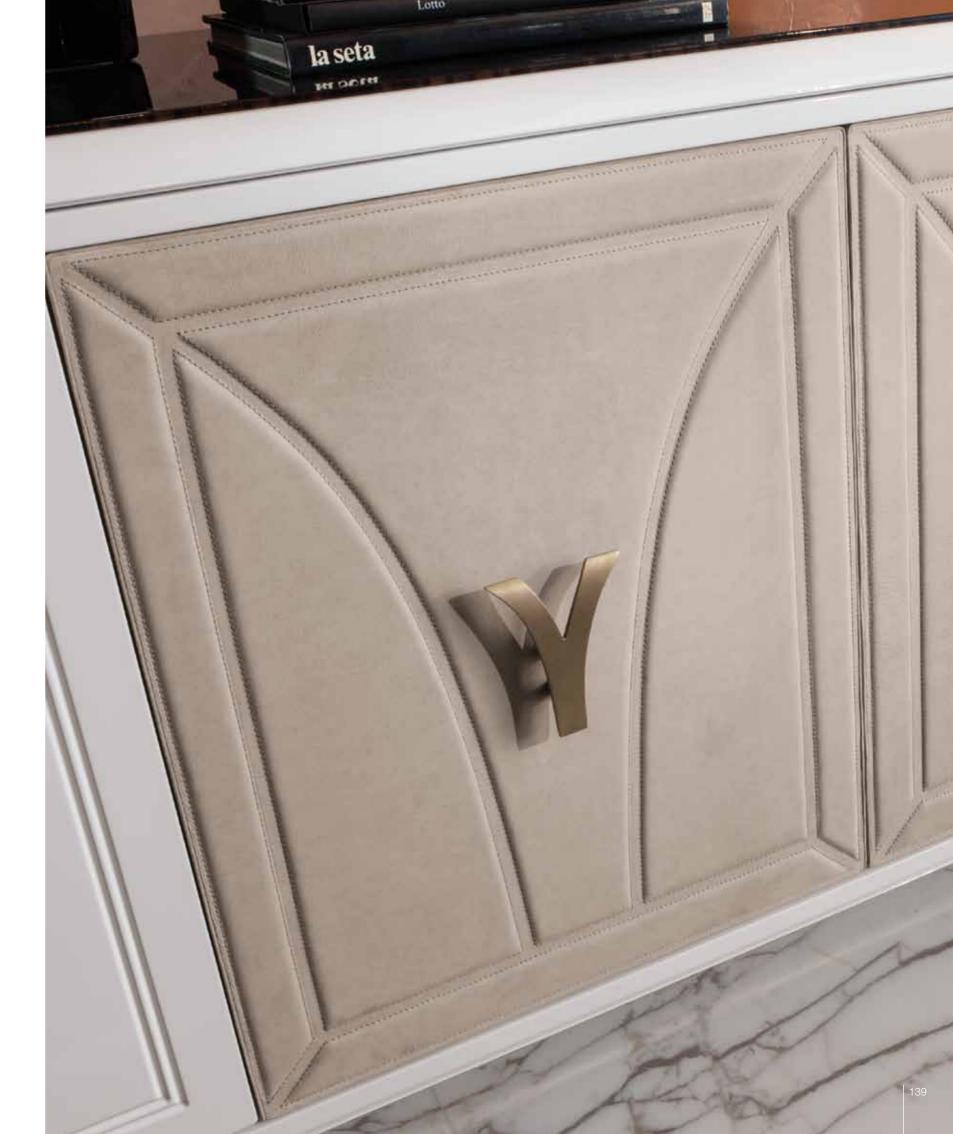

### CAPRI sideboard

Sideboard lacquered structure with two lacquered side doors, two central doors in leather. Two internal drawers. Leg inserts in leather.

Pag.141

#### CAPRI sideboard

Sideboard lacquered structure with three lacquered doors. Leg inserts in leather.

Pag.140