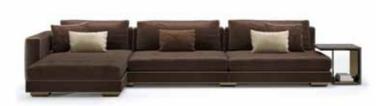

GIANNUTRI sofa

### GIANNUTRI sofa

Sofa upholstered with capitonne', with manual flanging of individual nails. Solid base ebonized.

Pag.26