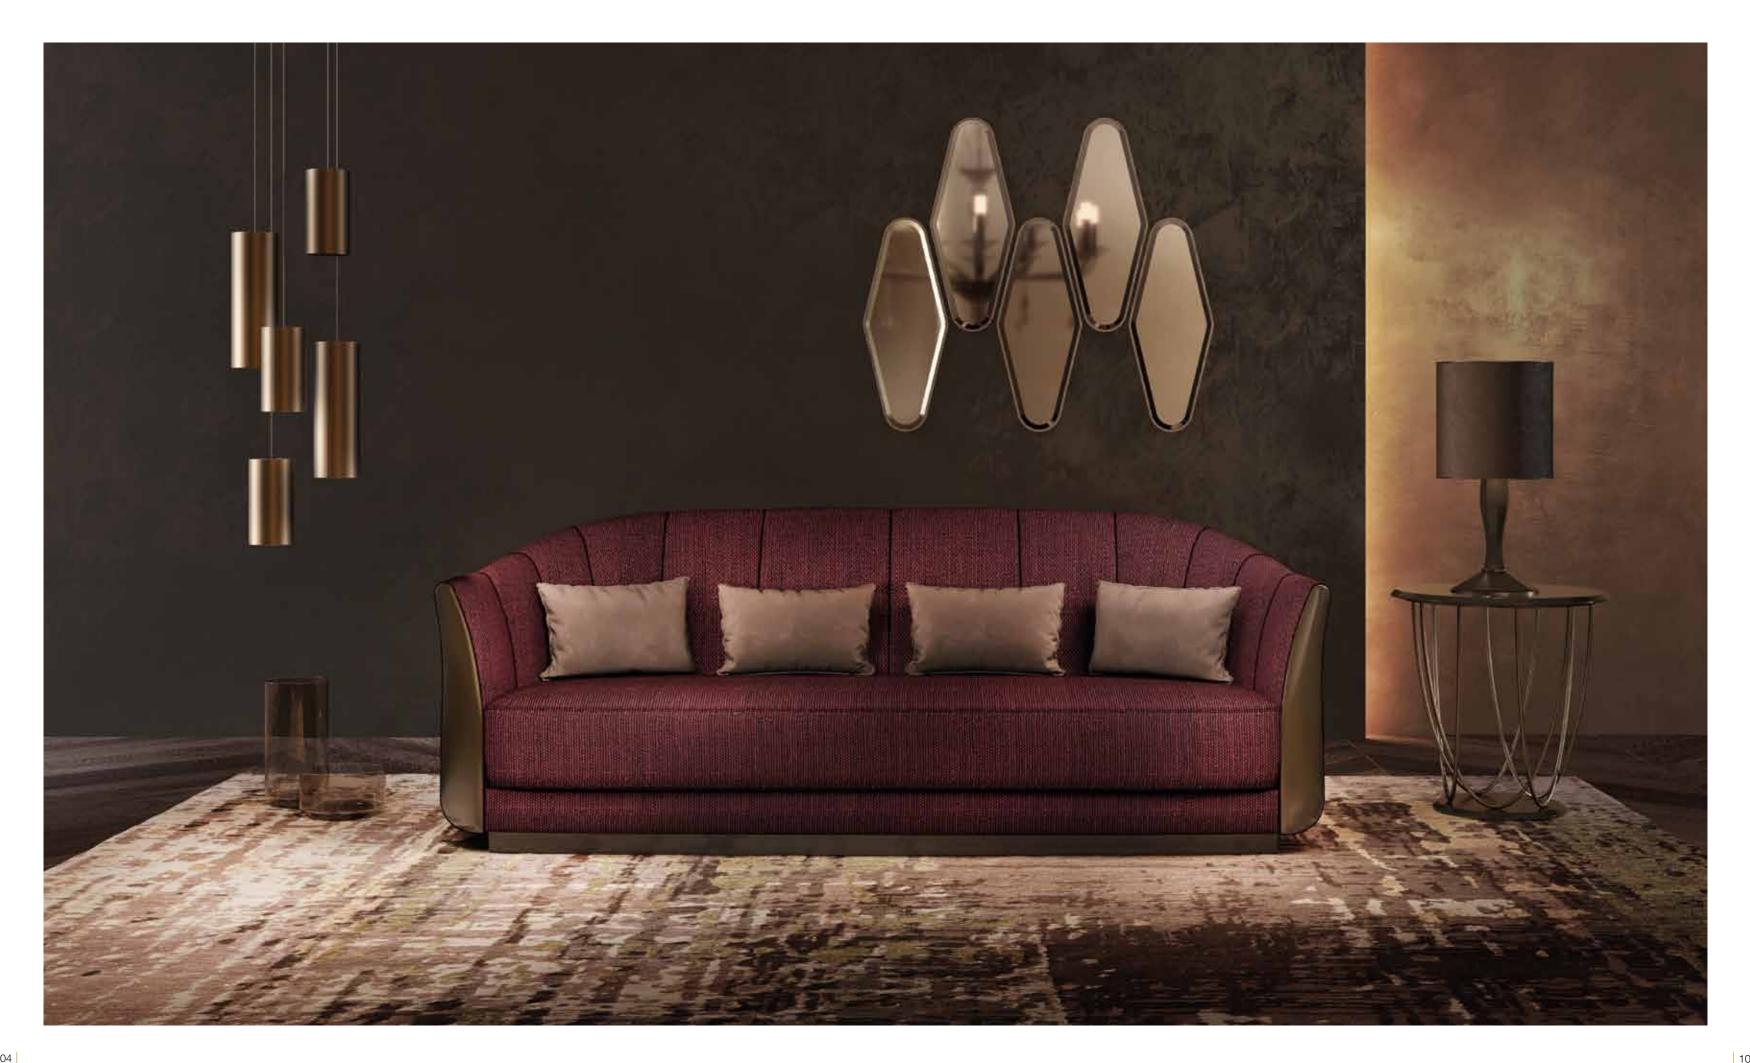

PAUL semicircular sofa Sofa semicircular upholstered. With manufacturing quilted in vertical strips. Legs in metal. Pag.156

HENRY sofa Sofa upholstered. With armrests with lapels decoration. Leg in solid wood ebonized. Pag.17

HENRY circular sofa Sofa circular upholstered in fabrics. With armrests with lapels decoration. Leg in solid wood ebonized. Pag.10

VIVIEN sofa Sofa upholstered capitonne'. Basement and legs covered with leather. Pag.140