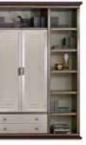

#### CAPRI wardrobe

Lacquered wardrobe, matt lacquered internal structure. Drawers lacquered. Back panel lacquered. Drawers with bottom in technical fabric. Inserts in leather. Optional lateral LED system lighting. Pag.250