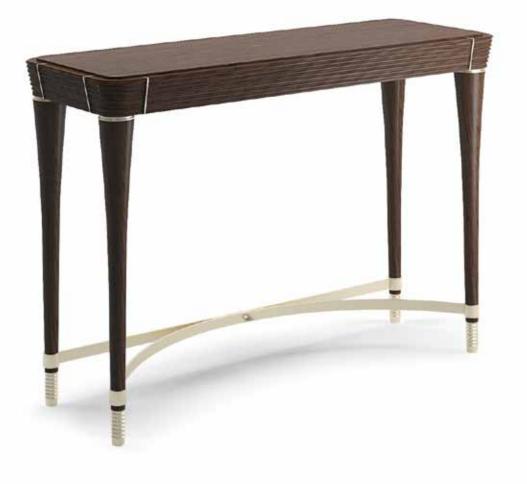

#### FILICUDI consolle

Semicircular consolle. Top in marble. Base col. bronze / metal chrome/black nickel/gold satin. Pag.98