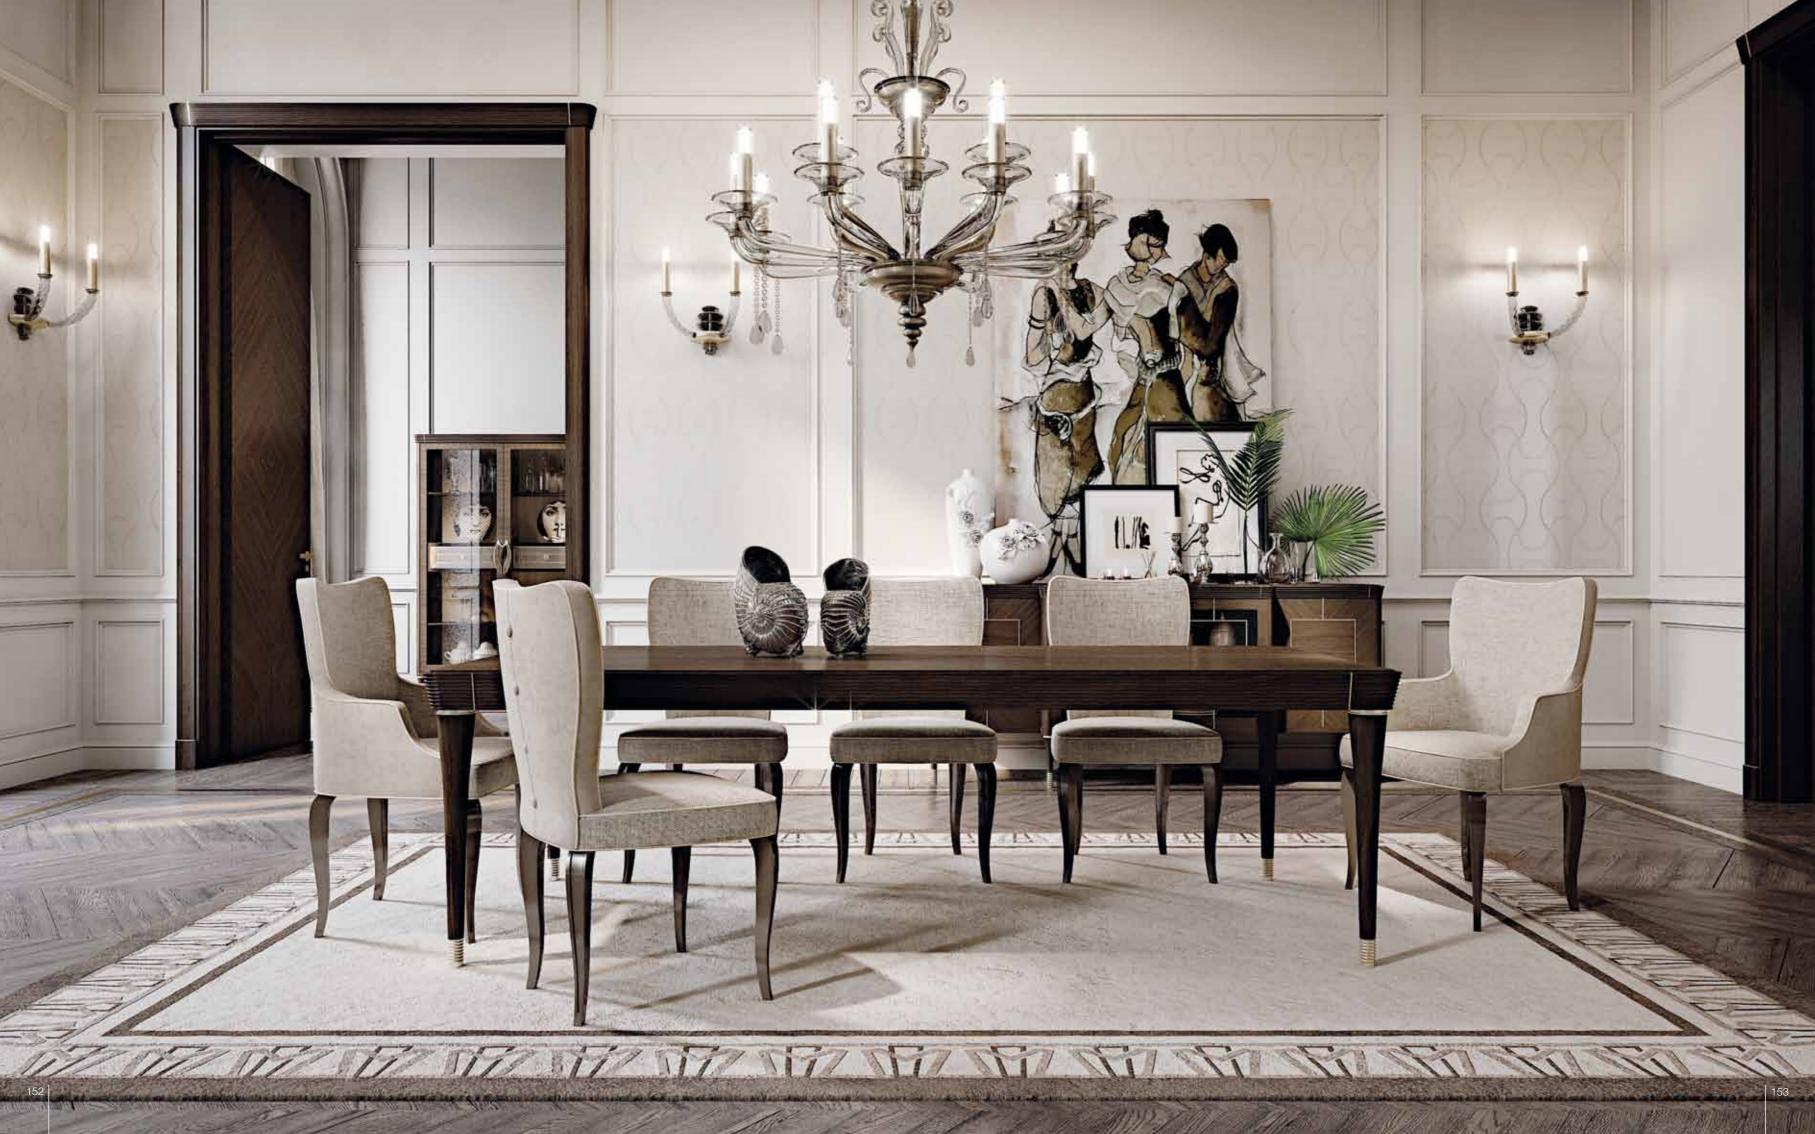

LIPARI table

Pag.164

Rectangular table with top in wood and leather bands. Legs with leather inserts.

### CAPRI sideboard

Sideboard lacquered structure with two lacquered side doors, two central doors in leather. Two internal drawers. Leg inserts in leather.

Pag.141

#### CAPRI sideboard

Sideboard lacquered structure with three lacquered doors. Leg inserts in leather.

Pag.140