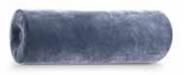

## CUSHIONS

Cushion 01 - 55x55 cm. with coordinate trimming and logo

Cushion 04 - 55x55 cm. with coordinate profile

Cushion 06 - 45x45 cm. with coordinate trimming and logo

Cushion 09 - 45x45 cm. with coordinate profile

Cushion 02 - 55x55 cm. with coordinate trimming

Cushion 05 - 55x55 cm. with coordinate profile and two colors

Cushion 07 - 45x45 cm. with coordinate trimming

Cushion 10 - 45x45 cm. with coordinate profile and two colors