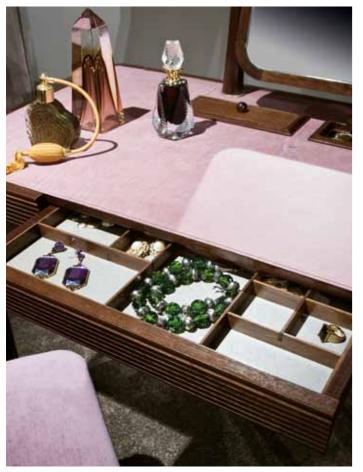

VANITY toelette

Toelette top in leather. Drawer covered in technical fabrics. Units for accessories. Inserts, basement and tips col. bronze. Pag.228/229

### VANITY squared toelette

VANITY squared toelette

#### VANITY round toelette

GARY bed

GIGLIO small armchair