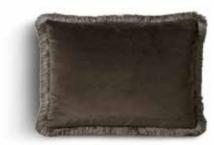

Cushion 02 - 55x55 cm. with coordinate trimming

Cushion 05 - 55x55 cm. with coordinate profile and two colors

Cushion 07 - 45x45 cm. with coordinate trimming

Cushion 10 - 45x45 cm. with coordinate profile and two colors