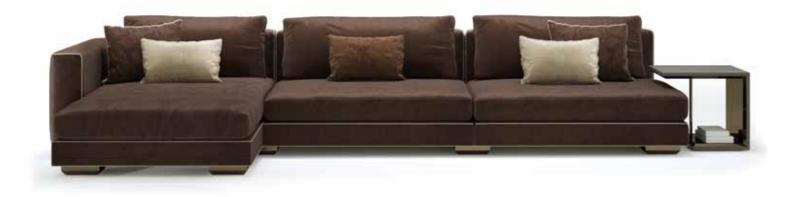

PAUL semicircular sofa Sofa semicircular upholstered. With manufacturing quilted in vertical strips. Legs in metal. Pag.156

HENRY sofa Sofa upholstered. With armrests with lapels decoration. Leg in solid wood ebonized. Pag.17