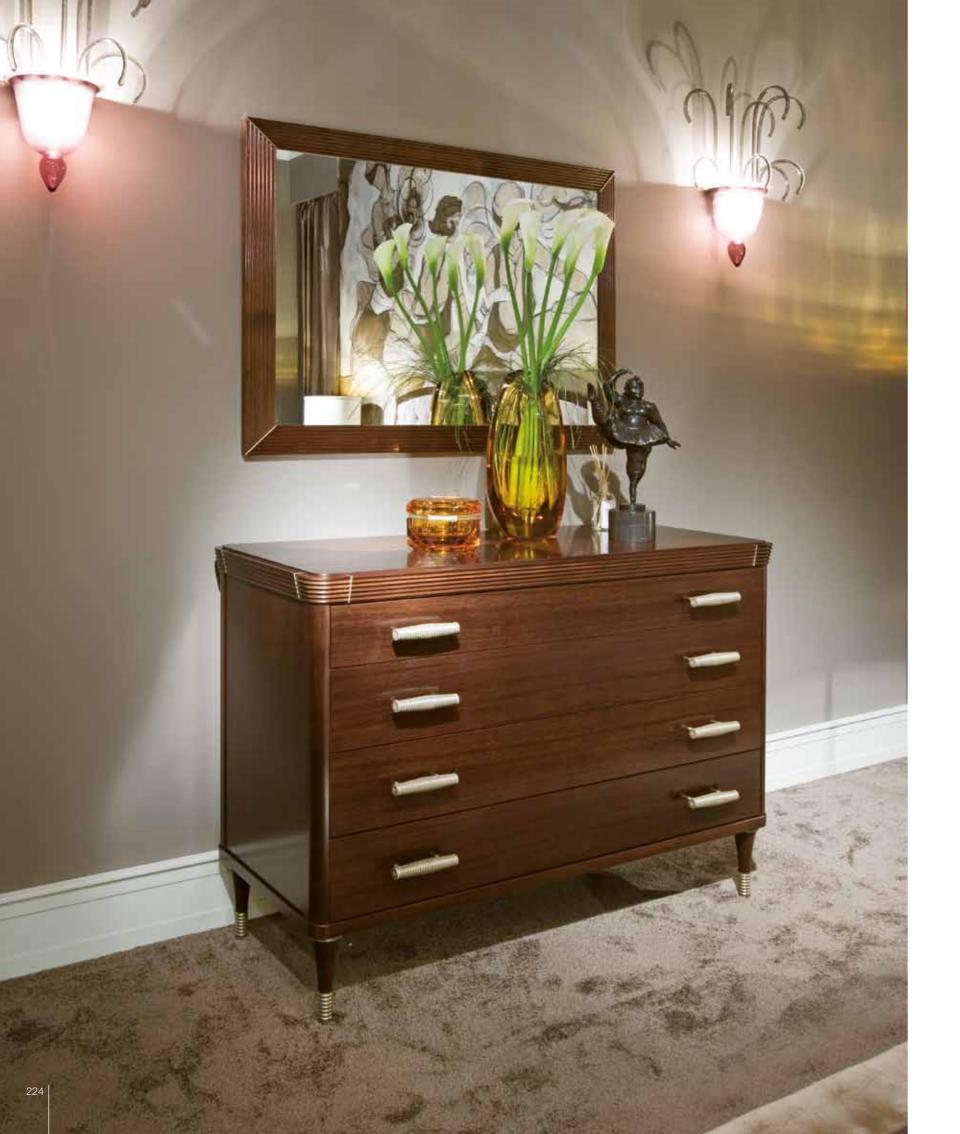

## CAPRI chest of drawers\_bedside table

Chest of drawers/Bedside table. Structure lacquered. Drawers in leather with bottom in technical fabrics. Leg inserts in leather. Pag.216/246

VANITY chest of drawers bedside table Chest of drawers and bedside table in american walnut solid wood. Top with american walnut inlay. Tips and inserts col. bronze. Pag.224/233