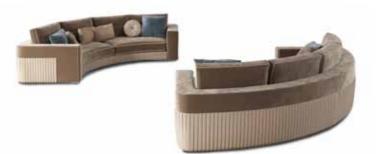

HENRY sofa

HENRY sofa system

PAUL semicircular sofa Sofa semicircular upholstered. With manufacturing quilted in vertical strips. Legs in metal. Pag.156

HENRY sofa Sofa upholstered. With armrests with lapels decoration. Leg in solid wood ebonized. Pag.17

HENRY circular sofa Sofa circular upholstered in fabrics. With armrests with lapels decoration. Leg in solid wood ebonized. Pag.10

VIVIEN sofa Sofa upholstered capitonne'. Basement and legs covered with leather. Pag.140