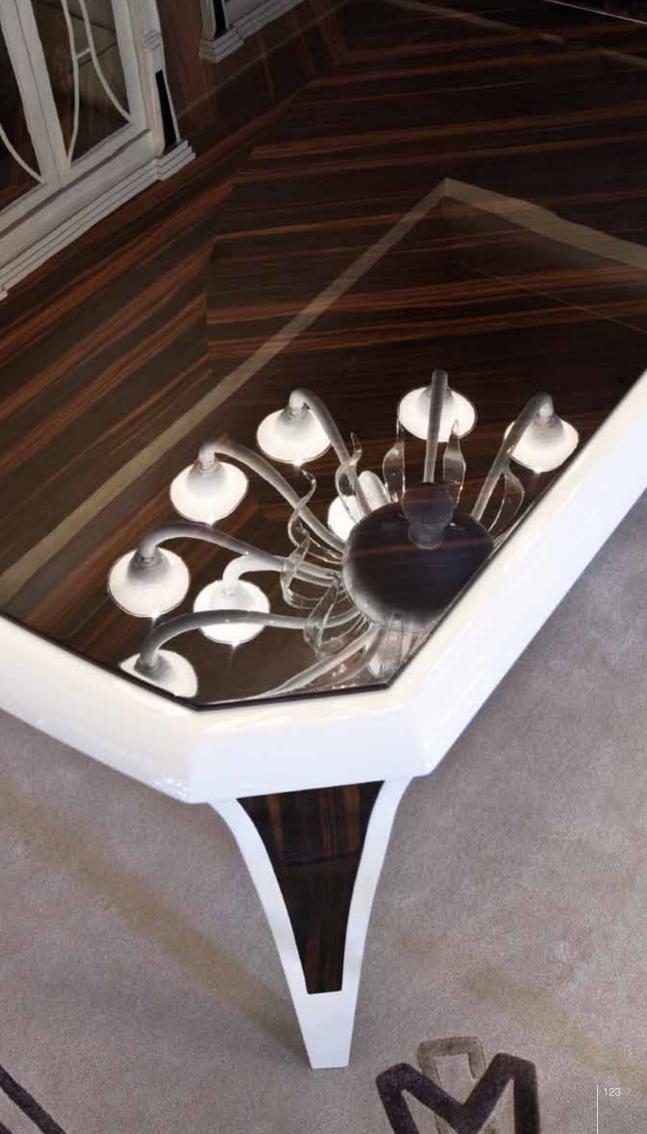

VANITY table Rectangular table in wood. With inserts and tips col. bronze. Pag.150

CAPRI table Rectangular table lacquered. Leg inserts in leather. Pag.122

FILICUDI table Round table. Base col. bronze. Top in marble or wood. Pag.96