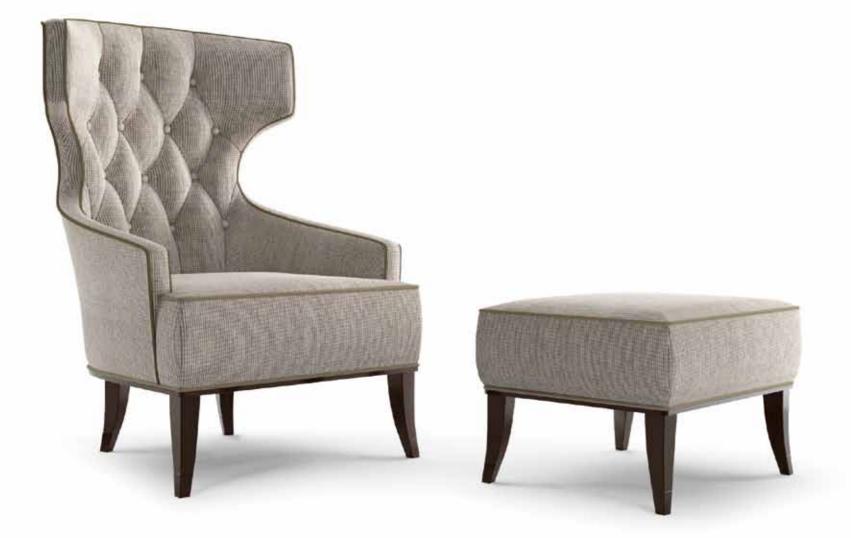

#### ISCHIA chair\_small armchair

Upholstered chair and small armchair with the back backrest with buttons. Base ebonized or lacquered.

Pag.188