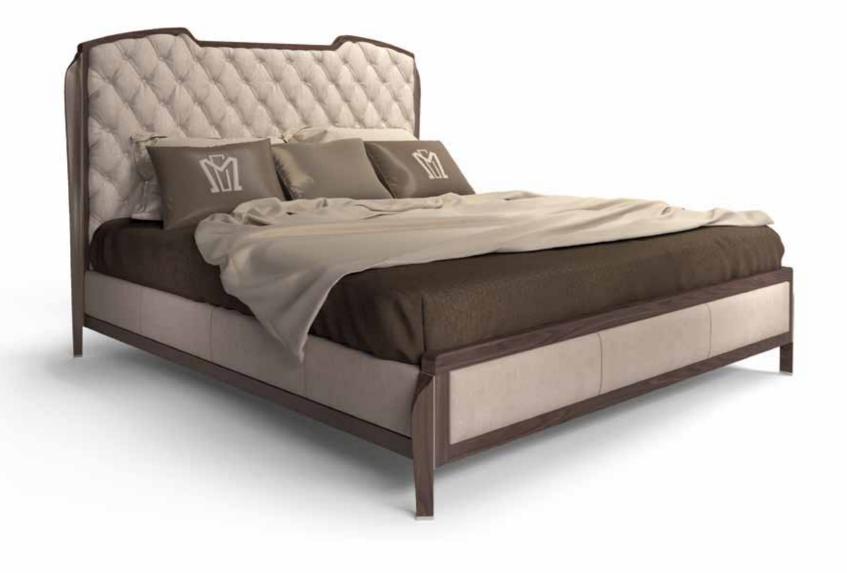

### MOLARA pout

Big/small hexagonal pouf upholstered in fabric/leather. Big pouf with inner compartment.

Pag.100/101

BRAD STRIPES bed Bed upholstered with manual flanging of the nails. Legs in metal. Pag.212

BRAD CURVED bed Bed upholstered with manual flanging of the nails. Legs in metal. Pag.242

ELBA bed Bed with bedframe covered with leather with central part covered with velvet capitonne'. Pag.254/258

GARY bed Bed in solid wood. Headboard upholstered capitonne'. Side straps and footboard upholstered. Trimming and tips col. bronze. Pag.222/230