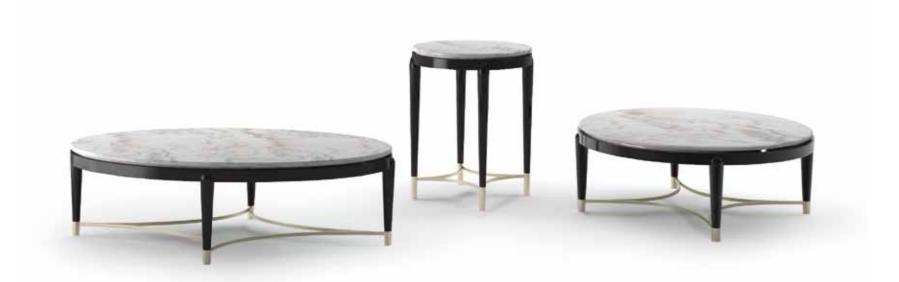

## FILICUDI small table

Low oval/high round small table. Top in marble. Base col. bronze / metal chrome/black nickel/gold satin. *Pag.93/95* 

OSCAR *small table* Low oval/low round/high round small table. Structure ebonized. Basament col. bronze. *Pag.18-21* 

### WOODY small table

Low round/high round small table. Structures col. bronze / metal chrome/black nickel/gold satin.

Pag.28

GRANT *small table* Side/low tables in wood. Internal lacquered.

Pag.44-47