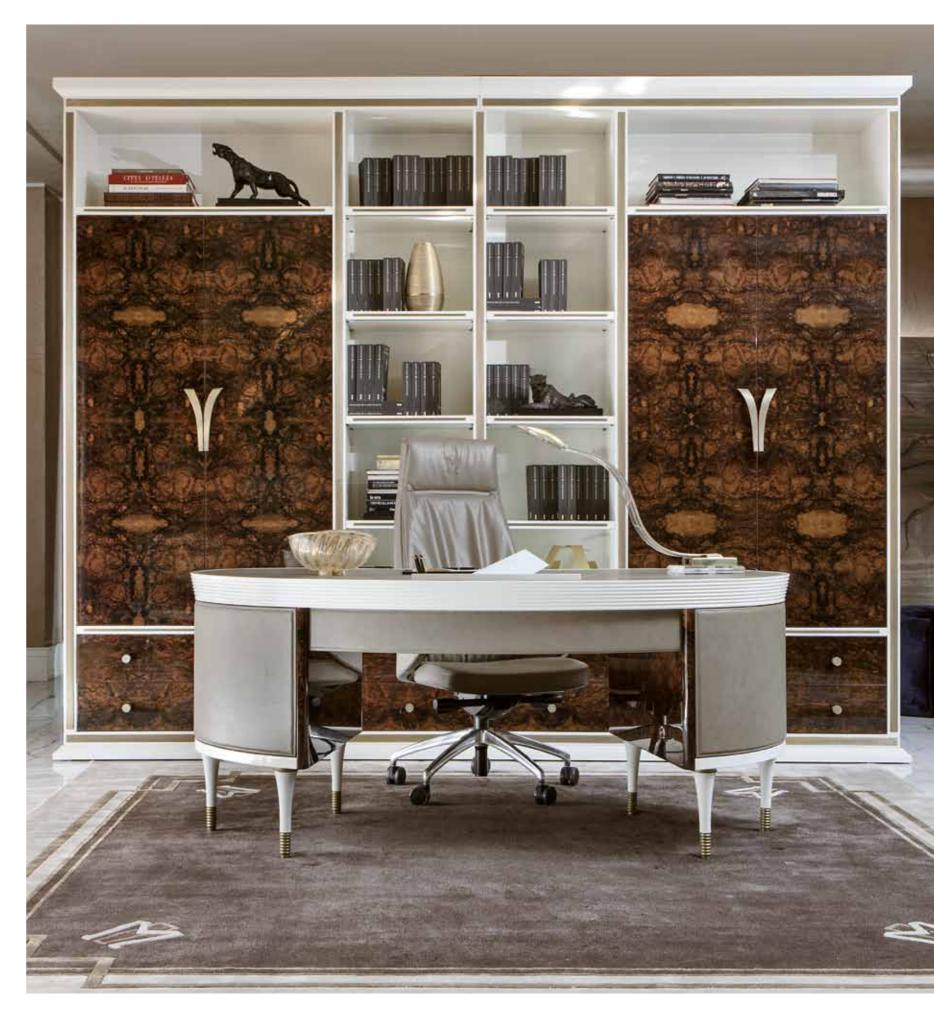

#### GATSBY bookcase system

Bookcase in wood. Doors and drawers in leather. Vertical and horizontal profiles col. bronze. Backs in wood/technical fabric. Bottom of the drawers in technical fabric.

Pag.59-67

#### GATSBY bookcase system

Bookcase lacquered. Doors and drawers in walnut root. Vertical and horizontal profiles col. bronze. Backs lacquered. Bottom of the drawers in technical fabric.

Bookcase in wood. Details metal finishing. Doors in nubuck. Back of niches in mirror. Back in wood/bronze mirror. Pag.33-39