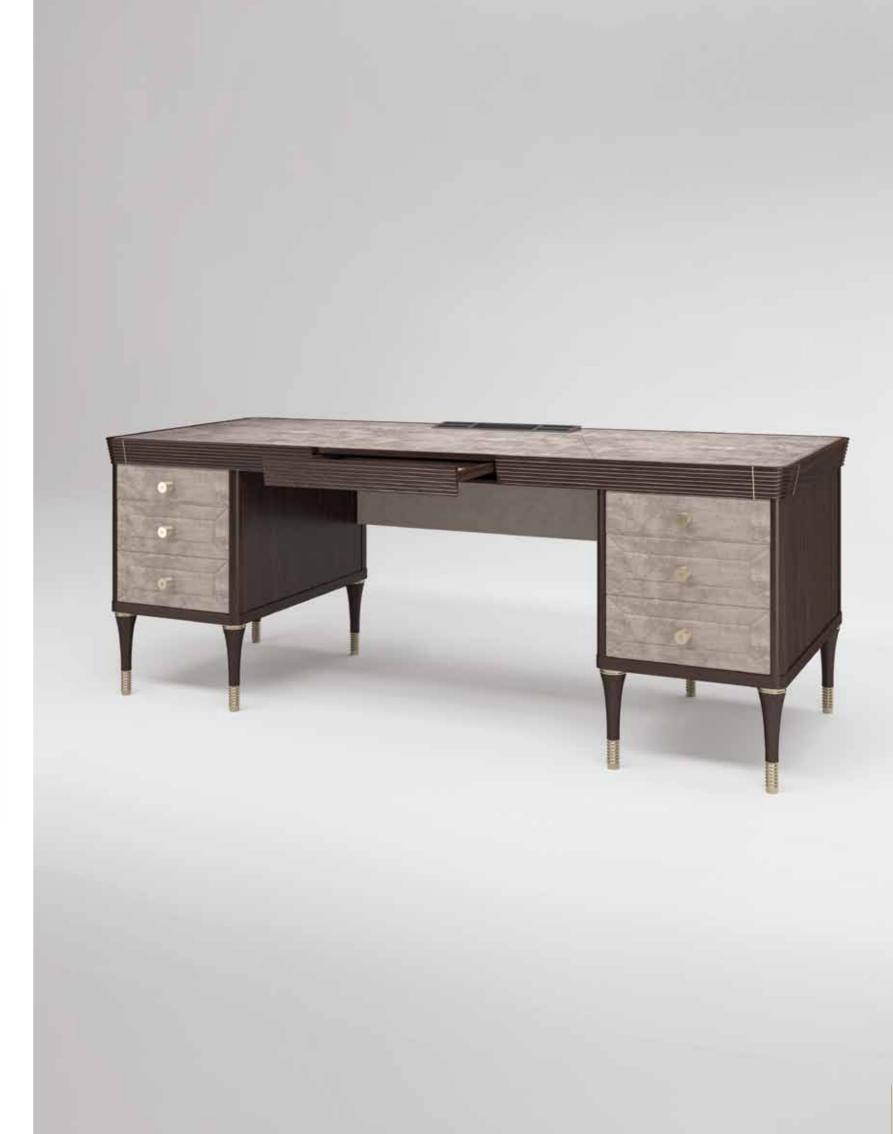

### VANITY EVO writing desk

Writing desk two internal sides in wood. Structure lacquered. Top in leather. Eight leather side drawers, with technical fabric background. With inserts col. bronze. *Pag.201* 