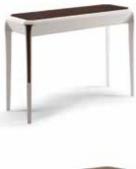

#### FILICUDI consolle

Semicircular consolle. Top in marble. Base col. bronze / metal chrome/black nickel/gold satin. Pag.98