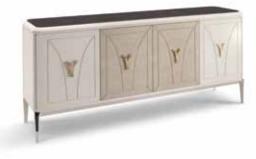

### CAPRI sideboard

Sideboard lacquered structure with two lacquered side doors, two central doors in leather. Two internal drawers. Leg inserts in leather.

Pag.141

#### CAPRI sideboard

Sideboard lacquered structure with three lacquered doors. Leg inserts in leather.

Pag.140