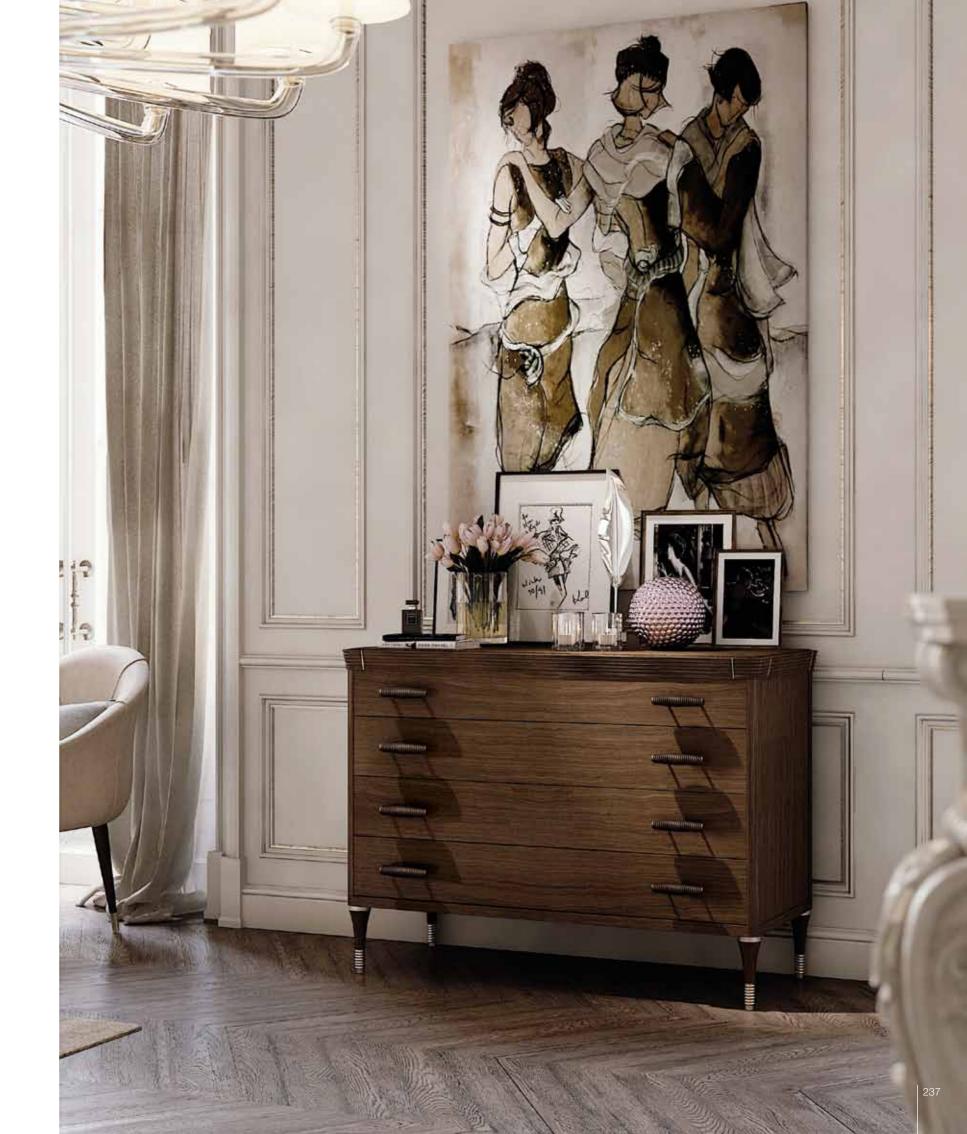

## CAPRI chest of drawers\_bedside table

Chest of drawers/Bedside table. Structure lacquered. Drawers in leather with bottom in technical fabrics. Leg inserts in leather. Pag.216/246

VANITY chest of drawers bedside table Chest of drawers and bedside table in american walnut solid wood. Top with american walnut inlay. Tips and inserts col. bronze. Pag.224/233