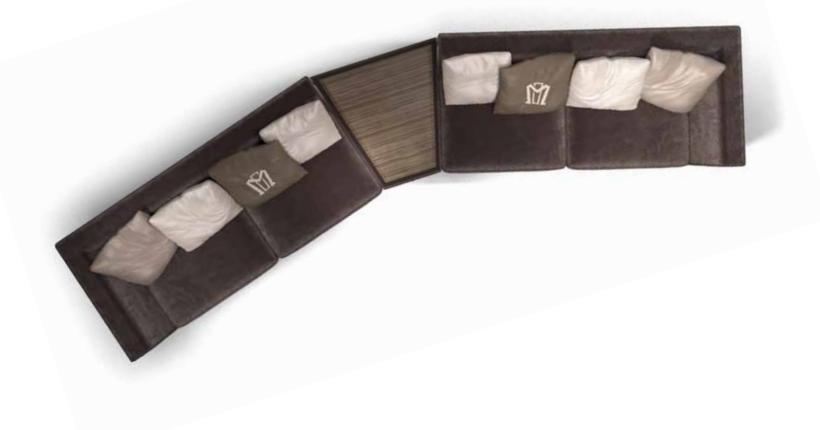

HENRY sofa

HENRY sofa system

PAUL semicircular sofa Sofa semicircular upholstered. With manufacturing quilted in vertical strips. Legs in metal. Pag.156

HENRY sofa Sofa upholstered. With armrests with lapels decoration. Leg in solid wood ebonized. Pag.17

HENRY circular sofa Sofa circular upholstered in fabrics. With armrests with lapels decoration. Leg in solid wood ebonized. Pag.10

VIVIEN sofa Sofa upholstered capitonne'. Basement and legs covered with leather. Pag.140