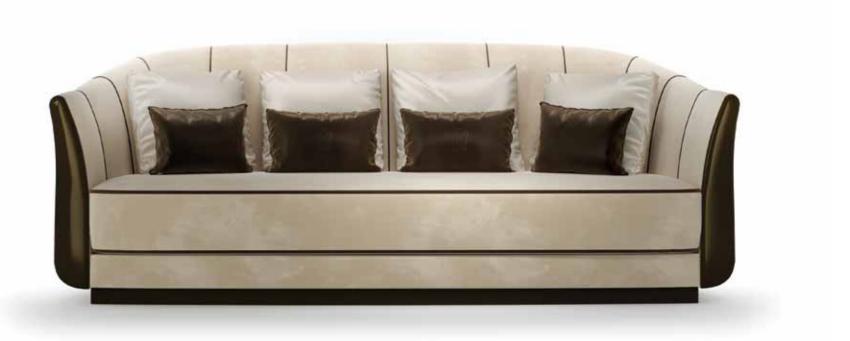

PAUL semicircular sofa Sofa semicircular upholstered. With manufacturing quilted in vertical strips. Legs in metal. Pag.156

HENRY sofa Sofa upholstered. With armrests with lapels decoration. Leg in solid wood ebonized. Pag.17

HENRY circular sofa Sofa circular upholstered in fabrics. With armrests with lapels decoration. Leg in solid wood ebonized. Pag.10

VIVIEN sofa Sofa upholstered capitonne'. Basement and legs covered with leather. Pag.140