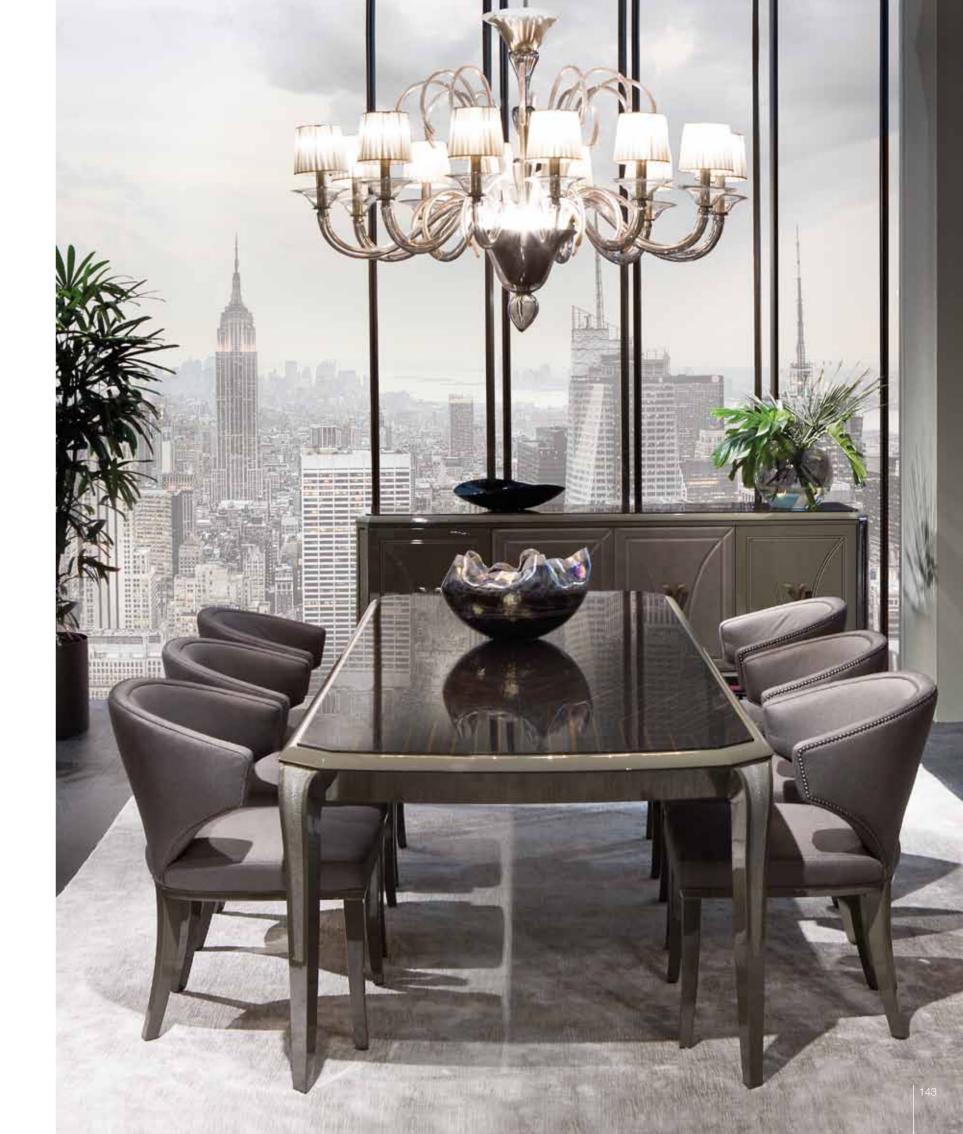

### AUDREY chair

Chair ebonized o lacquered with wood back or back covered in leather and upholstered seat.

Pag.128