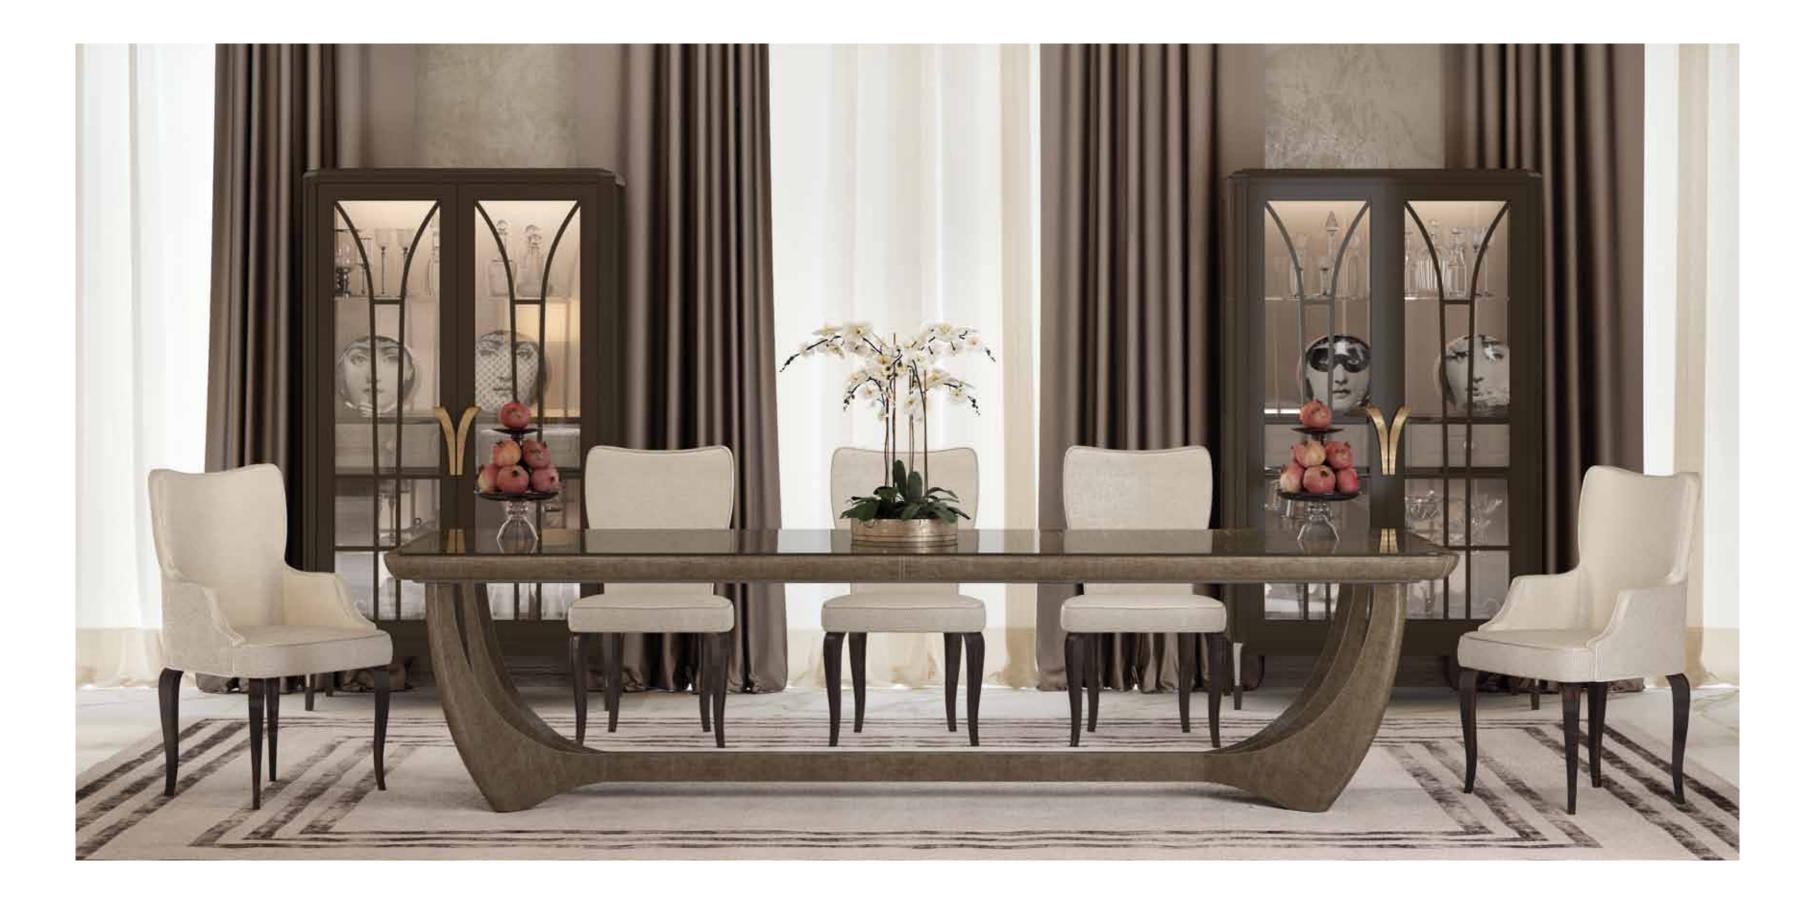

VANITY table Rectangular table in wood. With inserts and tips col. bronze. Pag.150

CAPRI table Rectangular table lacquered. Leg inserts in leather. Pag.122

FILICUDI table Round table. Base col. bronze. Top in marble or wood. Pag.96

#### CAPRI showcase

Showcase lacquered structure, doors in glass. Internal drawers in leather. Back in bronze mirror. Shelves in glass. Leg inserts in leather. Pag.134