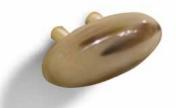

## HANDLES

MC 01 Brass handle, finishing col. bronze. Insert in Murano glass.

MC 02 Brass handle, finishing col. bronze.

MC 03 Brass handle, finishing in glossy palladium/glossy gold. Insert in natural buffalo's blond textured horn.

MC 04 Natural buffalo's blond textured horn handle.

MC 05 Natural buffalo's blond textured horn oval handle with spacers, finishing glossy palladium/glossy gold.

MC 06 Natural buffalo's blond textured horn handle with spacers, finishing glossy palladium/glossy gold.