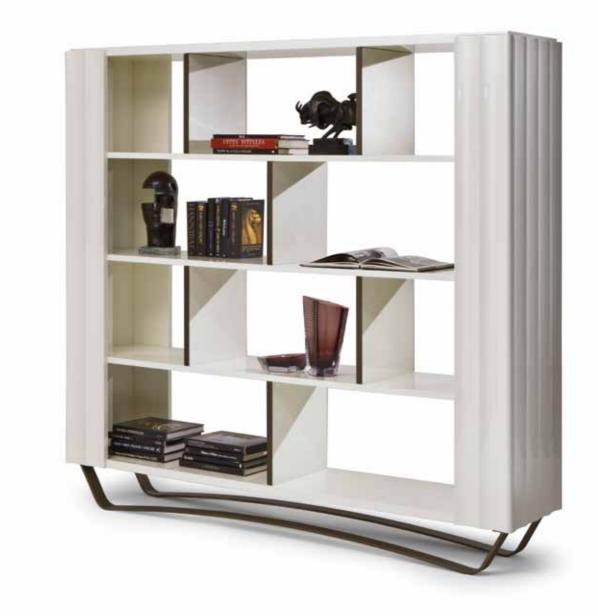

## GIANNUTRI armchair

WOODY small table

DAISY bookcase system

## DAISY bookcase system

## DAISY bookcase system

VIVIEN sofa

VIVIEN sofa

JACK sofa - GRANT small tables

PAUL sofa

PAUL sofa

GATSBY bookcase system

GATSBY bookcase system