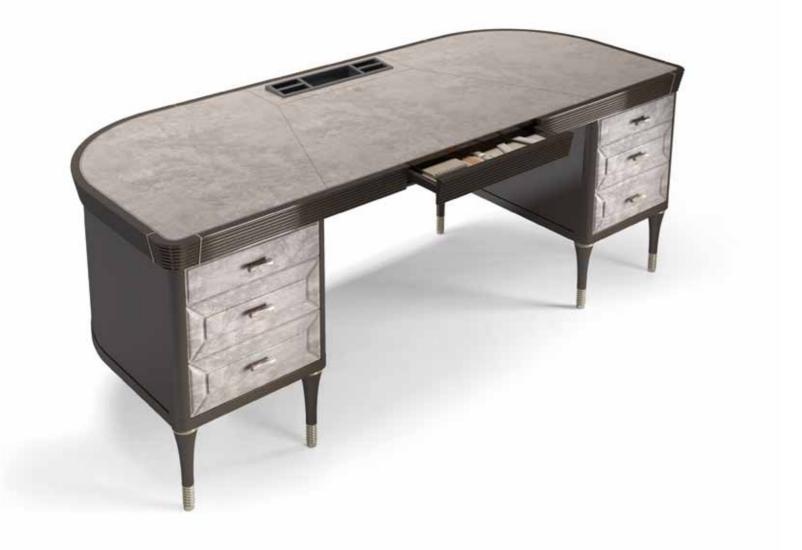

Writing desk two internal sides in wood. Structure lacquered. Top in leather. Six leather side drawers, with technical fabric background. With tips col. bronze. *Pag.204* 

Writing desk two internal sides in wood. Top in leather. Six leather side drawers, with technical fabric background. With tips col. bronze. Pag.202

VANITY semicurved writing desk

Writing desk two internal sides in wood. Structure lacquered. Top in leather. Six leather side drawers, with technical fabric background. With tips col. bronze. *Pag.200* 

### VANITY EVO writing desk

Writing desk two internal sides in wood. Structure lacquered. Top in leather. Eight leather side drawers, with technical fabric background. With inserts col. bronze. *Pag.201* 