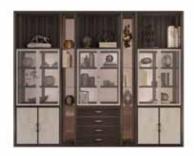

#### GATSBY bookcase system

Bookcase in wood. Doors and drawers in leather. Vertical and horizontal profiles col. bronze. Backs in wood/technical fabric. Bottom of the drawers in technical fabric.

Pag.59-67

#### GATSBY bookcase system

Bookcase lacquered. Doors and drawers in walnut root. Vertical and horizontal profiles col. bronze. Backs lacquered. Bottom of the drawers in technical fabric.

Bookcase in wood. Details metal finishing. Doors in nubuck. Back of niches in mirror. Back in wood/bronze mirror. Pag.33-39