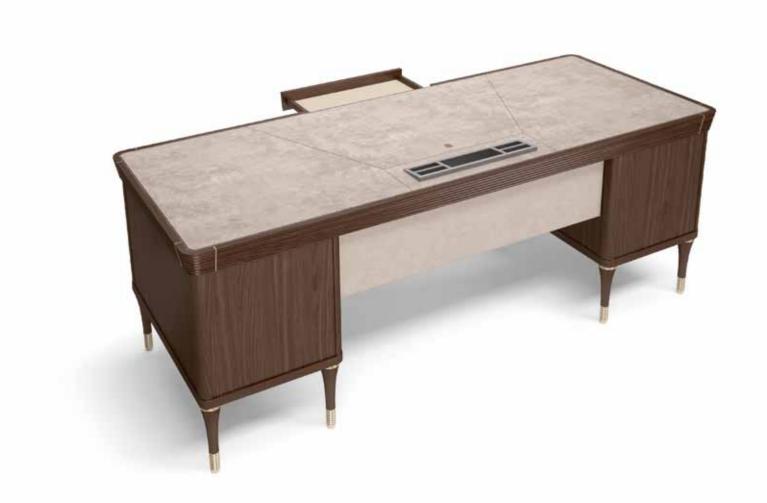

Writing desk two internal sides in wood. Structure lacquered. Top in leather. Six leather side drawers, with technical fabric background. With tips col. bronze. *Pag.204* 

Writing desk two internal sides in wood. Top in leather. Six leather side drawers, with technical fabric background. With tips col. bronze. Pag.202

VANITY semicurved writing desk

Writing desk two internal sides in wood. Structure lacquered. Top in leather. Six leather side drawers, with technical fabric background. With tips col. bronze. *Pag.200* 