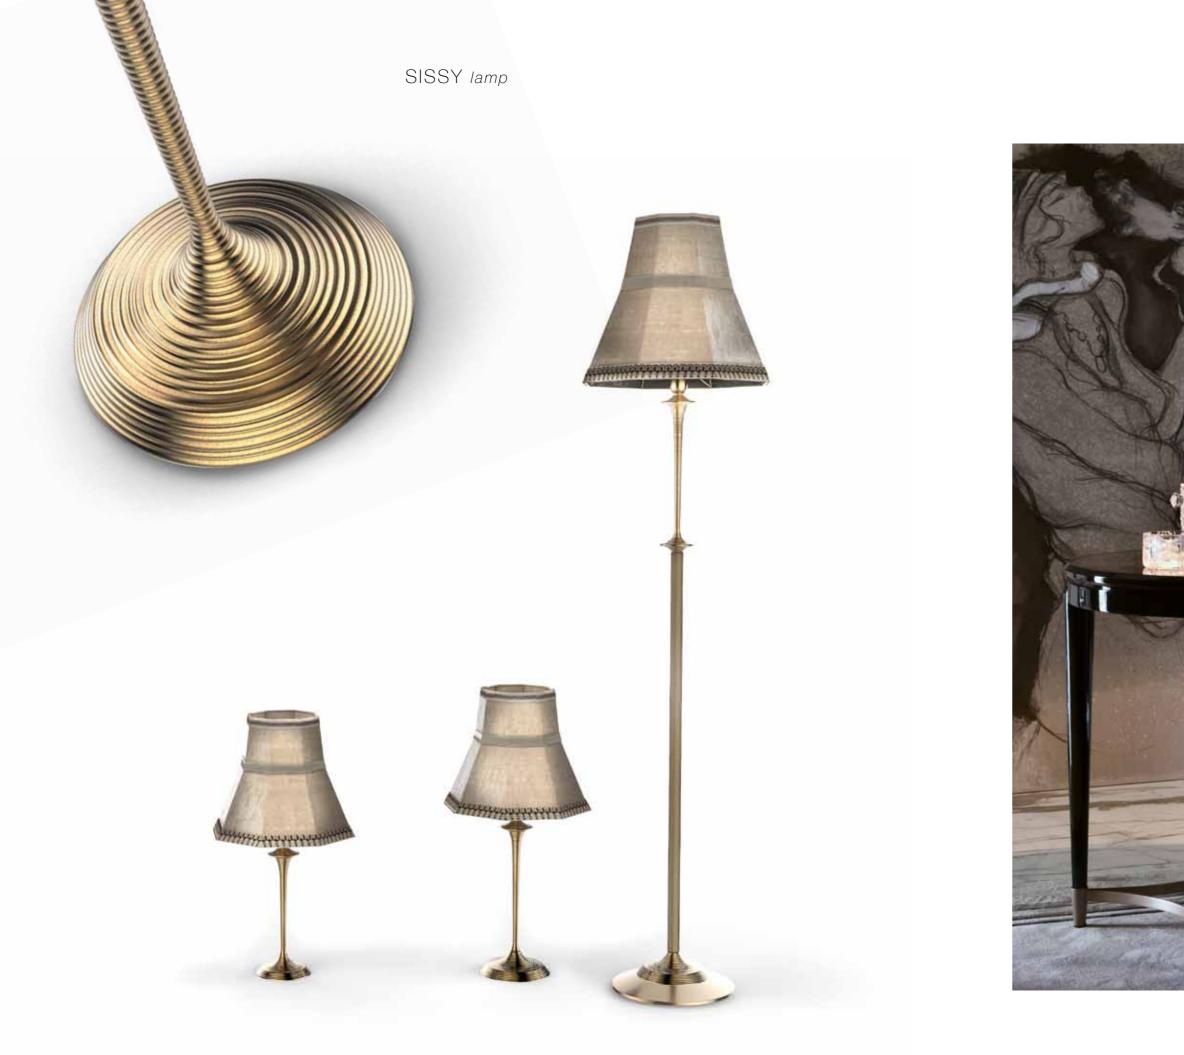

### GERONIMO totem

Decorative totem in ebony with top in marble. Column covered in mosaic with gold decoration.

Pag.121

LINOSA *lamp* Bedside lamp/table lamp/floor lamp in lacquered. Inserts col. bronze.

Pag.295

## SISSI lamp

Bedside lamp/table lamp/floor lamp. Lampshade in fabric/leather.

WILSON carpet Carpet in wool and silk, in different color and three different measurements. Pag.314

HARDING carpet Carpet in wool and silk, in different color and three different measurements. Pag.310