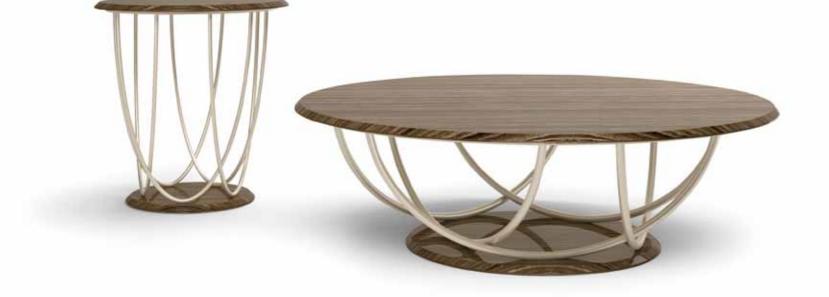

## FILICUDI small table

Low oval/high round small table. Top in marble. Base col. bronze / metal chrome/black nickel/gold satin. *Pag.93/95* 

OSCAR *small table* Low oval/low round/high round small table. Structure ebonized. Basament col. bronze. *Pag.18-21* 

### WOODY small table

Low round/high round small table. Structures col. bronze / metal chrome/black nickel/gold satin.

Pag.28

GRANT *small table* Side/low tables in wood. Internal lacquered.

Pag.44-47