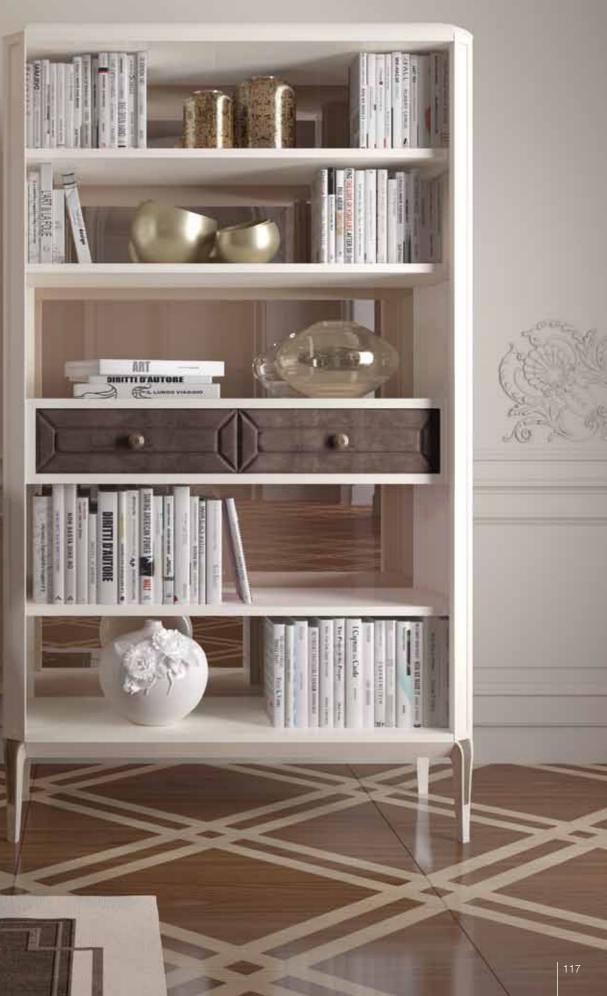

## PANTELLERIA bookcase

## PANTELLERIA bookcase

Open bookcase lacquered. Basement and inserts col. bronze.

Pag.174