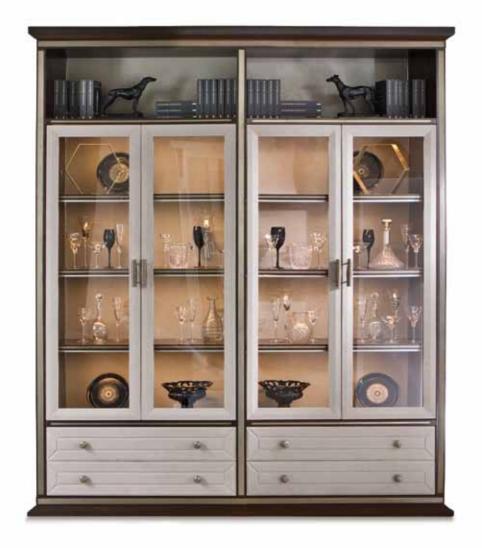

#### CAPRI showcase

Showcase lacquered structure, doors in glass. Internal drawers in leather. Back in bronze mirror. Shelves in glass. Leg inserts in leather. Pag.134

#### VANITY showcase

Showcase in solid wood. Two doors in glass. Two internal drawers in leather. Shelves in glass. Back covered in technical fabric. With inserts, profiles and tips col. bronze.

Pag.159