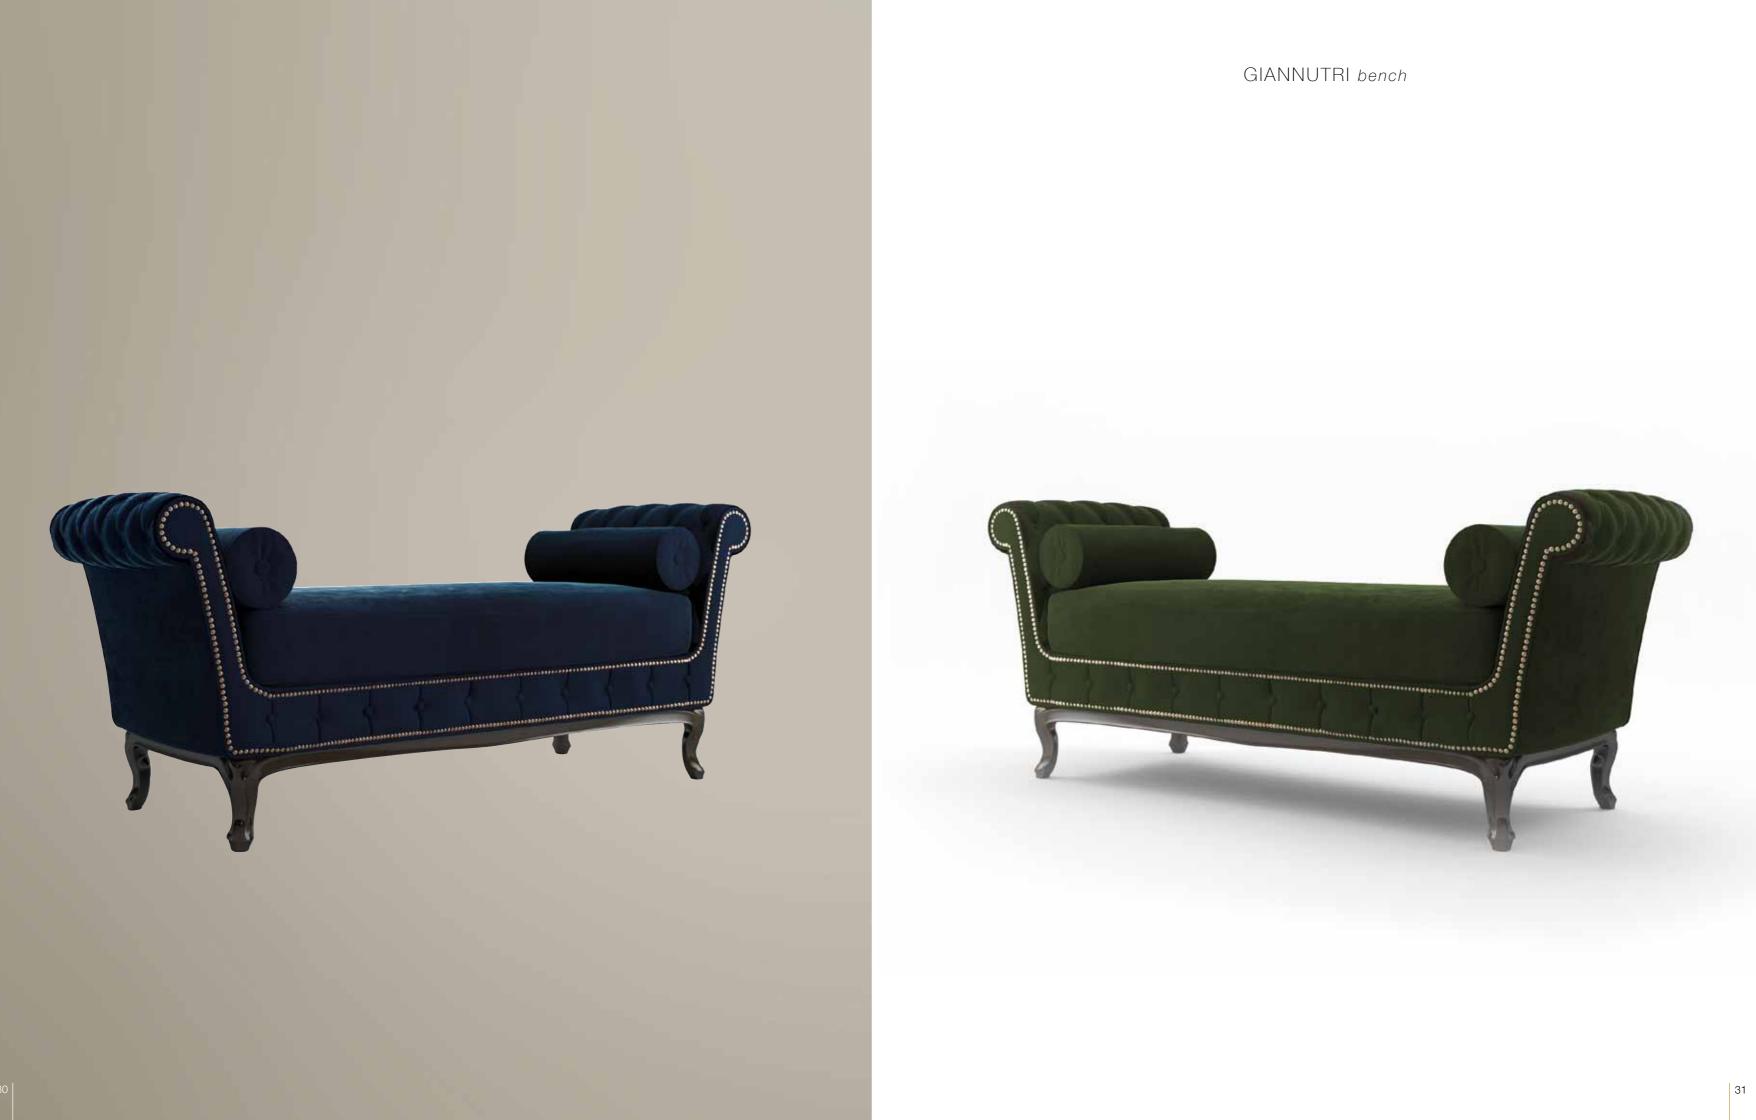

## GIANNUTRI bench

Bench in solid wood. Upholstered in fabrics/leather. Manual flanging of single nails. Pag.30