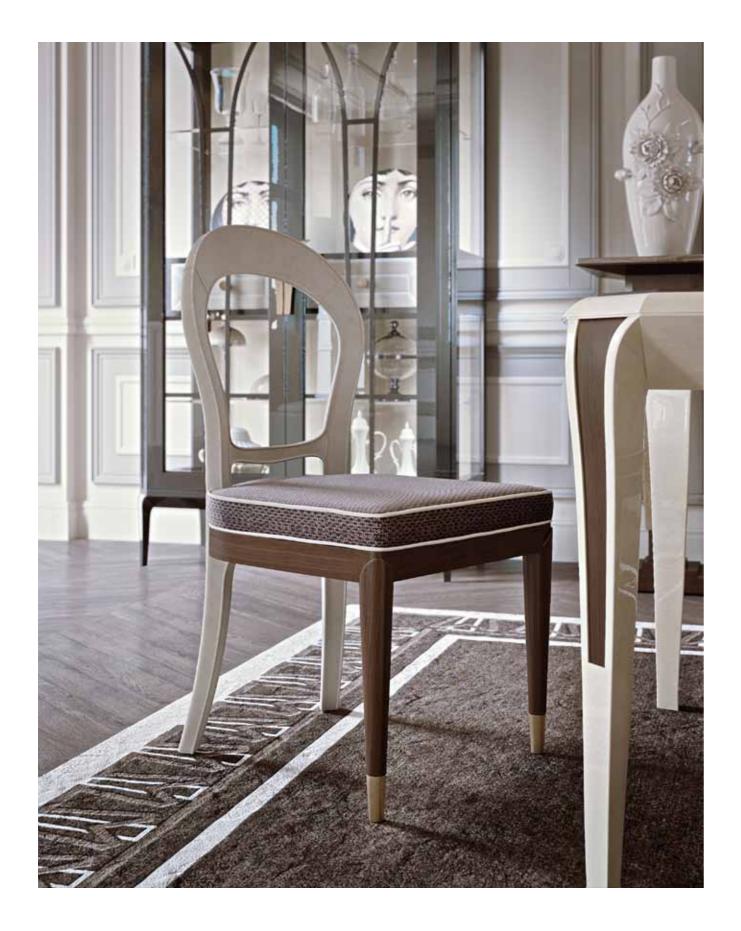

### AUDREY chair

Chair ebonized o lacquered with wood back or back covered in leather and upholstered seat.

Pag.128