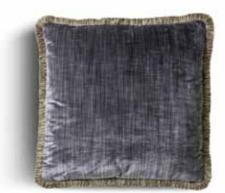

Cushion 02 - 55x55 cm. with coordinate trimming

Cushion 05 - 55x55 cm. with coordinate profile and two colors

Cushion 07 - 45x45 cm. with coordinate trimming

Cushion 10 - 45x45 cm. with coordinate profile and two colors