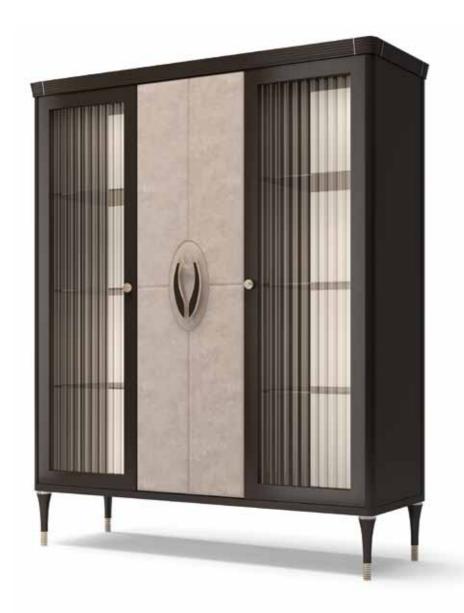

#### CAPRI bar cabinet

Bar cabinet lacquered structure with lacquered and wood/leather doors. Internal drawer. Back in mirror/black mirror. Shelves in glass. With interior lights.

Pag.146