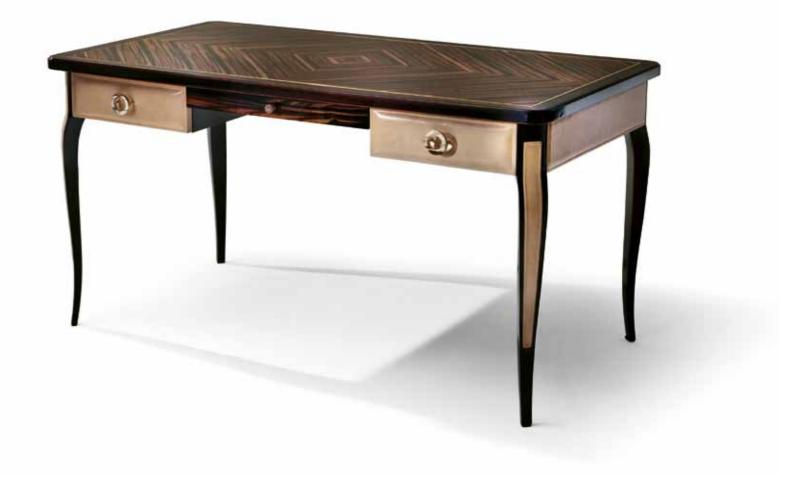

## LIPARI writing desk

Writing desk with four legs with leather insert. Drawers front covered with leather.

Pag.194