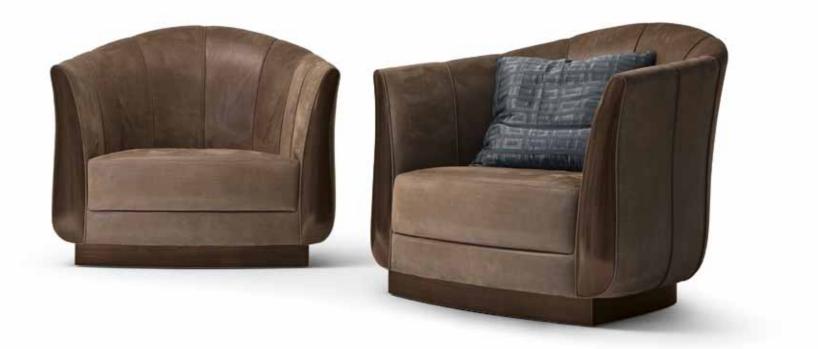

#### GIANNUTRI armchair

Armchair upholstered with capitonne', with manual flanging of individual nails. Solid base ebonized. Pag.25

### GIANNUTRI sofa

Sofa upholstered with capitonne', with manual flanging of individual nails. Solid base ebonized.

Pag.26