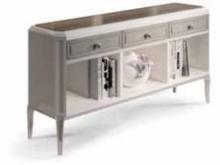

### CAPRI sideboard

Sideboard lacquered structure with two lacquered side doors, two central doors in leather. Two internal drawers. Leg inserts in leather.

Pag.141

#### CAPRI sideboard

Sideboard lacquered structure with three lacquered doors. Leg inserts in leather.

Pag.140