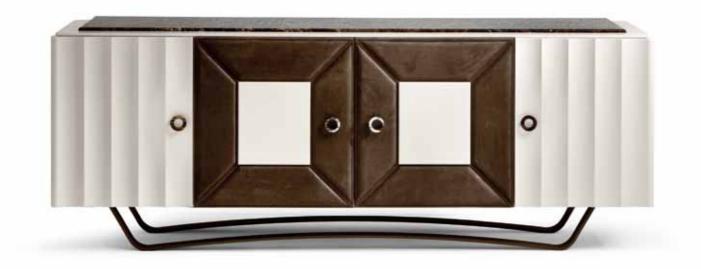

### CAPRI sideboard

Sideboard lacquered structure with two lacquered side doors, two central doors in leather. Two internal drawers. Leg inserts in leather.

Pag.141

#### CAPRI sideboard

Sideboard lacquered structure with three lacquered doors. Leg inserts in leather.

Pag.140