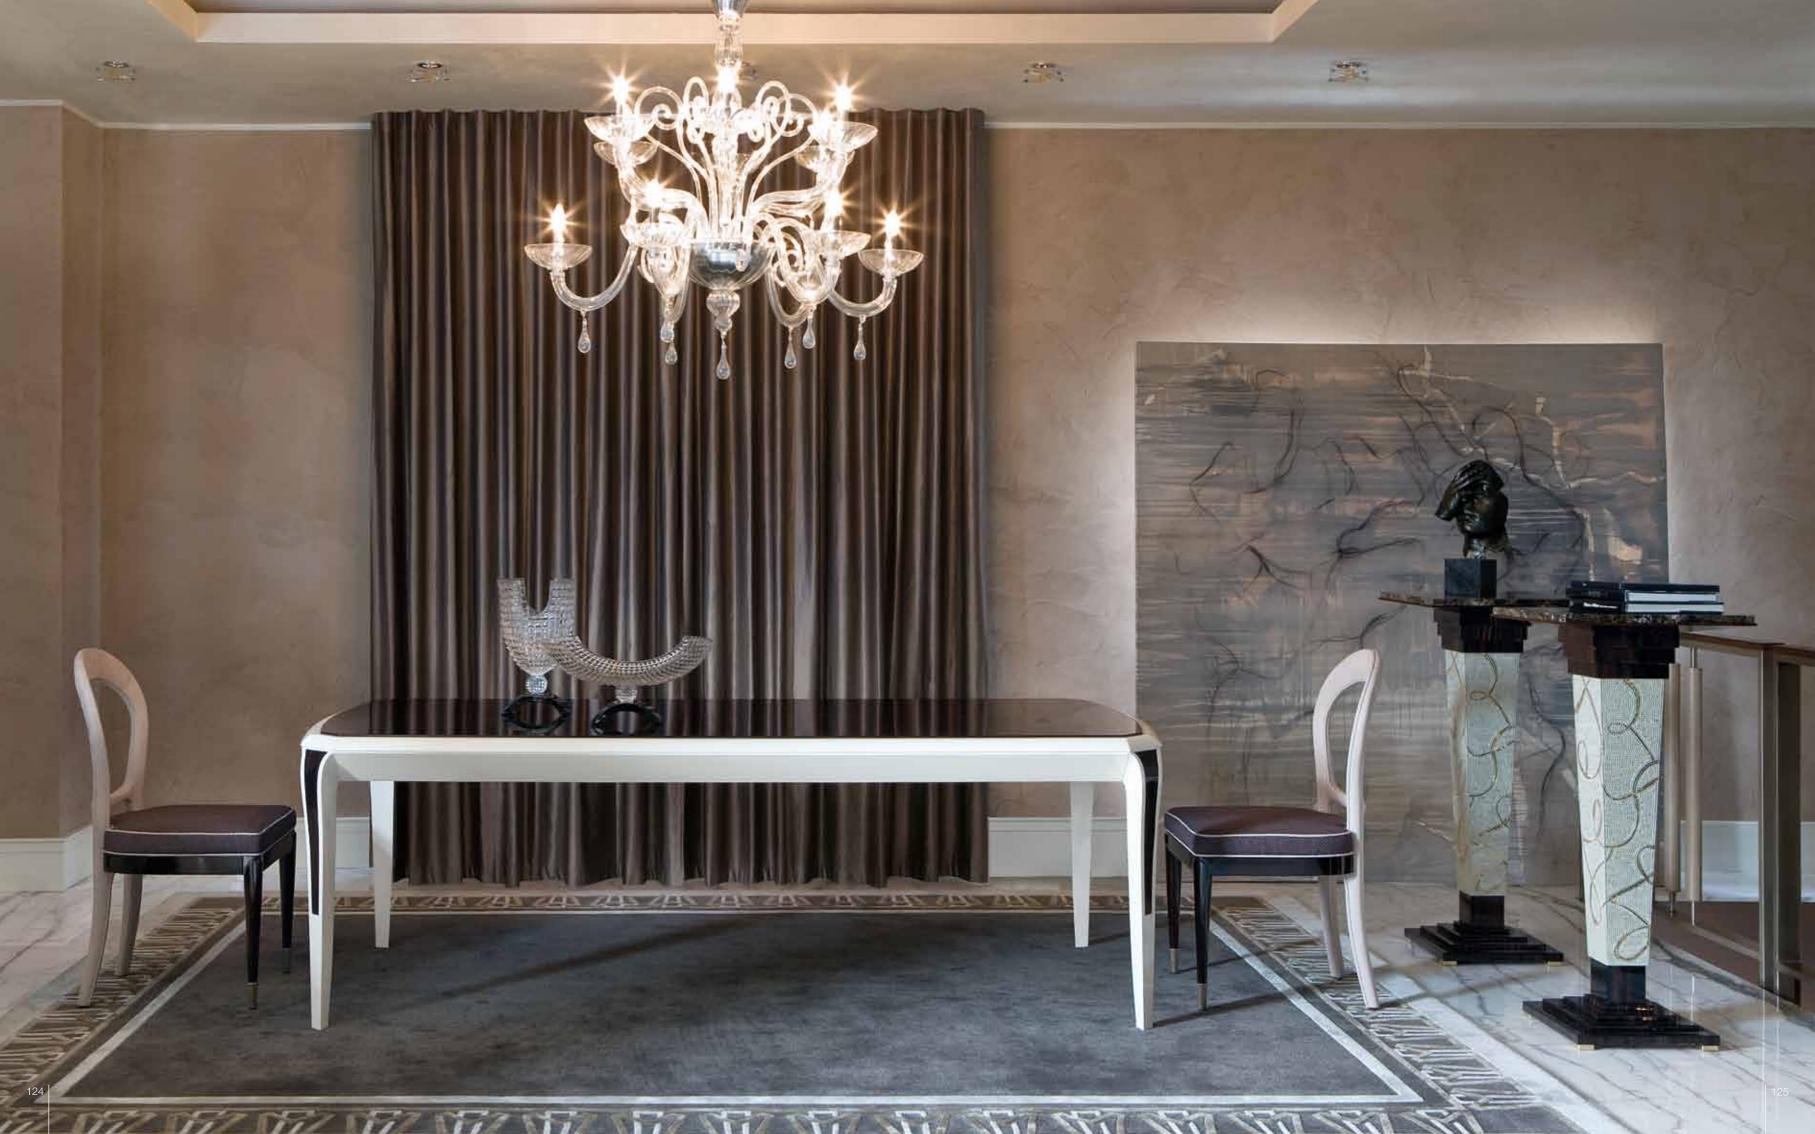

VANITY table Rectangular table in wood. With inserts and tips col. bronze. Pag.150

CAPRI table Rectangular table lacquered. Leg inserts in leather. Pag.122

FILICUDI table Round table. Base col. bronze. Top in marble or wood. Pag.96