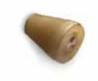

MC 04 Natural buffalo's blond textured horn handle.

MC 05 Natural buffalo's blond textured horn oval handle with spacers, finishing glossy palladium/glossy gold.

MC 06 Natural buffalo's blond textured horn handle with spacers, finishing glossy palladium/glossy gold.