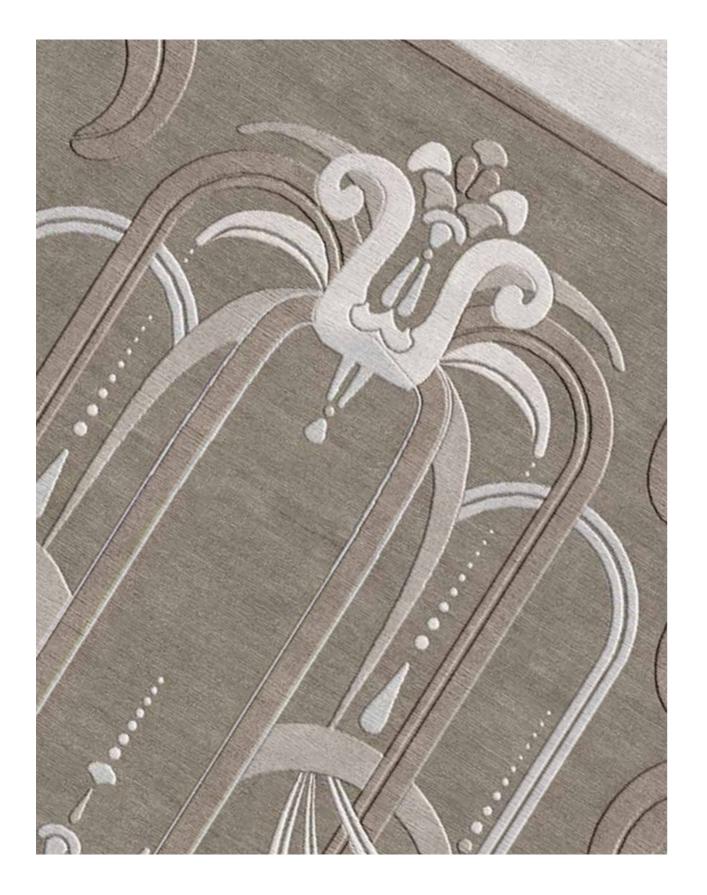

## SISSI lamp

Bedside lamp/table lamp/floor lamp. Lampshade in fabric/leather.

WILSON carpet Carpet in wool and silk, in different color and three different measurements. Pag.314

HARDING carpet Carpet in wool and silk, in different color and three different measurements. Pag.310

TAFT carpet Carpet in wool and silk, in different color and three different measurements. Pag.312

METROPOL carpet Carpet plain, in different colors and two different measurements. Pag.316

SUITE carpet Carpet plain, in different colors and three different measurements. Pag.316