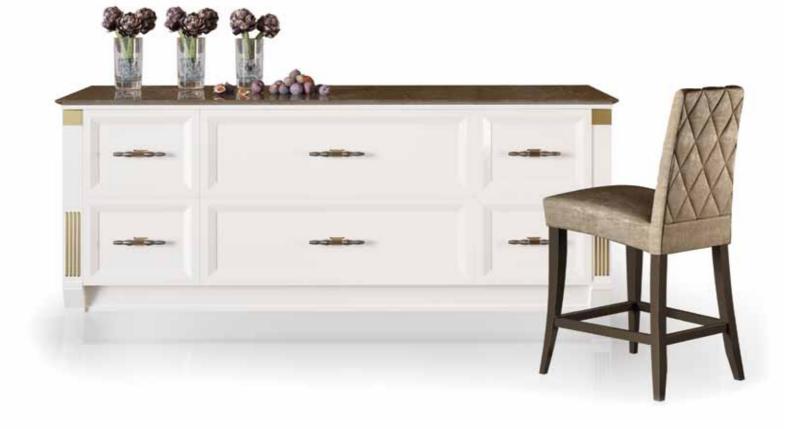

### CAPRI sideboard

Sideboard lacquered structure with two lacquered side doors, two central doors in leather. Two internal drawers. Leg inserts in leather.

Pag.141

#### CAPRI sideboard

Sideboard lacquered structure with three lacquered doors. Leg inserts in leather.

Pag.140