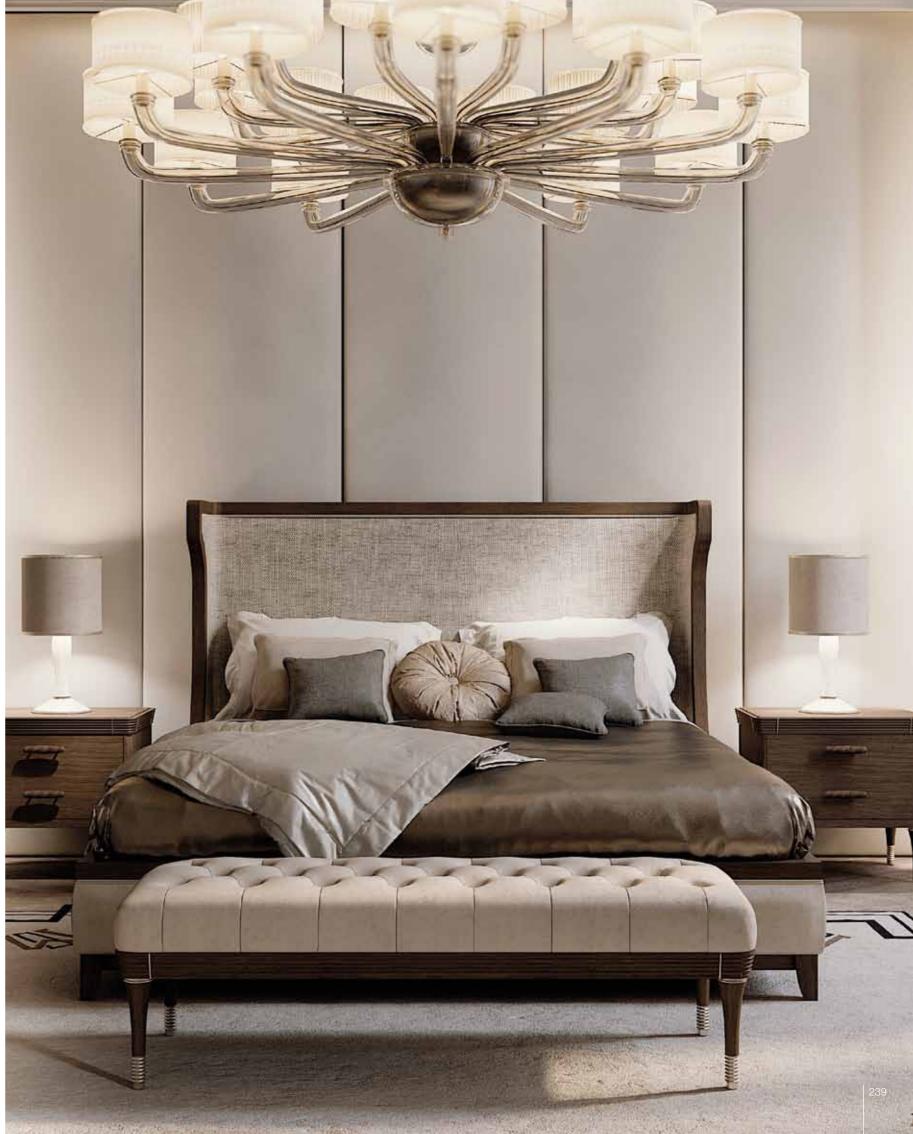

BRAD CURVED bed Bed upholstered with manual flanging of the nails. Legs in metal. Pag.242

ELBA bed Bed with bedframe covered with leather with central part covered with velvet capitonne'. Pag.254/258

GARY bed Bed in solid wood. Headboard upholstered capitonne'. Side straps and footboard upholstered. Trimming and tips col. bronze. Pag.222/230

MARILYN bed Bed in solid wood ebonised. Headboard upholstered. Side straps and footboard upholstered.

Pag.238