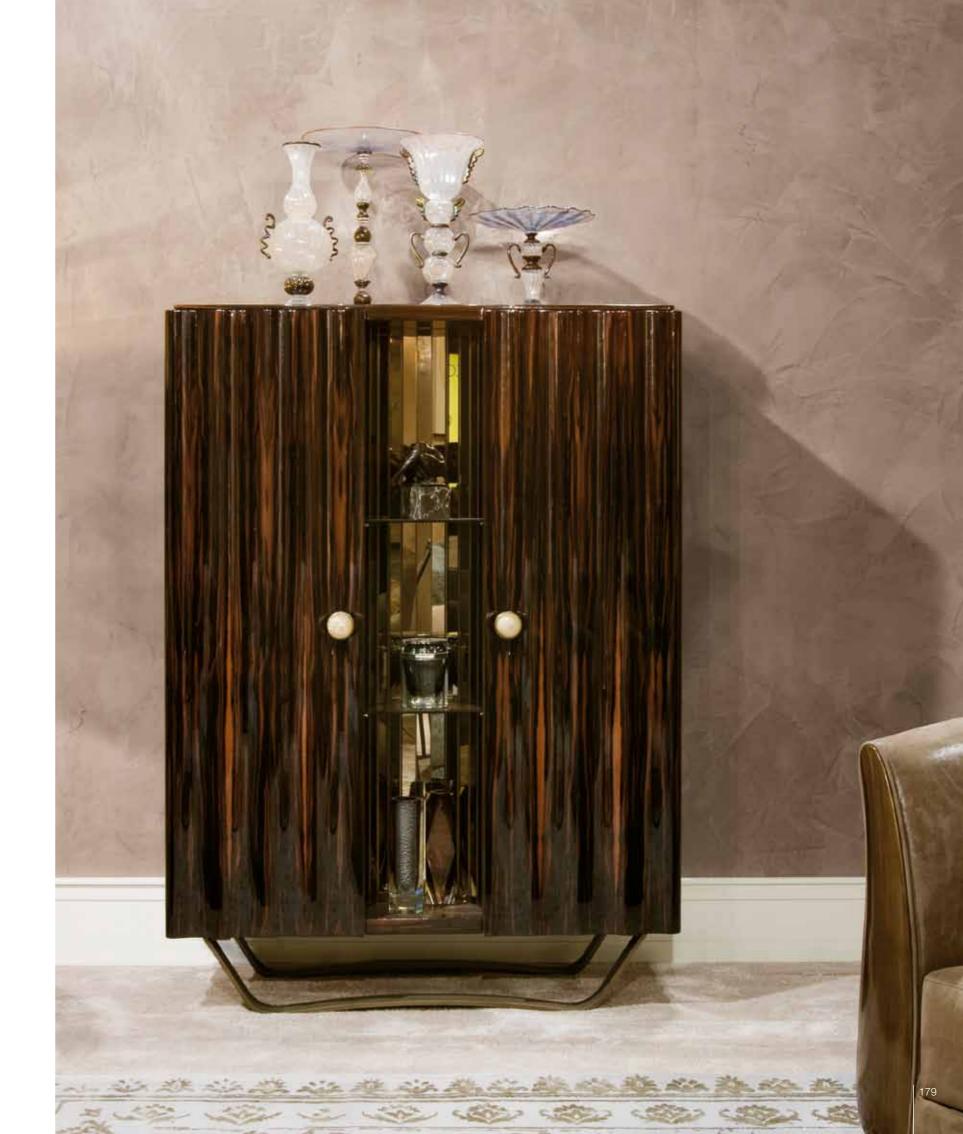

#### CAPRI bar cabinet

Bar cabinet lacquered structure with lacquered and wood/leather doors. Internal drawer. Back in mirror/black mirror. Shelves in glass. With interior lights.

Pag.146