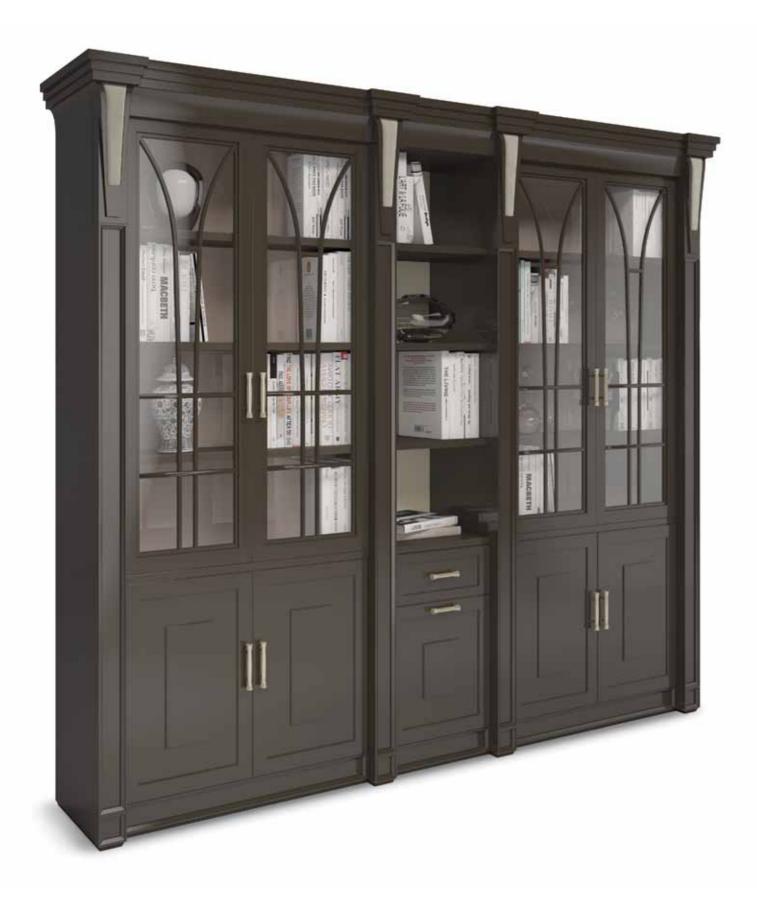

#### GATSBY bookcase system

Bookcase in wood. Doors and drawers in leather. Vertical and horizontal profiles col. bronze. Backs in wood/technical fabric. Bottom of the drawers in technical fabric.

Pag.59-67

#### GATSBY bookcase system

Bookcase lacquered. Doors and drawers in walnut root. Vertical and horizontal profiles col. bronze. Backs lacquered. Bottom of the drawers in technical fabric.

Bookcase in wood. Details metal finishing. Doors in nubuck. Back of niches in mirror. Back in wood/bronze mirror. Pag.33-39

CAPRI bookcase system Bookcase with structure, doors and drawers lacquered. Glass doors and solid wood. Inserts in leather. Bottom of the drawers in technical fabric. Pag.75-81

VANITY mirror

Big wall standing mirror/small wall mirror. Frame lacquered. Inserts col. bronze. Natural mirror. Pag.324