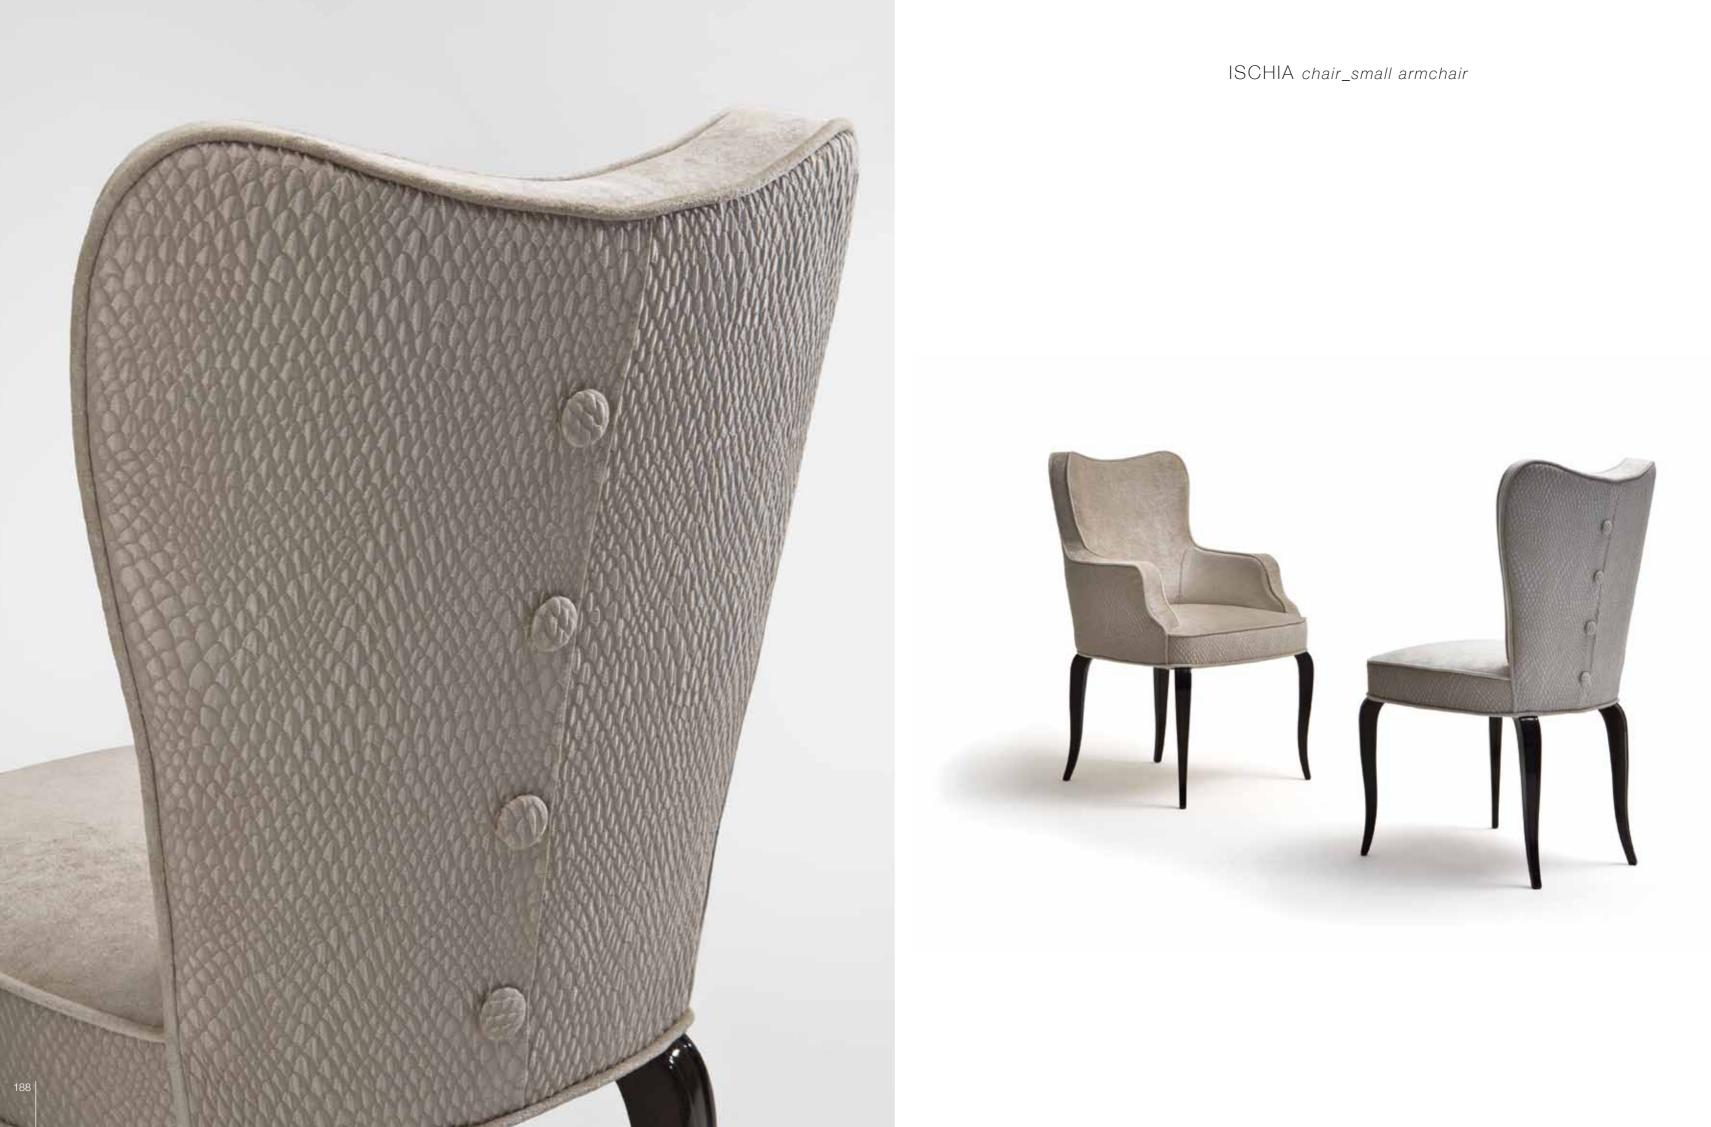

#### ISCHIA chair\_small armchair

Upholstered chair and small armchair with the back backrest with buttons. Base ebonized or lacquered.

Pag.188