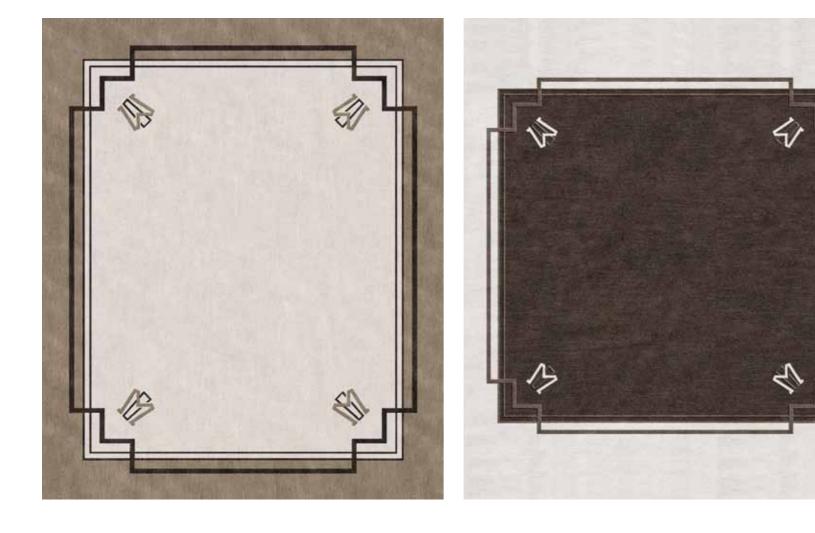

## SISSI lamp

Bedside lamp/table lamp/floor lamp. Lampshade in fabric/leather.

WILSON carpet Carpet in wool and silk, in different color and three different measurements. Pag.314

HARDING carpet Carpet in wool and silk, in different color and three different measurements. Pag.310

TAFT carpet Carpet in wool and silk, in different color and three different measurements. Pag.312

METROPOL carpet Carpet plain, in different colors and two different measurements. Pag.316

SUITE carpet Carpet plain, in different colors and three different measurements. Pag.316