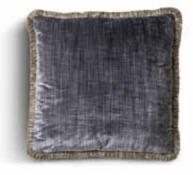

## CUSHIONS

Cushion 01 - 55x55 cm. with coordinate trimming and logo

Cushion 04 - 55x55 cm. with coordinate profile

Cushion 06 - 45x45 cm. with coordinate trimming and logo

Cushion 09 - 45x45 cm. with coordinate profile

Cushion 02 - 55x55 cm. with coordinate trimming

Cushion 05 - 55x55 cm. with coordinate profile and two colors

Cushion 07 - 45x45 cm. with coordinate trimming

Cushion 10 - 45x45 cm. with coordinate profile and two colors

Cushion 03 - 55x55 cm. with coordinate profile and logo

Cushion 18 - 55x55 cm. with square decorative band and coordinate profile.

Cushion 08 - 45x45 cm. with coordinate profile and logo

Cushion 11 - 45x30 cm. with coordinate trimming