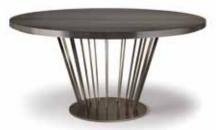

## FILICUDI small table

Low oval/high round small table. Top in marble. Base col. bronze / metal chrome/black nickel/gold satin. *Pag.93/95* 

OSCAR *small table* Low oval/low round/high round small table. Structure ebonized. Basament col. bronze. *Pag.18-21* 