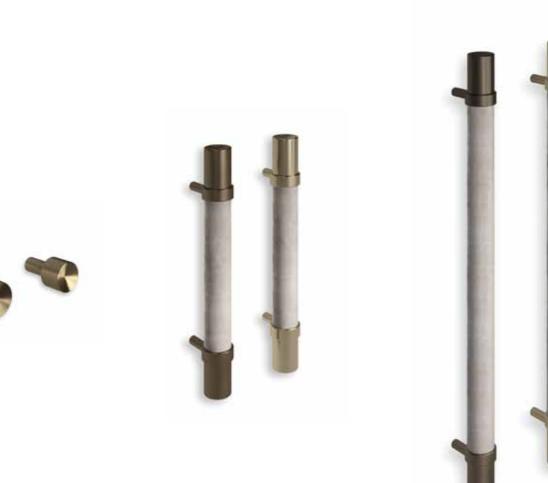

## HANDLES

MC 01 Brass handle, finishing col. bronze. Insert in Murano glass.

MC 02 Brass handle, finishing col. bronze.

MC 03 Brass handle, finishing in glossy palladium/glossy gold. Insert in natural buffalo's blond textured horn.

MC 04 Natural buffalo's blond textured horn handle.

MC 05 Natural buffalo's blond textured horn oval handle with spacers, finishing glossy palladium/glossy gold.

MC 06 Natural buffalo's blond textured horn handle with spacers, finishing glossy palladium/glossy gold.