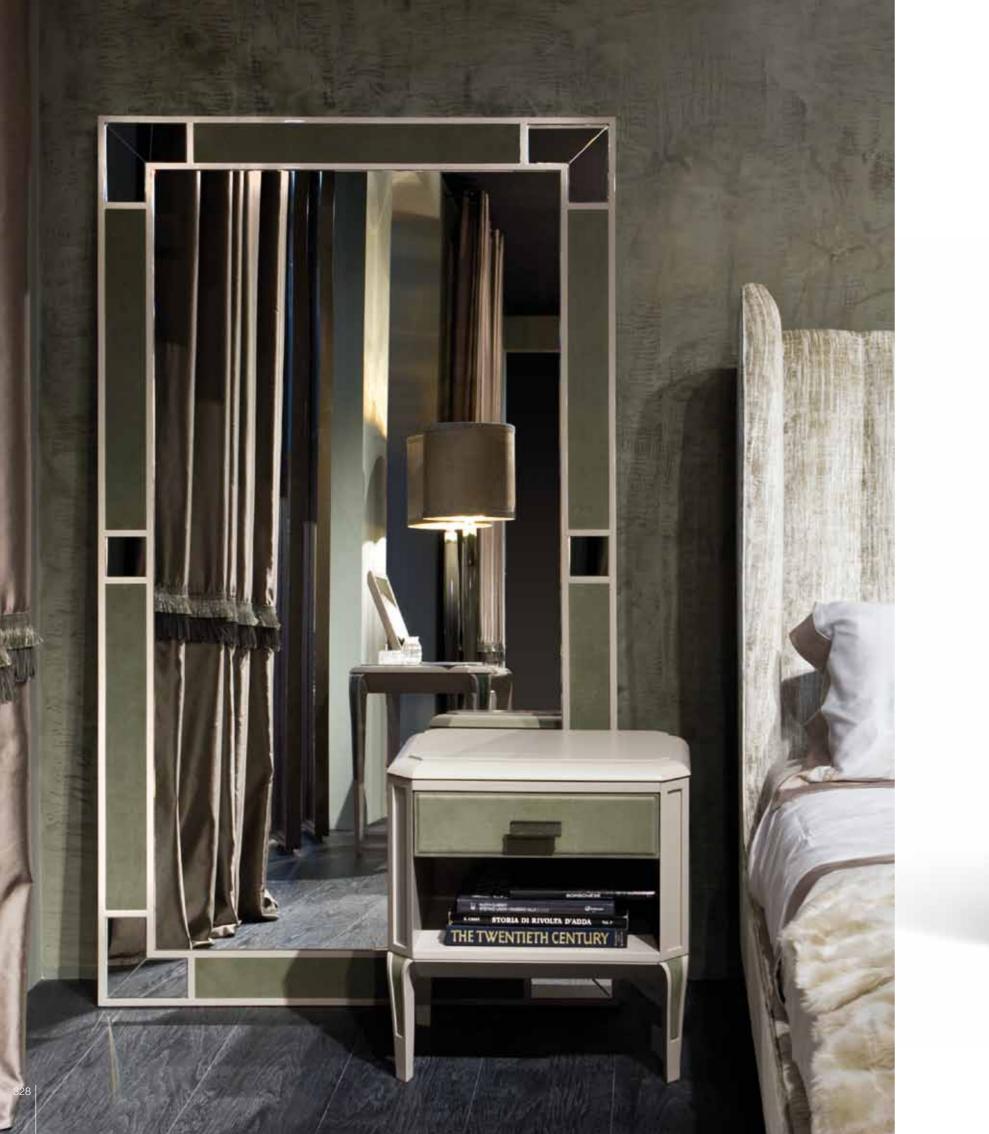

CAPRI bookcase system Bookcase with structure, doors and drawers lacquered. Glass doors and solid wood. Inserts in leather. Bottom of the drawers in technical fabric. Pag.75-81

VANITY mirror

Big wall standing mirror/small wall mirror. Frame lacquered. Inserts col. bronze. Natural mirror. Pag.324