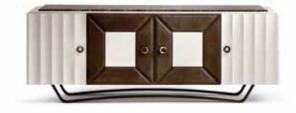

### CAPRI sideboard

Sideboard lacquered structure with two lacquered side doors, two central doors in leather. Two internal drawers. Leg inserts in leather.

Pag.141

#### CAPRI sideboard

Sideboard lacquered structure with three lacquered doors. Leg inserts in leather.

Pag.140