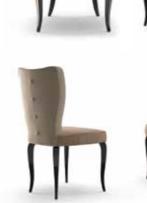

## MARILYN chair Upholstered chair in fabric with trimming and buttons in fabrics. Base in solid wood ebonized.

Pag.137