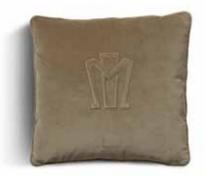

## CUSHIONS

Cushion 01 - 55x55 cm. with coordinate trimming and logo

Cushion 04 - 55x55 cm. with coordinate profile

Cushion 06 - 45x45 cm. with coordinate trimming and logo

Cushion 09 - 45x45 cm. with coordinate profile

Cushion 03 - 55x55 cm. with coordinate profile and logo

Cushion 18 - 55x55 cm. with square decorative band and coordinate profile.

Cushion 08 - 45x45 cm. with coordinate profile and logo

Cushion 11 - 45x30 cm. with coordinate trimming