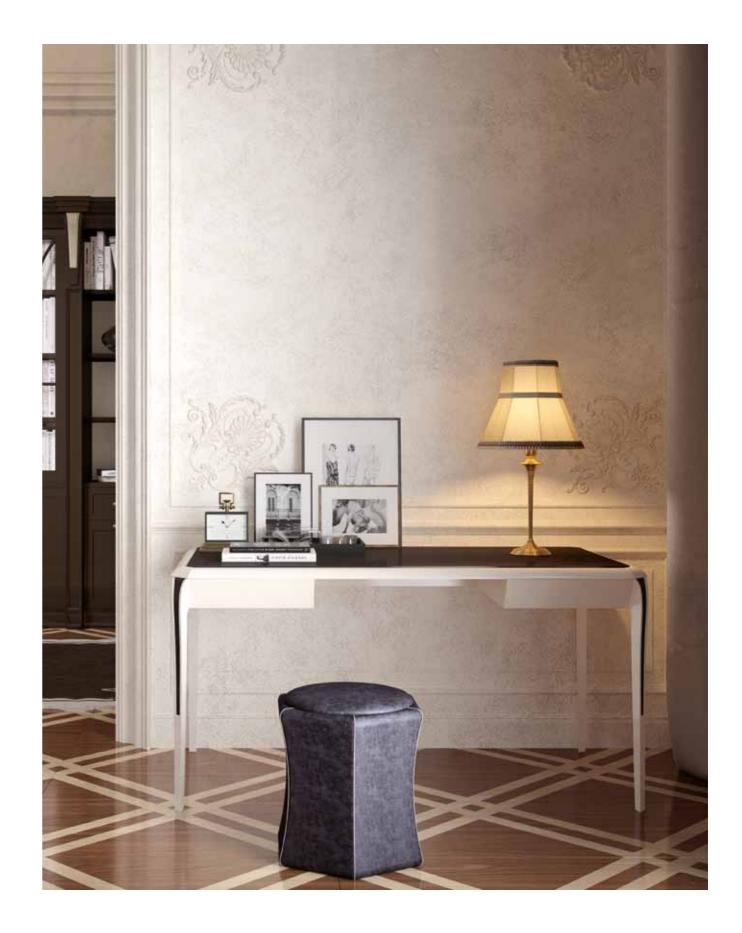

#### CAPRI tv unit

TV unit lacquered structure. Two drawers in leather and open space. Leg inserts in leather Pag.114

CAPRI writing desk Writing desk lacquered. Leg inserts in leather. Pag.119

VANITY curved writing desk