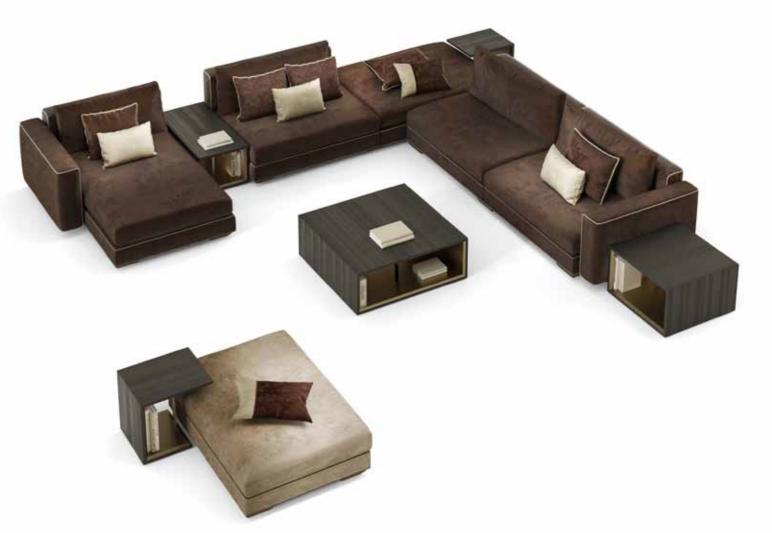

PAUL semicircular sofa Sofa semicircular upholstered. With manufacturing quilted in vertical strips. Legs in metal. Pag.156

HENRY sofa Sofa upholstered. With armrests with lapels decoration. Leg in solid wood ebonized. Pag.17