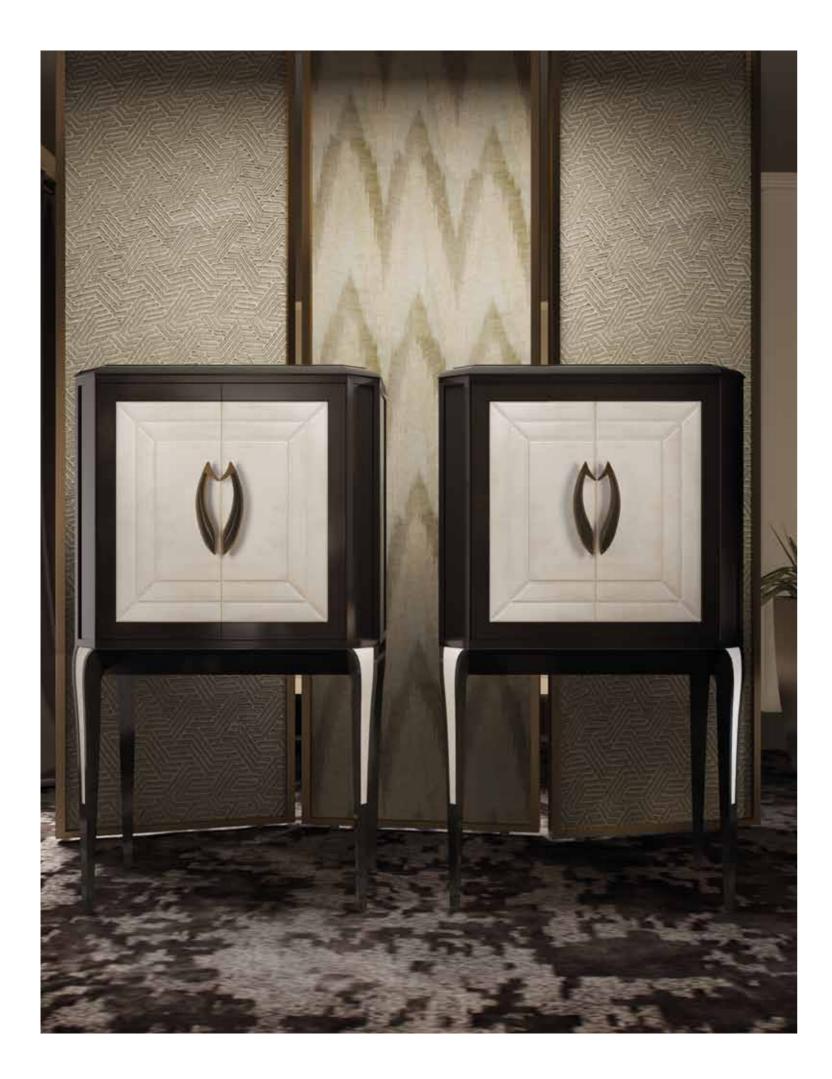

#### CAPRI bar cabinet

Bar cabinet lacquered structure with lacquered and wood/leather doors. Internal drawer. Back in mirror/black mirror. Shelves in glass. With interior lights.

Pag.146

## PANTELLERIA bar cabinet

Bar cabinet in ebony, with wavy doors, central part with bronze mirror. Base col. bronze. Internal light. Pag.178

CAPRI consolle Consolle lacquered structure.

Leg inserts in leather. Pag.118