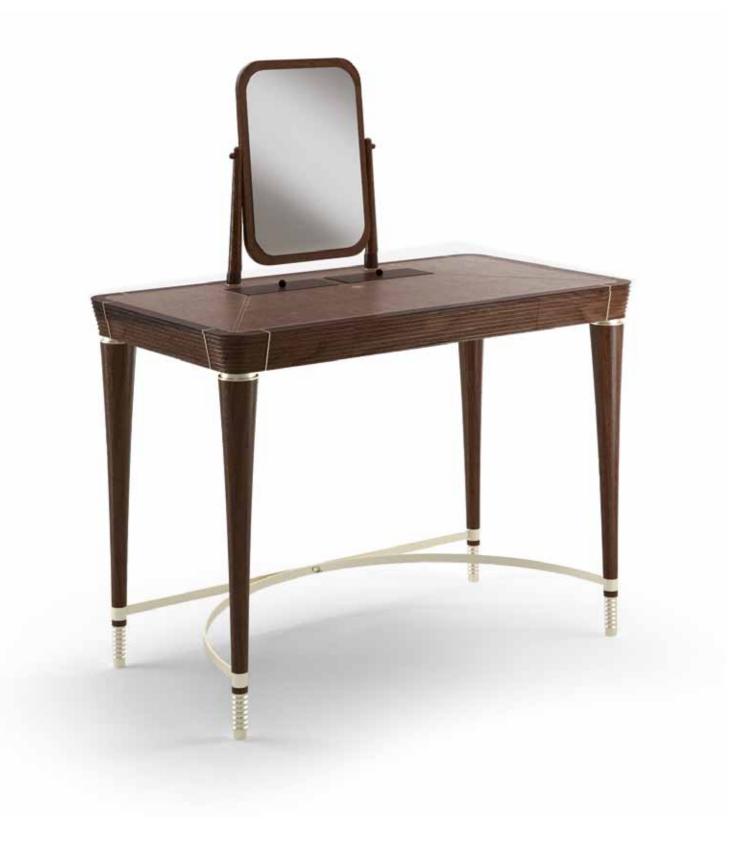

VANITY toelette

Toelette top in leather. Drawer covered in technical fabrics. Units for accessories. Inserts, basement and tips col. bronze. Pag.228/229