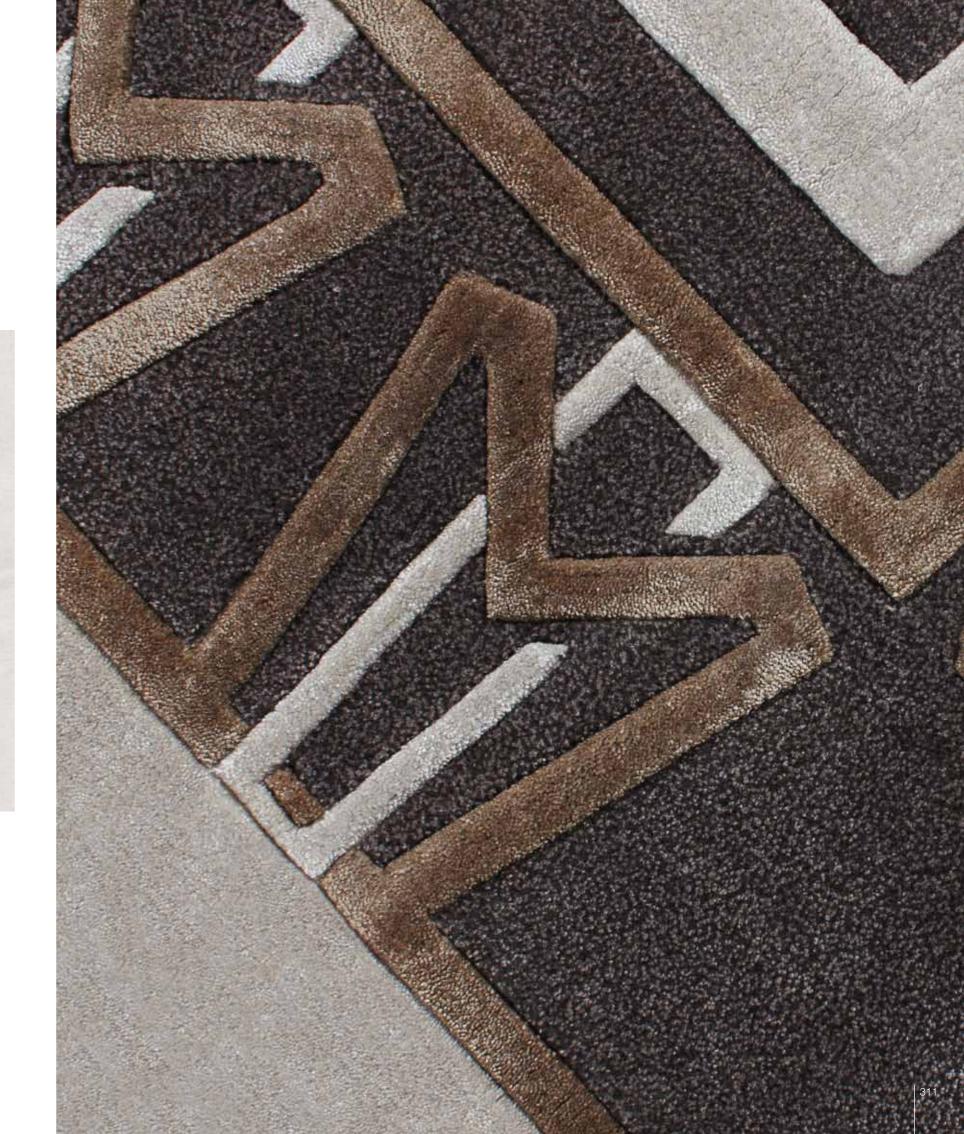

## SISSI lamp

Bedside lamp/table lamp/floor lamp. Lampshade in fabric/leather.

WILSON carpet Carpet in wool and silk, in different color and three different measurements. Pag.314

HARDING carpet Carpet in wool and silk, in different color and three different measurements. Pag.310

TAFT carpet Carpet in wool and silk, in different color and three different measurements. Pag.312

METROPOL carpet Carpet plain, in different colors and two different measurements. Pag.316

SUITE carpet Carpet plain, in different colors and three different measurements. Pag.316