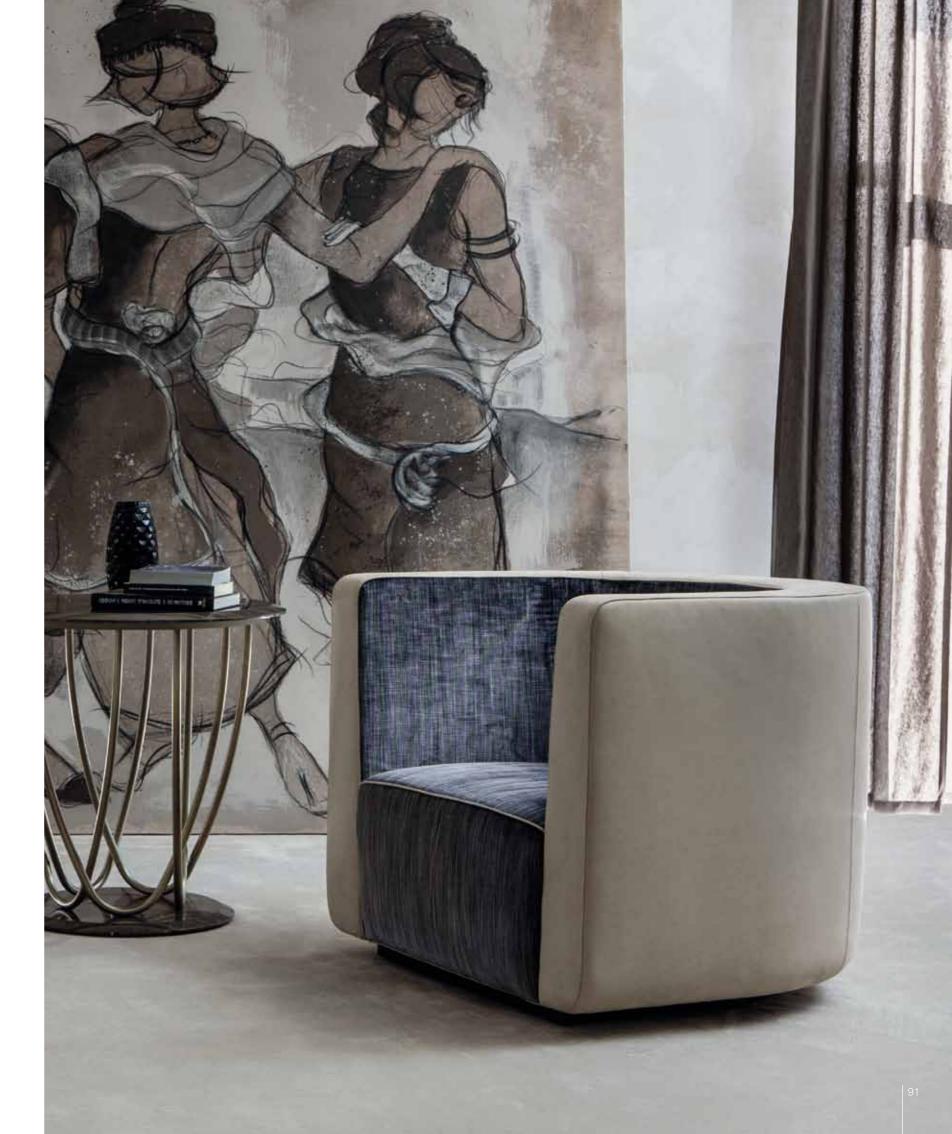

#### PONZA swivel armchair

Upholstered swivel armchair, back backseat in leather. Seat and backseat in fabric. Lacquered base. Pag.92