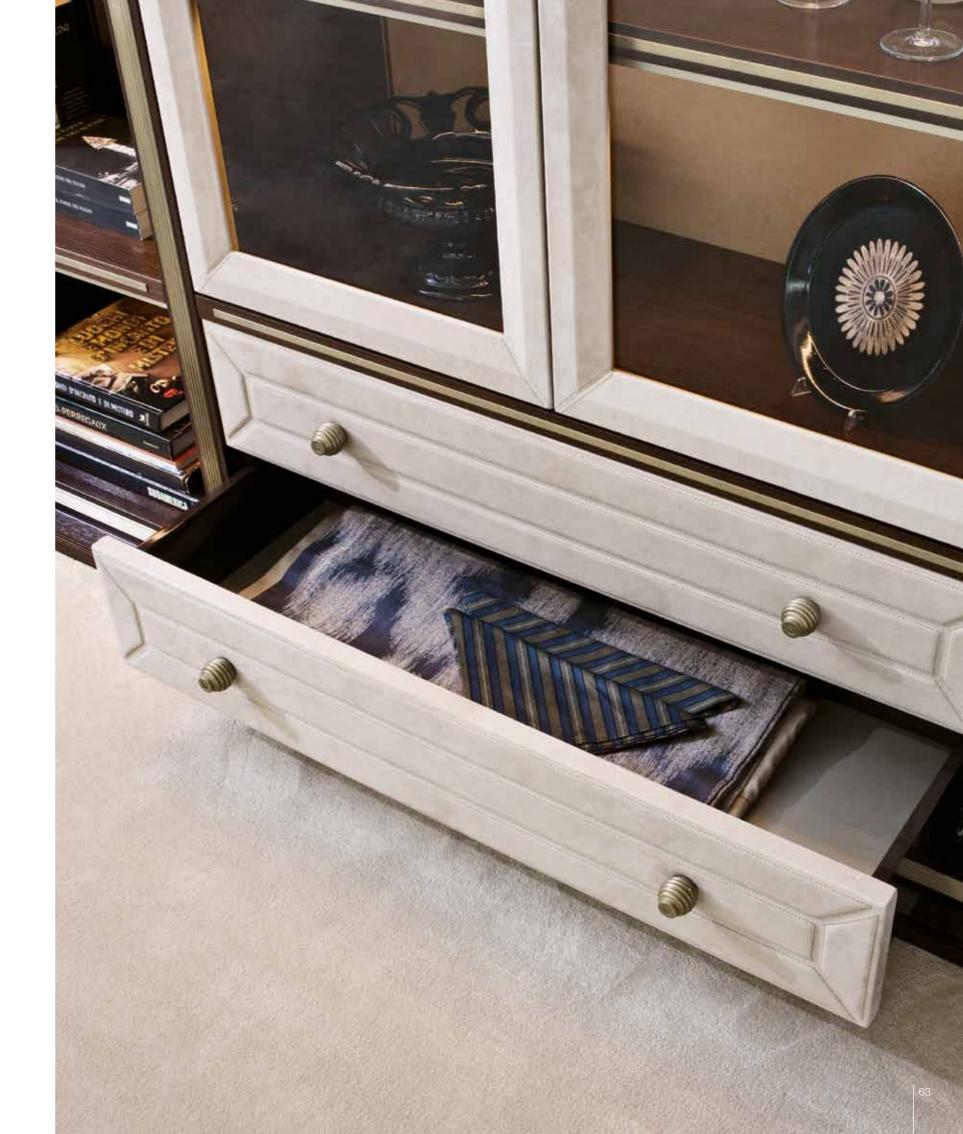

### CAPRI sideboard

Sideboard lacquered structure with two lacquered side doors, two central doors in leather. Two internal drawers. Leg inserts in leather.

Pag.141

#### CAPRI sideboard

Sideboard lacquered structure with three lacquered doors. Leg inserts in leather.

Pag.140