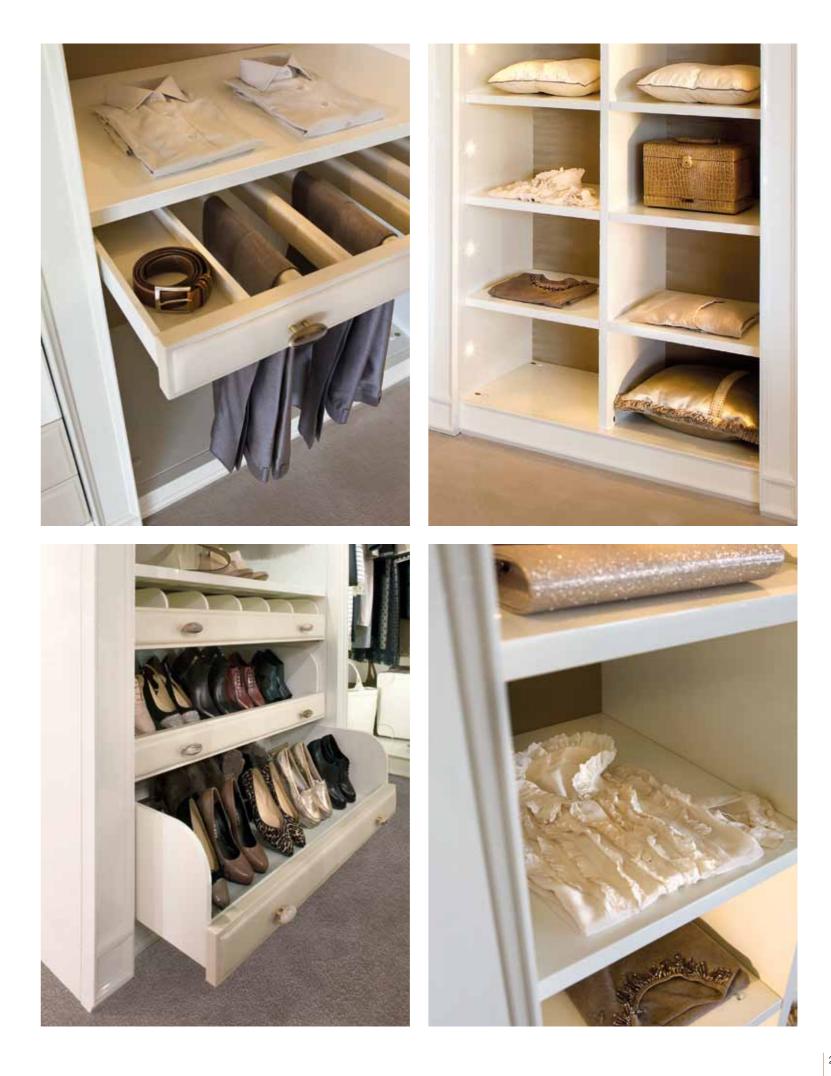

#### CAPRI walk-in closet

Lacquered walk-in closet. Matt/glossy lacquered internal structure. Drawers in lacquered wood/glass/leather. Back panel in lacquered wood/technical fabric. Inserts in leather. Drawers with bottom in technical fabric. Optional lateral LED system lighting.

#### CAPRI wardrobe

Lacquered wardrobe, matt lacquered internal structure. Drawers lacquered. Back panel lacquered. Drawers with bottom in technical fabric. Inserts in leather. Optional lateral LED system lighting. Pag.250