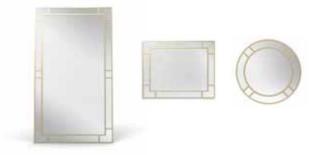

CAPRI bookcase system Bookcase with structure, doors and drawers lacquered. Glass doors and solid wood. Inserts in leather. Bottom of the drawers in technical fabric. Pag.75-81

VANITY mirror

Big wall standing mirror/small wall mirror. Frame lacquered. Inserts col. bronze. Natural mirror. Pag.324

MIR 01 *mirror* Wall standing mirror. Frame lacquered. Natural mirror with decoration. *Pag.326* 

MIR 02 - MIR 03 mirror Big wall standing mirror. Frame lacquered. Inserts in natural mirror and wood/leather. Pag.328

MIR 04 - MIR 05 - MIR 06 *mirror* Big wall standing mirror/small wall mirror/round wall mirror. Frame lacquered. Inserts in beveled mirror. Natural mirror. *Pag.326* 

MIR 07 - MIR 08 mirror

Big wall hanging mirror/small wall hanging mirror. Frame lacquered. Natural mirror. Pag.327

MIR 09 - MIR 10 *mirror* Wall mirror/free standing mirror. Frame lacquered. Natural mirror.

Pag.327

MIR 11 - MIR 12 *mirror* Wall hanging mirror on panel. Natural mirror.

Pag.330