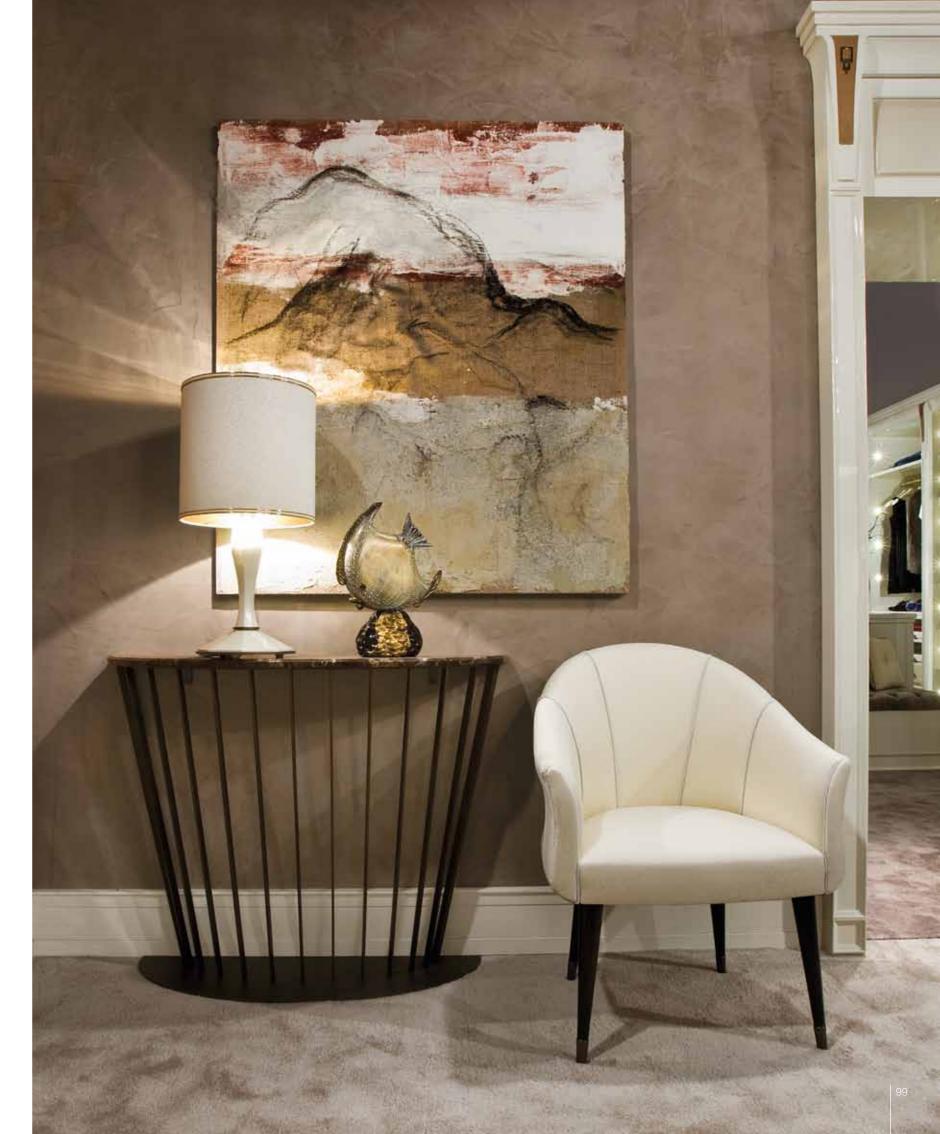

#### FILICUDI consolle

Semicircular consolle. Top in marble. Base col. bronze / metal chrome/black nickel/gold satin. Pag.98