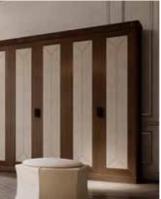

ifferent measurements. Pag.314

HARDING carpet Carpet in wool and silk, in different color and three different measurements. Pag.310

TAFT carpet Carpet in wool and silk, in different color and three different measurements. Pag.312

METROPOL carpet Carpet plain, in different colors and two different measurements. Pag.316

SUITE carpet Carpet plain, in different colors and three different measurements. Pag.316

KHAMA carpet Carpet plain, in different colors and two different measurements. Pag.316







#### CAPRI walk-in closet

Lacquered walk-in closet. Matt/glossy lacquered internal structure. Drawers in lacquered wood/glass/leather. Back panel in lacquered wood/technical fabric. Inserts in leather. Drawers with bottom in technical fabric. Optional lateral LED system lighting.

Pag.260



#### CAPRI wardrobe

Lacquered wardrobe, matt lacquered internal structure. Drawers lacquered. Back panel lacquered. Drawers with bottom in technical fabric. Inserts in leather. Optional lateral LED system lighting. Pag.250

#### VANITY wardrobe

Wood wardrobe, internal structure tanganica wood with american walnut finishing. Drawers in tanganica. Back panel lacquered. Inserts in leather. Inserts and tips in col. bronze. Optional lateral LED system lighting.



## FAVIGNANA kitchen

Doors in walnut/leather. Drawers in walnut/leather. Top in marble. Back panel in marble. Side in walnut/leather.

Pag.269-275



## CARLOTTAPLUS kitchen

Doors and drawers in glossy ebony wood. Inserts with rhombus pattern glossy lacquered. Central insert in brass with logo. Details in silver leaf. Top in mar