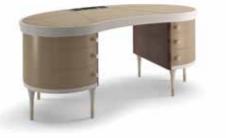

VANITY toelette

Toelette top in leather. Drawer covered in technical fabrics. Units for accessories. Inserts, basement and tips col. bronze. Pag.228/229