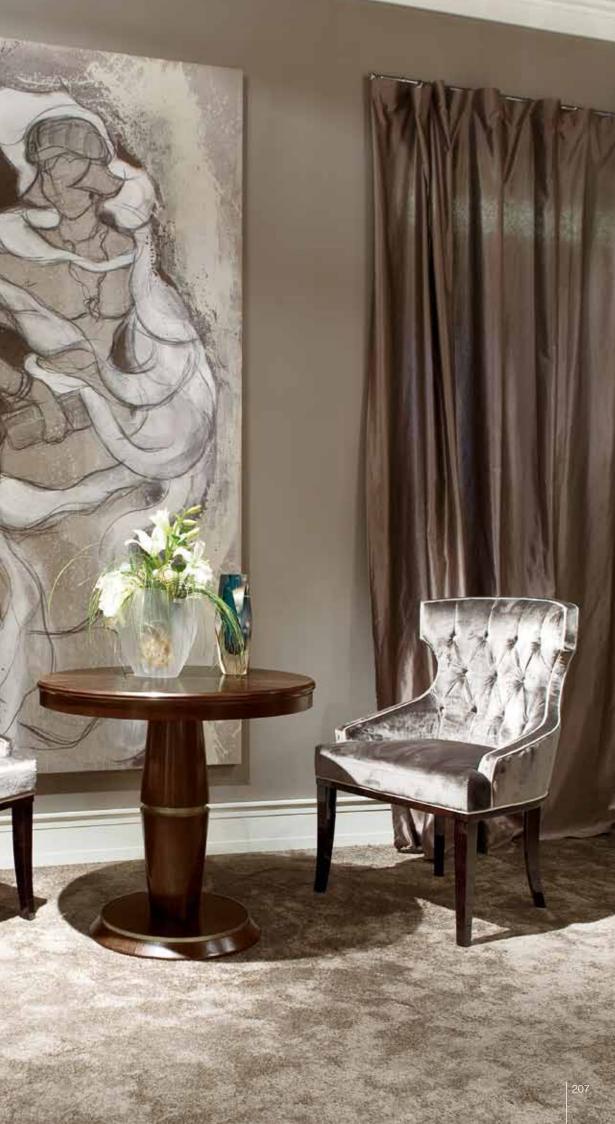

#### TIFFANY *coffee table* Coffe table high round in wood. Base in wood with inserts col. bronze.

Pag.206