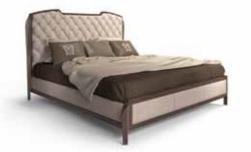

### MARILYN bed - VANITY bedside table - LINOSA small lamp

HIH

VANITY chest of drawers

MARILYN bed

BRAD CURVED bed

ELBA bed

PIANOSA chest of drawers

### MOLARA pout

Big/small hexagonal pouf upholstered in fabric/leather. Big pouf with inner compartment.

Pag.100/101

BRAD STRIPES bed Bed upholstered with manual flanging of the nails. Legs in metal. Pag.212

BRAD CURVED bed Bed upholstered with manual flanging of the nails. Legs in metal. Pag.242

ELBA bed Bed with bedframe covered with leather with central part covered with velvet capitonne'. Pag.254/258

GARY bed Bed in solid wood. Headboard upholstered capitonne'. Side straps and footboard upholstered. Trimming and tips col. bronze. Pag.222/230