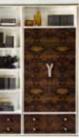

#### GATSBY bookcase system

Bookcase in wood. Doors and drawers in leather. Vertical and horizontal profiles col. bronze. Backs in wood/technical fabric. Bottom of the drawers in technical fabric.

Pag.59-67

#### GATSBY bookcase system

Bookcase lacquered. Doors and drawers in walnut root. Vertical and horizontal profiles col. bronze. Backs lacquered. Bottom of the drawers in technical fabric.

Bookcase in wood. Details metal finishing. Doors in nubuck. Back of niches in mirror. Back in wood/bronze mirror. Pag.33-39