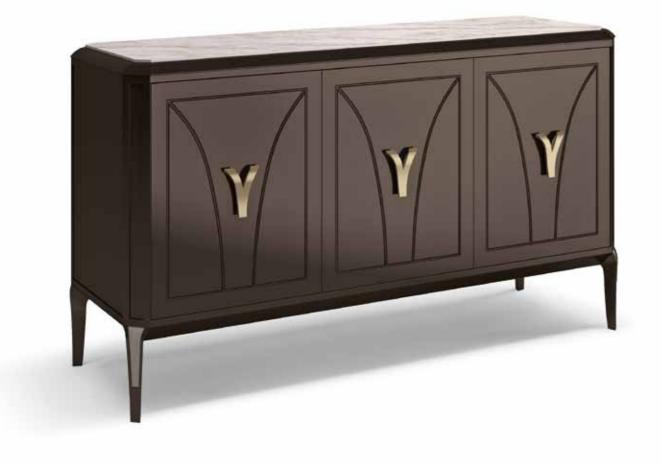

#### CAPRI sideboard

Sideboard lacquered structure with three lacquered doors. Leg inserts in leather.

Pag.140