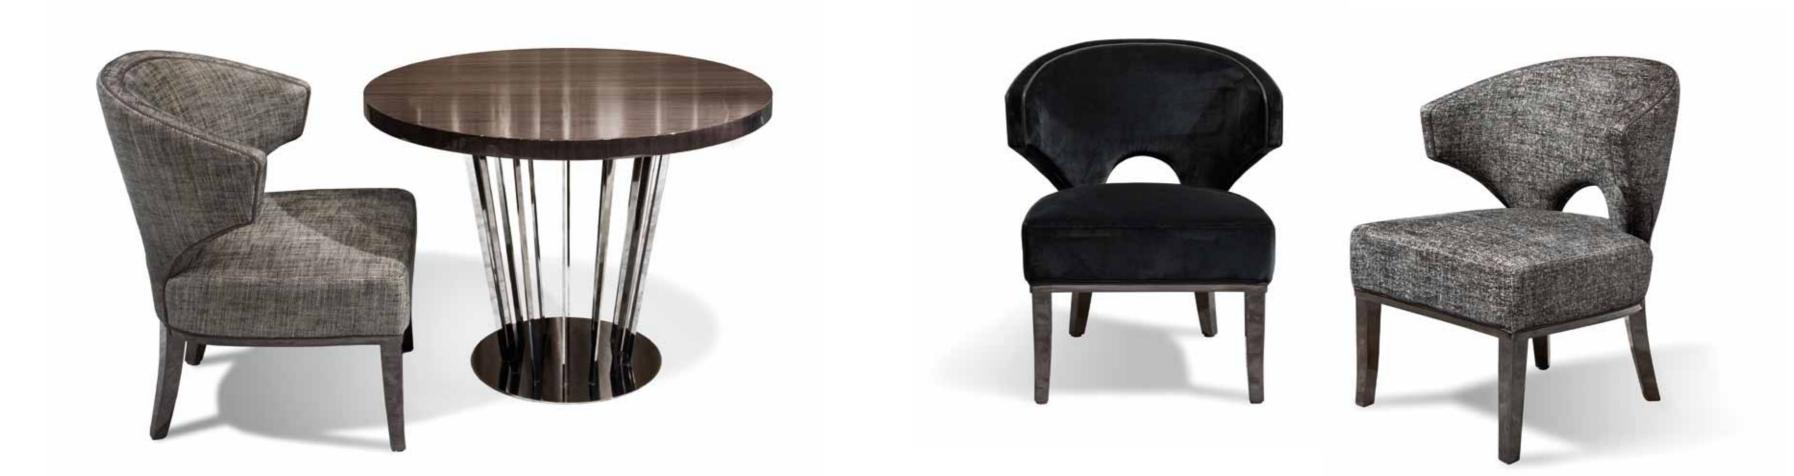

## HOLLY chair\_small armchair

Chair and small armchair in solid wood. Upholstered seat and back.

Pag.168

#### ISCHIA chair\_small armchair

Upholstered chair and small armchair with the back backrest with buttons. Base ebonized or lacquered.

Pag.188