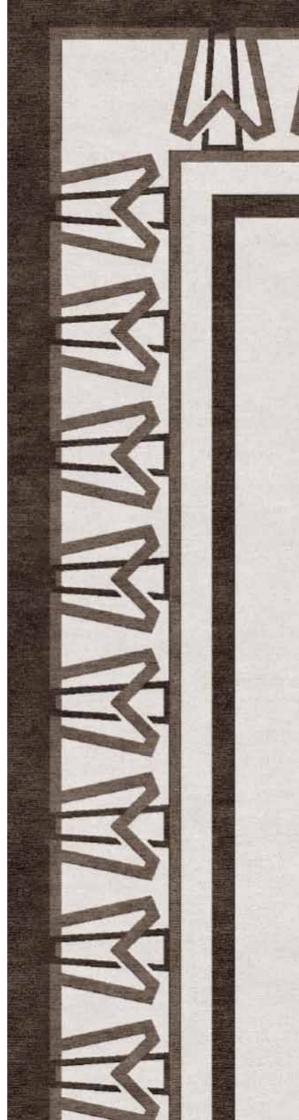

## SISSI lamp

Bedside lamp/table lamp/floor lamp. Lampshade in fabric/leather.

WILSON carpet Carpet in wool and silk, in different color and three different measurements. Pag.314

HARDING carpet Carpet in wool and silk, in different color and three different measurements. Pag.310

TAFT carpet Carpet in wool and silk, in different color and three different measurements. Pag.312

METROPOL carpet Carpet plain, in different colors and two different measurements. Pag.316

SUITE carpet Carpet plain, in different colors and three different measurements. Pag.316