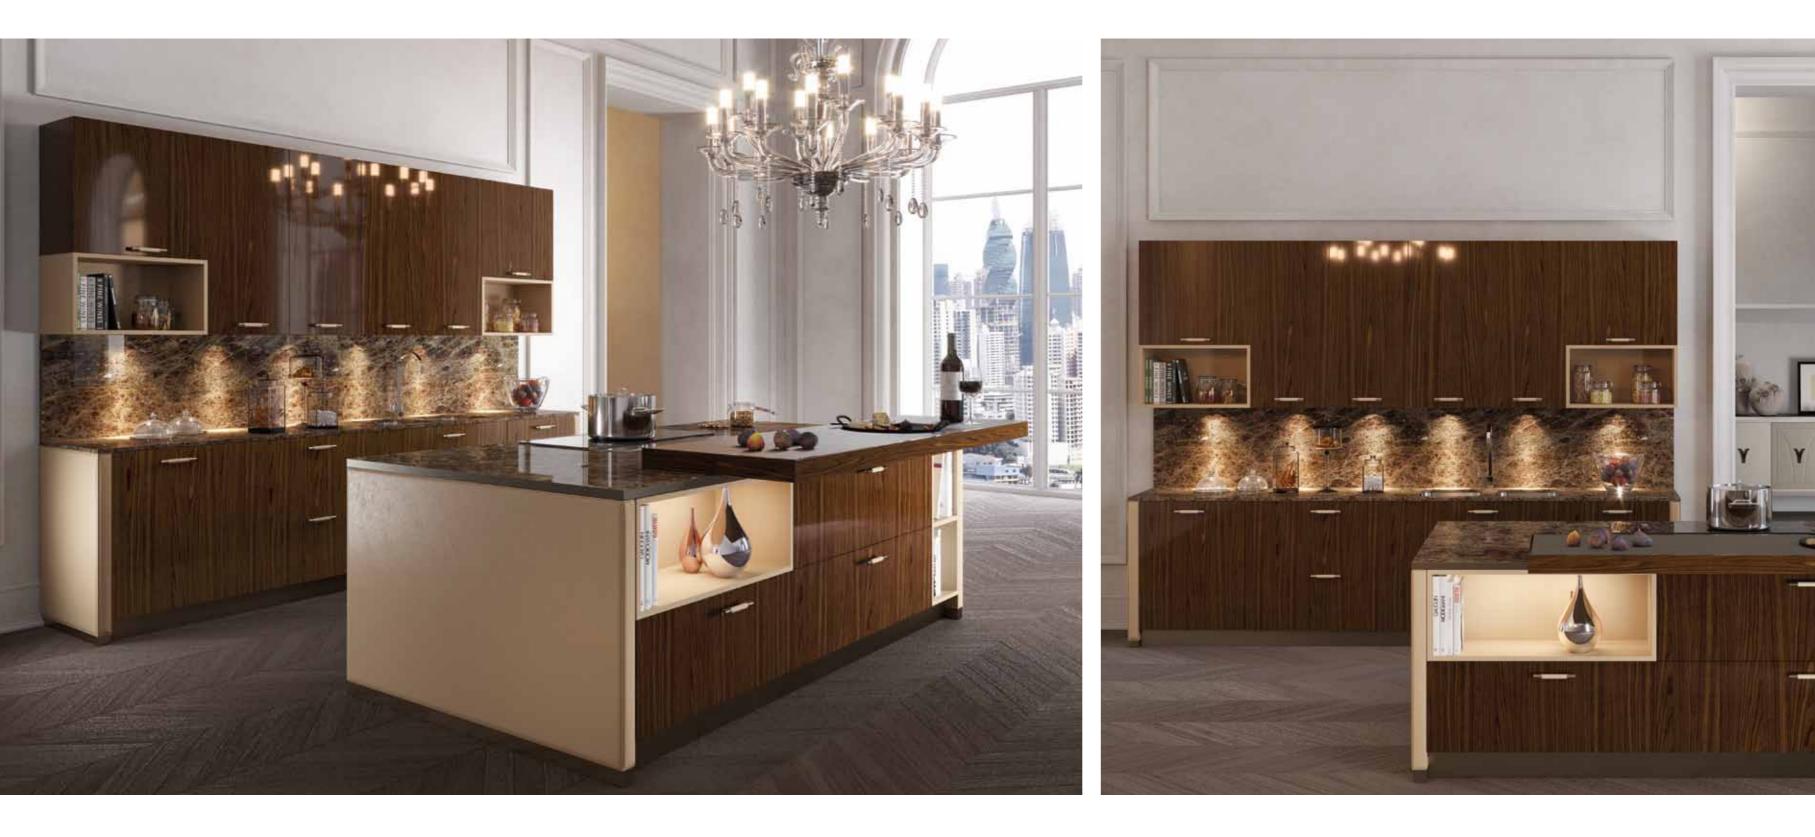

#### CAPRI walk-in closet

CAPRI walk-in closet island

FAVIGNANA kitchen

FAVIGNANA kitchen

CARLOTTAPLUS kitchen

CARLOTTAPLUS kitchen

## FAVIGNANA kitchen

Doors in walnut/leather. Drawers in walnut/leather. Top in marble. Back panel in marble. Side in walnut/leather.

Pag.269-275