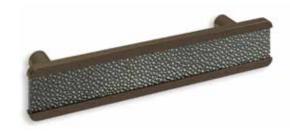

GATSBY Brass handle, finishing col. bronze. Insert in leather/galuchat.

NASTRO Brass handle, finishing col. bronze. Insert in leather/galuchat.