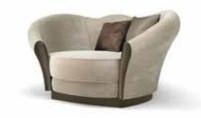

PAUL semicircular sofa Sofa semicircular upholstered. With manufacturing quilted in vertical strips. Legs in metal. Pag.156

HENRY sofa Sofa upholstered. With armrests with lapels decoration. Leg in solid wood ebonized. Pag.17

HENRY circular sofa Sofa circular upholstered in fabrics. With armrests with lapels decoration. Leg in solid wood ebonized. Pag.10

VIVIEN sofa Sofa upholstered capitonne'. Basement and legs covered with leather. Pag.140