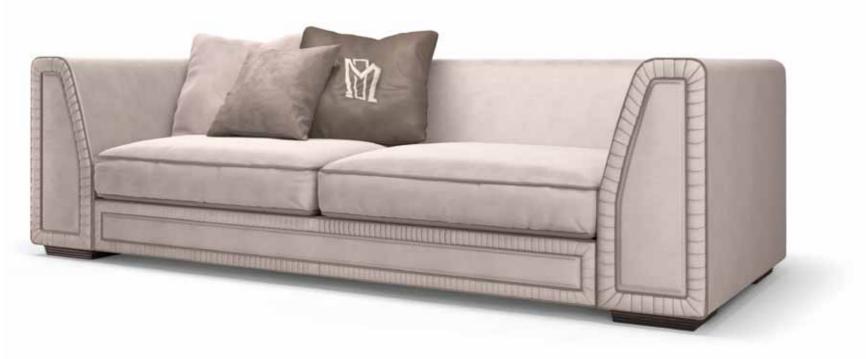

HENRY sofa

HENRY sofa system

PAUL semicircular sofa Sofa semicircular upholstered. With manufacturing quilted in vertical strips. Legs in metal. Pag.156

HENRY sofa Sofa upholstered. With armrests with lapels decoration. Leg in solid wood ebonized. Pag.17

HENRY circular sofa Sofa circular upholstered in fabrics. With armrests with lapels decoration. Leg in solid wood ebonized. Pag.10

VIVIEN sofa Sofa upholstered capitonne'. Basement and legs covered with leather. Pag.140