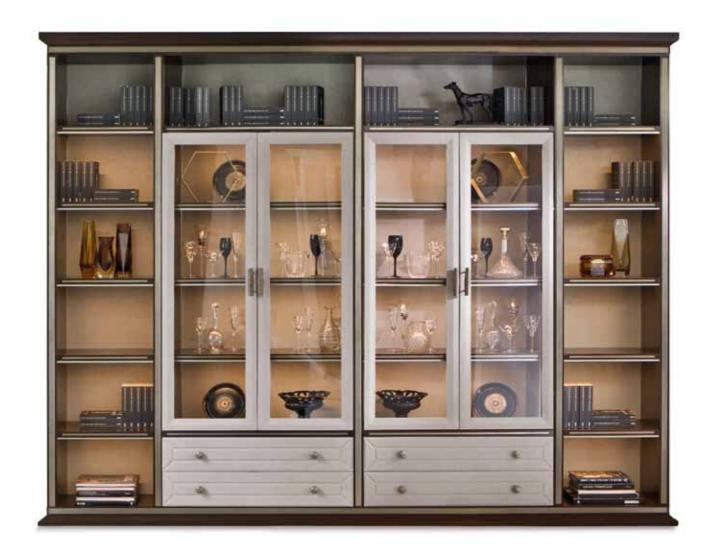

## PANTELLERIA bookcase

Open bookcase lacquered. Basement and inserts col. bronze.

Pag.174

#### GATSBY bookcase system

Bookcase in wood. Doors and drawers in leather. Vertical and horizontal profiles col. bronze. Backs in wood/technical fabric. Bottom of the drawers in technical fabric.

Pag.59-67

#### GATSBY bookcase system

Bookcase lacquered. Doors and drawers in walnut root. Vertical and horizontal profiles col. bronze. Backs lacquered. Bottom of the drawers in technical fabric.

Bookcase in wood. Details metal finishing. Doors in nubuck. Back of niches in mirror. Back in wood/bronze mirror. Pag.33-39

CAPRI bookcase system Bookcase with structure, doors and drawers lacquered. Glass doors and solid wood. Inserts in leather. Bottom of the drawers in technical fabric. Pag.75-81

VANITY mirror

Big wall standing mirror/small wall mirror. Frame lacquered. Inserts col. bronze. Natural mirror. Pag.324