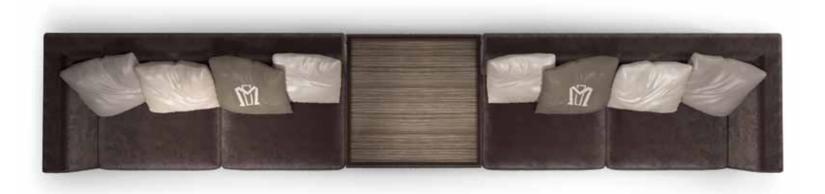

HENRY sofa

HENRY sofa system

PAUL semicircular sofa Sofa semicircular upholstered. With manufacturing quilted in vertical strips. Legs in metal. Pag.156

HENRY sofa Sofa upholstered. With armrests with lapels decoration. Leg in solid wood ebonized. Pag.17

HENRY circular sofa Sofa circular upholstered in fabrics. With armrests with lapels decoration. Leg in solid wood ebonized. Pag.10

VIVIEN sofa Sofa upholstered capitonne'. Basement and legs covered with leather. Pag.140