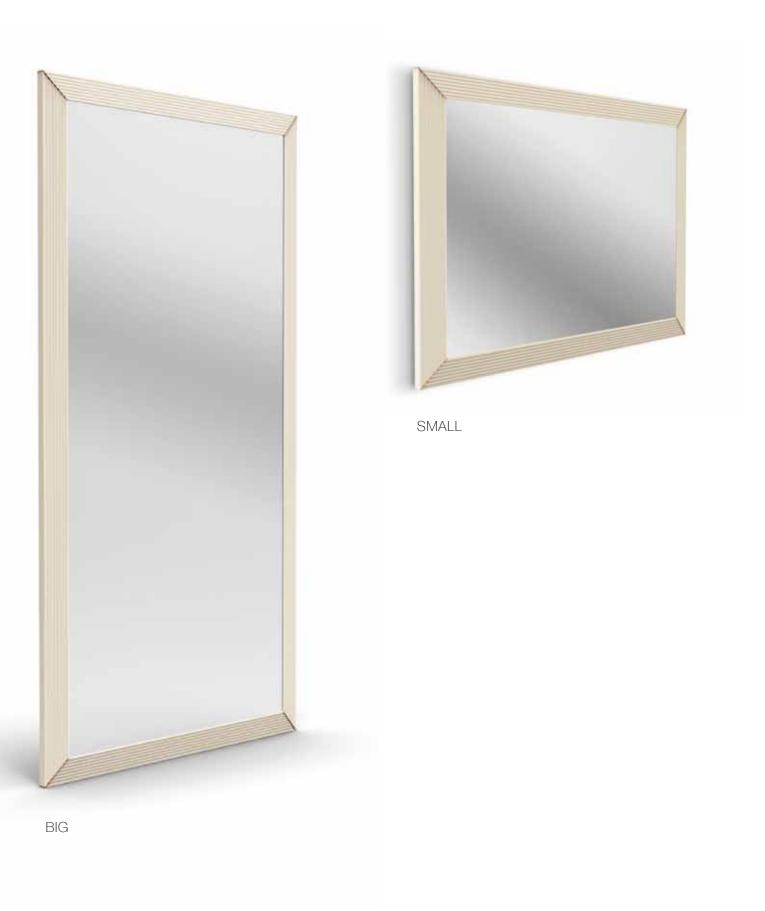

## VANITY mirror big\_mirror small

MIR 07

MIR 01

MIR 04

MIR 06

MIR 05

MIR 08

MIR 10

CAPRI bookcase system Bookcase with structure, doors and drawers lacquered. Glass doors and solid wood. Inserts in leather. Bottom of the drawers in technical fabric. Pag.75-81

VANITY mirror

Big wall standing mirror/small wall mirror. Frame lacquered. Inserts col. bronze. Natural mirror. Pag.324