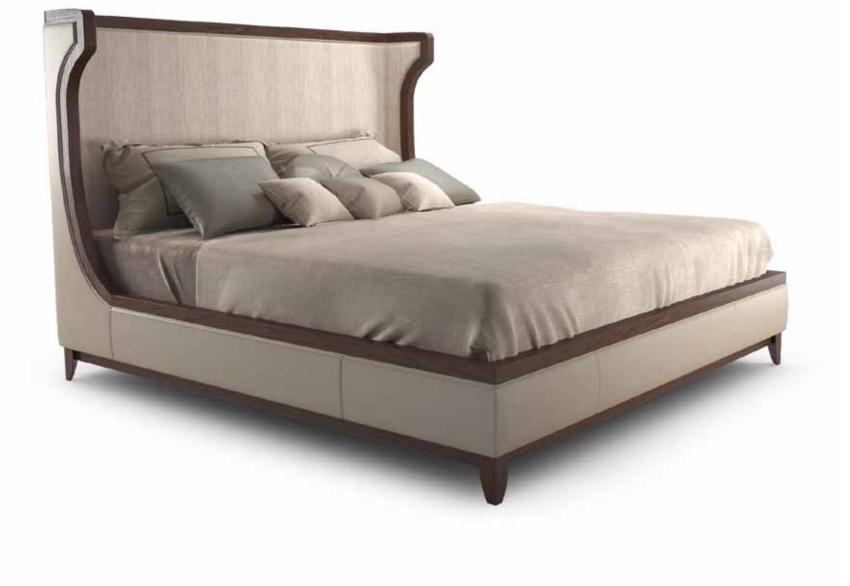

BRAD CURVED bed Bed upholstered with manual flanging of the nails. Legs in metal. Pag.242

ELBA bed Bed with bedframe covered with leather with central part covered with velvet capitonne'. Pag.254/258

GARY bed Bed in solid wood. Headboard upholstered capitonne'. Side straps and footboard upholstered. Trimming and tips col. bronze. Pag.222/230

MARILYN bed Bed in solid wood ebonised. Headboard upholstered. Side straps and footboard upholstered.

Pag.238