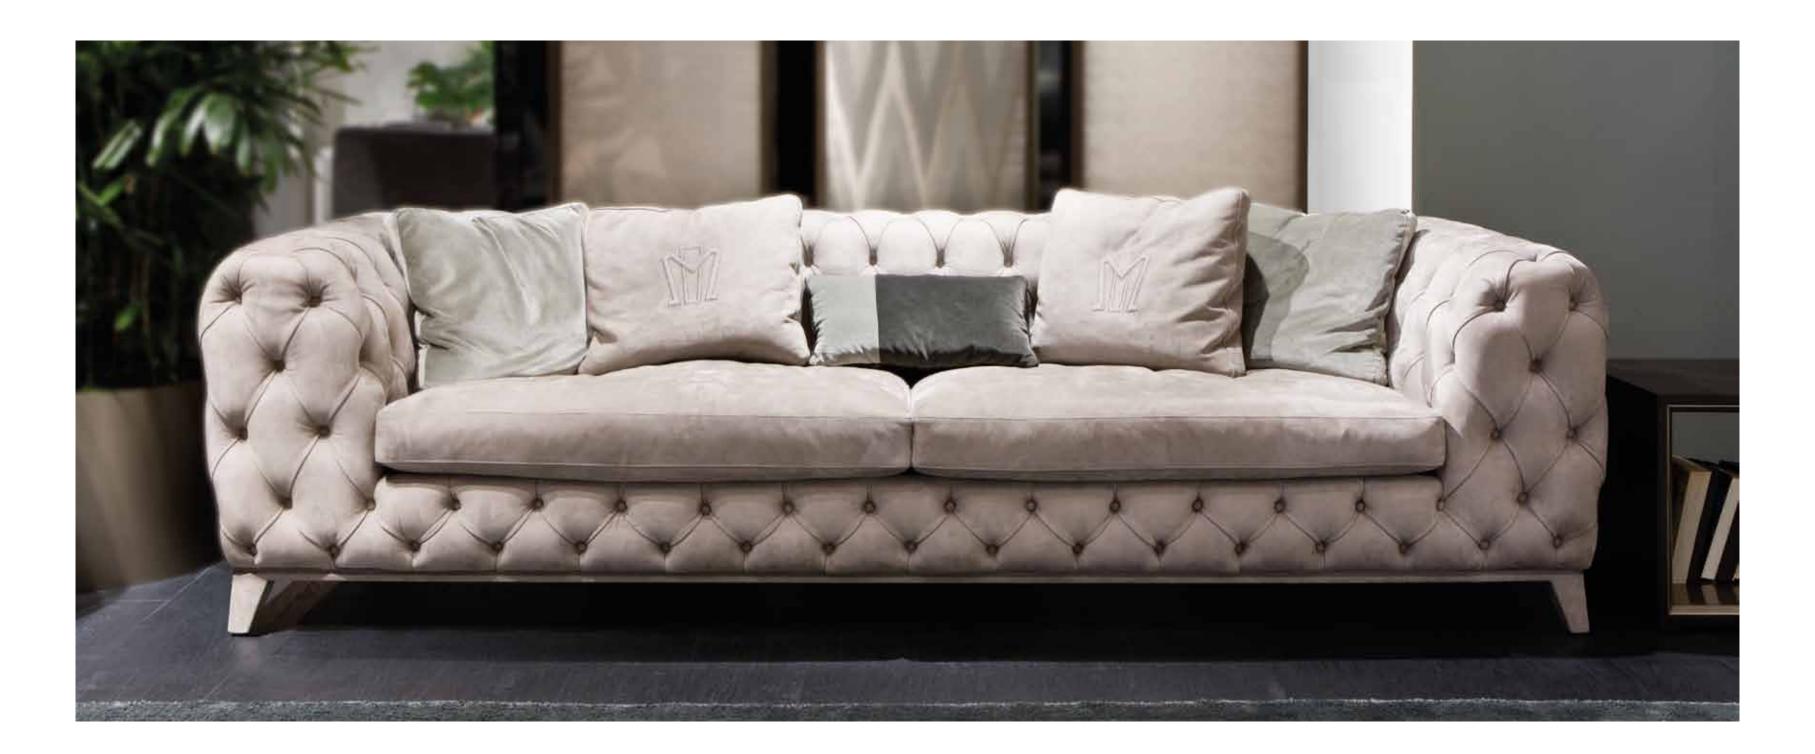

### GIANNUTRI sofa

Sofa upholstered with capitonne', with manual flanging of individual nails. Solid base ebonized.

Pag.26