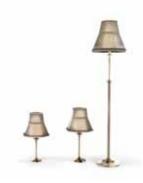

## SISSI lamp

Bedside lamp/table lamp/floor lamp. Lampshade in fabric/leather.

WILSON carpet Carpet in wool and silk, in different color and three different measurements. Pag.314

HARDING carpet Carpet in wool and silk, in different color and three different measurements. Pag.310