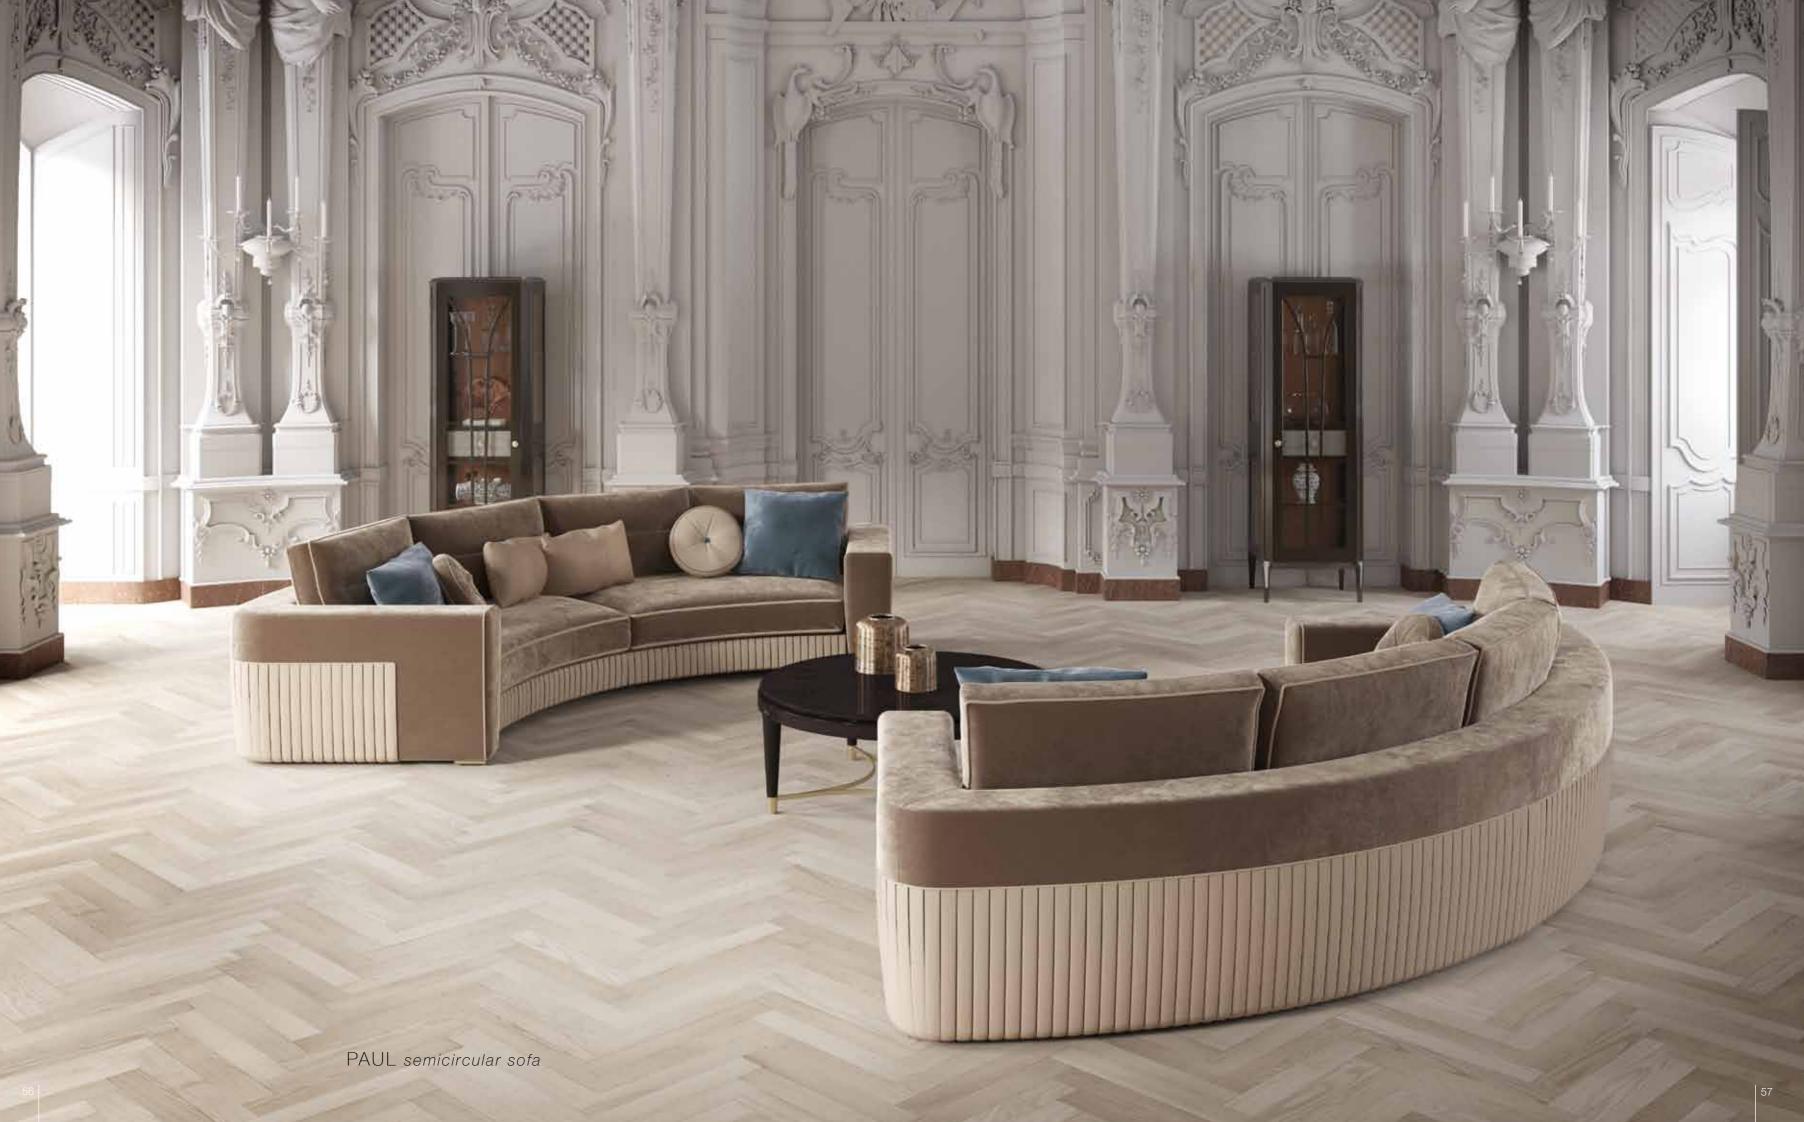

PAUL semicircular sofa Sofa semicircular upholstered. With manufacturing quilted in vertical strips. Legs in metal. Pag.156

HENRY sofa Sofa upholstered. With armrests with lapels decoration. Leg in solid wood ebonized. Pag.17