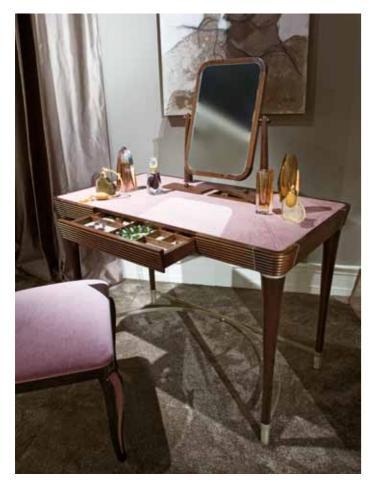

VANITY toelette

Toelette top in leather. Drawer covered in technical fabrics. Units for accessories. Inserts, basement and tips col. bronze. Pag.228/229

### VANITY squared toelette

VANITY squared toelette

#### VANITY round toelette

GARY bed

GIGLIO small armchair