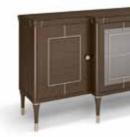

#### VANITY sideboard

Sideboard wood structure. Two side doors in wood. Two central glass doors. Two internal drawers. With inserts, profiles and tips col. bronze.

Pag.161

#### VANITY sideboard

Sideboard wood structure. Three doors in wood. With inserts, profiles and tips col. bronze.

Pag.160