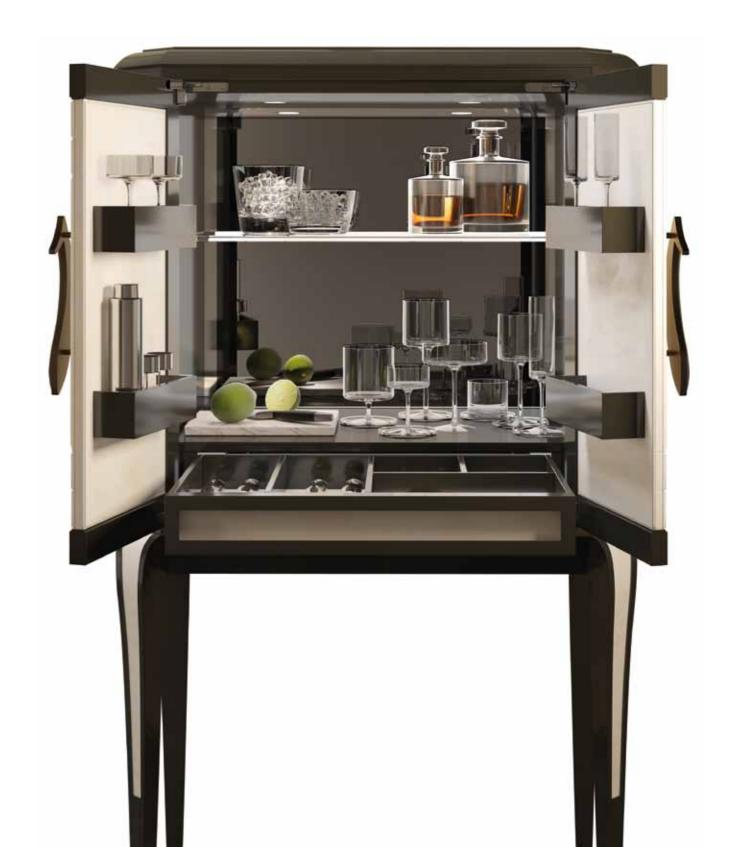

#### CAPRI bar cabinet

Bar cabinet lacquered structure with lacquered and wood/leather doors. Internal drawer. Back in mirror/black mirror. Shelves in glass. With interior lights.

Pag.146

## PANTELLERIA bar cabinet

Bar cabinet in ebony, with wavy doors, central part with bronze mirror. Base col. bronze. Internal light. Pag.178

CAPRI consolle Consolle lacquered structure.

Leg inserts in leather. Pag.118