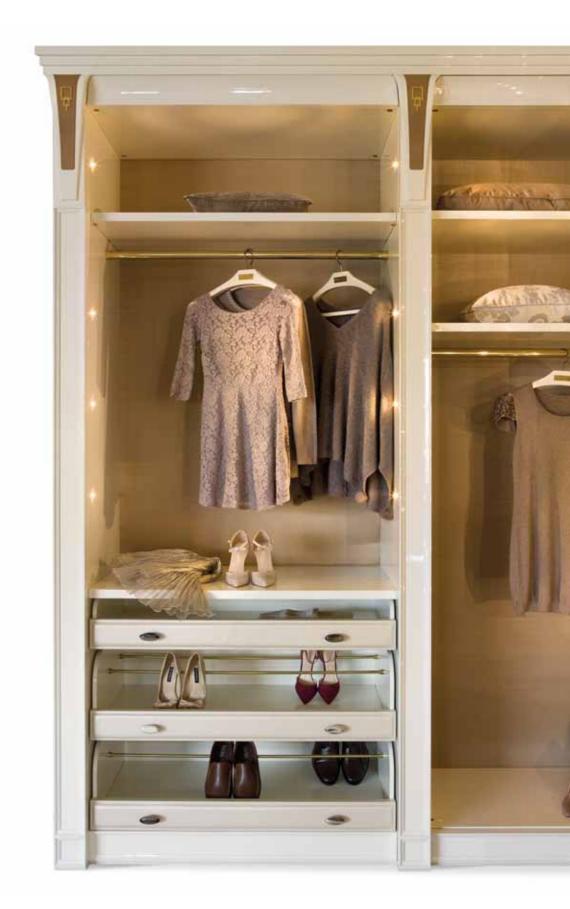

#### CAPRI walk-in closet

Lacquered walk-in closet. Matt/glossy lacquered internal structure. Drawers in lacquered wood/glass/leather. Back panel in lacquered wood/technical fabric. Inserts in leather. Drawers with bottom in technical fabric. Optional lateral LED system lighting.

Pag.260