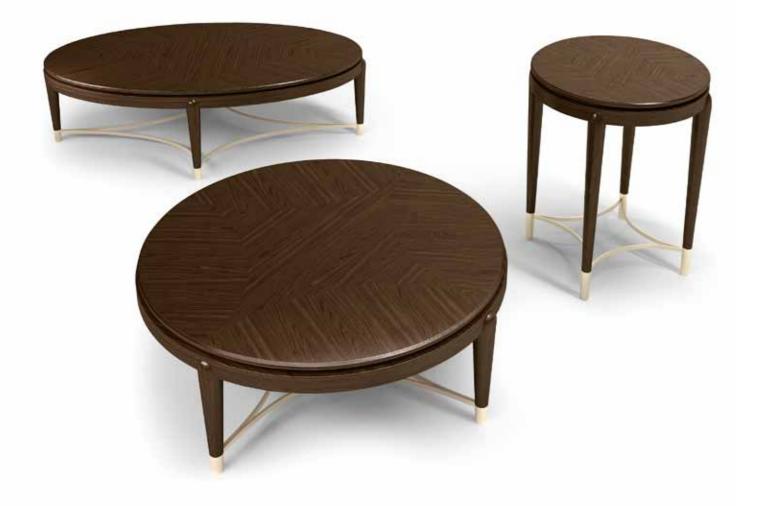

## FILICUDI small table

Low oval/high round small table. Top in marble. Base col. bronze / metal chrome/black nickel/gold satin. *Pag.93/95* 

OSCAR *small table* Low oval/low round/high round small table. Structure ebonized. Basament col. bronze. *Pag.18-21* 

### WOODY small table

Low round/high round small table. Structures col. bronze / metal chrome/black nickel/gold satin.

Pag.28

GRANT *small table* Side/low tables in wood. Internal lacquered.

Pag.44-47