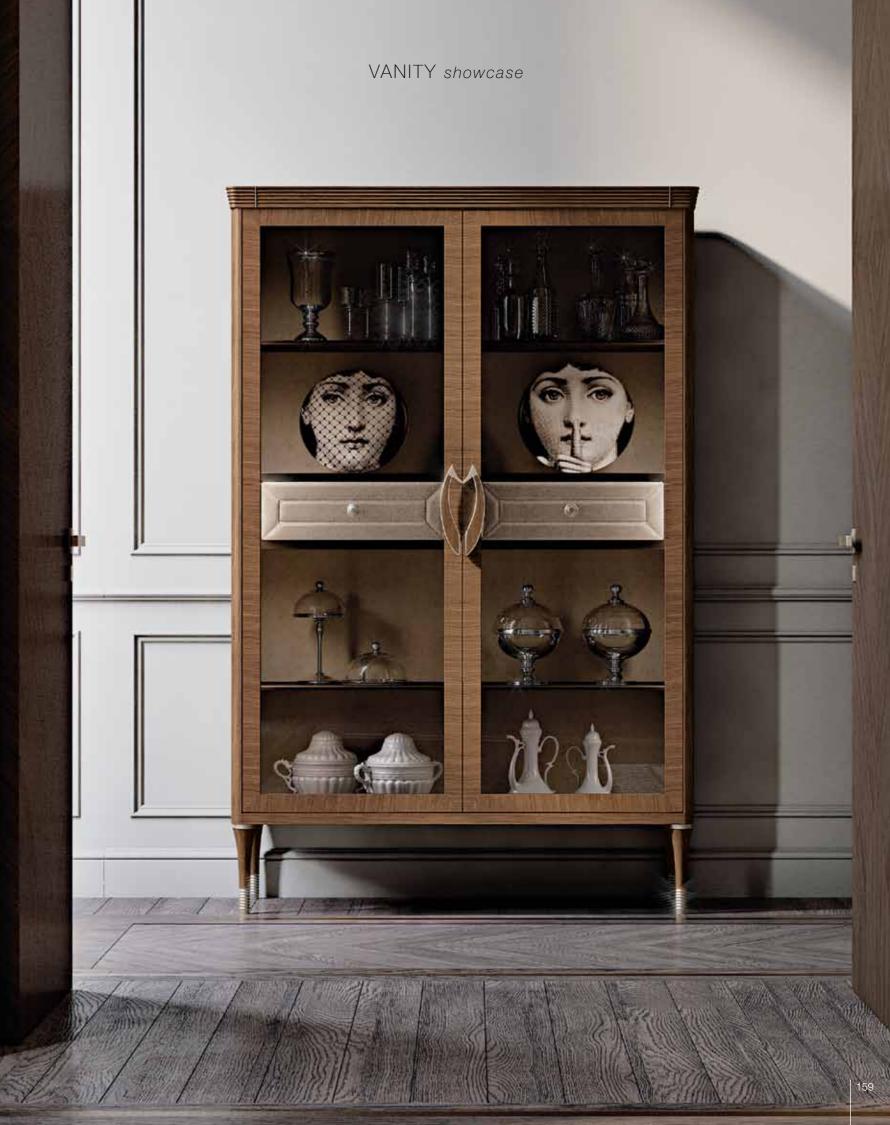

#### VANITY showcase

Showcase in solid wood. Two doors in glass. Two internal drawers in leather. Shelves in glass. Back covered in technical fabric. With inserts, profiles and tips col. bronze.

Pag.159