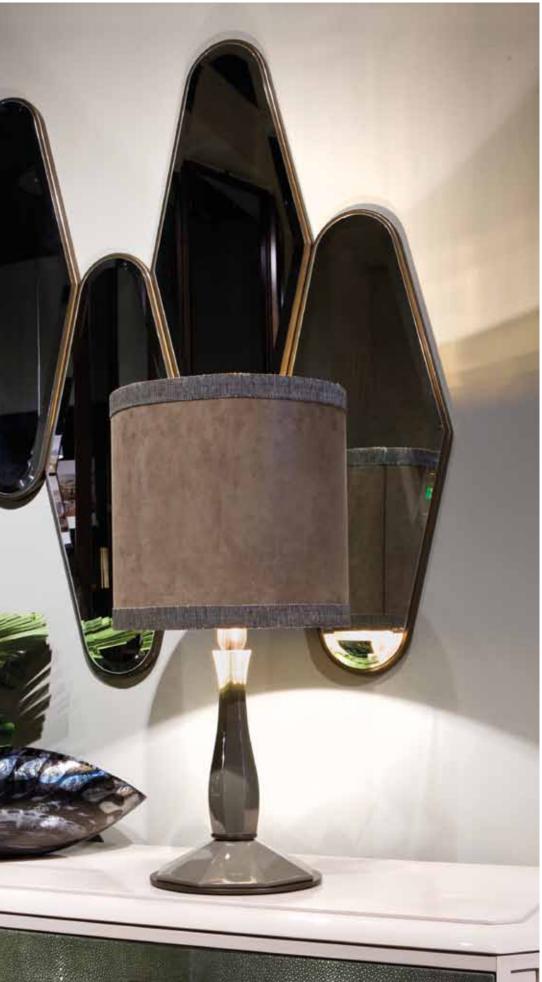

### GERONIMO totem

Decorative totem in ebony with top in marble. Column covered in mosaic with gold decoration.

Pag.121

LINOSA *lamp* Bedside lamp/table lamp/floor lamp in lacquered. Inserts col. bronze.

## SISSI lamp

Bedside lamp/table lamp/floor lamp. Lampshade in fabric/leather.

WILSON carpet Carpet in wool and silk, in different color and three different measurements. Pag.314

HARDING carpet Carpet in wool and silk, in different color and three different measurements. Pag.310