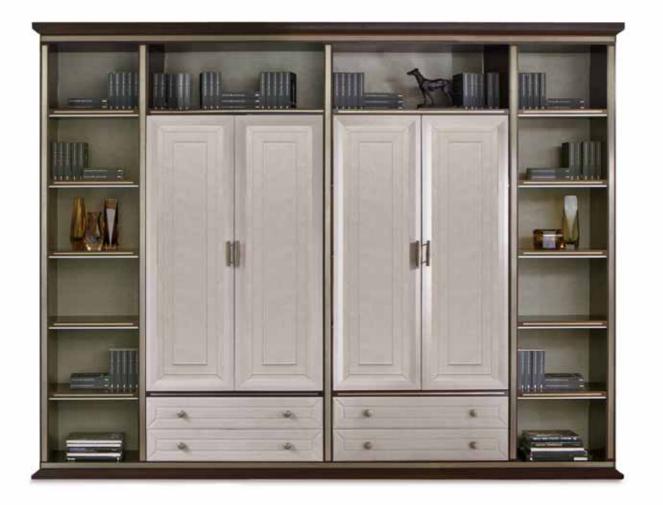

#### CAPRI walk-in closet

Lacquered walk-in closet. Matt/glossy lacquered internal structure. Drawers in lacquered wood/glass/leather. Back panel in lacquered wood/technical fabric. Inserts in leather. Drawers with bottom in technical fabric. Optional lateral LED system lighting.

Pag.260

#### CAPRI wardrobe

Lacquered wardrobe, matt lacquered internal structure. Drawers lacquered. Back panel lacquered. Drawers with bottom in technical fabric. Inserts in leather. Optional lateral LED system lighting. Pag.250