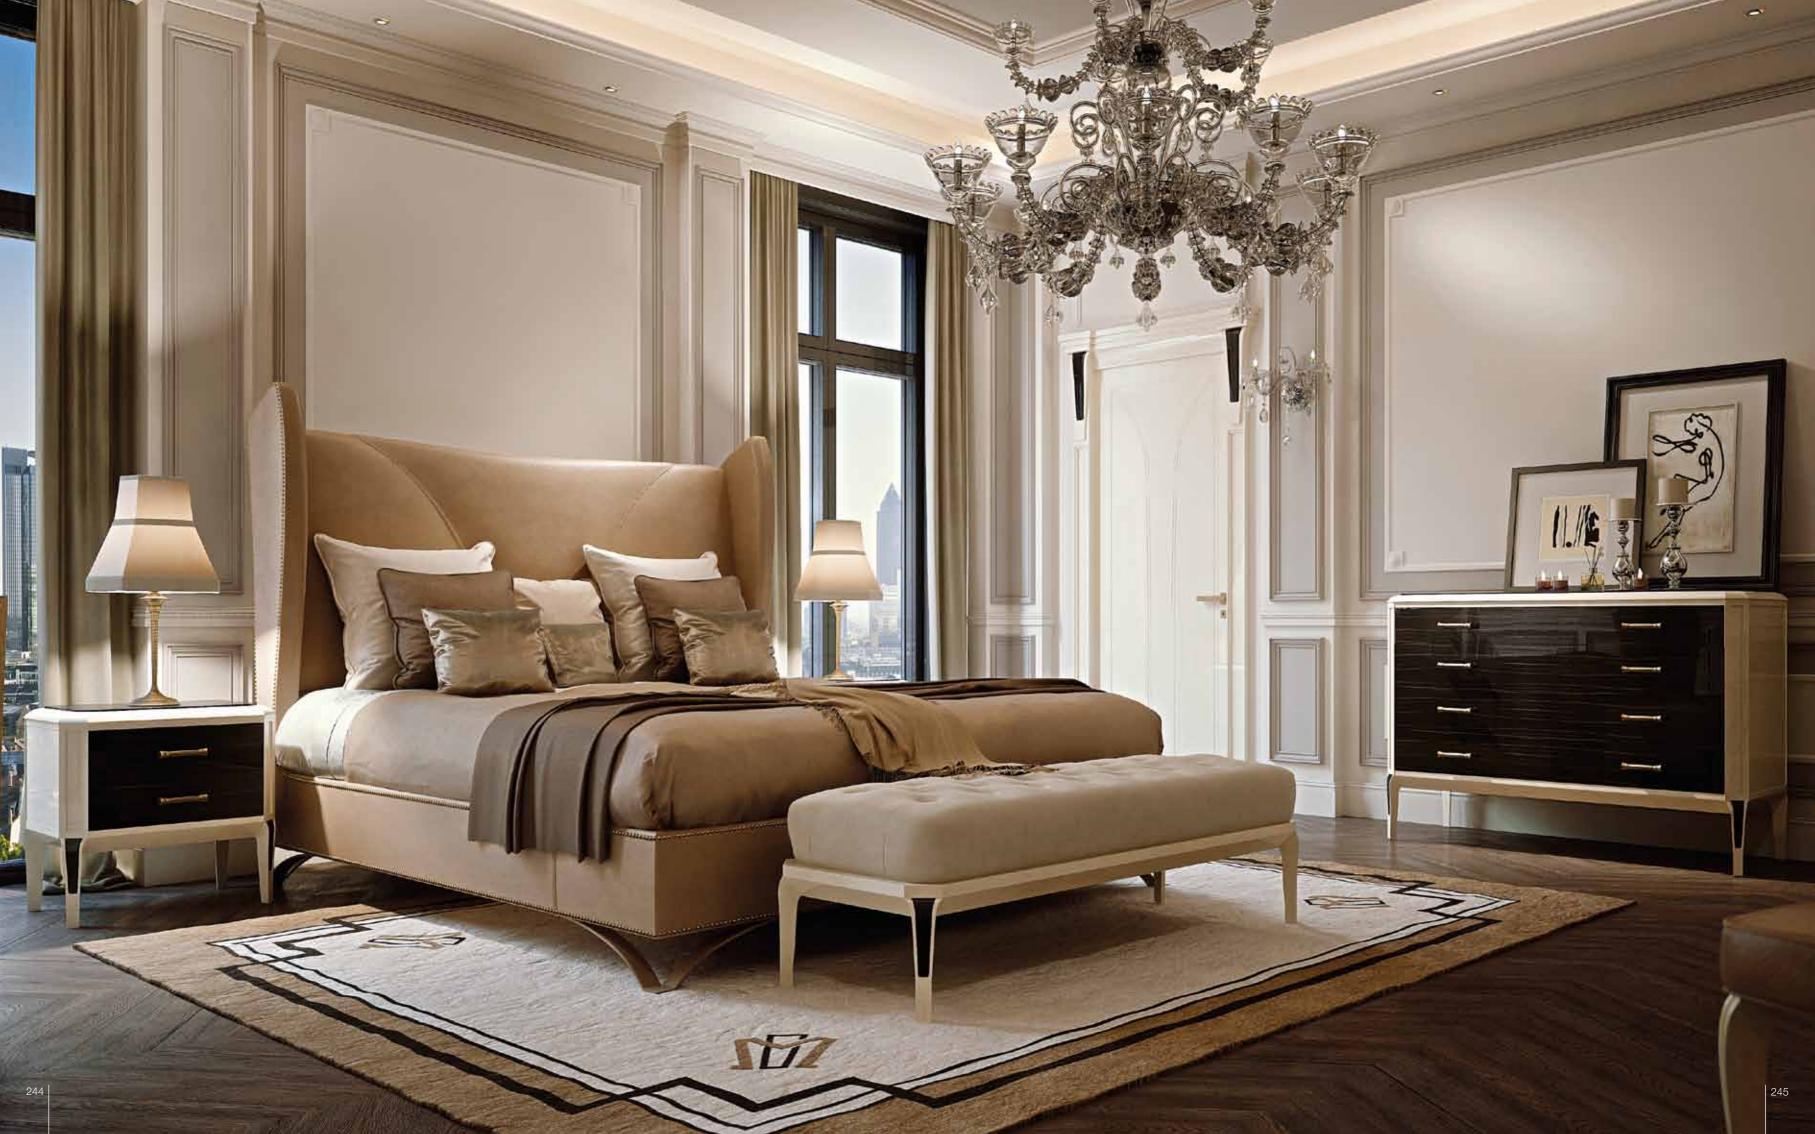

## CAPRI chest of drawers\_bedside table

Chest of drawers/Bedside table. Structure lacquered. Drawers in leather with bottom in technical fabrics. Leg inserts in leather. Pag.216/246

VANITY chest of drawers bedside table Chest of drawers and bedside table in american walnut solid wood. Top with american walnut inlay. Tips and inserts col. bronze. Pag.224/233