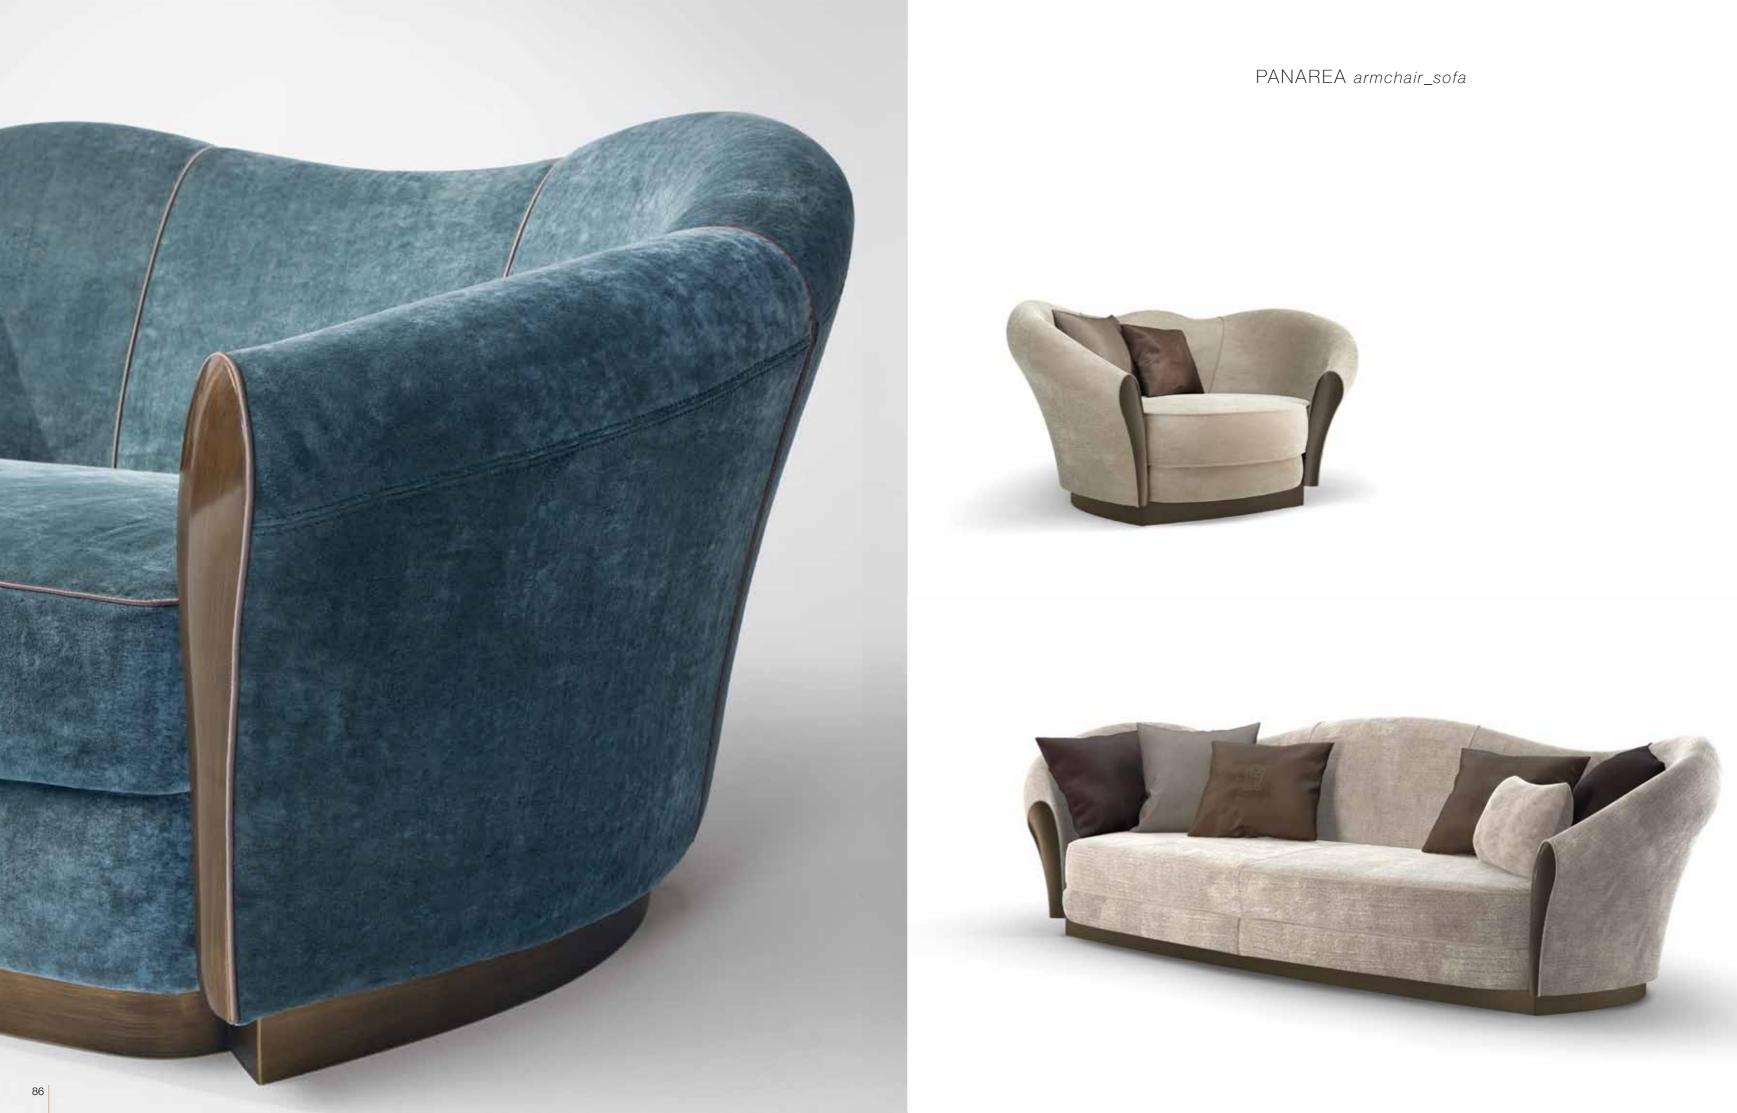

### PANAREA armchair

Armchair upholstered, bronze base and armrests with inserts lacquered colour bronze.

Pag.87

## GIGLIO sofa

Sofa upholstered, bronze base and armrests with insert lacquered colour bronze.

Pag.103/107

PANAREA sofa Sofa upholstered with fabrics, bronze base and armrests with inserts lacquered colour bronze. Pag.85

PANAREA angular sofa Sofa upholstered with fabrics, bronze base and armrests with inserts lacquered colour bronze. Pag.88

PAUL sofa Sofa upholstered. With manufacturing quilted in vertical strips. Legs in metal. Pag.152