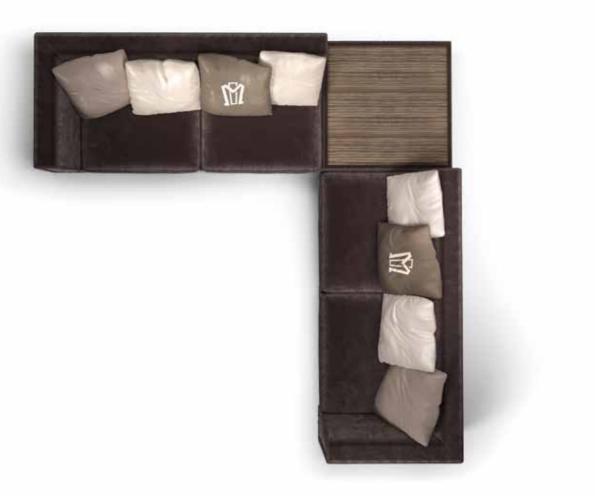

HENRY sofa

HENRY sofa system

PAUL semicircular sofa Sofa semicircular upholstered. With manufacturing quilted in vertical strips. Legs in metal. Pag.156

HENRY sofa Sofa upholstered. With armrests with lapels decoration. Leg in solid wood ebonized. Pag.17

HENRY circular sofa Sofa circular upholstered in fabrics. With armrests with lapels decoration. Leg in solid wood ebonized. Pag.10

VIVIEN sofa Sofa upholstered capitonne'. Basement and legs covered with leather. Pag.140