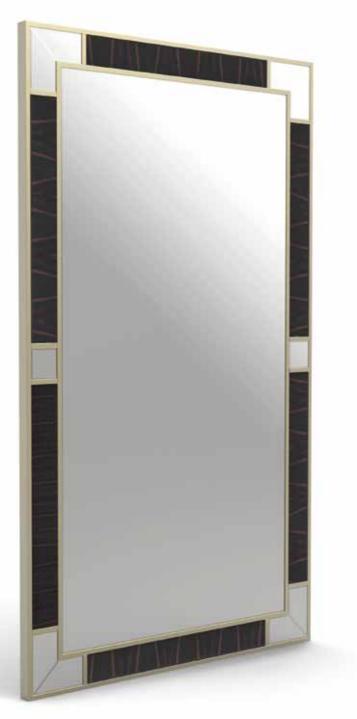

CAPRI bookcase system Bookcase with structure, doors and drawers lacquered. Glass doors and solid wood. Inserts in leather. Bottom of the drawers in technical fabric. Pag.75-81

VANITY mirror

Big wall standing mirror/small wall mirror. Frame lacquered. Inserts col. bronze. Natural mirror. Pag.324

MIR 01 *mirror* Wall standing mirror. Frame lacquered. Natural mirror with decoration. *Pag.326* 

MIR 02 - MIR 03 mirror Big wall standing mirror. Frame lacquered. Inserts in natural mirror and wood/leather. Pag.328