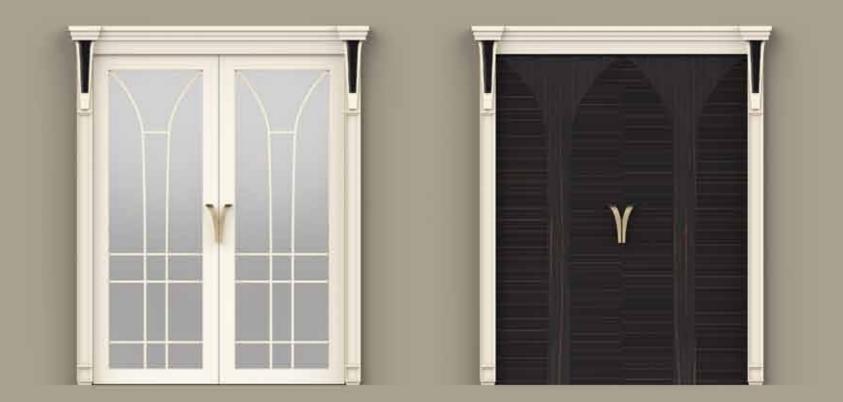

rs





# CAPRI toelette - AUDREY chair

GARY bed













### VANITY squared toelette











VANITY squared toelette



#### VANITY round toelette



GARY bed





GIGLIO small armchair





### MARILYN bed - VANITY bedside table - LINOSA small lamp

HIH



VANITY chest of drawers







MARILYN bed





















BRAD CURVED bed





ELBA bed







PIANOSA chest of drawers





# ELBA bed - PIANOSA bedside table LINOSA small lamp









#### CAPRI walk-in closet







CAPRI walk-in closet island



FAVIGNANA kitchen







FAVIGNANA kitchen





CARLOTTAPLUS kitchen











CARLOTTAPLUS kitchen











## LEVANZO chair\_armchair\_stool









SISSY lamp



MINOTTICOLLEZIONI















CAPRI doors



MINOTTICOLLEZIONI





CAPRI doors

CAPRI doors



















## VANITY doors



VANITY doors



GRETA doors







HARDING carpet







TAFT carpet



312





WILSON carpet







METROPOL carpet



SUITE carpet



KHAMA carpet





MINOTTICOLLEZIONI

## CUSHIONS



Cushion 01 - 55x55 cm. with coordinate trimming and logo



Cushion 04 - 55x55 cm. with coordinate profile



Cushion 06 - 45x45 cm. with coordinate trimming and logo



Cushion 09 - 45x45 cm. with coordinate profile



Cushion 02 - 55x55 cm. with coordinate trimming



Cushion 05 - 55x55 cm. with coordinate profile and two colors



Cushion 07 - 45x45 cm. with coordinate trimming



Cushion 10 - 45x45 cm. with coordinate profile and two colors



Cushion 03 - 55x55 cm. with coordinate profile and logo



Cushion 18 - 55x55 cm. with square decorative band and coordinate profile