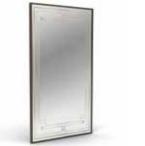

MIR 01 *mirror* Wall standing mirror. Frame lacquered. Natural mirror with decoration. *Pag.326* 

MIR 02 - MIR 03 mirror Big wall standing mirror. Frame lacquered. Inserts in natural mirror and wood/leather. Pag.328

MIR 04 - MIR 05 - MIR 06 *mirror* Big wall standing mirror/small wall mirror/round wall mirror. Frame lacquered. Inserts in beveled mirror. Natural mirror. *Pag.326* 

MIR 07 - MIR 08 mirror

Big wall hanging mirror/small wall hanging mirror. Frame lacquered. Natural mirror. Pag.327

MIR 09 - MIR 10 *mirror* Wall mirror/free standing mirror. Frame lacquered. Natural mirror.

Pag.327

MIR 11 - MIR 12 *mirror* Wall hanging mirror on panel. Natural mirror.

Pag.330