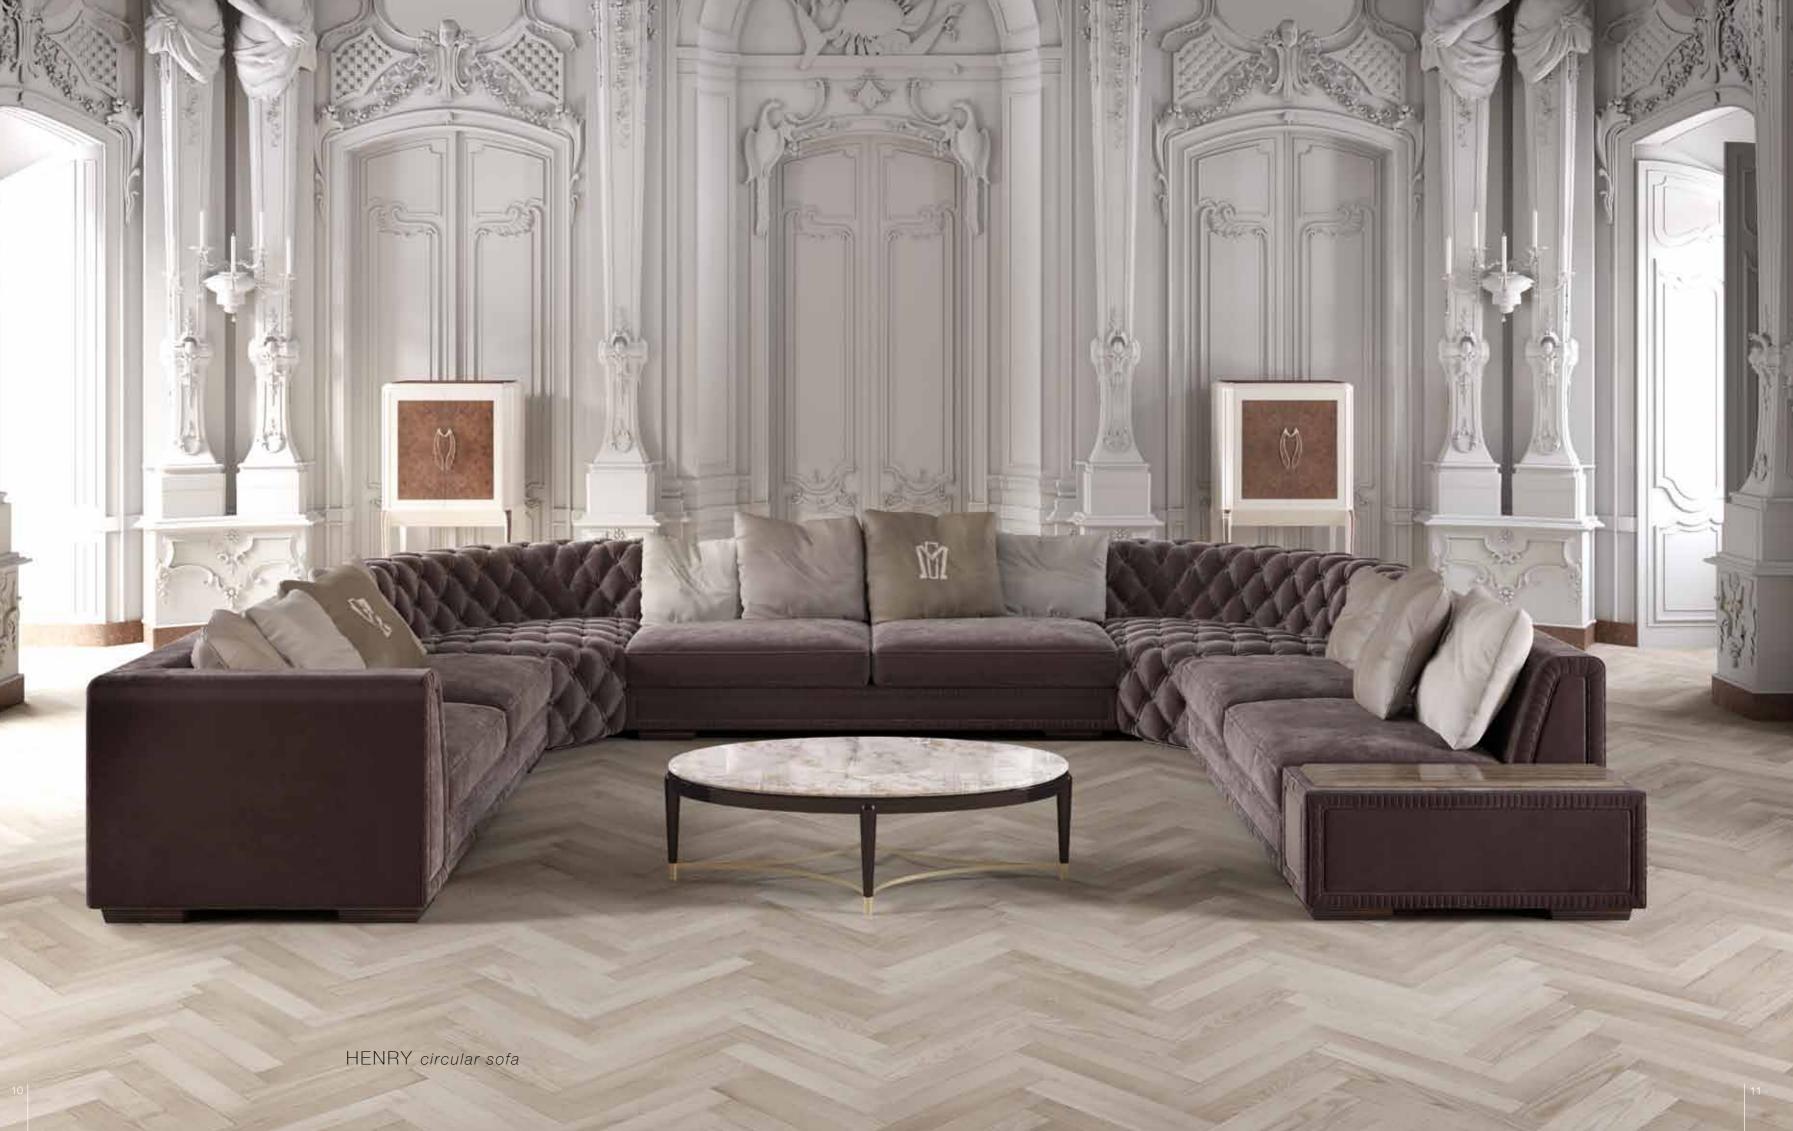

HENRY sofa

HENRY sofa system

PAUL semicircular sofa Sofa semicircular upholstered. With manufacturing quilted in vertical strips. Legs in metal. Pag.156

HENRY sofa Sofa upholstered. With armrests with lapels decoration. Leg in solid wood ebonized. Pag.17

HENRY circular sofa Sofa circular upholstered in fabrics. With armrests with lapels decoration. Leg in solid wood ebonized. Pag.10

VIVIEN sofa Sofa upholstered capitonne'. Basement and legs covered with leather. Pag.140