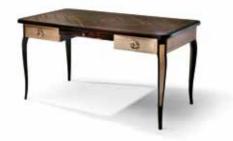

HENRY sofa

HENRY sofa system

# HENRY sofa

OSCAR small table

OSCAR small table

CALACATTA VAGLI

BRONZE AMANI

ТОВАССО

EMPERADOR DARK

SILK GEORGETTE

PAUL semicircular sofa Sofa semicircular upholstered. With manufacturing quilted in vertical strips. Legs in metal. Pag.156

HENRY sofa Sofa upholstered. With armrests with lapels decoration. Leg in solid wood ebonized. Pag.17