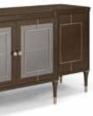

#### VANITY sideboard

Sideboard wood structure. Two side doors in wood. Two central glass doors. Two internal drawers. With inserts, profiles and tips col. bronze.

Pag.161

#### VANITY sideboard

Sideboard wood structure. Eight side drawers in wood. Two central doors in galuchat leather. Two internal drawers. With inserts, profiles and tips col. bronze. Pag.160

#### VANITY sideboard

Sideboard wood structure. Three doors in wood. With inserts, profiles and tips col. bronze.

Pag.160