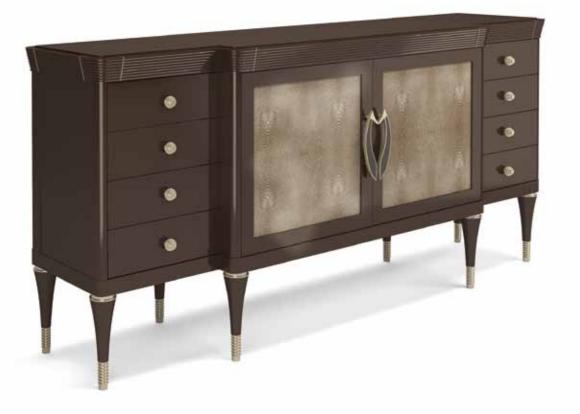

#### VANITY sideboard

Sideboard wood structure. Two side doors in wood. Two central glass doors. Two internal drawers. With inserts, profiles and tips col. bronze.

Pag.161

#### VANITY sideboard

Sideboard wood structure. Eight side drawers in wood. Two central doors in galuchat leather. Two internal drawers. With inserts, profiles and tips col. bronze. Pag.160

#### VANITY sideboard

Sideboard wood structure. Three doors in wood. With inserts, profiles and tips col. bronze.

Pag.160