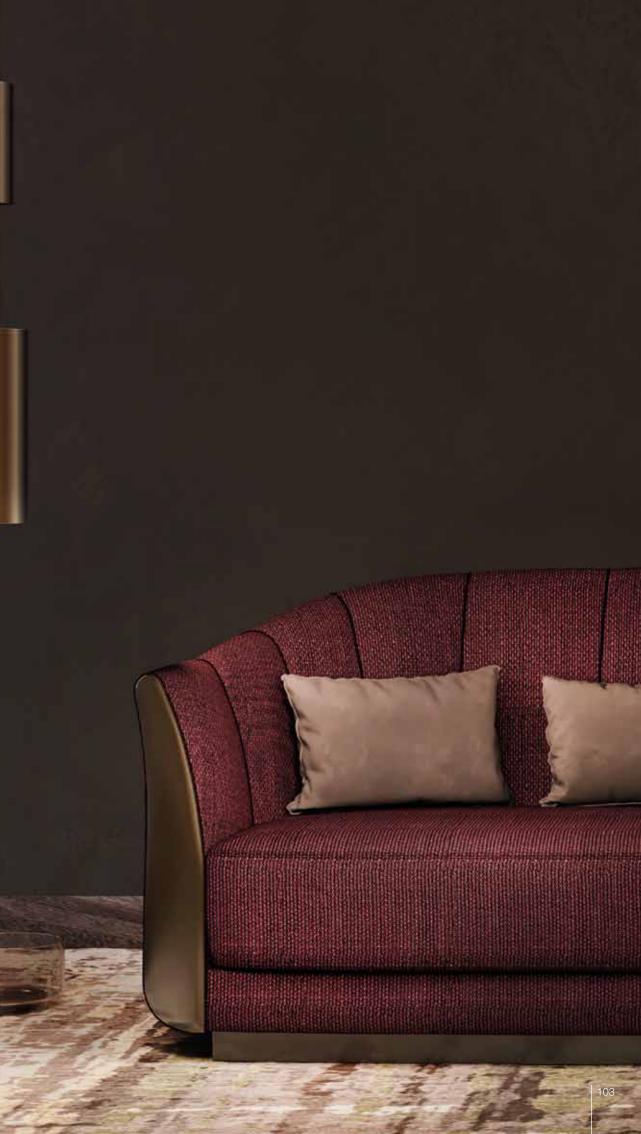

PAUL semicircular sofa Sofa semicircular upholstered. With manufacturing quilted in vertical strips. Legs in metal. Pag.156

HENRY sofa Sofa upholstered. With armrests with lapels decoration. Leg in solid wood ebonized. Pag.17

HENRY circular sofa Sofa circular upholstered in fabrics. With armrests with lapels decoration. Leg in solid wood ebonized. Pag.10

VIVIEN sofa Sofa upholstered capitonne'. Basement and legs covered with leather. Pag.140