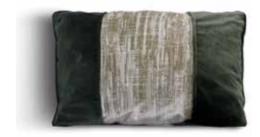

Cushion 03 - 55x55 cm. with coordinate profile and logo

Cushion 18 - 55x55 cm. with square decorative band and coordinate profile.

Cushion 08 - 45x45 cm. with coordinate profile and logo

Cushion 11 - 45x30 cm. with coordinate trimming