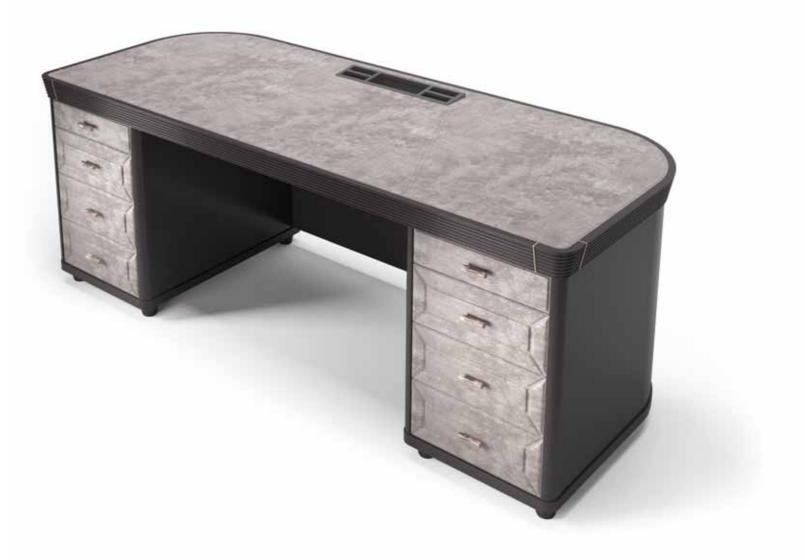

Writing desk two internal sides in wood. Structure lacquered. Top in leather. Six leather side drawers, with technical fabric background. With tips col. bronze. *Pag.204* 

Writing desk two internal sides in wood. Top in leather. Six leather side drawers, with technical fabric background. With tips col. bronze. Pag.202

VANITY semicurved writing desk

Writing desk two internal sides in wood. Structure lacquered. Top in leather. Six leather side drawers, with technical fabric background. With tips col. bronze. *Pag.200* 

### VANITY EVO writing desk

Writing desk two internal sides in wood. Structure lacquered. Top in leather. Eight leather side drawers, with technical fabric background. With inserts col. bronze. *Pag.201* 