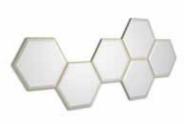

### MOLARA pout

Big/small hexagonal pouf upholstered in fabric/leather. Big pouf with inner compartment.

Pag.100/101

BRAD STRIPES bed Bed upholstered with manual flanging of the nails. Legs in metal. Pag.212