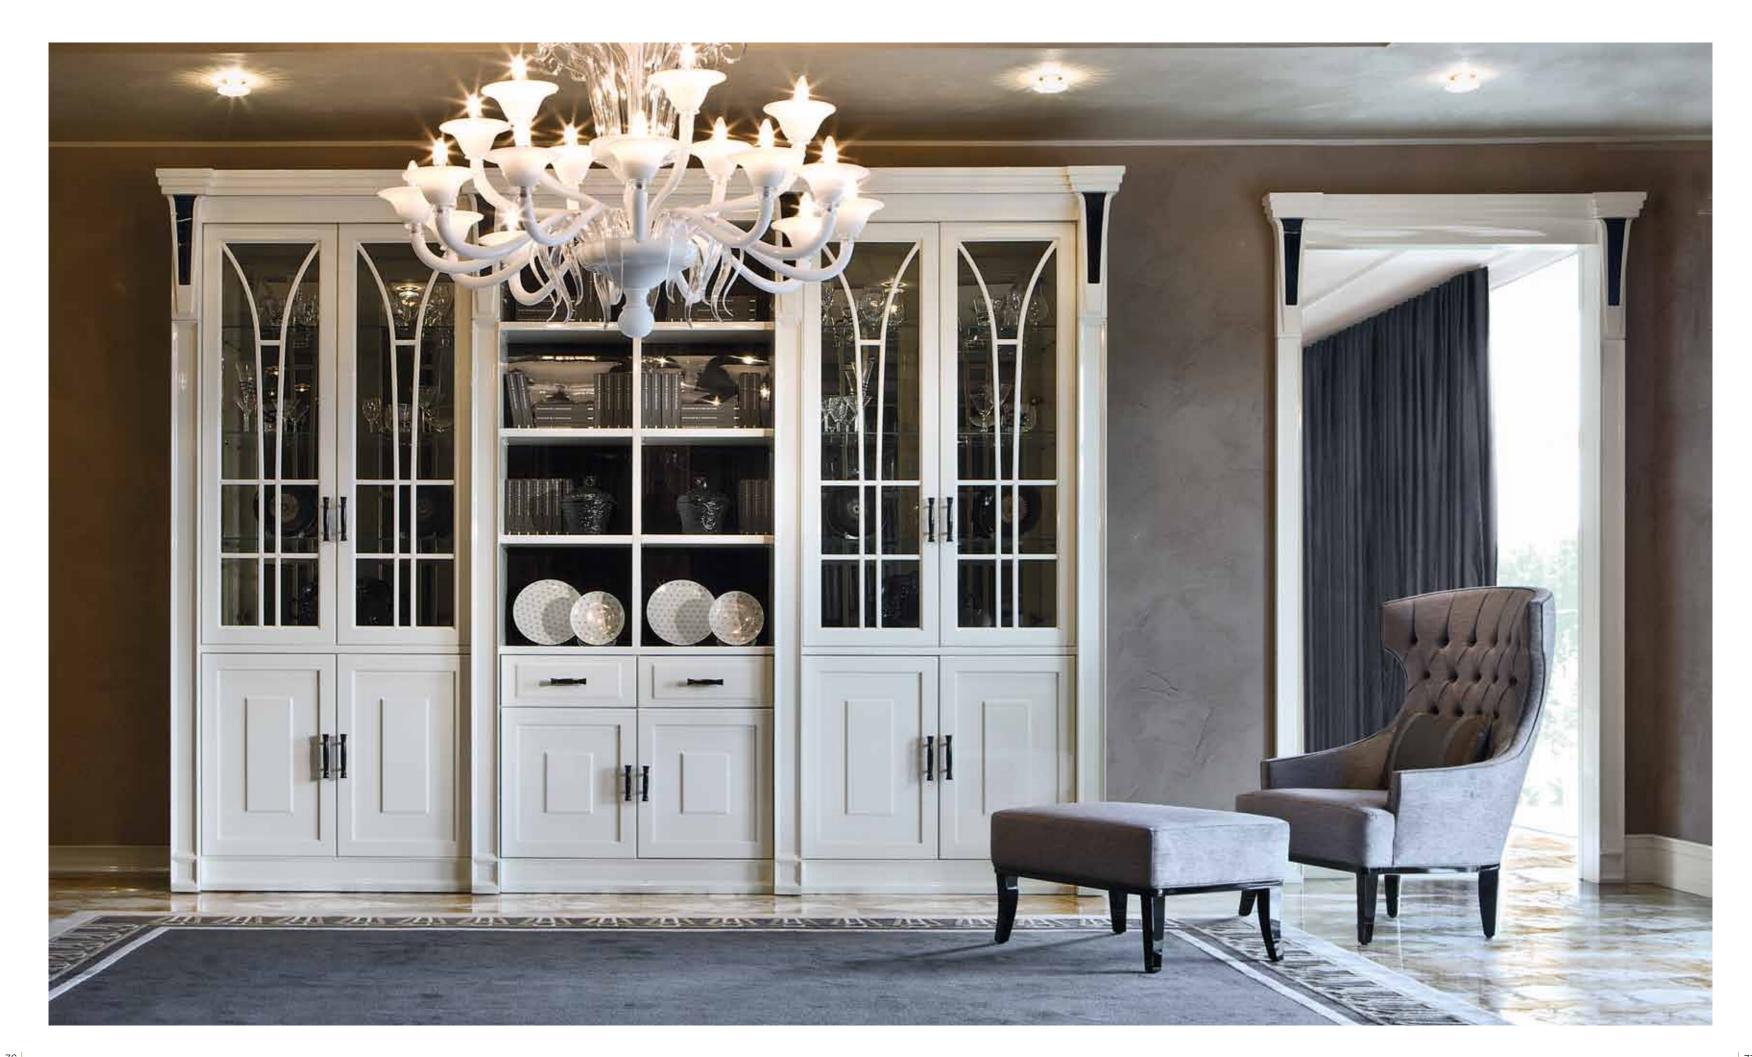

#### GATSBY bookcase system

Bookcase in wood. Doors and drawers in leather. Vertical and horizontal profiles col. bronze. Backs in wood/technical fabric. Bottom of the drawers in technical fabric.

Pag.59-67

#### GATSBY bookcase system

Bookcase lacquered. Doors and drawers in walnut root. Vertical and horizontal profiles col. bronze. Backs lacquered. Bottom of the drawers in technical fabric.

Bookcase in wood. Details metal finishing. Doors in nubuck. Back of niches in mirror. Back in wood/bronze mirror. Pag.33-39

CAPRI bookcase system Bookcase with structure, doors and drawers lacquered. Glass doors and solid wood. Inserts in leather. Bottom of the drawers in technical fabric. Pag.75-81

VANITY mirror

Big wall standing mirror/small wall mirror. Frame lacquered. Inserts col. bronze. Natural mirror. Pag.324