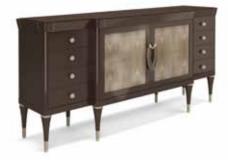

## PANTELLERIA bookcase

Open bookcase lacquered. Basement and inserts col. bronze.

Pag.174

#### GATSBY bookcase system

Bookcase in wood. Doors and drawers in leather. Vertical and horizontal profiles col. bronze. Backs in wood/technical fabric. Bottom of the drawers in technical fabric.

Pag.59-67

#### GATSBY bookcase system

Bookcase lacquered. Doors and drawers in walnut root. Vertical and horizontal profiles col. bronze. Backs lacquered. Bottom of the drawers in technical fabric.

Bookcase in wood. Details metal finishing. Doors in nubuck. Back of niches in mirror. Back in wood/bronze mirror. Pag.33-39