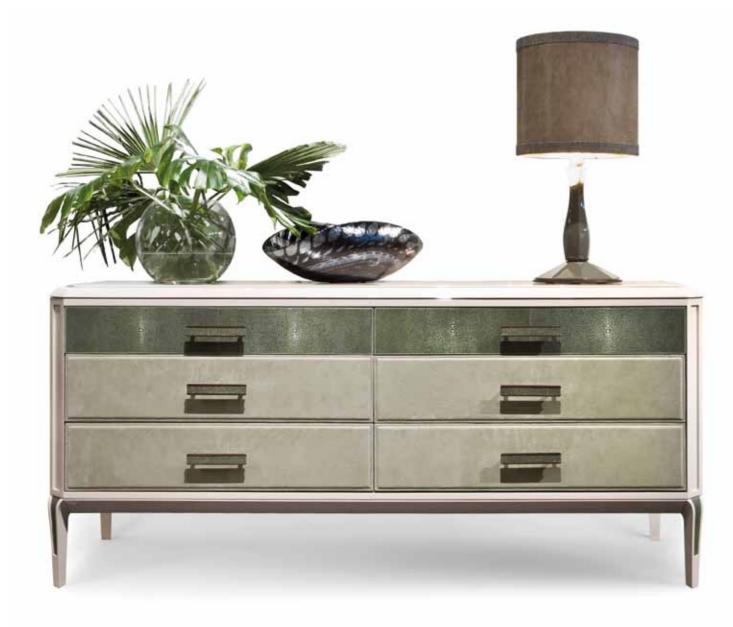

## CAPRI chest of drawers\_bedside table

Chest of drawers/Bedside table. Structure lacquered. Drawers in leather with bottom in technical fabrics. Leg inserts in leather. Pag.216/246

VANITY chest of drawers bedside table Chest of drawers and bedside table in american walnut solid wood. Top with american walnut inlay. Tips and inserts col. bronze. Pag.224/233