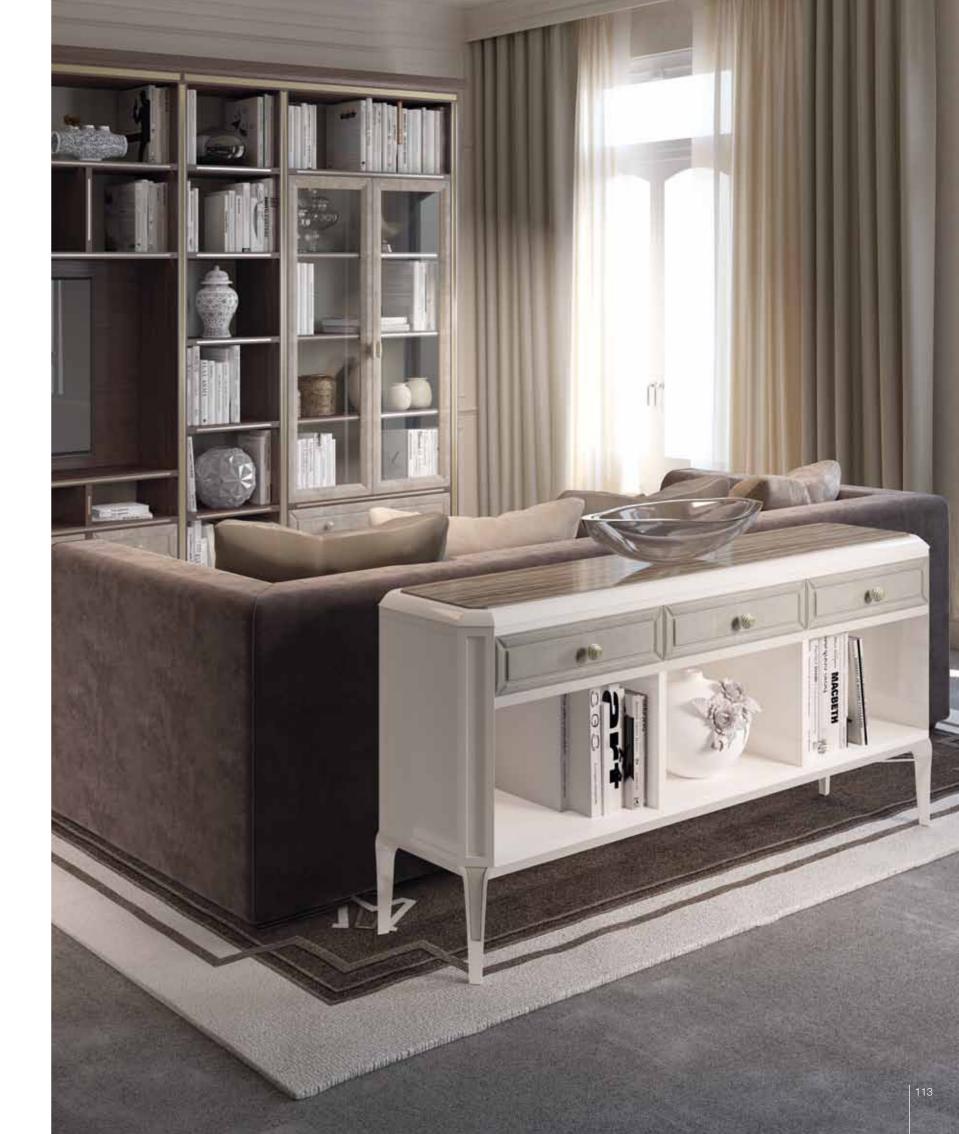

LIPARI table

Pag.164

Rectangular table with top in wood and leather bands. Legs with leather inserts.