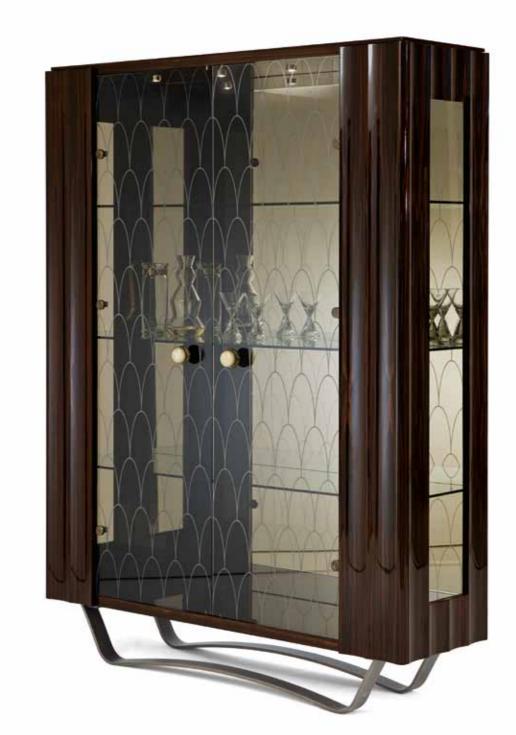

# CAPRI bar cabinet

### CAPRI bar cabinet

VANITY table

MINOTTICOLLEZIONI

#### CAPRI bar cabinet

Bar cabinet lacquered structure with lacquered and wood/leather doors. Internal drawer. Back in mirror/black mirror. Shelves in glass. With interior lights.

Pag.146