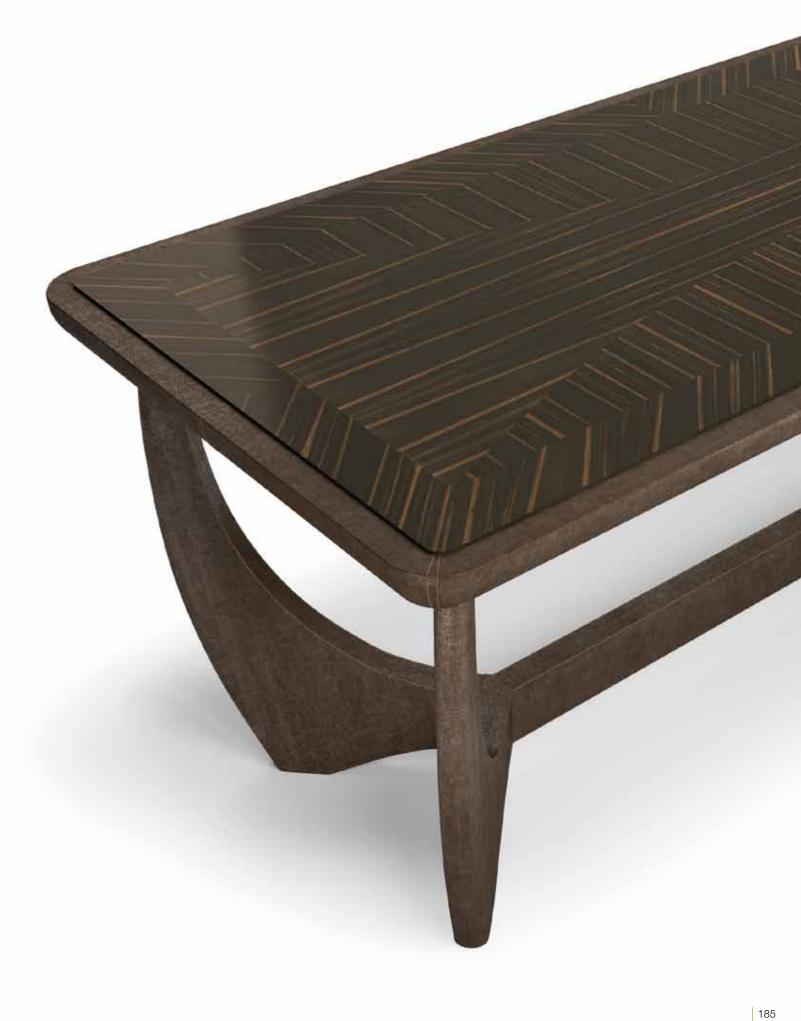

## FILICUDI small table

Low oval/high round small table. Top in marble. Base col. bronze / metal chrome/black nickel/gold satin. *Pag.93/95* 

OSCAR *small table* Low oval/low round/high round small table. Structure ebonized. Basament col. bronze. *Pag.18-21* 