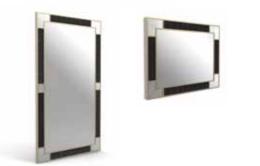

CAPRI bookcase system Bookcase with structure, doors and drawers lacquered. Glass doors and solid wood. Inserts in leather. Bottom of the drawers in technical fabric. Pag.75-81

VANITY mirror

Big wall standing mirror/small wall mirror. Frame lacquered. Inserts col. bronze. Natural mirror. Pag.324

MIR 01 *mirror* Wall standing mirror. Frame lacquered. Natural mirror with decoration. *Pag.326* 

MIR 02 - MIR 03 mirror Big wall standing mirror. Frame lacquered. Inserts in natural mirror and wood/leather. Pag.328

MIR 04 - MIR 05 - MIR 06 *mirror* Big wall standing mirror/small wall mirror/round wall mirror. Frame lacquered. Inserts in beveled mirror. Natural mirror. *Pag.326* 

MIR 07 - MIR 08 mirror

Big wall hanging mirror/small wall hanging mirror. Frame lacquered. Natural mirror. Pag.327

MIR 09 - MIR 10 *mirror* Wall mirror/free standing mirror. Frame lacquered. Natural mirror.

Pag.327

MIR 11 - MIR 12 *mirror* Wall hanging mirror on panel. Natural mirror.

Pag.330