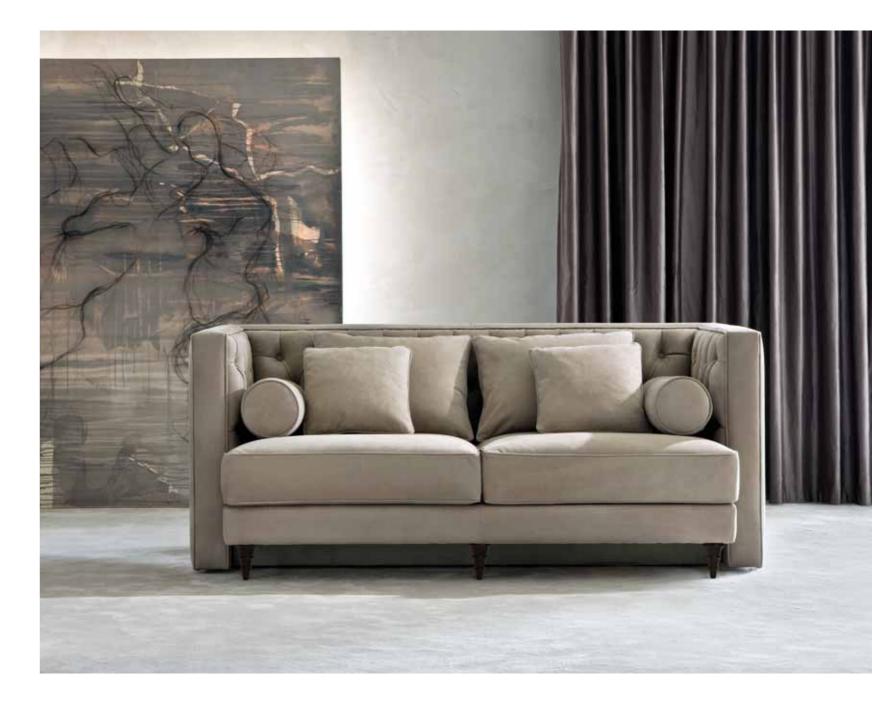

PAUL semicircular sofa Sofa semicircular upholstered. With manufacturing quilted in vertical strips. Legs in metal. Pag.156

HENRY sofa Sofa upholstered. With armrests with lapels decoration. Leg in solid wood ebonized. Pag.17