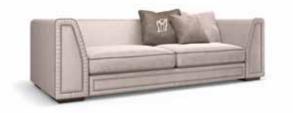

PAUL semicircular sofa Sofa semicircular upholstered. With manufacturing quilted in vertical strips. Legs in metal. Pag.156

HENRY sofa Sofa upholstered. With armrests with lapels decoration. Leg in solid wood ebonized. Pag.17