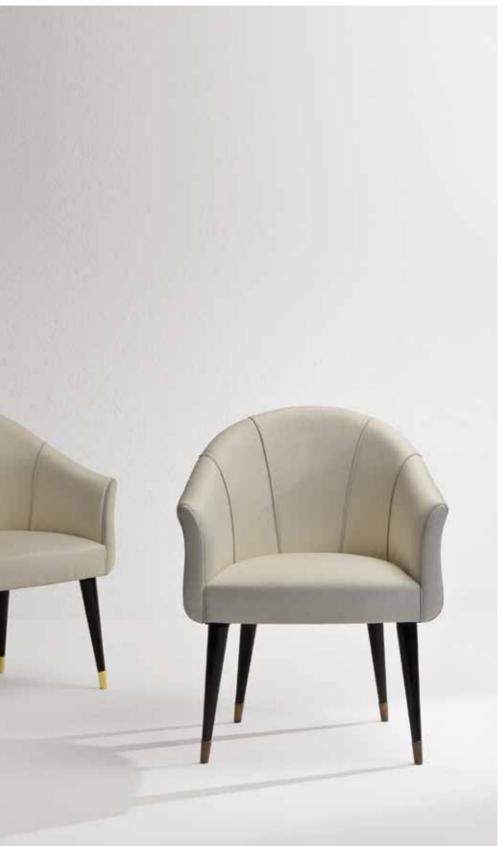

### AUDREY chair

Chair ebonized o lacquered with wood back or back covered in leather and upholstered seat.

Pag.128