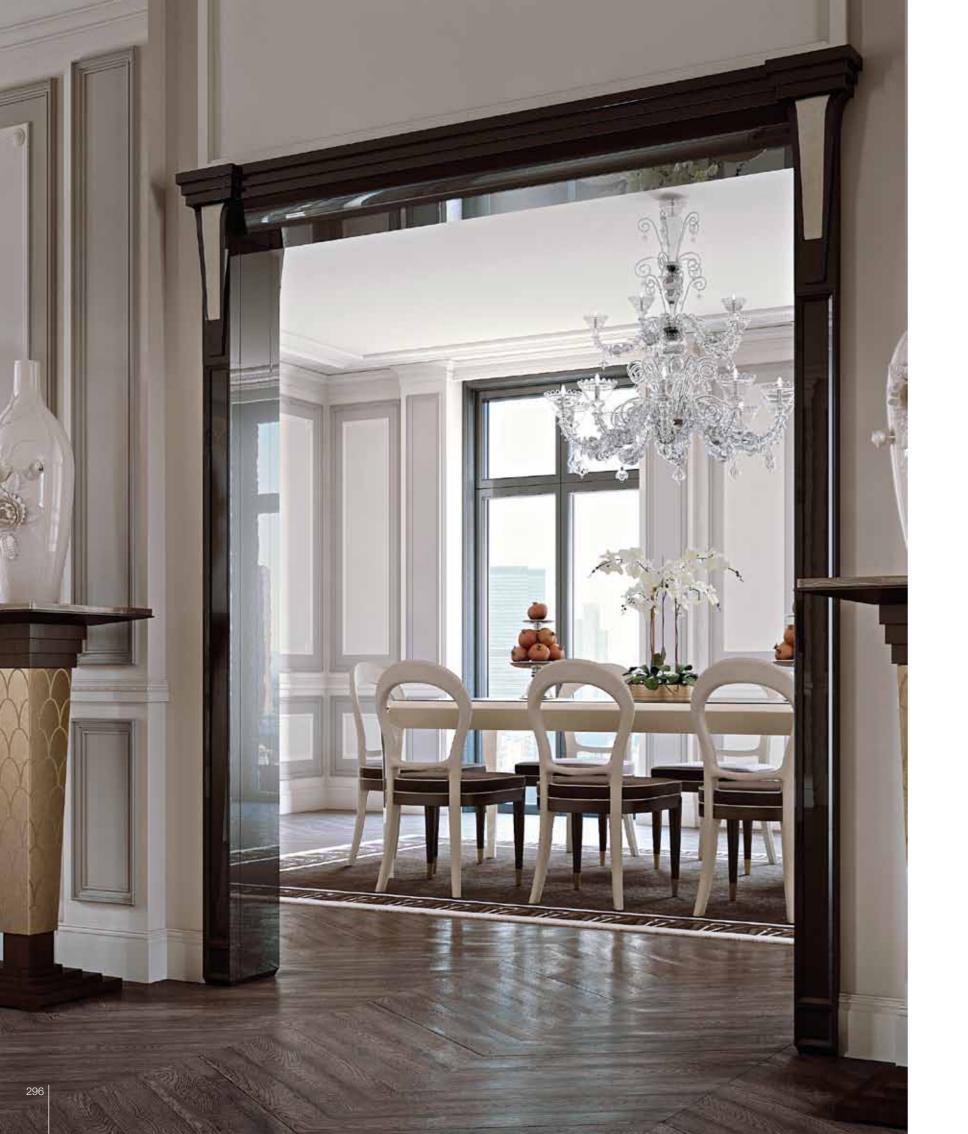

e table



CAPRI chest of drawers\_bedside table







CAPRI chest of drawers





# CAPRI toelette - AUDREY chair

GARY bed













### VANITY squared toelette











VANITY squared toelette



#### VANITY round toelette



GARY bed





GIGLIO small armchair





### MARILYN bed - VANITY bedside table - LINOSA small lamp

HIH



VANITY chest of drawers







MARILYN bed





















BRAD CURVED bed





ELBA bed







PIANOSA chest of drawers





# ELBA bed - PIANOSA bedside table LINOSA small lamp









#### CAPRI walk-in closet







CAPRI walk-in closet island



FAVIGNANA kitchen







FAVIGNANA kitchen





CARLOTTAPLUS kitchen











CARLOTTAPLUS kitchen











## LEVANZO chair\_armchair\_stool









SISSY lamp



MINOTTICOLLEZIONI















CAPRI doors



MINOTTICOLLEZIONI





CAPRI doors

CAPRI doors



















## VANITY doors



VANITY doors



GRETA doors







HARDING carpet







TAFT carpet



312





WILSON carpet







METROPOL carpet



SUITE carpet



KHAMA carpet





MINOTTICOLLEZIONI

## CUSHIONS



Cushion 01 - 55x55 cm. with coordinate trimming and logo



Cushion 04 - 55x55 cm. with coordinate profile



Cushion 06 - 45x45 cm. with coordinate trimming and logo



Cushion 09 - 45x45 cm. with coordinate profile



Cushion 02 - 55x55 cm. with coordinate trimming



Cushion 05 - 55x55 cm. with coordinate profile and two colors



Cushion 07 - 45x45 cm. with coordinate trimming



Cushion 10 - 45x45 cm. with coordinate profile and two colors



Cushion 03 - 55x55 cm. with coordinate profile and logo