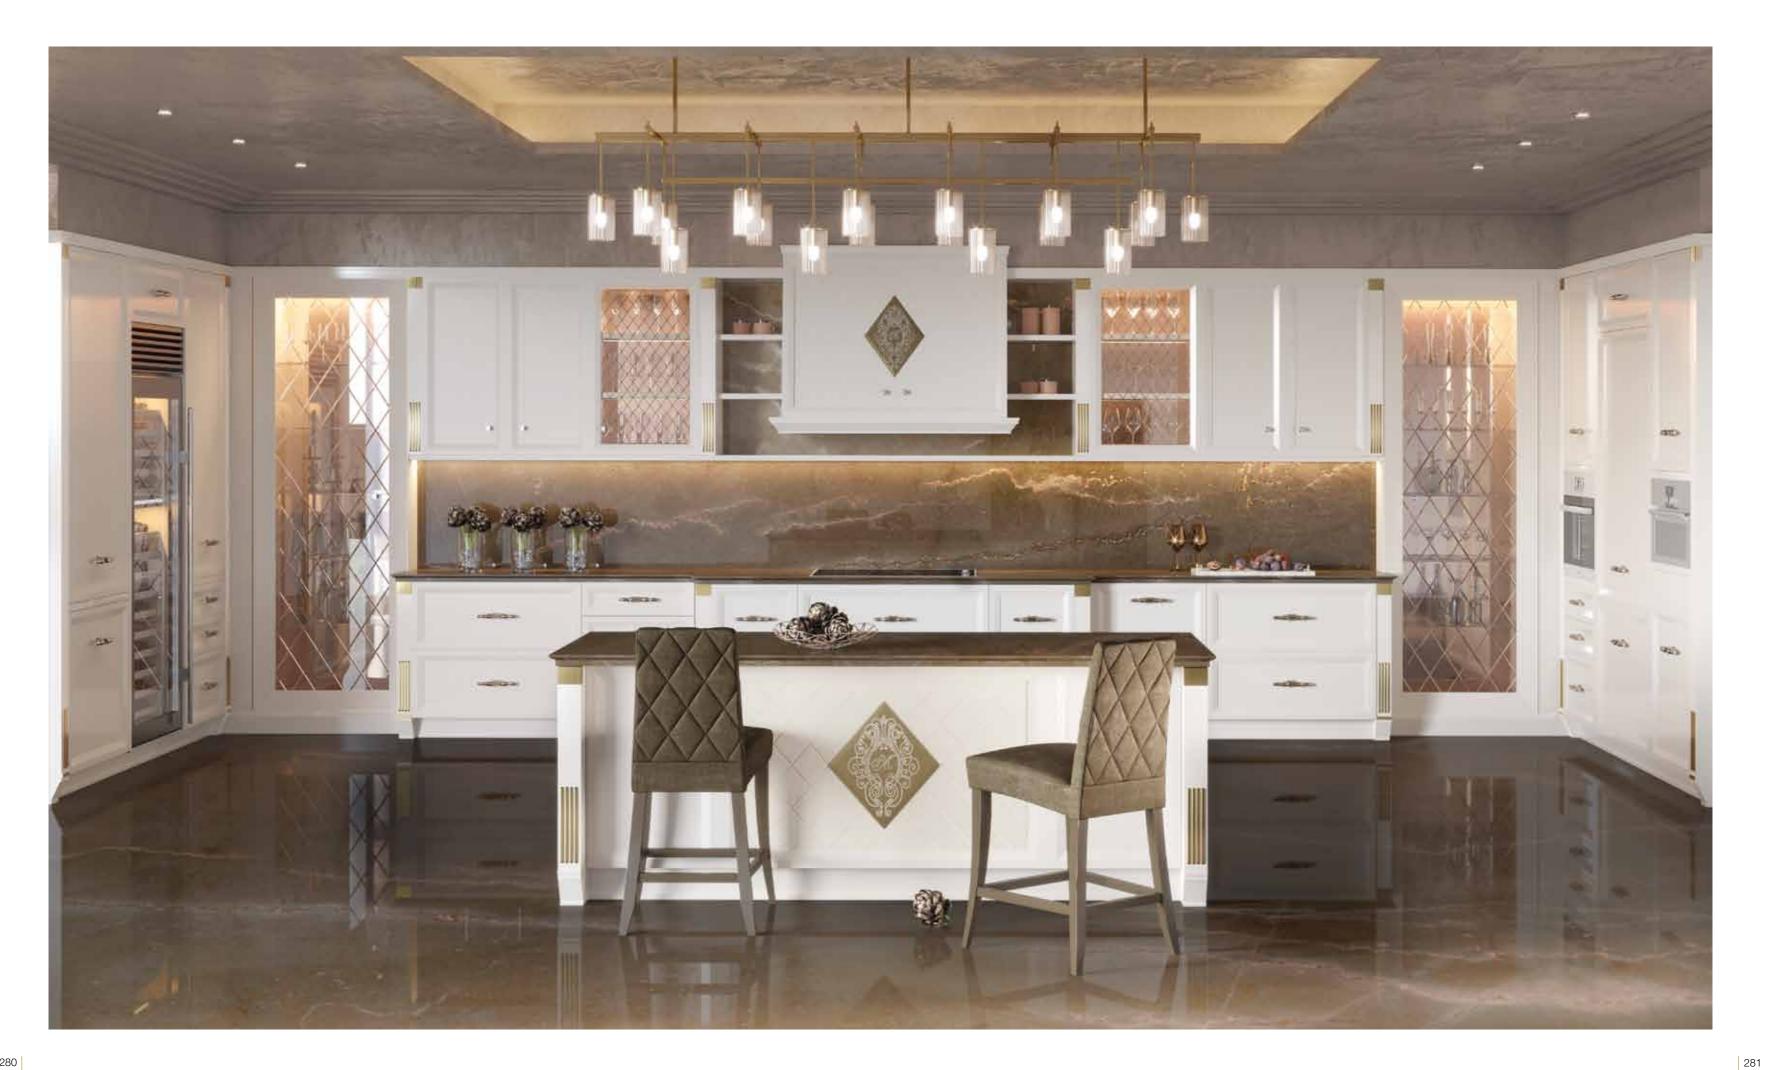

#### CAPRI walk-in closet

CAPRI walk-in closet island

FAVIGNANA kitchen

FAVIGNANA kitchen

CARLOTTAPLUS kitchen

CARLOTTAPLUS kitchen

## FAVIGNANA kitchen

Doors in walnut/leather. Drawers in walnut/leather. Top in marble. Back panel in marble. Side in walnut/leather.

Pag.269-275

## CARLOTTAPLUS kitchen

Doors and drawers in glossy ebony wood. Inserts with rhombus pattern glossy lacquered. Central insert in brass with logo. Details in silver leaf. Top in marble. Back panel in marble.