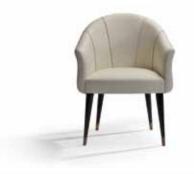

## MARILYN chair Upholstered chair in fabric with trimming and buttons in fabrics. Base in solid wood ebonized.

Pag.137