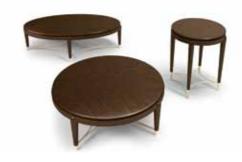

# HENRY sofa

OSCAR small table

OSCAR small table

CALACATTA VAGLI

BRONZE AMANI

ТОВАССО

EMPERADOR DARK

SILK GEORGETTE

## FILICUDI small table

Low oval/high round small table. Top in marble. Base col. bronze / metal chrome/black nickel/gold satin. *Pag.93/95* 

OSCAR *small table* Low oval/low round/high round small table. Structure ebonized. Basament col. bronze. *Pag.18-21* 