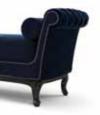

GIANNUTRI sofa

### GIANNUTRI sofa

Sofa upholstered with capitonne', with manual flanging of individual nails. Solid base ebonized.

Pag.26