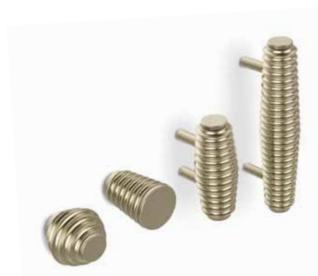

## HANDLES

MC 01 Brass handle, finishing col. bronze. Insert in Murano glass.

MC 02 Brass handle, finishing col. bronze.

MC 03 Brass handle, finishing in glossy palladium/glossy gold. Insert in natural buffalo's blond textured horn.

MC 04 Natural buffalo's blond textured horn handle.

MC 05 Natural buffalo's blond textured horn oval handle with spacers, finishing glossy palladium/glossy gold.

MC 06 Natural buffalo's blond textured horn handle with spacers, finishing glossy palladium/glossy gold.