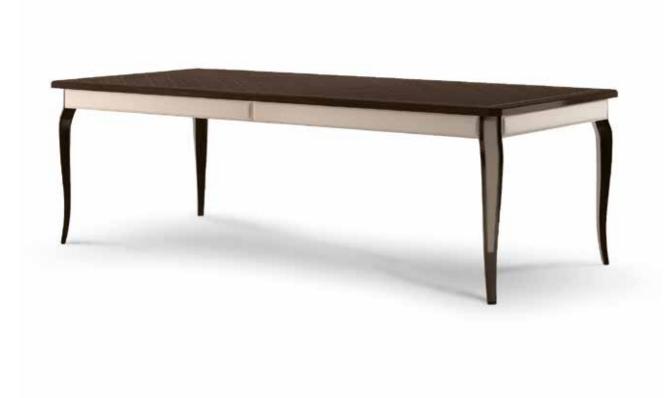

VANITY table Rectangular table in wood. With inserts and tips col. bronze. Pag.150

CAPRI table Rectangular table lacquered. Leg inserts in leather. Pag.122

FILICUDI table Round table. Base col. bronze. Top in marble or wood. Pag.96

LIPARI table

Pag.164

Rectangular table with top in wood and leather bands. Legs with leather inserts.