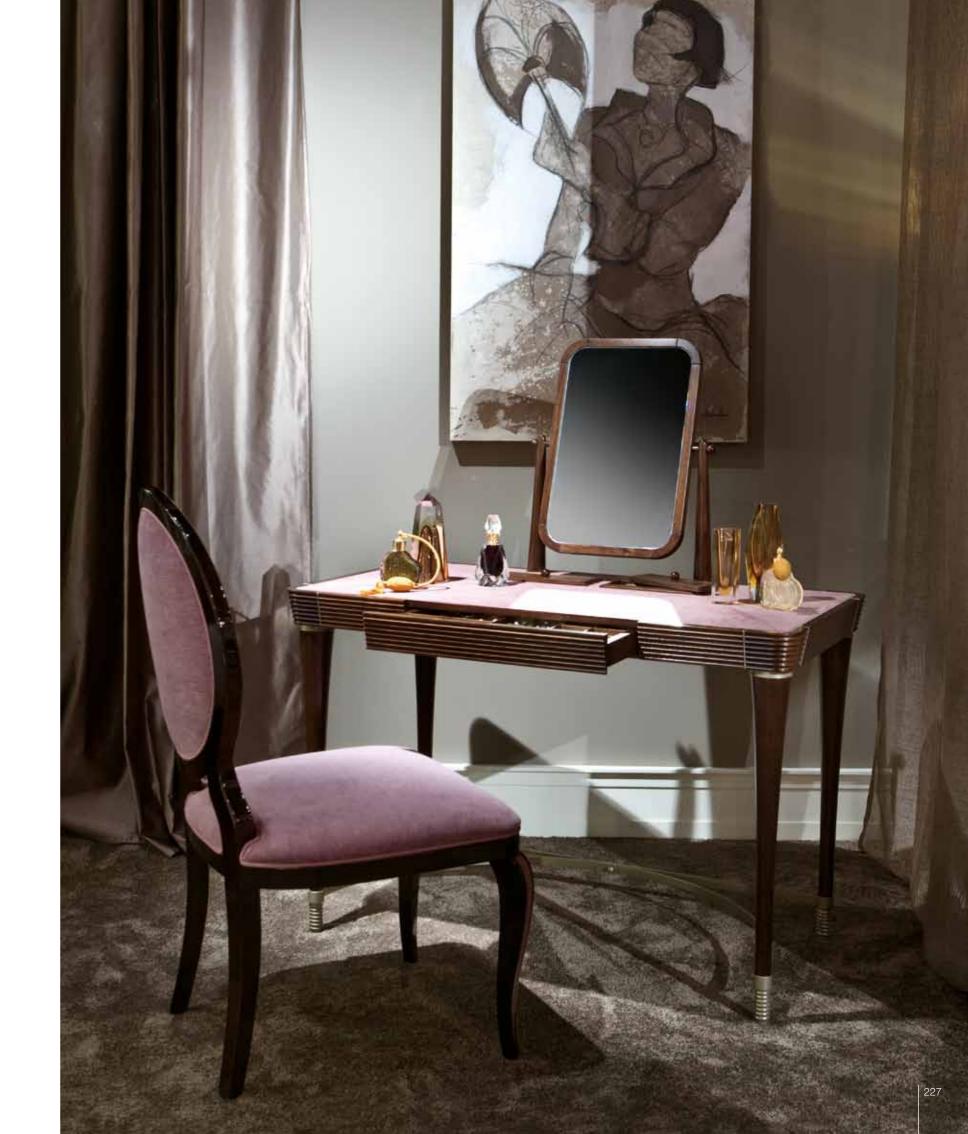

VANITY toelette

Toelette top in leather. Drawer covered in technical fabrics. Units for accessories. Inserts, basement and tips col. bronze. Pag.228/229