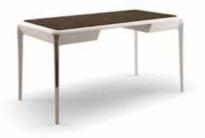

#### CAPRI tv unit

TV unit lacquered structure. Two drawers in leather and open space. Leg inserts in leather Pag.114

CAPRI writing desk Writing desk lacquered. Leg inserts in leather. Pag.119

VANITY curved writing desk