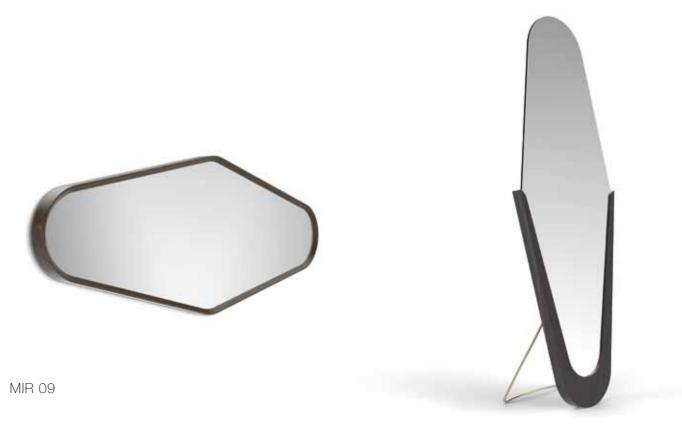

MIR 09 - MIR 10 *mirror* Wall mirror/free standing mirror. Frame lacquered. Natural mirror.

Pag.327

MIR 11 - MIR 12 *mirror* Wall hanging mirror on panel. Natural mirror.

Pag.330