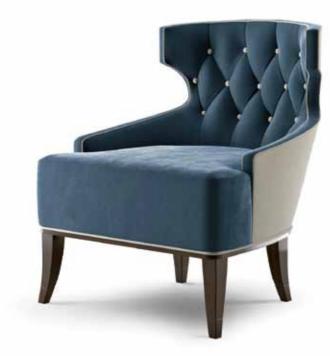

#### ISCHIA chair\_small armchair

Upholstered chair and small armchair with the back backrest with buttons. Base ebonized or lacquered.

Pag.188

## MARILYN chair Upholstered chair in fabric with trimming and buttons in fabrics. Base in solid wood ebonized.

Pag.137