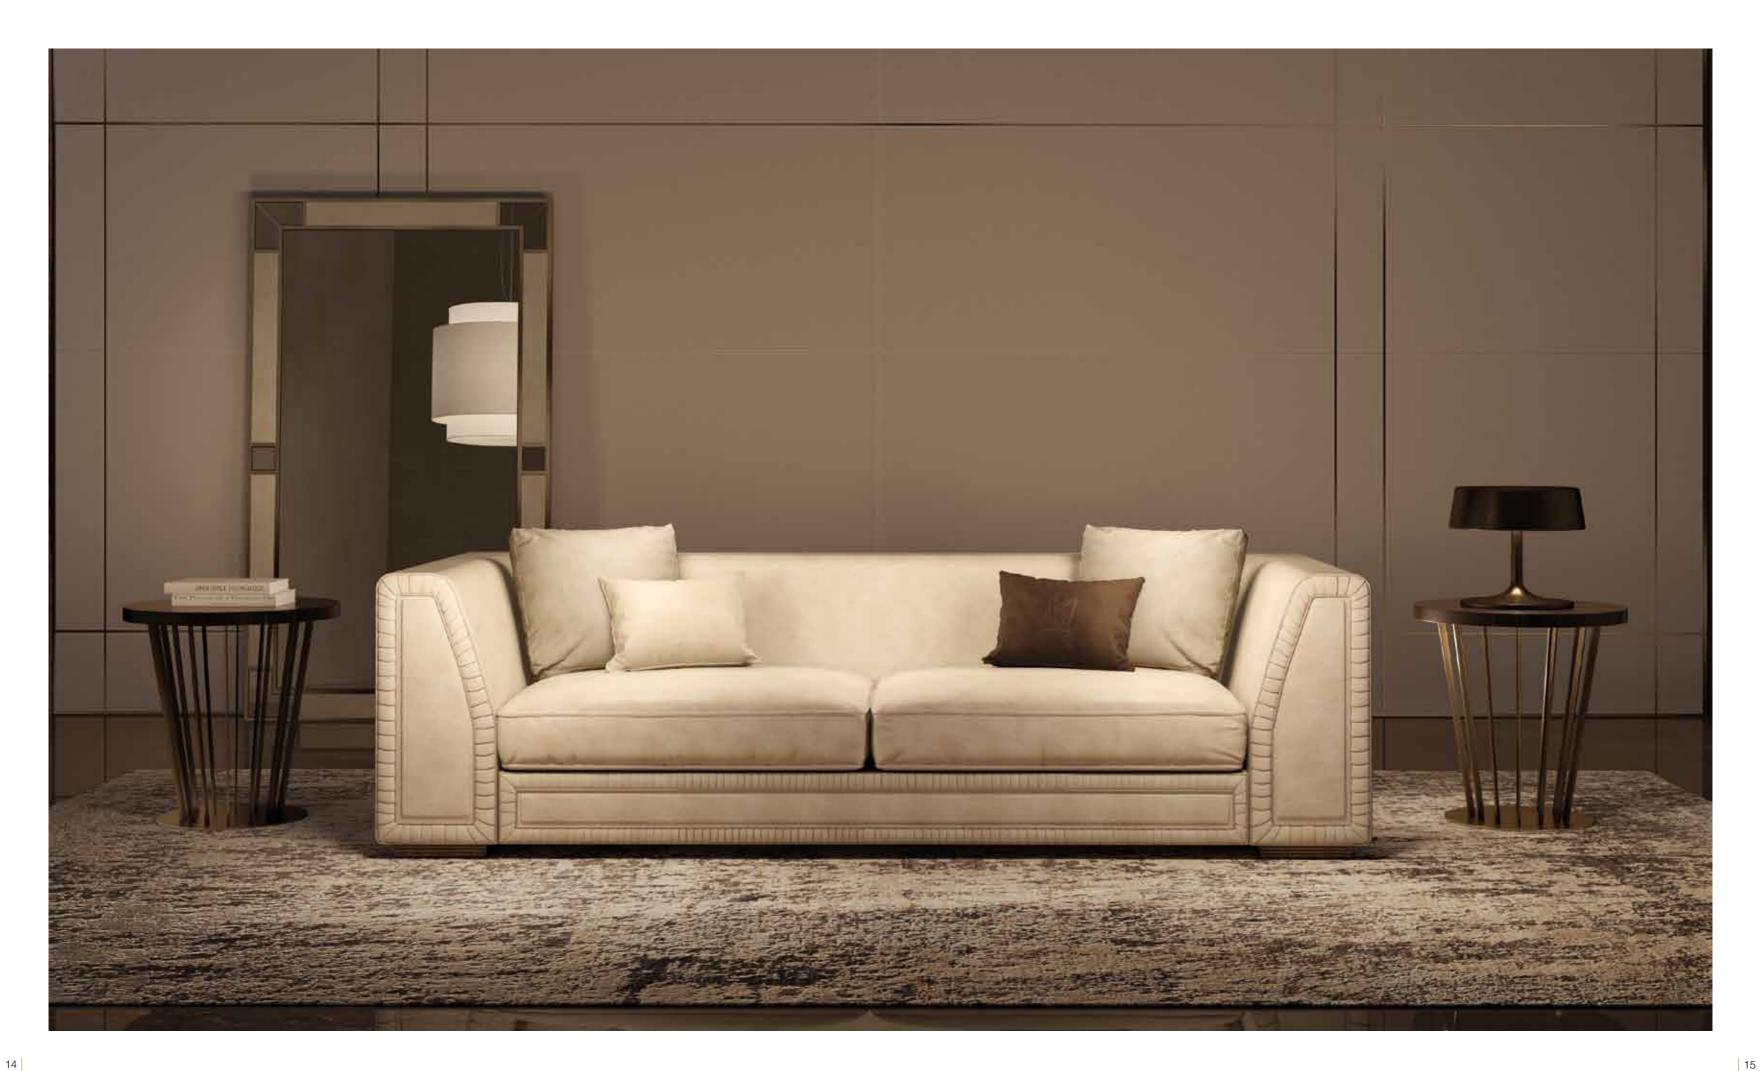

HENRY sofa

HENRY sofa system

PAUL semicircular sofa Sofa semicircular upholstered. With manufacturing quilted in vertical strips. Legs in metal. Pag.156

HENRY sofa Sofa upholstered. With armrests with lapels decoration. Leg in solid wood ebonized. Pag.17

HENRY circular sofa Sofa circular upholstered in fabrics. With armrests with lapels decoration. Leg in solid wood ebonized. Pag.10

VIVIEN sofa Sofa upholstered capitonne'. Basement and legs covered with leather. Pag.140