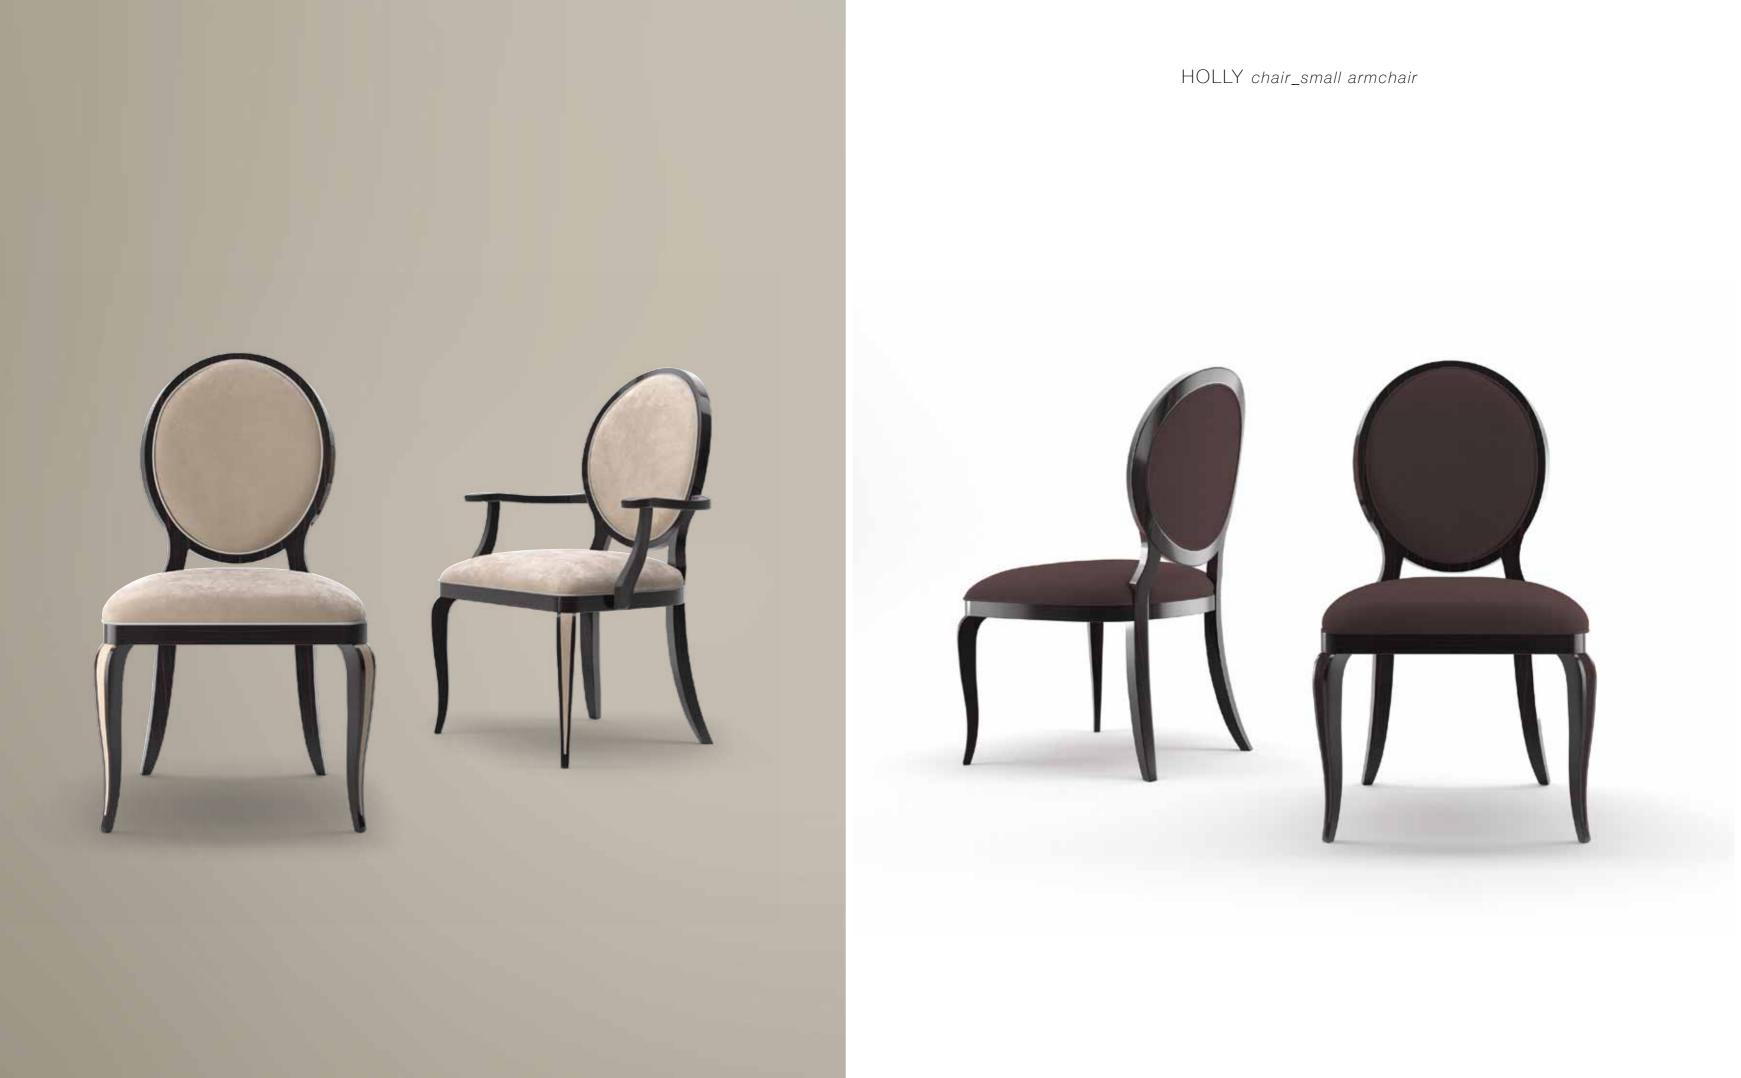

## HOLLY chair\_small armchair

Chair and small armchair in solid wood. Upholstered seat and back.

Pag.168