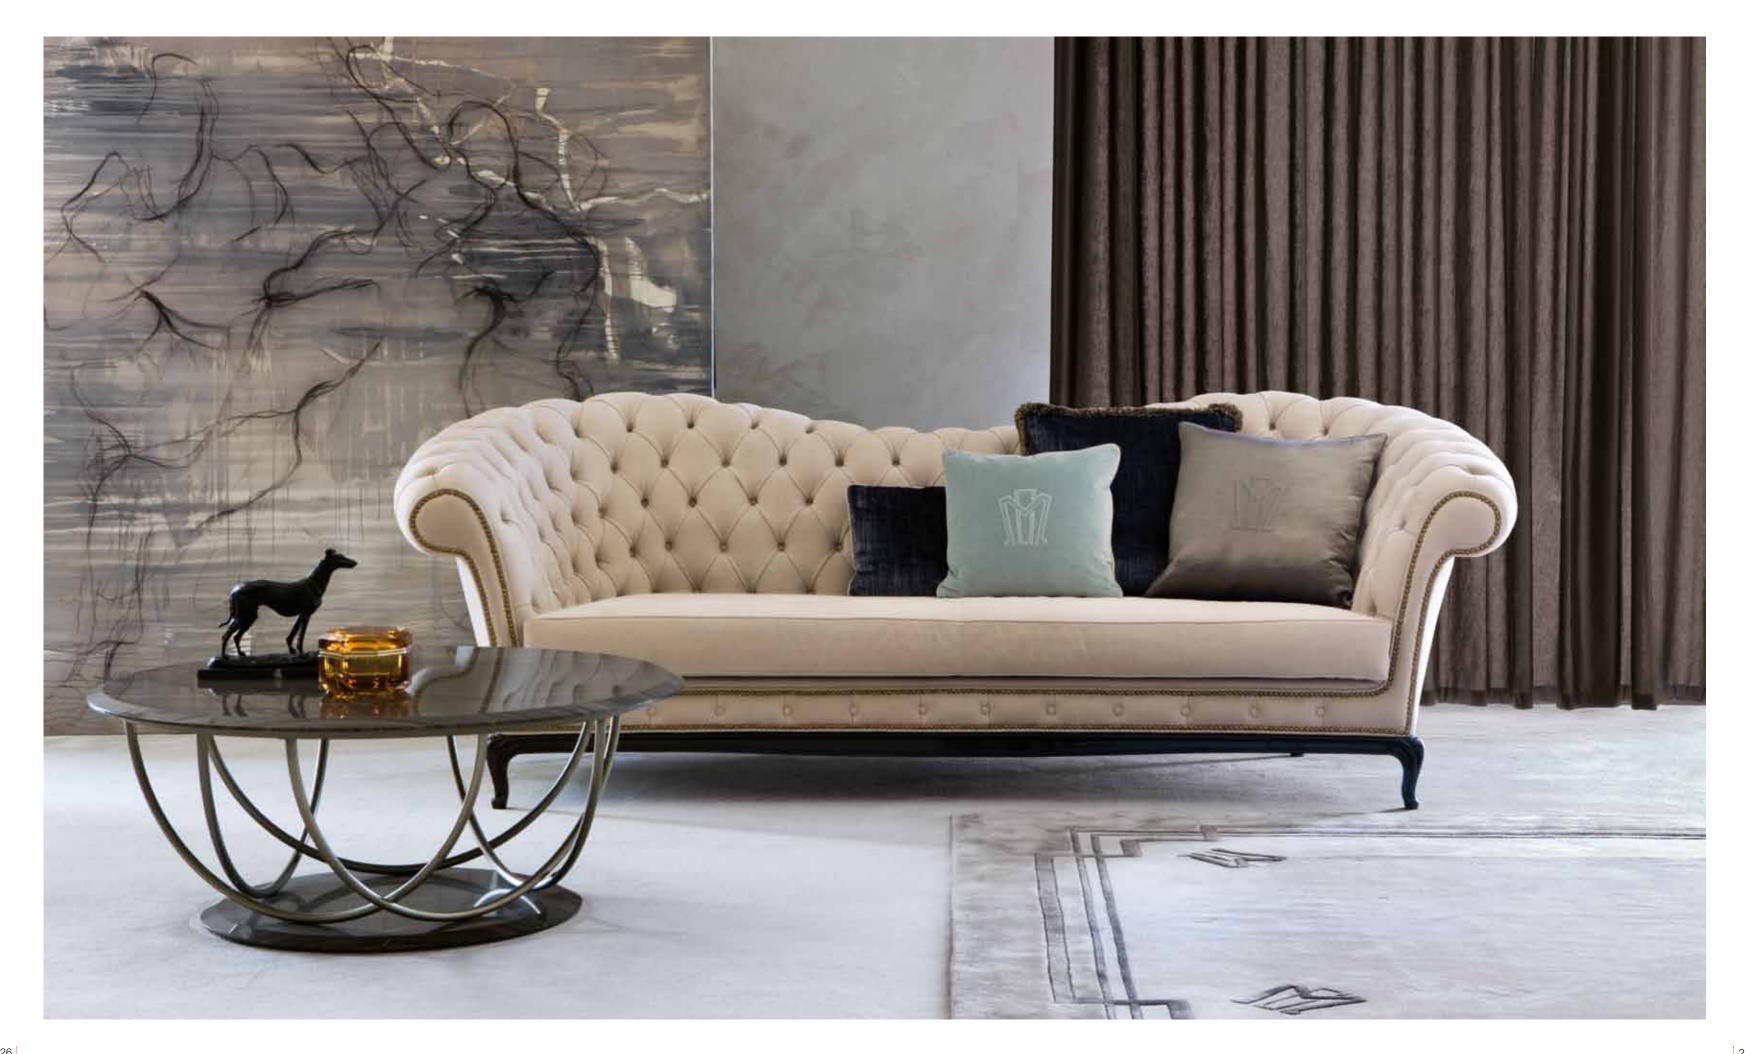

PAUL semicircular sofa Sofa semicircular upholstered. With manufacturing quilted in vertical strips. Legs in metal. Pag.156

HENRY sofa Sofa upholstered. With armrests with lapels decoration. Leg in solid wood ebonized. Pag.17

HENRY circular sofa Sofa circular upholstered in fabrics. With armrests with lapels decoration. Leg in solid wood ebonized. Pag.10

VIVIEN sofa Sofa upholstered capitonne'. Basement and legs covered with leather. Pag.140