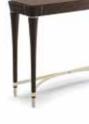

VANITY table Rectangular table in wood. With inserts and tips col. bronze. Pag.150

CAPRI table Rectangular table lacquered. Leg inserts in leather. Pag.122

FILICUDI table Round table. Base col. bronze. Top in marble or wood. Pag.96