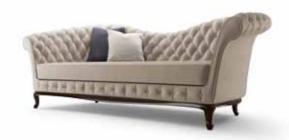

HENRY circular sofa Sofa circular upholstered in fabrics. With armrests with lapels decoration. Leg in solid wood ebonized. Pag.10

VIVIEN sofa Sofa upholstered capitonne'. Basement and legs covered with leather. Pag.140