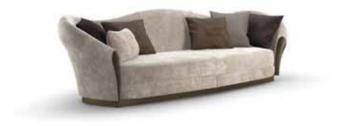

GIANNUTRI sofa

### GIANNUTRI sofa

Sofa upholstered with capitonne', with manual flanging of individual nails. Solid base ebonized.

Pag.26