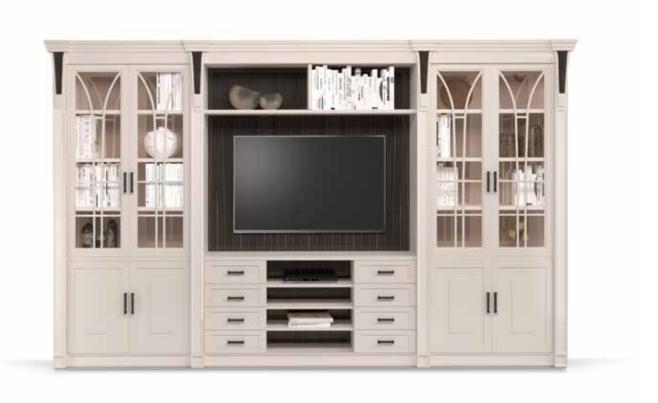

#### CAPRI tv unit

TV unit lacquered structure. Two drawers in leather and open space. Leg inserts in leather Pag.114

CAPRI writing desk Writing desk lacquered. Leg inserts in leather. Pag.119

VANITY curved writing desk