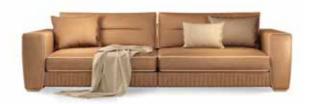

PANAREA angular sofa Sofa upholstered with fabrics, bronze base and armrests with inserts lacquered colour bronze. Pag.88

PAUL sofa Sofa upholstered. With manufacturing quilted in vertical strips. Legs in metal. Pag.152