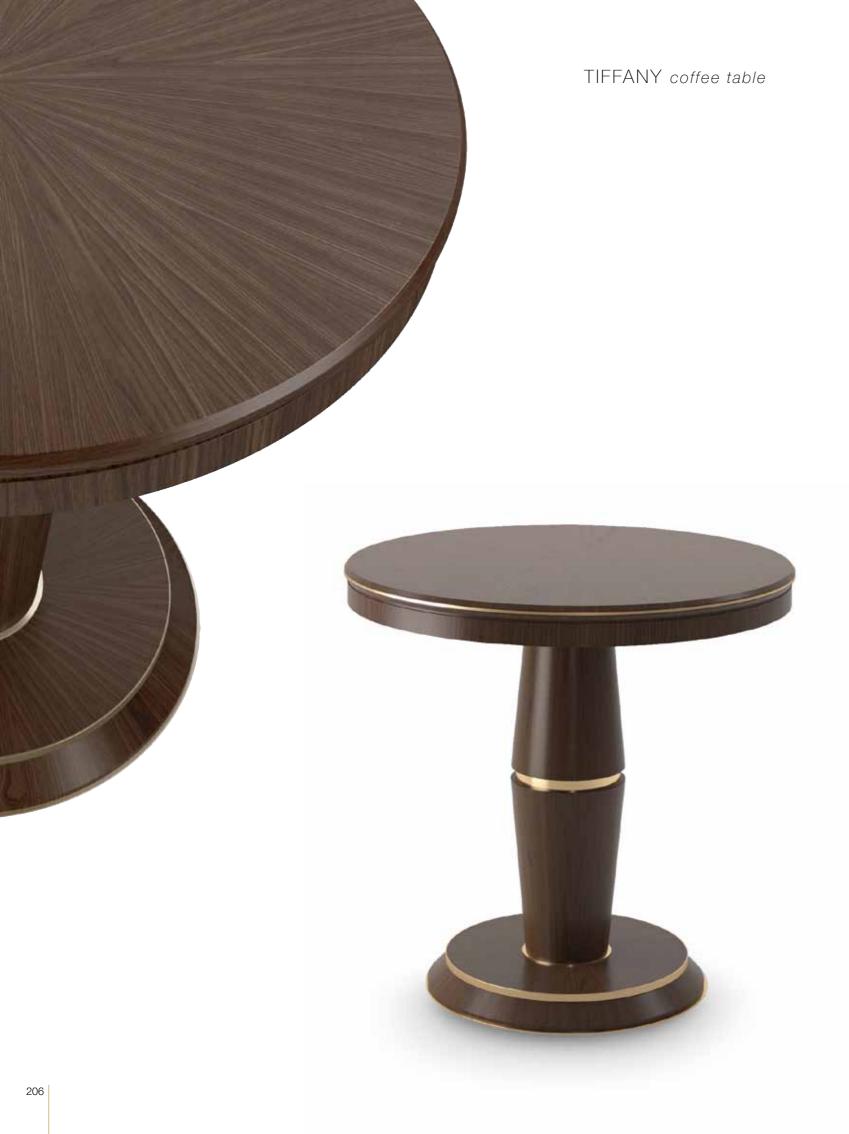

#### TIFFANY *coffee table* Coffe table high round in wood. Base in wood with inserts col. bronze.

Pag.206

## MIR 02\_03

MIR 03

MIR 11

VULCANO table Rectangular table. Base and top edge upholstered in leather. Pag.180

TIFFANY table Oval table with top in wood and central leather insert. Base in wood and inserts col. bronze. Pag.208