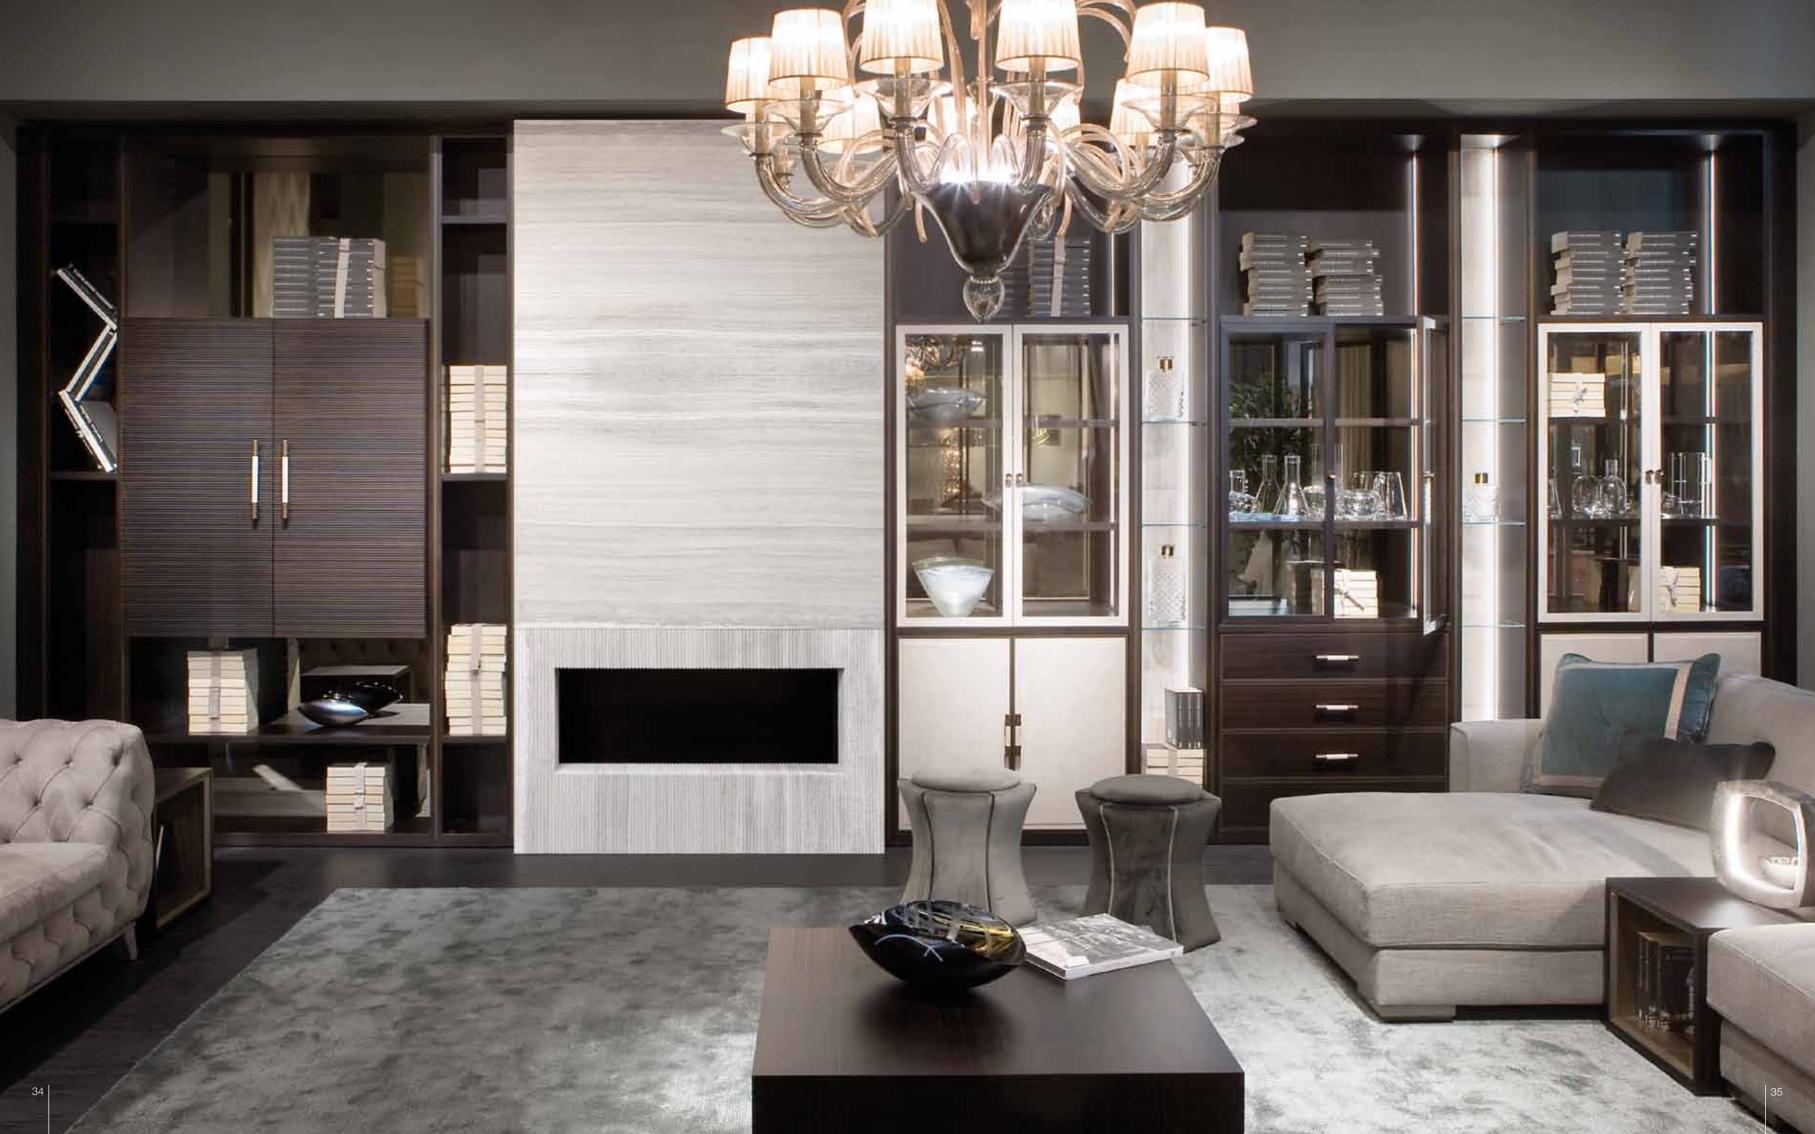

## GATSBY bookcase system

#### GATSBY bookcase system

Bookcase in wood. Doors and drawers in leather. Vertical and horizontal profiles col. bronze. Backs in wood/technical fabric. Bottom of the drawers in technical fabric.

Pag.59-67

#### GATSBY bookcase system

Bookcase lacquered. Doors and drawers in walnut root. Vertical and horizontal profiles col. bronze. Backs lacquered. Bottom of the drawers in technical fabric.

Bookcase in wood. Details metal finishing. Doors in nubuck. Back of niches in mirror. Back in wood/bronze mirror. Pag.33-39