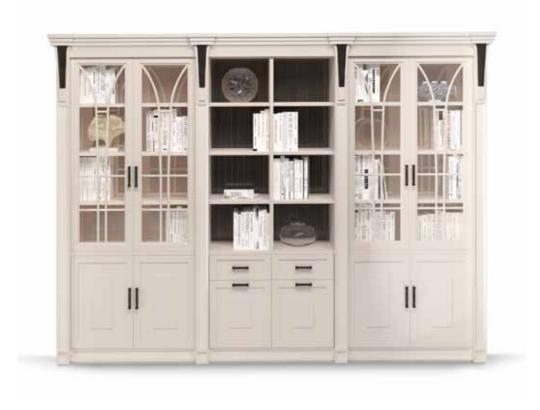

## PANTELLERIA bookcase

Open bookcase lacquered. Basement and inserts col. bronze.

Pag.174

#### GATSBY bookcase system

Bookcase in wood. Doors and drawers in leather. Vertical and horizontal profiles col. bronze. Backs in wood/technical fabric. Bottom of the drawers in technical fabric.

Pag.59-67

#### GATSBY bookcase system

Bookcase lacquered. Doors and drawers in walnut root. Vertical and horizontal profiles col. bronze. Backs lacquered. Bottom of the drawers in technical fabric.

Bookcase in wood. Details metal finishing. Doors in nubuck. Back of niches in mirror. Back in wood/bronze mirror. Pag.33-39

CAPRI bookcase system Bookcase with structure, doors and drawers lacquered. Glass doors and solid wood. Inserts in leather. Bottom of the drawers in technical fabric. Pag.75-81

VANITY mirror

Big wall standing mirror/small wall mirror. Frame lacquered. Inserts col. bronze. Natural mirror. Pag.324