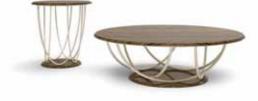

## FILICUDI small table

Low oval/high round small table. Top in marble. Base col. bronze / metal chrome/black nickel/gold satin. *Pag.93/95* 

OSCAR *small table* Low oval/low round/high round small table. Structure ebonized. Basament col. bronze. *Pag.18-21* 