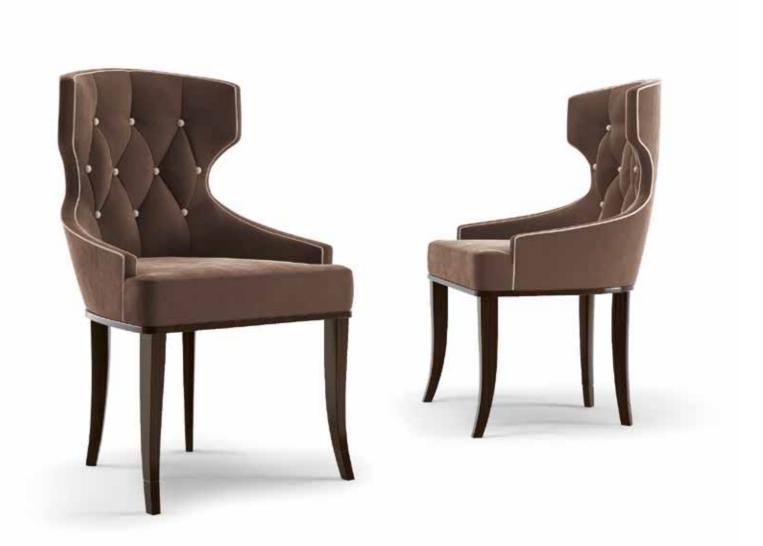

## MARILYN chair Upholstered chair in fabric with trimming and buttons in fabrics. Base in solid wood ebonized.

Pag.137