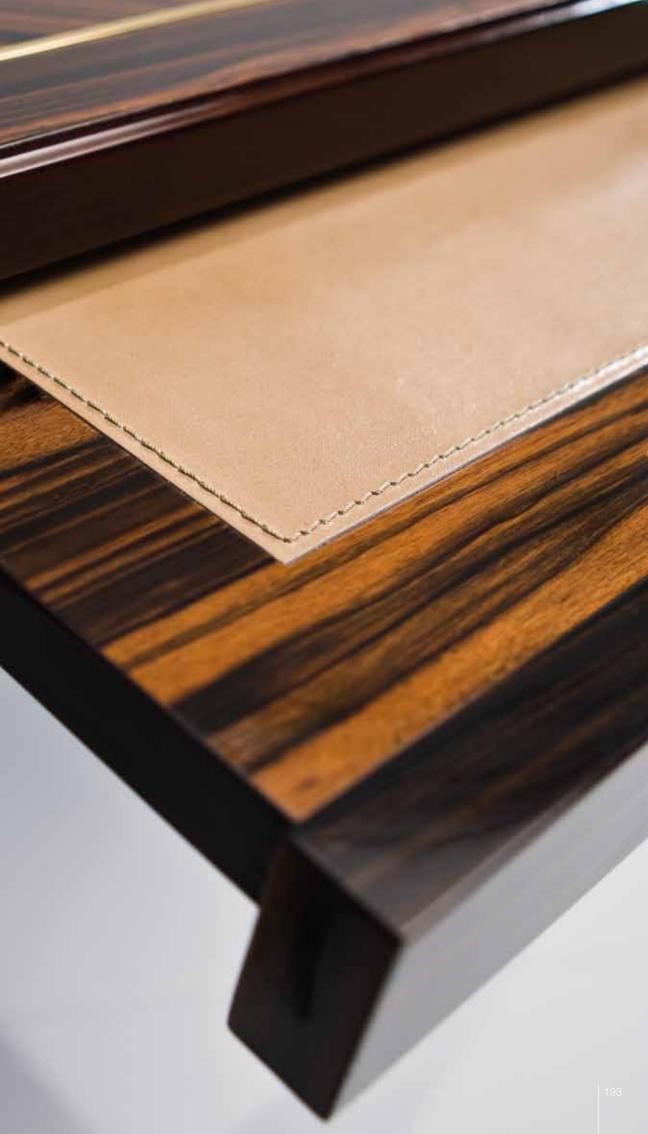

## LIPARI writing desk

Writing desk with four legs with leather insert. Drawers front covered with leather.

Pag.194