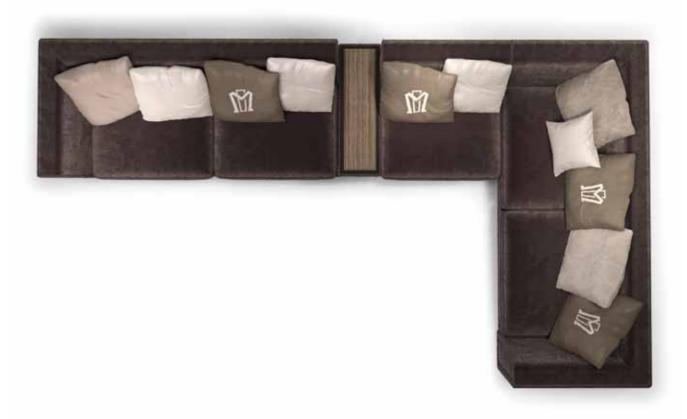

HENRY sofa

HENRY sofa system

PAUL semicircular sofa Sofa semicircular upholstered. With manufacturing quilted in vertical strips. Legs in metal. Pag.156

HENRY sofa Sofa upholstered. With armrests with lapels decoration. Leg in solid wood ebonized. Pag.17

HENRY circular sofa Sofa circular upholstered in fabrics. With armrests with lapels decoration. Leg in solid wood ebonized. Pag.10

VIVIEN sofa Sofa upholstered capitonne'. Basement and legs covered with leather. Pag.140