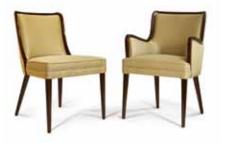

### AUDREY chair

Chair ebonized o lacquered with wood back or back covered in leather and upholstered seat.

Pag.128

#### ISCHIA chair\_small armchair

Upholstered chair and small armchair with the back backrest with buttons. Base ebonized or lacquered.

Pag.188