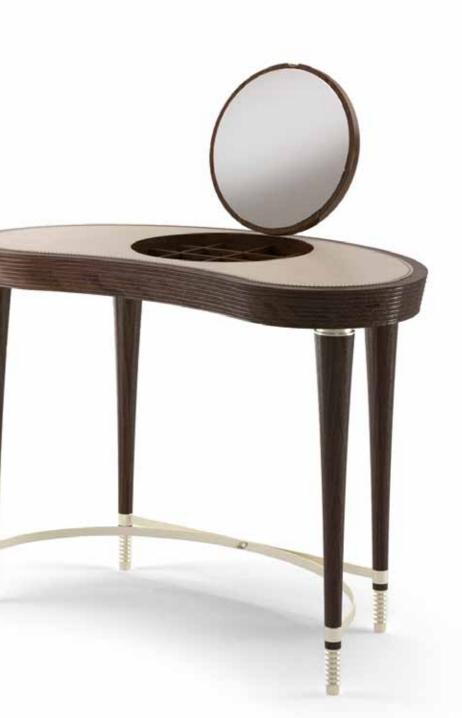

VANITY toelette

Toelette top in leather. Drawer covered in technical fabrics. Units for accessories. Inserts, basement and tips col. bronze. Pag.228/229