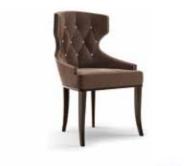

HENRY sofa

HENRY sofa system

# HENRY sofa

OSCAR small table

OSCAR small table

CALACATTA VAGLI

BRONZE AMANI

ТОВАССО

EMPERADOR DARK

SILK GEORGETTE

PAUL semicircular sofa Sofa semicircular upholstered. With manufacturing quilted in vertical strips. Legs in metal. Pag.156

HENRY sofa Sofa upholstered. With armrests with lapels decoration. Leg in solid wood ebonized. Pag.17