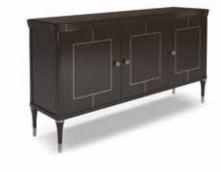

### CAPRI sideboard

Sideboard lacquered structure with two lacquered side doors, two central doors in leather. Two internal drawers. Leg inserts in leather.

Pag.141

#### CAPRI sideboard

Sideboard lacquered structure with three lacquered doors. Leg inserts in leather.

Pag.140