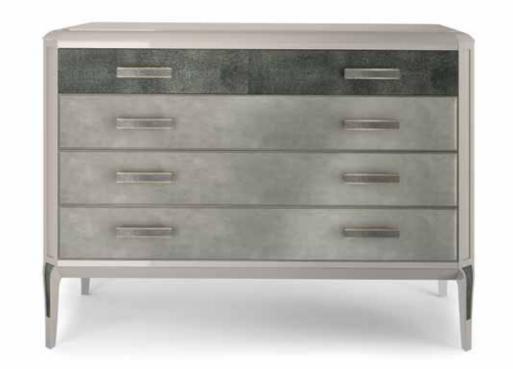

## CAPRI chest of drawers\_bedside table

Chest of drawers/Bedside table. Structure lacquered. Drawers in leather with bottom in technical fabrics. Leg inserts in leather. Pag.216/246

VANITY chest of drawers bedside table Chest of drawers and bedside table in american walnut solid wood. Top with american walnut inlay. Tips and inserts col. bronze. Pag.224/233