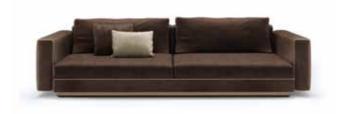

HENRY sofa

HENRY sofa system

PAUL semicircular sofa Sofa semicircular upholstered. With manufacturing quilted in vertical strips. Legs in metal. Pag.156

HENRY sofa Sofa upholstered. With armrests with lapels decoration. Leg in solid wood ebonized. Pag.17