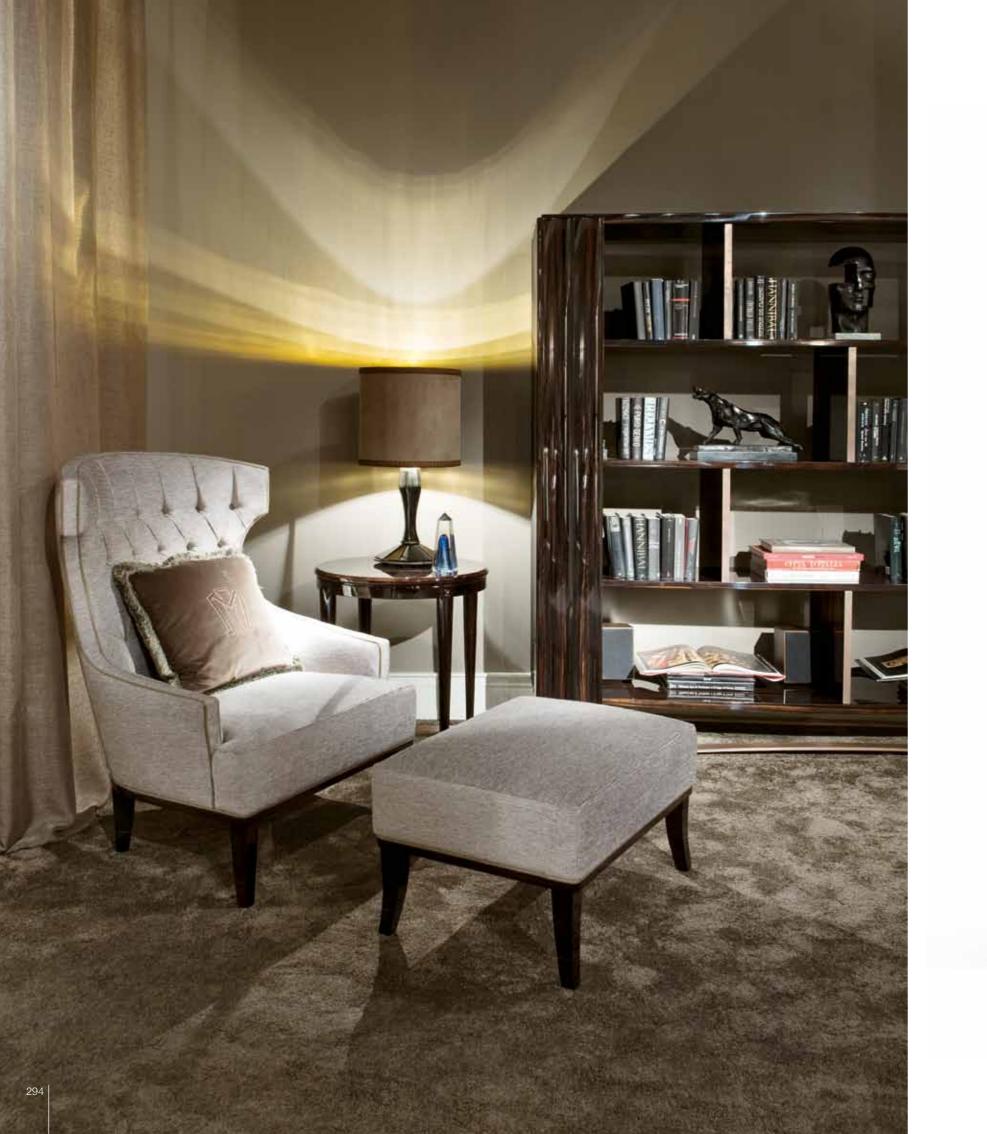

dside table



CAPRI chest of drawers\_bedside table







CAPRI chest of drawers





# CAPRI toelette - AUDREY chair

GARY bed













### VANITY squared toelette











VANITY squared toelette



#### VANITY round toelette



GARY bed





GIGLIO small armchair





### MARILYN bed - VANITY bedside table - LINOSA small lamp

HIH



VANITY chest of drawers







MARILYN bed





















BRAD CURVED bed





ELBA bed







PIANOSA chest of drawers





# ELBA bed - PIANOSA bedside table LINOSA small lamp









#### CAPRI walk-in closet







CAPRI walk-in closet island



FAVIGNANA kitchen







FAVIGNANA kitchen





CARLOTTAPLUS kitchen











CARLOTTAPLUS kitchen











## LEVANZO chair\_armchair\_stool









SISSY lamp



MINOTTICOLLEZIONI















CAPRI doors



MINOTTICOLLEZIONI





CAPRI doors

CAPRI doors



















## VANITY doors



VANITY doors



GRETA doors







HARDING carpet







TAFT carpet



312





WILSON carpet







METROPOL carpet



SUITE carpet



KHAMA carpet





MINOTTICOLLEZIONI

## CUSHIONS



Cushion 01 - 55x55 cm. with coordinate trimming and logo



Cushion 04 - 55x55 cm. with coordinate profile



Cushion 06 - 45x45 cm. with coordinate trimming and logo



Cushion 09 - 45x45 cm. with coordinate profile



Cushion 02 - 55x55 cm. with coordinate trimming



Cushion 05 - 55x55 cm. with coordinate profile and two colors



Cushion 07 - 45x45 cm. with coordinate trimming



Cushion 10 - 45x45 cm. with coordinate profile and two colors



Cushion 03 - 55x55 cm. with coordinate profile and l