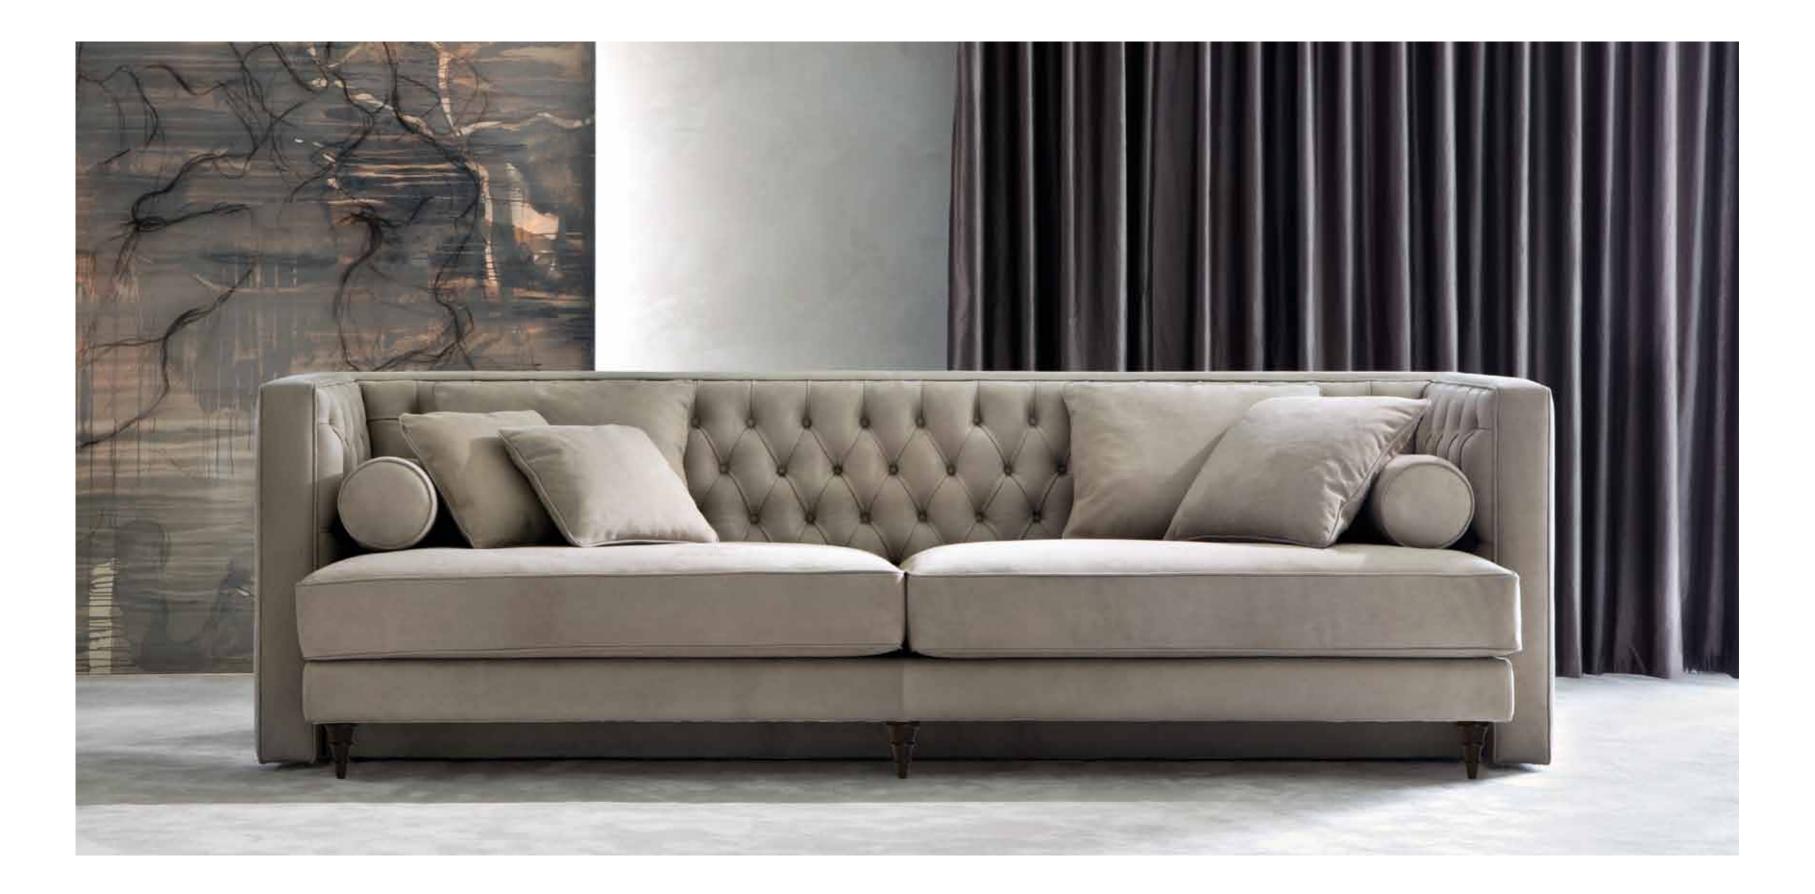

PAUL semicircular sofa Sofa semicircular upholstered. With manufacturing quilted in vertical strips. Legs in metal. Pag.156

HENRY sofa Sofa upholstered. With armrests with lapels decoration. Leg in solid wood ebonized. Pag.17

HENRY circular sofa Sofa circular upholstered in fabrics. With armrests with lapels decoration. Leg in solid wood ebonized. Pag.10

VIVIEN sofa Sofa upholstered capitonne'. Basement and legs covered with leather. Pag.140