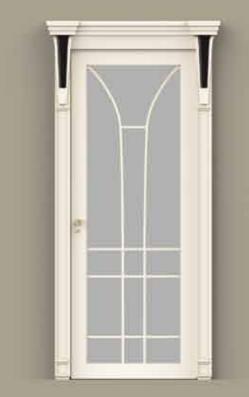

rawers





# CAPRI toelette - AUDREY chair

GARY bed













### VANITY squared toelette











VANITY squared toelette



#### VANITY round toelette



GARY bed





GIGLIO small armchair





### MARILYN bed - VANITY bedside table - LINOSA small lamp

HIH



VANITY chest of drawers







MARILYN bed





















BRAD CURVED bed





ELBA bed







PIANOSA chest of drawers





# ELBA bed - PIANOSA bedside table LINOSA small lamp









#### CAPRI walk-in closet







CAPRI walk-in closet island



FAVIGNANA kitchen







FAVIGNANA kitchen





CARLOTTAPLUS kitchen











CARLOTTAPLUS kitchen











## LEVANZO chair\_armchair\_stool









SISSY lamp



MINOTTICOLLEZIONI















CAPRI doors



MINOTTICOLLEZIONI





CAPRI doors

CAPRI doors



















## VANITY doors



VANITY doors



GRETA doors







HARDING carpet







TAFT carpet



312





WILSON carpet







METROPOL carpet



SUITE carpet



KHAMA carpet





MINOTTICOLLEZIONI

## CUSHIONS



Cushion 01 - 55x55 cm. with coordinate trimming and logo



Cushion 04 - 55x55 cm. with coordinate profile



Cushion 06 - 45x45 cm. with coordinate trimming and logo



Cushion 09 - 45x45 cm. with coordinate profile



Cushion 02 - 55x55 cm. with coordinate trimming



Cushion 05 - 55x55 cm. with coordinate profile and two colors



Cushion 07 - 45x45 cm. with coordinate trimming



Cushion 10 - 45x45 cm. with coordinate profile and two colors



Cushion 03 - 55x55 cm. with coordinate profile and logo



Cushion 18 - 55x55 cm. with square decorative band and coordinate pro