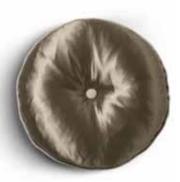

Cushion 14 - 45x30 cm. with coordinate profile

Cushion 15 - Ø 45 cm. with coordinate trimming and button

Cushion 21 - 45x50 cm. with perimetral stripe and logo

Cushion 12 - 45x30 cm. with coordinate profile and two decorative bands

Cushion 13 - 45x30 cm. with coordinate profile and four decorative buttons

Cushion 20 - 55x35 cm. with two colours

Cushion 23 - 45x30 cm. with two colours

Cushion 16 - Ø 45 cm. with coordinate profile and button