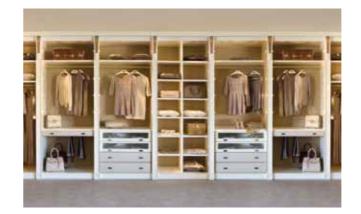

#### CAPRI walk-in closet

CAPRI walk-in closet island

FAVIGNANA kitchen

FAVIGNANA kitchen

CARLOTTAPLUS kitchen

CARLOTTAPLUS kitchen

#### CAPRI walk-in closet

Lacquered walk-in closet. Matt/glossy lacquered internal structure. Drawers in lacquered wood/glass/leather. Back panel in lacquered wood/technical fabric. Inserts in leather. Drawers with bottom in technical fabric. Optional lateral LED system lighting.

#### CAPRI wardrobe

Lacquered wardrobe, matt lacquered internal structure. Drawers lacquered. Back panel lacquered. Drawers with bottom in technical fabric. Inserts in leather. Optional lateral LED system lighting. Pag.250

#### VANITY wardrobe

Wood wardrobe, internal structure tanganica wood with american walnut finishing. Drawers in tanganica. Back panel lacquered. Inserts in leather. Inserts and tips in col. bronze. Optional lateral LED system lighting.