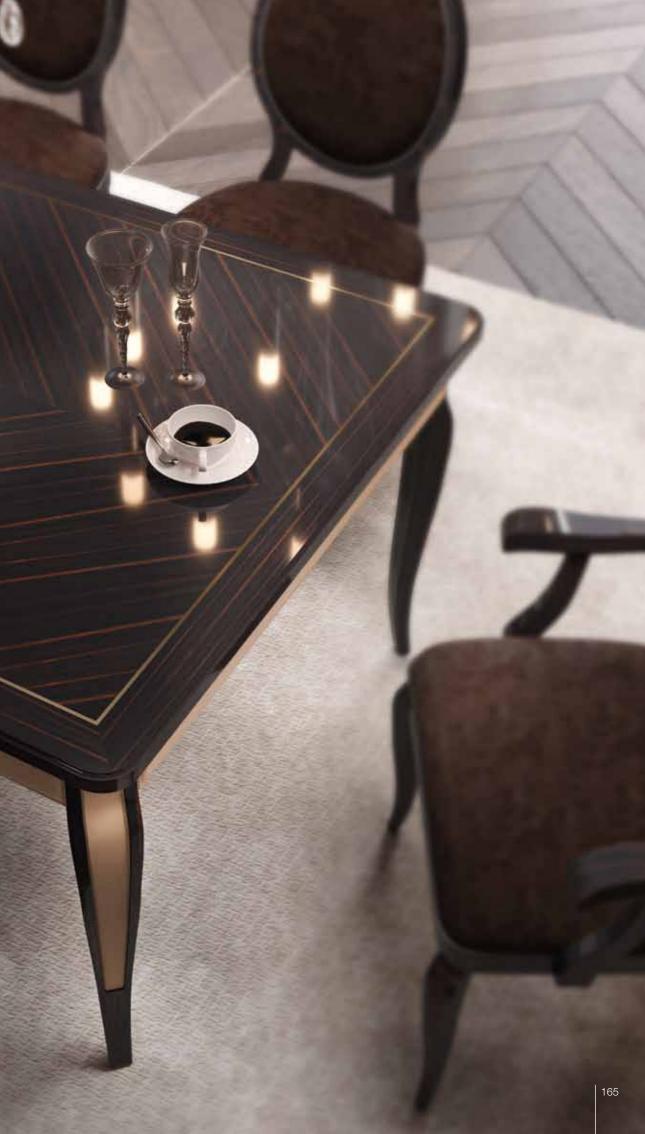

VANITY table Rectangular table in wood. With inserts and tips col. bronze. Pag.150

CAPRI table Rectangular table lacquered. Leg inserts in leather. Pag.122

FILICUDI table Round table. Base col. bronze. Top in marble or wood. Pag.96

LIPARI table

Pag.164

Rectangular table with top in wood and leather bands. Legs with leather inserts.