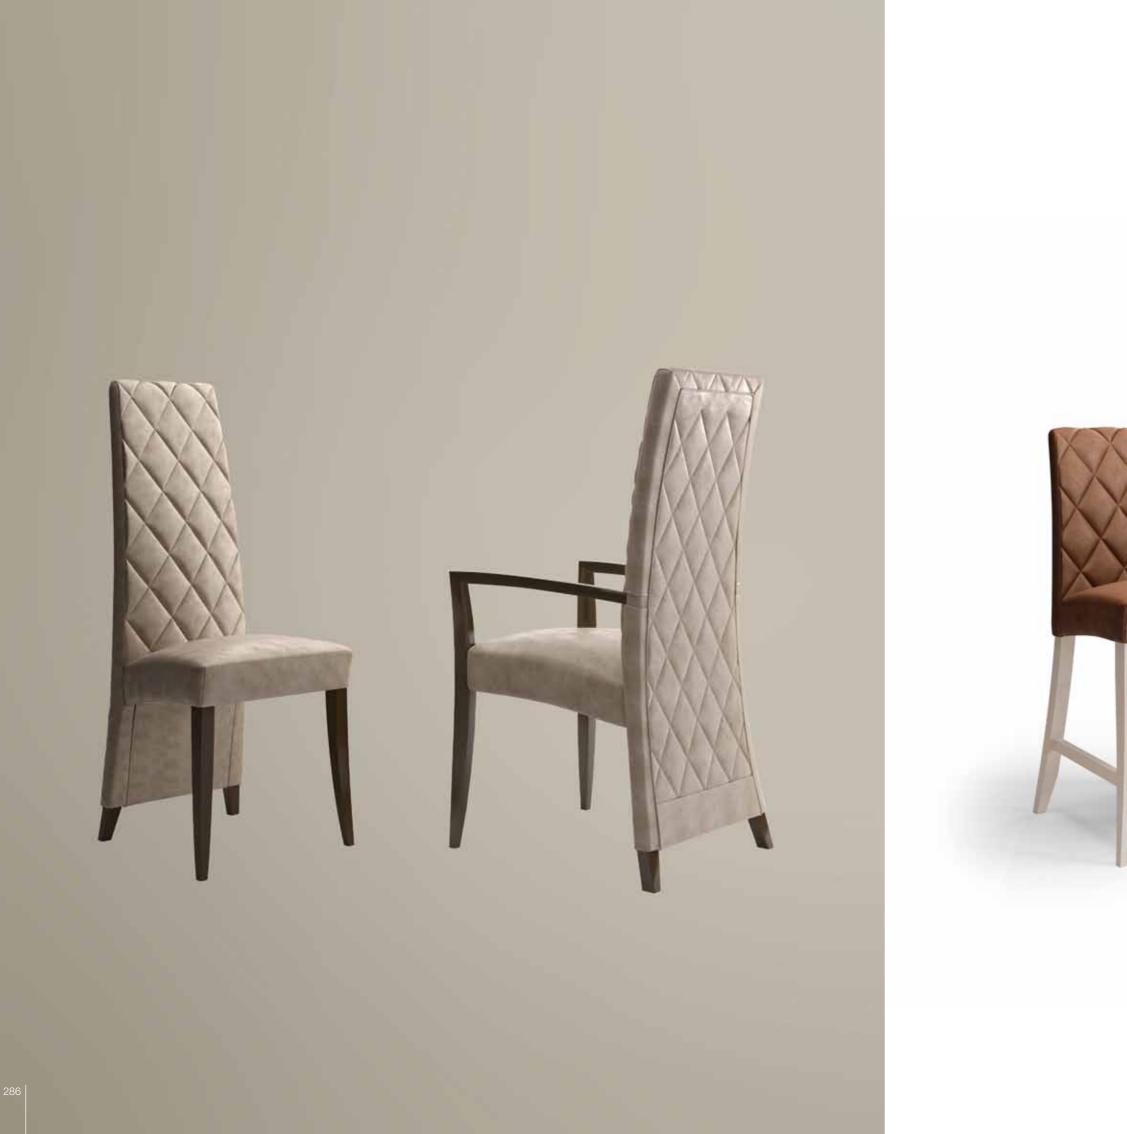

GIGLIO small sofa Small sofa covered with fabrics, legs ebonized. Feet col. bronze. Pag.110

GRACE chair\_small armchair Upholstered chair/small armchair. Structiure ebonized or lacquered. Pag.190

LEVANZO chair\_small armchair Upholstered chair/small armchair with rhombus pattern. Legs lacquered. Pag.286

LEVANZO stool Upholstered stool with rhombus pattern. Legs lacquered. Pag.287