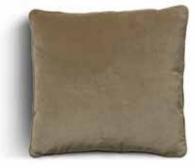

Cushion 02 - 55x55 cm. with coordinate trimming

Cushion 05 - 55x55 cm. with coordinate profile and two colors

Cushion 07 - 45x45 cm. with coordinate trimming

Cushion 10 - 45x45 cm. with coordinate profile and two colors