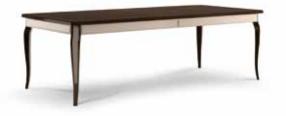

PAUL semicircular sofa Sofa semicircular upholstered. With manufacturing quilted in vertical strips. Legs in metal. Pag.156

HENRY sofa Sofa upholstered. With armrests with lapels decoration. Leg in solid wood ebonized. Pag.17