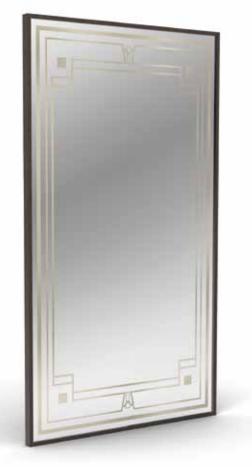

MIR 01 *mirror* Wall standing mirror. Frame lacquered. Natural mirror with decoration. *Pag.326* 

MIR 02 - MIR 03 mirror Big wall standing mirror. Frame lacquered. Inserts in natural mirror and wood/leather. Pag.328