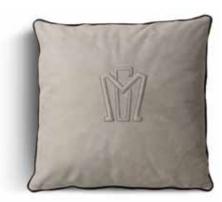

## CUSHIONS

Cushion 01 - 55x55 cm. with coordinate trimming and logo

Cushion 04 - 55x55 cm. with coordinate profile

Cushion 06 - 45x45 cm. with coordinate trimming and logo

Cushion 09 - 45x45 cm. with coordinate profile

Cushion 03 - 55x55 cm. with coordinate profile and logo

Cushion 18 - 55x55 cm. with square decorative band and coordinate profile.

Cushion 08 - 45x45 cm. with coordinate profile and logo

Cushion 11 - 45x30 cm. with coordinate trimming