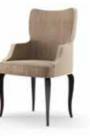

### PANAREA armchair

Armchair upholstered, bronze base and armrests with inserts lacquered colour bronze.

Pag.87