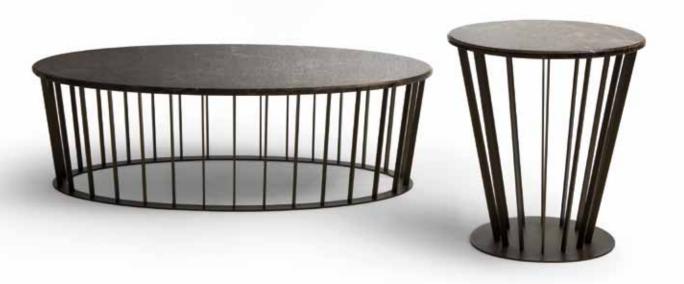

## FILICUDI small table

Low oval/high round small table. Top in marble. Base col. bronze / metal chrome/black nickel/gold satin. *Pag.93/95* 

OSCAR *small table* Low oval/low round/high round small table. Structure ebonized. Basament col. bronze. *Pag.18-21* 

### WOODY small table

Low round/high round small table. Structures col. bronze / metal chrome/black nickel/gold satin.

Pag.28

GRANT *small table* Side/low tables in wood. Internal lacquered.

Pag.44-47