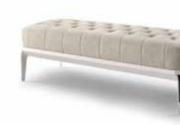

Pag.212/244

VANITY bench Bench in solid American walnut. Upholstered in fabrics/ leather capitonne'. Insert and tips col. bronze. Pag.222/234

MARILYN pouf Pouf upholstered. Structure ebonized/lacquered. Pag.136