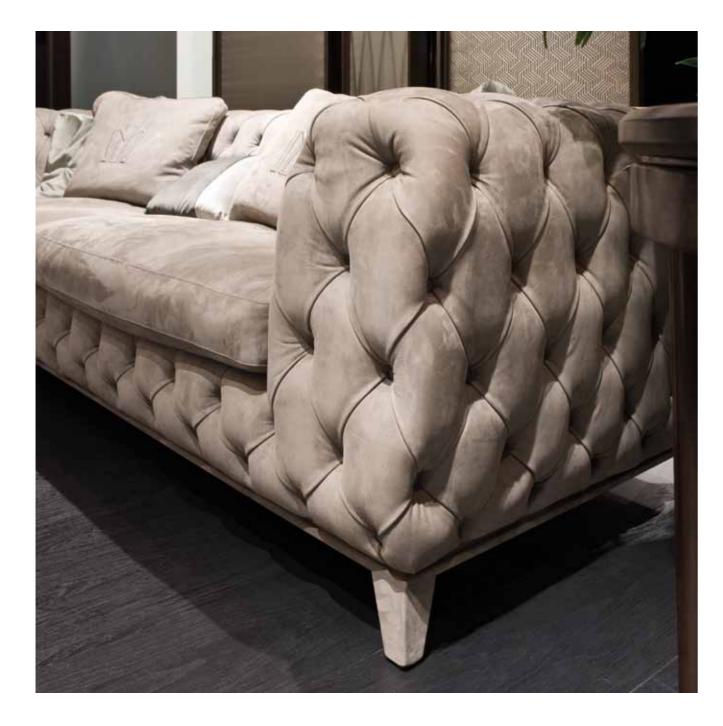

### GIANNUTRI sofa

Sofa upholstered with capitonne', with manual flanging of individual nails. Solid base ebonized.

Pag.26