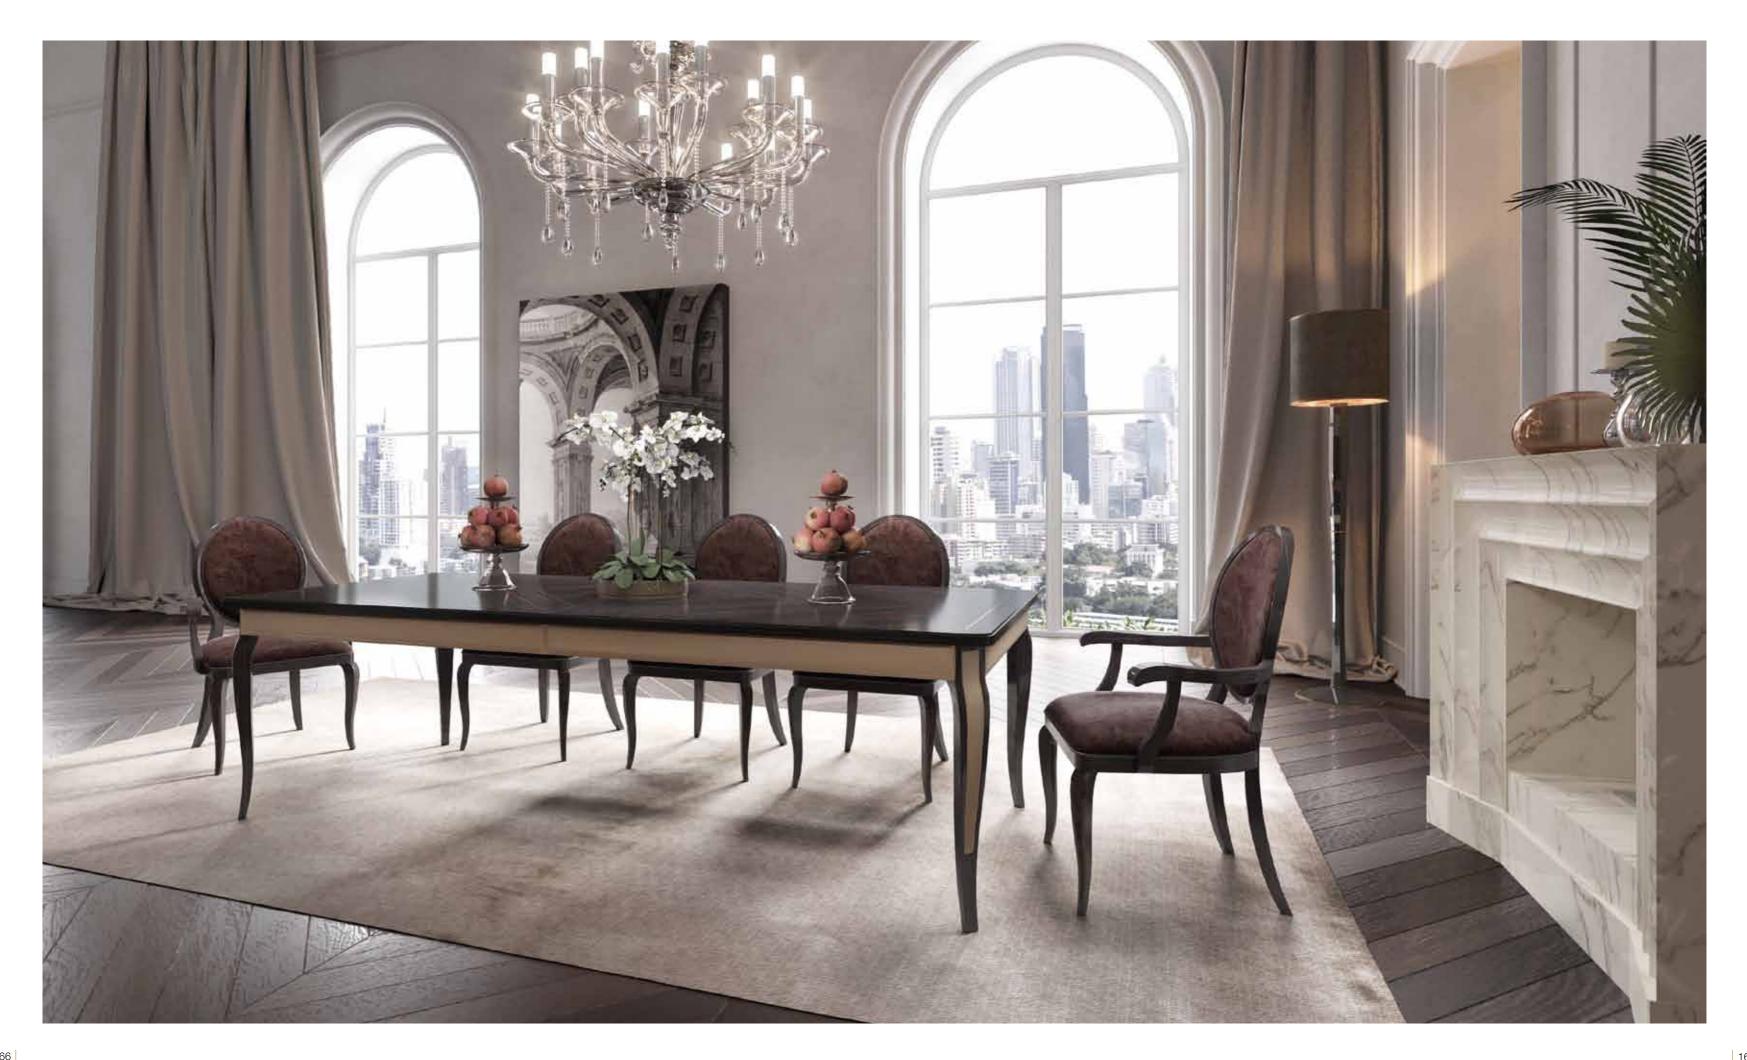

VANITY table Rectangular table in wood. With inserts and tips col. bronze. Pag.150

CAPRI table Rectangular table lacquered. Leg inserts in leather. Pag.122

FILICUDI table Round table. Base col. bronze. Top in marble or wood. Pag.96

LIPARI table

Pag.164

Rectangular table with top in wood and leather bands. Legs with leather inserts.

### AUDREY chair

Chair ebonized o lacquered with wood back or back covered in leather and upholstered seat.

Pag.128