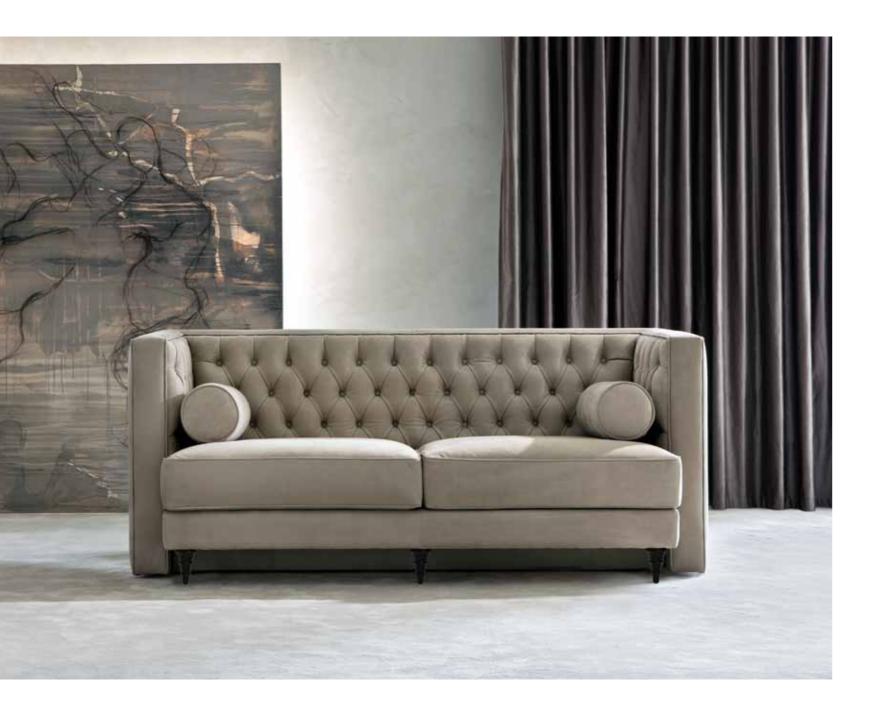

PAUL semicircular sofa Sofa semicircular upholstered. With manufacturing quilted in vertical strips. Legs in metal. Pag.156

HENRY sofa Sofa upholstered. With armrests with lapels decoration. Leg in solid wood ebonized. Pag.17