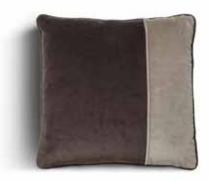

Cushion 02 - 55x55 cm. with coordinate trimming

Cushion 05 - 55x55 cm. with coordinate profile and two colors

Cushion 07 - 45x45 cm. with coordinate trimming

Cushion 10 - 45x45 cm. with coordinate profile and two colors

Cushion 03 - 55x55 cm. with coordinate profile and logo

Cushion 18 - 55x55 cm. with square decorative band and coordinate profile.

Cushion 08 - 45x45 cm. with coordinate profile and logo

Cushion 11 - 45x30 cm. with coordinate trimming